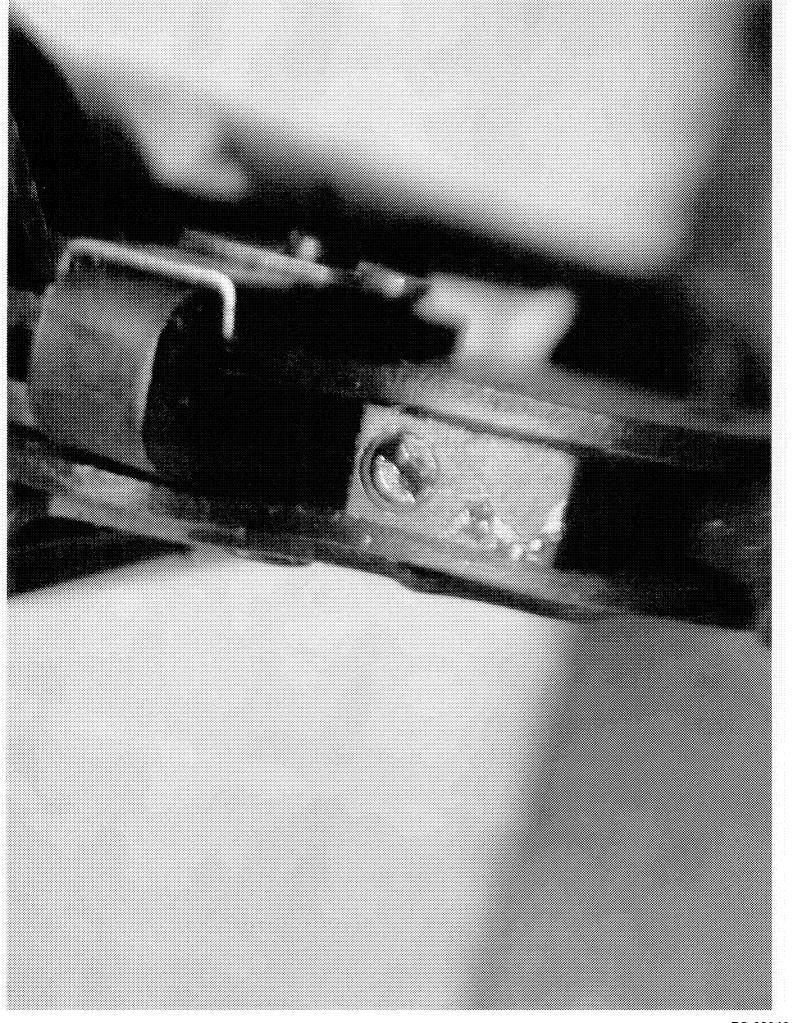

PrintDisplay Page 2 of 2

|                          | Assigned To            |                              | T.NAGLE            |
|--------------------------|------------------------|------------------------------|--------------------|
| Cause                    | 4038                   | Could Not Duplicate Concern  |                    |
|                          | Description            |                              | 24" 7MM REM MAG SS |
|                          | Date Code              | 1                            | DM                 |
|                          | Bore Plugged           | False                        |                    |
| Barrel                   | Bulged                 | False                        | <b>=</b>           |
|                          | Fired                  | False                        |                    |
|                          | Fired while Obstructed |                              | -                  |
|                          | Muzzle/Crown Condition | Slightly Worn; Functioning   | <b>7</b>           |
|                          | Firing Pin             | Slightly Worn; Functioning   | <b>-</b>           |
| ··-                      | Shroud                 | Slightly Worn; Functioning - |                    |
| Bolt                     | Face                   | Slightly Worn; Functioning   |                    |
|                          | Handle                 | Slightly Worn; Functioning   | 7                  |
|                          | Stop                   | Slightly Worn; Functioning   |                    |
|                          | Condition              | Slightly Worn; Functioning   |                    |
| Extractor                | Cut Condition          | Slightly Worn; Functioning   |                    |
|                          | Ext/Eject Test         | False                        |                    |
|                          | Block Condition        | Select                       |                    |
| Locking                  | Lug Condition          | Slightly Worn; Functioning   |                    |
|                          | Notch Condition        | Select                       |                    |
|                          | Exterior Condition     | Slightly Worn; Functioning   |                    |
| Overall                  | Stock Condition        | Missing                      | REC'D LESS STK     |
|                          | Fore End Condition     | Select                       |                    |
| n                        | Condition              | Slightly Worn; Functioning   |                    |
| Receiver                 | Bulged                 | False                        |                    |
|                          | Description            |                              | BOLT LOCK SAFETY   |
| Safety                   | Function               | Like new; Functioning        |                    |
|                          | Sub-Assembly           | Non-ISS                      |                    |
|                          | Lift                   | Select                       | .006               |
| Sear                     | Notch                  | Slightly Worn; Functioning   |                    |
| Tests                    |                        | Test Fired                   | False              |
| Feeding Test             | Tests                  | False                        |                    |
|                          | Condition              | Slightly Worn; Functioning   | DIRTY              |
| T-:                      | Pull                   | Select                       | 6#                 |
| Trigger                  | Altered                | True                         | SCREWS ALTERED     |
|                          | Sub-Assembly           | M/700 Bolt Lock              |                    |
| Non-Remington Components | Description            |                              | TWO PIECE BASE     |