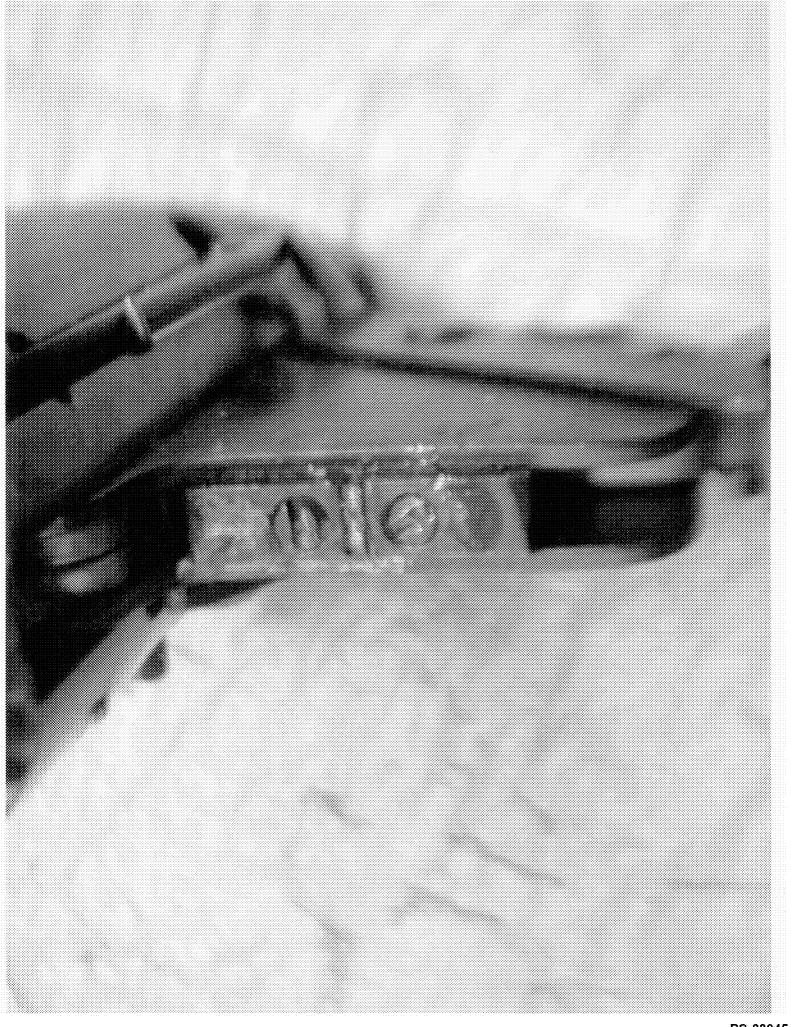

PrintDisplay Page 2 of 2

|                          | Assigned To            |                              | T.NAGLE            |
|--------------------------|------------------------|------------------------------|--------------------|
| Cause                    | 4038                   | Could Not Duplicate Concern  |                    |
|                          | Description            |                              | 24" 7MM REM MAG SS |
|                          | Date Code              | 1                            | DM                 |
|                          | Bore Plugged           | False                        |                    |
| Barrel                   | Bulged                 | False                        | <b>=</b>           |
|                          | Fired                  | False                        |                    |
|                          | Fired while Obstructed |                              | -                  |
|                          | Muzzle/Crown Condition | Slightly Worn; Functioning   | <b>7</b>           |
|                          | Firing Pin             | Slightly Worn; Functioning   | <b>-</b>           |
| ··-                      | Shroud                 | Slightly Worn; Functioning - |                    |
| Bolt                     | Face                   | Slightly Worn; Functioning   |                    |
|                          | Handle                 | Slightly Worn; Functioning   | 7                  |
|                          | Stop                   | Slightly Worn; Functioning   |                    |
|                          | Condition              | Slightly Worn; Functioning   |                    |
| Extractor                | Cut Condition          | Slightly Worn; Functioning   |                    |
|                          | Ext/Eject Test         | False                        |                    |
|                          | Block Condition        | Select                       |                    |
| Locking                  | Lug Condition          | Slightly Worn; Functioning   |                    |
|                          | Notch Condition        | Select                       |                    |
|                          | Exterior Condition     | Slightly Worn; Functioning   |                    |
| Overall                  | Stock Condition        | Missing                      | REC'D LESS STK     |
|                          | Fore End Condition     | Select                       |                    |
| n                        | Condition              | Slightly Worn; Functioning   |                    |
| Receiver                 | Bulged                 | False                        |                    |
|                          | Description            |                              | BOLT LOCK SAFETY   |
| Safety                   | Function               | Like new; Functioning        |                    |
|                          | Sub-Assembly           | Non-ISS                      |                    |
|                          | Lift                   | Select                       | .006               |
| Sear                     | Notch                  | Slightly Worn; Functioning   |                    |
| Tests                    |                        | Test Fired                   | False              |
| Feeding Test             | Tests                  | False                        |                    |
|                          | Condition              | Slightly Worn; Functioning   | DIRTY              |
| T-:                      | Pull                   | Select                       | 6#                 |
| Trigger                  | Altered                | True                         | SCREWS ALTERED     |
|                          | Sub-Assembly           | M/700 Bolt Lock              |                    |
| Non-Remington Components | Description            |                              | TWO PIECE BASE     |