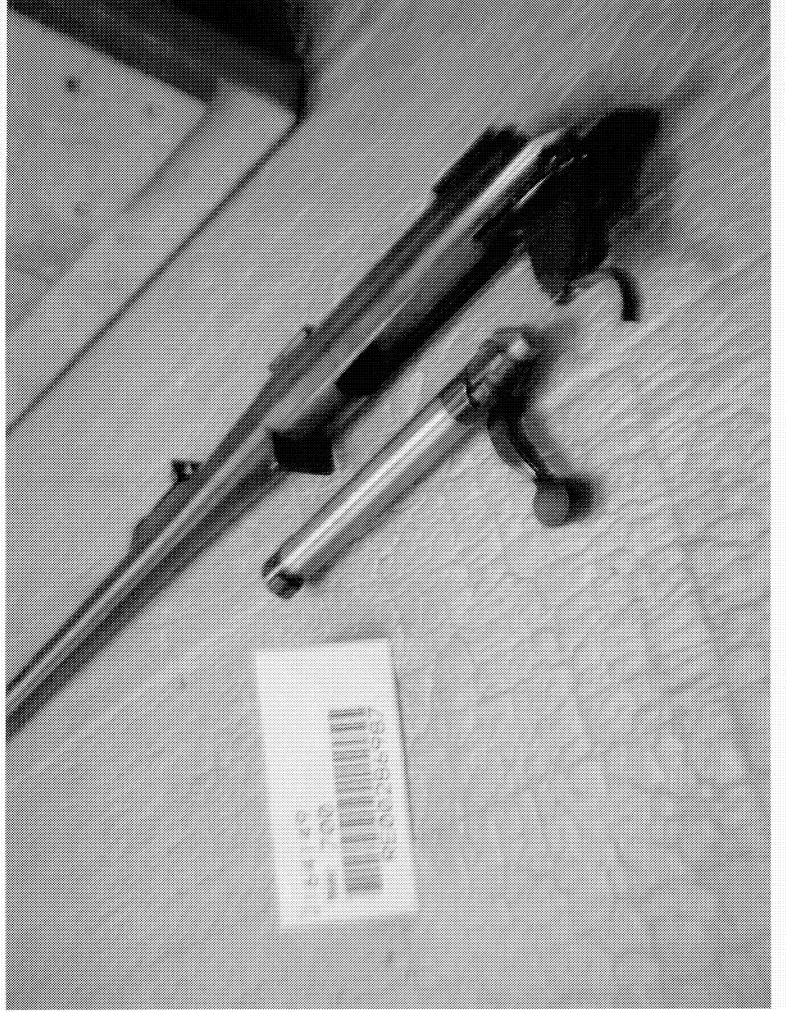

PrintDisplay Page 2 of 2

|                          | Assigned To            |                              | T.NAGLE            |
|--------------------------|------------------------|------------------------------|--------------------|
| Cause                    | 4038                   | Could Not Duplicate Concern  |                    |
|                          | Description            |                              | 24" 7MM REM MAG SS |
|                          | Date Code              | 1                            | DM                 |
|                          | Bore Plugged           | False                        |                    |
| Barrel                   | Bulged                 | False                        | <b>=</b>           |
|                          | Fired                  | False                        |                    |
|                          | Fired while Obstructed |                              | -                  |
|                          | Muzzle/Crown Condition | Slightly Worn; Functioning   | <b>7</b>           |
|                          | Firing Pin             | Slightly Worn; Functioning   | <b>-</b>           |
| ··-                      | Shroud                 | Slightly Worn; Functioning - |                    |
| Bolt                     | Face                   | Slightly Worn; Functioning   |                    |
|                          | Handle                 | Slightly Worn; Functioning   | 7                  |
|                          | Stop                   | Slightly Worn; Functioning   |                    |
|                          | Condition              | Slightly Worn; Functioning   |                    |
| Extractor                | Cut Condition          | Slightly Worn; Functioning   |                    |
|                          | Ext/Eject Test         | False                        |                    |
|                          | Block Condition        | Select                       |                    |
| Locking                  | Lug Condition          | Slightly Worn; Functioning   |                    |
|                          | Notch Condition        | Select                       |                    |
|                          | Exterior Condition     | Slightly Worn; Functioning   |                    |
| Overall                  | Stock Condition        | Missing                      | REC'D LESS STK     |
|                          | Fore End Condition     | Select                       |                    |
| n                        | Condition              | Slightly Worn; Functioning   |                    |
| Receiver                 | Bulged                 | False                        |                    |
|                          | Description            |                              | BOLT LOCK SAFETY   |
| Safety                   | Function               | Like new; Functioning        |                    |
|                          | Sub-Assembly           | Non-ISS                      |                    |
|                          | Lift                   | Select                       | .006               |
| Sear                     | Notch                  | Slightly Worn; Functioning   |                    |
| Tests                    |                        | Test Fired                   | False              |
| Feeding Test             | Tests                  | False                        |                    |
|                          | Condition              | Slightly Worn; Functioning   | DIRTY              |
| T-:                      | Pull                   | Select                       | 6#                 |
| Trigger                  | Altered                | True                         | SCREWS ALTERED     |
|                          | Sub-Assembly           | M/700 Bolt Lock              |                    |
| Non-Remington Components | Description            |                              | TWO PIECE BASE     |

Service Request Number Serial Number / Description 10/15/2012 Date of Request: SR00031775 164149 Printed: 10/15/2012 Date Customer: Destination: LARRY PRIOR Arms Services 187 BOONESLICK RD 14 Hoefler Ave NEW FLORENCE, MO 63363 US Ilion, NY 13357 US Email: 1 PRIOR (2) WEW FLIREWIE COM Email: Your request for service on the item(s) will be evaluated by our repairman to determine if it is covered under our warranty policy. If it is your firearm will be repaired and returned. If not, you will be contacted with an estimate before work is performed. Reason For Return M123 - FORWARD TO PRODUCT SERVICE FOR INSPECTION Service Request Section Prod Serv #8038 Parts And Service Details Material Description Warranty Price Disc Amount Needed GUN is going OFF with out Gulling TRIGGER SOMET IMES WHEN SAFETY IS KICKED OFF