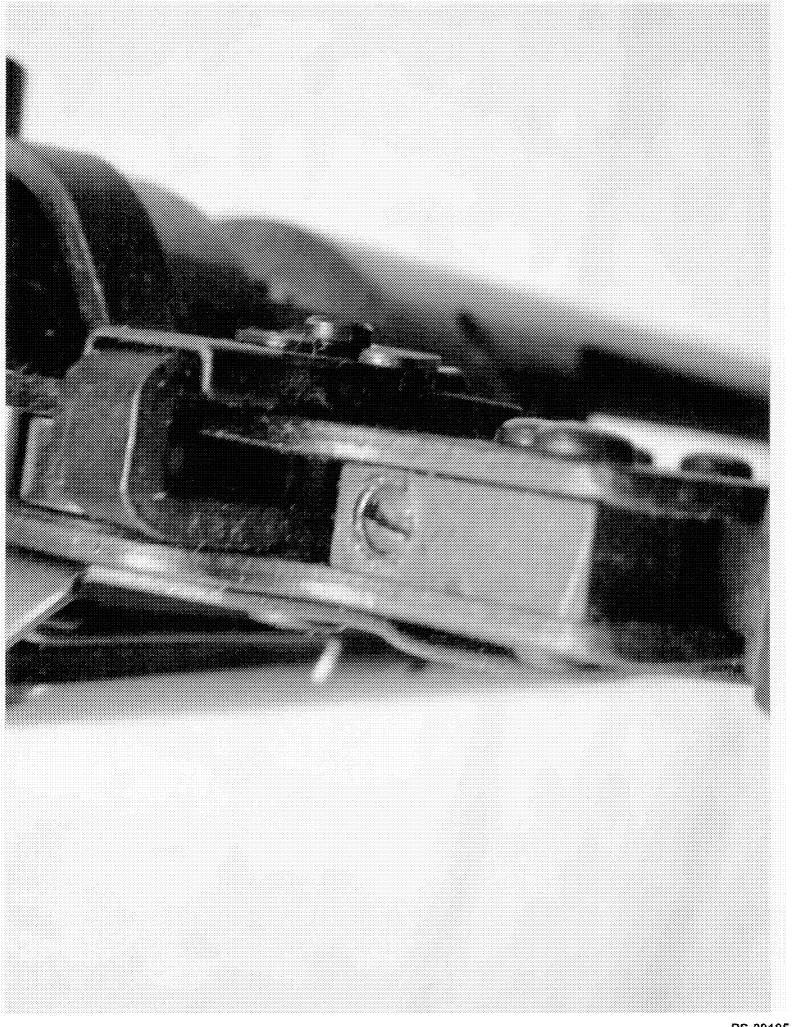

http://cps03ap13:200/psaapp/PrintDisplay.aspx?ID=7700&Type=Case

False

Fired while Obstructed

7/19/2012

| 1            |                        | i                              | ·                                   |
|--------------|------------------------|--------------------------------|-------------------------------------|
|              | Muzzle/Crown Condition | Slightly Worn; Functioning     | =-                                  |
| Bolt         | Firing Pin             | Slightly Worn; Functioning     |                                     |
|              | Shroud                 | Slightly Worn; Functioning     |                                     |
|              | Face                   | Slightly Worn; Functioning     |                                     |
|              | Handle                 | Slightly Worn; Functioning     |                                     |
|              | Stop                   | Slightly Worn; Functioning     |                                     |
|              | Condition ·            | Slightly Worn; Functioning     |                                     |
| Extractor    | Cut Condition          | Slightly Worn; Functioning     |                                     |
|              | Ext/Eject Test         | False                          |                                     |
|              | Block Condition        | Select                         |                                     |
| Locking      | Lug Condition          | Slightly Worn, Functioning     |                                     |
|              | Notch Condition        | Select                         |                                     |
|              | Exterior Condition     | Slightly Worn; Not Functioning |                                     |
| Overali      | Stock Condition        | Slightly Worn; Functioning     |                                     |
|              | Fore End Condition     | -Select                        |                                     |
| Receiver     | Condition              | Slightly Worn; Functioning     |                                     |
| Receiver     | Bulged                 | False                          |                                     |
|              | Description            |                                | M/700 BOLT LOCK SAFETY              |
| Safety       | Function               | Like new; Functioning          |                                     |
| _            | Sub-Assembly           | Non-ISS                        |                                     |
| Sear         | Lift                   | Select                         | .010                                |
|              | Notch                  | Slightly Worn; Functioning     |                                     |
|              | Tages                  | Test Fired                     | Falsc                               |
| Feeding Test | Tests                  | False                          |                                     |
| Trigger      | Condition              | Slightly Worn; Not Functioning | TRIG NOT RETURNING WILL FOLLOW DOWN |
|              | Pull                   | -Select                        | 1#                                  |
|              | Altered                | True                           | SET SCREWS ALTERED                  |
|              | Sub-Assembly           | M/700 Bolt Lock                |                                     |