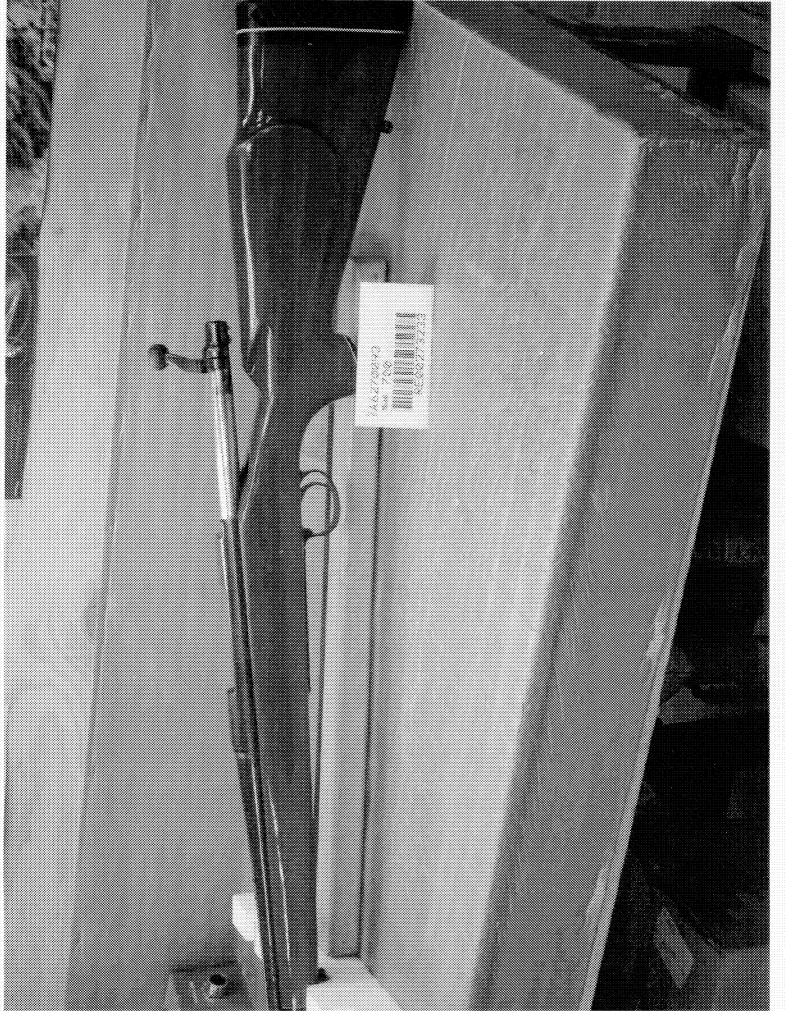

http://cps03ap13:200/psaapp/PrintDisplay.aspx?ID=7700&Type=Case

False

Fired while Obstructed

7/19/2012

| 1            |                        | i                              | ·                                   |
|--------------|------------------------|--------------------------------|-------------------------------------|
|              | Muzzle/Crown Condition | Slightly Worn; Functioning     | =-                                  |
| Bolt         | Firing Pin             | Slightly Worn; Functioning     |                                     |
|              | Shroud                 | Slightly Worn; Functioning     |                                     |
|              | Face                   | Slightly Worn; Functioning     |                                     |
|              | Handle                 | Slightly Worn; Functioning     |                                     |
|              | Stop                   | Slightly Worn; Functioning     |                                     |
|              | Condition ·            | Slightly Worn; Functioning     |                                     |
| Extractor    | Cut Condition          | Slightly Worn; Functioning     |                                     |
|              | Ext/Eject Test         | False                          |                                     |
|              | Block Condition        | Select                         |                                     |
| Locking      | Lug Condition          | Slightly Worn, Functioning     |                                     |
|              | Notch Condition        | Select                         |                                     |
|              | Exterior Condition     | Slightly Worn; Not Functioning |                                     |
| Overali      | Stock Condition        | Slightly Worn; Functioning     |                                     |
|              | Fore End Condition     | -Select                        |                                     |
| Receiver     | Condition              | Slightly Worn; Functioning     |                                     |
| Receiver     | Bulged                 | False                          |                                     |
|              | Description            |                                | M/700 BOLT LOCK SAFETY              |
| Safety       | Function               | Like new; Functioning          |                                     |
| _            | Sub-Assembly           | Non-ISS                        |                                     |
| Sear         | Lift                   | Select                         | .010                                |
|              | Notch                  | Slightly Worn; Functioning     |                                     |
|              | Tages                  | Test Fired                     | Falsc                               |
| Feeding Test | Tests                  | False                          |                                     |
| Trigger      | Condition              | Slightly Worn; Not Functioning | TRIG NOT RETURNING WILL FOLLOW DOWN |
|              | Pull                   | -Select                        | 1#                                  |
|              | Altered                | True                           | SET SCREWS ALTERED                  |
|              | Sub-Assembly           | M/700 Bolt Lock                |                                     |

Trig. Not returning under sear properly due to T.A. set screws being Altered. Nephre TPA, CLEAN trost under BCP Ron \$ 20+

Ruske

Remington Arms Company, LLC • 6/0 Remington Drive • P.O. Box 700 • Madison, NC 27025