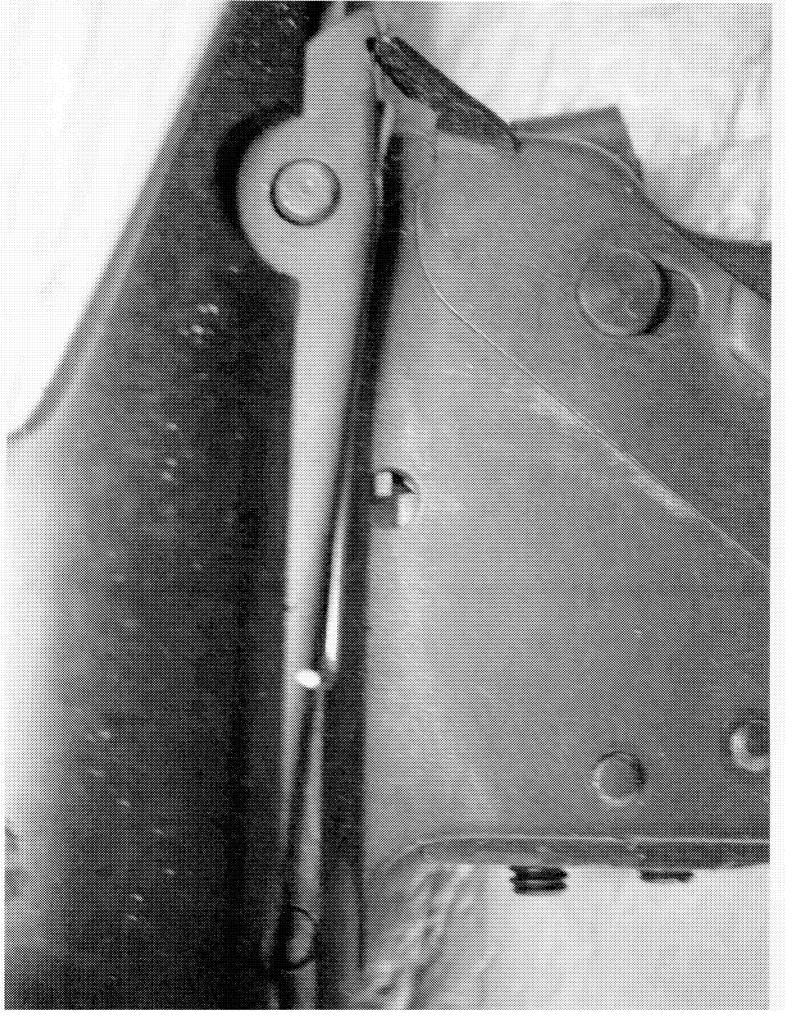

http://cps03ap13:200/psaapp/PrintDisplay.aspx?ID=7700&Type=Case

False

Fired while Obstructed

7/19/2012

| 1            |                        | i                              | ·                                   |
|--------------|------------------------|--------------------------------|-------------------------------------|
|              | Muzzle/Crown Condition | Slightly Worn; Functioning     | =-                                  |
| Bolt         | Firing Pin             | Slightly Worn; Functioning     |                                     |
|              | Shroud                 | Slightly Worn; Functioning     |                                     |
|              | Face                   | Slightly Worn; Functioning     |                                     |
|              | Handle                 | Slightly Worn; Functioning     |                                     |
|              | Stop                   | Slightly Worn; Functioning     |                                     |
|              | Condition ·            | Slightly Worn; Functioning     |                                     |
| Extractor    | Cut Condition          | Slightly Worn; Functioning     |                                     |
|              | Ext/Eject Test         | False                          |                                     |
|              | Block Condition        | Select                         |                                     |
| Locking      | Lug Condition          | Slightly Worn, Functioning     |                                     |
|              | Notch Condition        | Select                         |                                     |
|              | Exterior Condition     | Slightly Worn; Not Functioning |                                     |
| Overali      | Stock Condition        | Slightly Worn; Functioning     |                                     |
|              | Fore End Condition     | -Select                        |                                     |
| Receiver     | Condition              | Slightly Worn; Functioning     |                                     |
| Receiver     | Bulged                 | False                          |                                     |
|              | Description            |                                | M/700 BOLT LOCK SAFETY              |
| Safety       | Function               | Like new; Functioning          |                                     |
| _            | Sub-Assembly           | Non-ISS                        |                                     |
| Sear         | Lift                   | Select                         | .010                                |
|              | Notch                  | Slightly Worn; Functioning     |                                     |
|              | Tages                  | Test Fired                     | Falsc                               |
| Feeding Test | Tests                  | False                          |                                     |
| Trigger      | Condition              | Slightly Worn; Not Functioning | TRIG NOT RETURNING WILL FOLLOW DOWN |
|              | Pull                   | -Select                        | 1#                                  |
|              | Altered                | True                           | SET SCREWS ALTERED                  |
|              | Sub-Assembly           | M/700 Bolt Lock                |                                     |

Trig. Not returning under sear properly due to T.A. set screws being Altered. Nephre TPA, CLEAN trost under BCP Ron \$ 20+

Ruske

Remington Arms Company, LLC • 6/0 Remington Drive • P.O. Box 700 • Madison, NC 27025