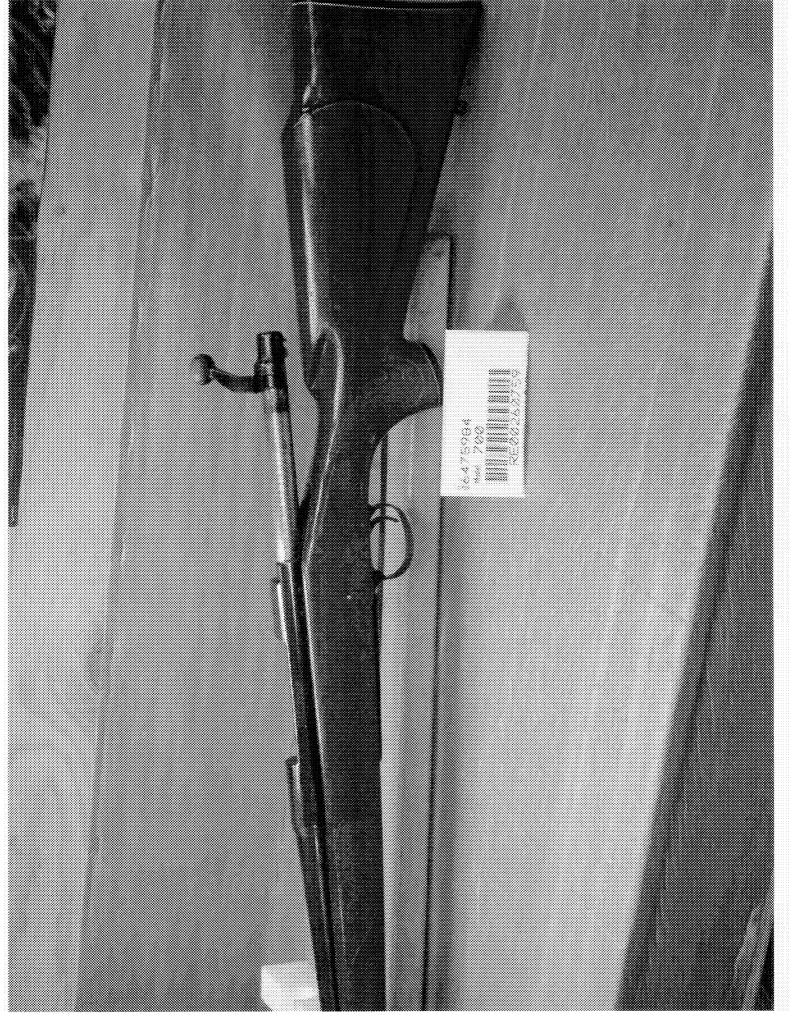

# Remington

224 Du 9/71 2.5#

6893

November 22, 2011

Bill Vincent 426 Oakview St. Greenville, KY 42345 Phone: 270-377-3537

Ref: #6893, Model 700, Serial #6475984

Enclosed is a prepaid UPS shipping label to cover shipment of your firearm to our factory for examination and service request. A box will arrive separately.

enclosure

Model: 700

RE00260759

T.A. very diety, set screws altered Trig. Not not properly. Reptare TOA, clear to stunden Isci for 1620. + ECETIVE Quote MAR 08 2012 Quote

BY: -----

Remington Arms Company, LLC • 870 Remington Drive • P.O. Box 700 • Madison, NC 27025