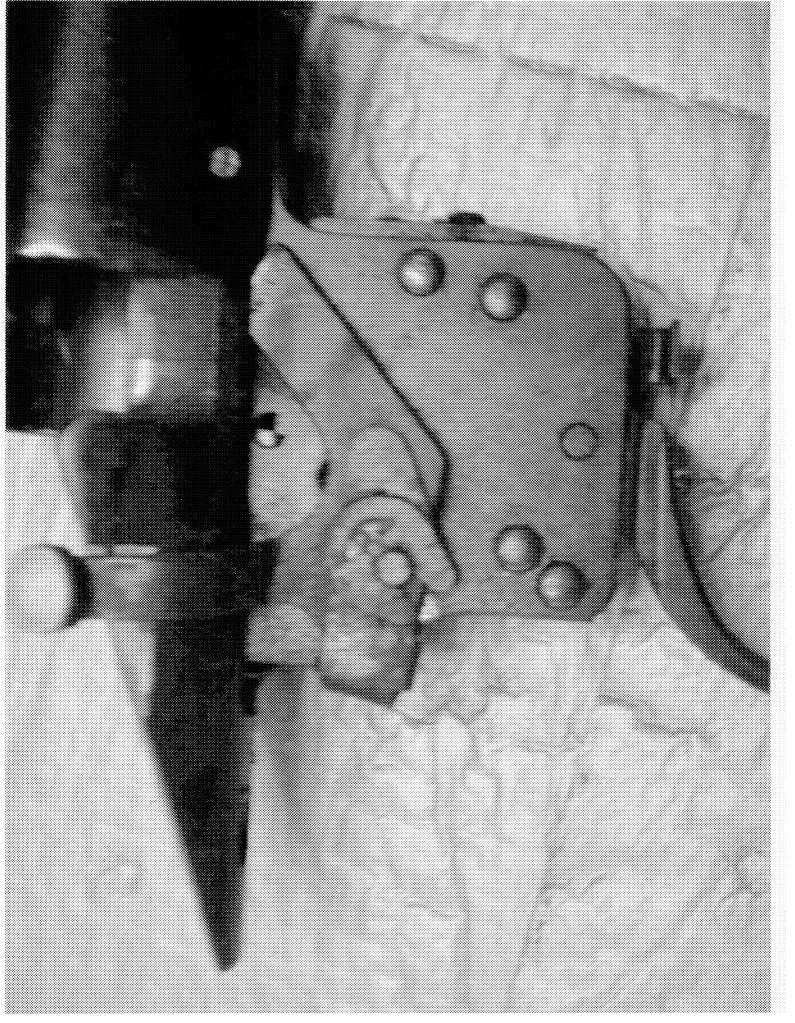

http://cps03ap13:200/psaapp/PrintDisplay.aspx?ID=6893&Type=Case

3/8/2012

| 4               | Fired                     | False                          | 1                                               |
|-----------------|---------------------------|--------------------------------|-------------------------------------------------|
| 1               | Fired while Obstructed    |                                | •                                               |
|                 | Muzzle/Crown<br>Condition | Slightly Worn; Functioning     |                                                 |
|                 | Firing Pin                | Slightly Worn; Functioning     |                                                 |
| i               | Shroud                    | Slightly Worn; Functioning     |                                                 |
| Bolt            | Face                      | Slightly Worn; Functioning     | ]                                               |
|                 | Handle                    | Slightly Worn; Functioning     | ]                                               |
|                 | Stop                      | Slightly Worn; Not Functioning | BINDS                                           |
|                 | Condition                 | Slightly Worn; Functioning     |                                                 |
| Extractor       | Cut Condition             | Slightly Worn; Functioning     |                                                 |
|                 | Ext/Eject Test            | False                          | ]                                               |
|                 | Block Condition           | -Select-                       |                                                 |
| Locking         | Lug Condition             | Slightly Worn; Functioning     |                                                 |
| ļ               | Notch Condition           | —Select—                       | ]                                               |
|                 | Exterior Condition        | Slightly Worn; Not Functioning |                                                 |
| Overall         | Stock Condition           | Slightly Worn; Functioning     |                                                 |
|                 | Fore End Condition        | Select                         | ]                                               |
| D               | Condition                 | Slightly Worn; Functioning     |                                                 |
| Receiver        | Bulged                    | False                          | ]                                               |
|                 | Description               | ]                              | M/700 BOLT LOCK SAFETY                          |
| Safety          | Function                  | Like new; Functioning          | ]                                               |
|                 | Sub-Assembly              | Non-ISS                        | ]                                               |
|                 | Lift                      | Select                         | .009                                            |
| Sear            | Notch                     | Slightly Worn; Functioning     | ]                                               |
|                 |                           | Test Fired                     | False                                           |
| Feeding<br>Test | Tests                     | False                          |                                                 |
|                 | Condition                 | Slightly Worn; Not Functioning | VERY DIRTY, TRIG NOT RETURNING WILL FOLLOW DOWN |
| Trigger         | Pull                      | Select                         | 2.5#                                            |
|                 | Altered                   | True                           | SET SCREWS ALTERED                              |
|                 | Sub-Assembly              | M/700 Bolt Lock                |                                                 |

enclosure

Model: 700

RE00260759

T.A. very diety, set screws altered Trig. Not not properly. Reptare TOA, clear to stunden Isci for 1620. + ECETIVE Quote MAR 08 2012 Quote

BY: -----

Remington Arms Company, LLC • 870 Remington Drive • P.O. Box 700 • Madison, NC 27025