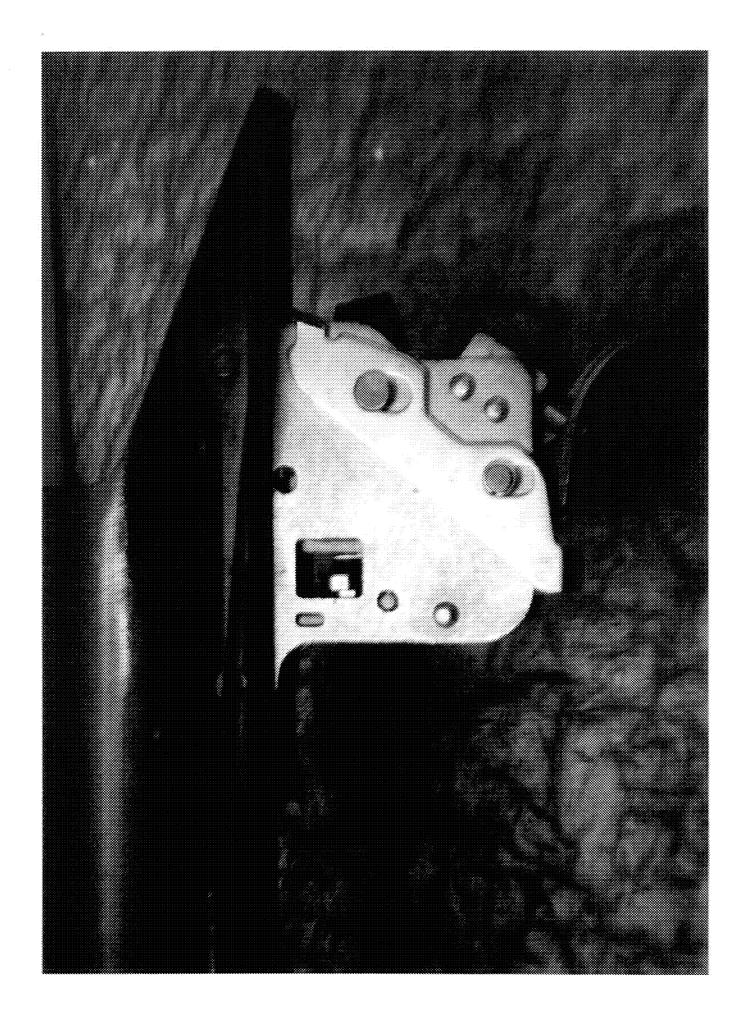

Examination[Remington/CF/BA]

http://cps03sp01.remington.com:99/Remington\_PSA/PrintDisplay.aspx?ID=9603&Type=... 1/14/2014

| Part         | Sub-Part               | Code                        | Comment                                      |
|--------------|------------------------|-----------------------------|----------------------------------------------|
|              | Examiner               |                             | B.TRAVIS                                     |
|              | Exam Date              |                             | 12/17/2013                                   |
| Examination  | Product Type           |                             | RF                                           |
|              | Action Type            |                             | A                                            |
|              | Assigned To            |                             | S.NICHOLS                                    |
| Cause        | 4038                   | Could Not Duplicate Concern |                                              |
|              | Description            |                             | 26" 7MM REM MAG                              |
|              | Date Code              |                             | WD                                           |
|              | Bore Plugged           | False                       |                                              |
| Barrel       | Bulged                 | Falsc                       |                                              |
|              | Fired                  | False                       |                                              |
|              | Fired while Obstructed |                             | <del></del>                                  |
|              | Muzzle/Crown Condition | Slightly Worn; Functioning  |                                              |
|              | Firing Pin             | Slightly Worn; Functioning  |                                              |
|              | Shroud                 | Slightly Worn; Functioning  |                                              |
| Bolt         | Face                   | Slightly Worn; Functioning  |                                              |
|              | Handle                 | Slightly Worn; Functioning  | =                                            |
|              | Stop                   | Slightly Worn; Functioning  |                                              |
|              | Condition              | Slightly Worn; Functioning  |                                              |
| Extractor    | Cut Condition          | Slightly Worn; Functioning  |                                              |
|              | Ext/Eject Test         | False                       | _                                            |
|              | Block Condition        | Select                      |                                              |
| Locking      | Lug Condition          | Slightly Worn; Functioning  | <del>=</del>                                 |
|              | Notch Condition        | Select                      | =                                            |
|              | Exterior Condition     | Slightly Worn; Functioning  |                                              |
| Overall      | Stock Condition        | Slightly Worn; Functioning  |                                              |
|              | Fore End Condition     | Select                      |                                              |
|              | Condition              | Slightly Worn; Functioning  | 7                                            |
| Receiver     | Bulged                 | False                       |                                              |
|              | Description            |                             | XMP SAFETY                                   |
| Safety       | Function               | Like new; Functioning       |                                              |
|              | Lift                   | Select                      | .013                                         |
| Sear         | Notch                  | Slightly Worn; Functioning  |                                              |
|              |                        | Test Fired                  | False                                        |
| Feeding Test | Tests                  | False                       |                                              |
|              | Condition              | Slightly Worn; Functioning  | ==                                           |
|              | Pull                   | Select                      | 3#                                           |
| Trigger      | Altered                | False                       | SEALANT PRESANT                              |
|              | Sub-Assembly           | X-Mark Pro                  | JEN LEN II I I I I I I I I I I I I I I I I I |