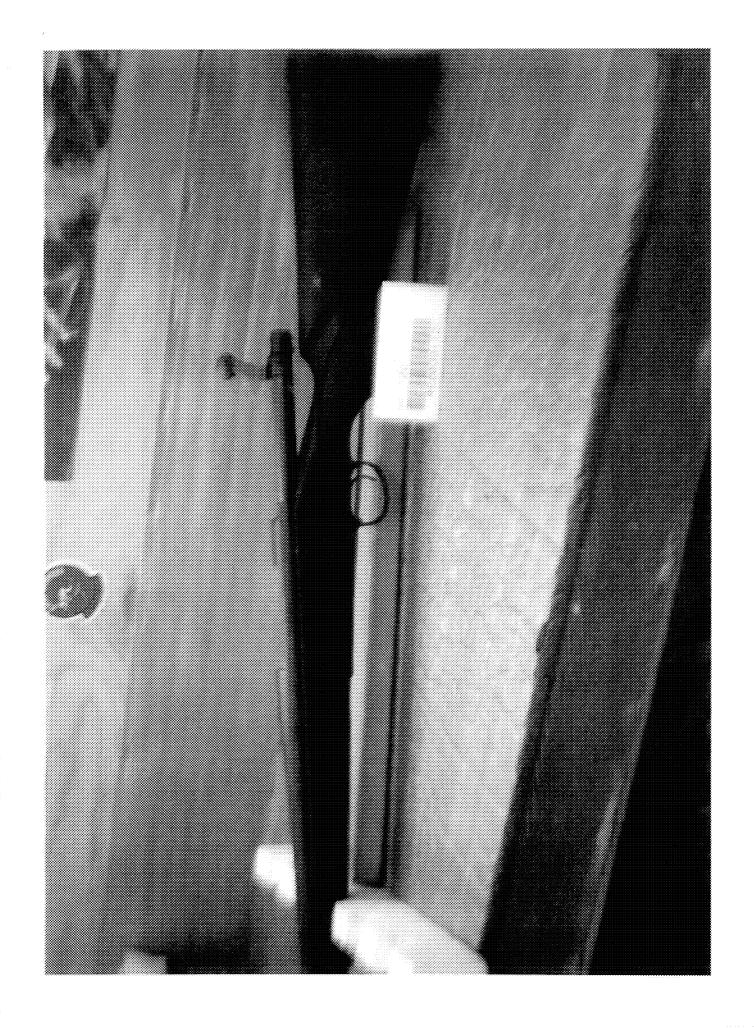

Examination[Remington/CF/BA]

http://cps03sp01.remington.com:99/Remington\_PSA/PrintDisplay.aspx?ID=9603&Type=... 1/14/2014

| Part         | Sub-Part               | Code                        | Comment                                      |
|--------------|------------------------|-----------------------------|----------------------------------------------|
|              | Examiner               |                             | B.TRAVIS                                     |
|              | Exam Date              |                             | 12/17/2013                                   |
| Examination  | Product Type           |                             | RF                                           |
|              | Action Type            |                             | A                                            |
|              | Assigned To            |                             | S.NICHOLS                                    |
| Cause        | 4038                   | Could Not Duplicate Concern |                                              |
|              | Description            |                             | 26" 7MM REM MAG                              |
|              | Date Code              |                             | WD                                           |
|              | Bore Plugged           | False                       |                                              |
| Barrel       | Bulged                 | Falsc                       |                                              |
|              | Fired                  | False                       |                                              |
|              | Fired while Obstructed |                             | <del></del>                                  |
|              | Muzzle/Crown Condition | Slightly Worn; Functioning  |                                              |
|              | Firing Pin             | Slightly Worn; Functioning  |                                              |
|              | Shroud                 | Slightly Worn; Functioning  |                                              |
| Bolt         | Face                   | Slightly Worn; Functioning  |                                              |
|              | Handle                 | Slightly Worn; Functioning  | =                                            |
|              | Stop                   | Slightly Worn; Functioning  |                                              |
|              | Condition              | Slightly Worn; Functioning  |                                              |
| Extractor    | Cut Condition          | Slightly Worn; Functioning  |                                              |
|              | Ext/Eject Test         | False                       | _                                            |
|              | Block Condition        | Select                      |                                              |
| Locking      | Lug Condition          | Slightly Worn; Functioning  | <del>=</del>                                 |
|              | Notch Condition        | Select                      | =                                            |
|              | Exterior Condition     | Slightly Worn; Functioning  |                                              |
| Overall      | Stock Condition        | Slightly Worn; Functioning  |                                              |
|              | Fore End Condition     | Select                      |                                              |
|              | Condition              | Slightly Worn; Functioning  | 7                                            |
| Receiver     | Bulged                 | False                       |                                              |
|              | Description            |                             | XMP SAFETY                                   |
| Safety       | Function               | Like new; Functioning       |                                              |
|              | Lift                   | Select                      | .013                                         |
| Sear         | Notch                  | Slightly Worn; Functioning  |                                              |
|              |                        | Test Fired                  | False                                        |
| Feeding Test | Tests                  | False                       |                                              |
|              | Condition              | Slightly Worn; Functioning  | ==                                           |
|              | Pull                   | Select                      | 3#                                           |
| Trigger      | Altered                | False                       | SEALANT PRESANT                              |
|              | Sub-Assembly           | X-Mark Pro                  | JEN LEN II I I I I I I I I I I I I I I I I I |