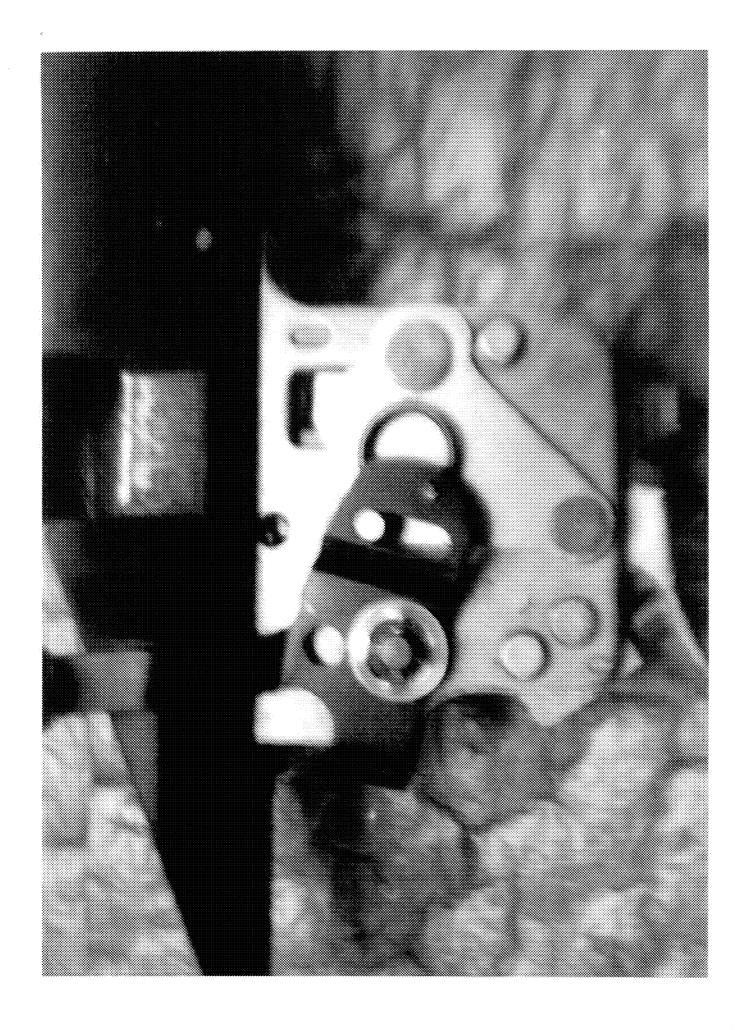

Examination[Remington/CF/BA]

http://cps03sp01.remington.com:99/Remington\_PSA/PrintDisplay.aspx?ID=9603&Type=... 1/14/2014

| Part         | Sub-Part               | Code                        | Comment                                      |
|--------------|------------------------|-----------------------------|----------------------------------------------|
|              | Examiner               |                             | B.TRAVIS                                     |
|              | Exam Date              |                             | 12/17/2013                                   |
| Examination  | Product Type           |                             | RF                                           |
|              | Action Type            |                             | A                                            |
|              | Assigned To            |                             | S.NICHOLS                                    |
| Cause        | 4038                   | Could Not Duplicate Concern |                                              |
|              | Description            |                             | 26" 7MM REM MAG                              |
|              | Date Code              |                             | WD                                           |
|              | Bore Plugged           | False                       |                                              |
| Barrel       | Bulged                 | Falsc                       |                                              |
|              | Fired                  | False                       |                                              |
|              | Fired while Obstructed |                             | <del></del>                                  |
|              | Muzzle/Crown Condition | Slightly Worn; Functioning  |                                              |
|              | Firing Pin             | Slightly Worn; Functioning  |                                              |
|              | Shroud                 | Slightly Worn; Functioning  |                                              |
| Bolt         | Face                   | Slightly Worn; Functioning  |                                              |
|              | Handle                 | Slightly Worn; Functioning  | =                                            |
|              | Stop                   | Slightly Worn; Functioning  |                                              |
|              | Condition              | Slightly Worn; Functioning  |                                              |
| Extractor    | Cut Condition          | Slightly Worn; Functioning  |                                              |
|              | Ext/Eject Test         | False                       | _                                            |
|              | Block Condition        | Select                      |                                              |
| Locking      | Lug Condition          | Slightly Worn; Functioning  | <del>=</del>                                 |
|              | Notch Condition        | Select                      | =                                            |
|              | Exterior Condition     | Slightly Worn; Functioning  |                                              |
| Overall      | Stock Condition        | Slightly Worn; Functioning  |                                              |
|              | Fore End Condition     | Select                      |                                              |
|              | Condition              | Slightly Worn; Functioning  | 7                                            |
| Receiver     | Bulged                 | False                       |                                              |
|              | Description            |                             | XMP SAFETY                                   |
| Safety       | Function               | Like new; Functioning       |                                              |
|              | Lift                   | Select                      | .013                                         |
| Sear         | Notch                  | Slightly Worn; Functioning  |                                              |
|              |                        | Test Fired                  | False                                        |
| Feeding Test | Tests                  | False                       |                                              |
|              | Condition              | Slightly Worn; Functioning  | ==                                           |
|              | Pull                   | Select                      | 3#                                           |
| Trigger      | Altered                | False                       | SEALANT PRESANT                              |
|              | Sub-Assembly           | X-Mark Pro                  | JEN LEN II I I I I I I I I I I I I I I I I I |