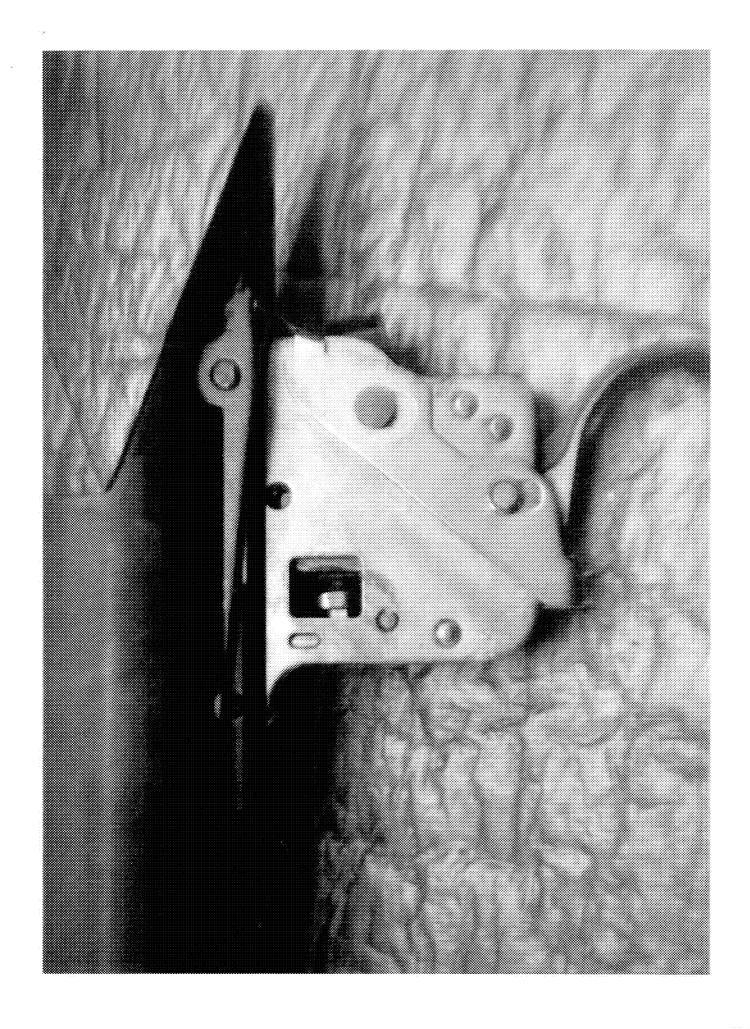

http://cps03ap13:200/psaapp/PrintDisplay.aspx?ID=8477&Type=Case

PrintDisplay Page 2 of 2

|              | Fired while Obstructed |                            |                   |
|--------------|------------------------|----------------------------|-------------------|
|              | Muzzle/Crown Condition | Like new; Functioning      |                   |
| Bolt         | Firing Pin             | Like new; Functioning      |                   |
|              | Shroud                 | Like new; Functioning      |                   |
|              | Face                   | Like new; Functioning      |                   |
|              | Handle                 | Slightly Worn; Functioning | RUSTY             |
|              | Stop                   | Like new; Functioning      |                   |
|              | Condition              | Slightly Worn; Functioning |                   |
| Extractor    | Cut Condition          | Like new; Functioning      |                   |
|              | Ext/Eject Test         | False                      |                   |
|              | Block Condition        | Select                     |                   |
| Locking      | Lug Condition          | Slightly Worn; Functioning |                   |
|              | Notch Condition        | Select                     |                   |
|              | Exterior Condition     | Like new; Functioning      | BOLT HANDLE RUSTY |
| Overall      | Stock Condition        | Like new; Functioning      |                   |
|              | Fore End Condition     | Select                     |                   |
| Receiver     | Condition              | Like new; Functioning      |                   |
|              | Bulged                 | False                      |                   |
| Safety       | Description            |                            | XMP SAFETY        |
|              | Function               | Like new; Functioning      |                   |
| Sear         | Lift                   | Select                     | N/A               |
|              | Notch                  | Like new; Functioning      |                   |
|              |                        | Test Fired                 | False             |
| Feeding Test | Tests                  | False                      |                   |
| Trigger      | Condition              | Like new; Functioning      |                   |
|              | Pull                   | Select                     | 4.5#              |
|              | Altered                | False                      |                   |
|              | Sub-Assembly           | X-Mark Pro                 |                   |