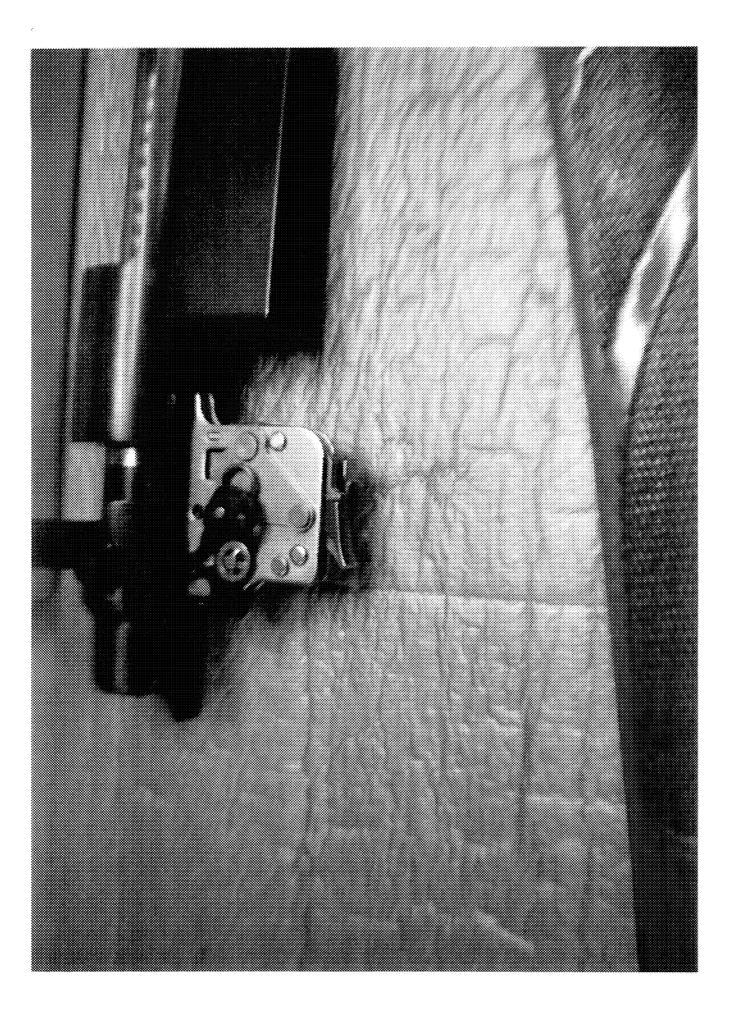

## Examination[Remington/CF/BA]

| Part        | Sub-Part                  | Code                              | Comment                                            |
|-------------|---------------------------|-----------------------------------|----------------------------------------------------|
|             | Examiner                  |                                   | B.TRAVIS                                           |
|             | Exam Date                 | ]                                 | 12/6/2013                                          |
| Examination | Product Type              | ]                                 | RF                                                 |
|             | Action Type               | ]                                 | A                                                  |
|             | Assigned To               | ]                                 | S.NICHOLS                                          |
| Cause       | 4013                      | Broken or Missing Parts           | REC'D WITH TRIG BROKEN, UNABLE TO<br>CHECK CONCERN |
|             | Description               | ]                                 | 22" 243 WIN                                        |
|             | Date Code                 | ]                                 | XT                                                 |
|             | Bore Plugged              | False                             |                                                    |
|             | Bulged                    | False                             |                                                    |
| Barrel      | Fired                     | False                             | ]                                                  |
|             | Fired while<br>Obstructed | ]                                 |                                                    |
|             | Muzzle/Crown<br>Condition | Slightly Worn;<br>Functioning     |                                                    |
|             | Firing Pin                | Slightly Worn;<br>Functioning     |                                                    |
|             | Shroud                    | Slightly Worn;<br>Functioning     |                                                    |
| Bolt        | Face                      | Slightly Worn;<br>Functioning     |                                                    |
|             | Handle                    | Slightly Worn;<br>Functioning     |                                                    |
|             | Stop                      | Slightly Worn;<br>Functioning     |                                                    |
|             | Condition                 | Slightly Worn;<br>Functioning     |                                                    |
| Extractor   | Cut Condition             | Slightly Worn;<br>Functioning     |                                                    |
|             | Ext/Eject Test            | False                             | ]                                                  |
|             | Block Condition           | Select                            | ]                                                  |
| Locking     | Lug Condition             | Slightly Worn;<br>Functioning     |                                                    |
|             | Notch Condition           | Select                            | ]                                                  |
|             | Exterior Condition        | Slightly Worn; Not<br>Functioning | ]                                                  |
| Overall     | Stock Condition           | Slightly Worn;<br>Functioning     | ]                                                  |
|             | Fore End Condition        | Select                            | ]                                                  |

•

| Receiver        | Condition    | Slightly Worn;<br>Functioning |                      |
|-----------------|--------------|-------------------------------|----------------------|
|                 | Bulged       | False                         |                      |
| Safety          | Description  |                               | XMP SAFETY           |
| Salety          | Function     | Like new; Functioning         |                      |
|                 | Lift         | Select                        | .012                 |
| Sear            | Notch        | Like new; Functioning         |                      |
|                 |              | Test Fired                    | False                |
| Feeding<br>Test | Tests        | False                         |                      |
|                 | Condition    | Like new; Not<br>Functioning  | TRIG BROKEN AS REC'D |
| Trigger         | Pull         | Select                        | N/A                  |
|                 | Altered      | False                         | SEALANT PRESANT      |
|                 | Sub-Assembly | X-Mark Pro                    |                      |