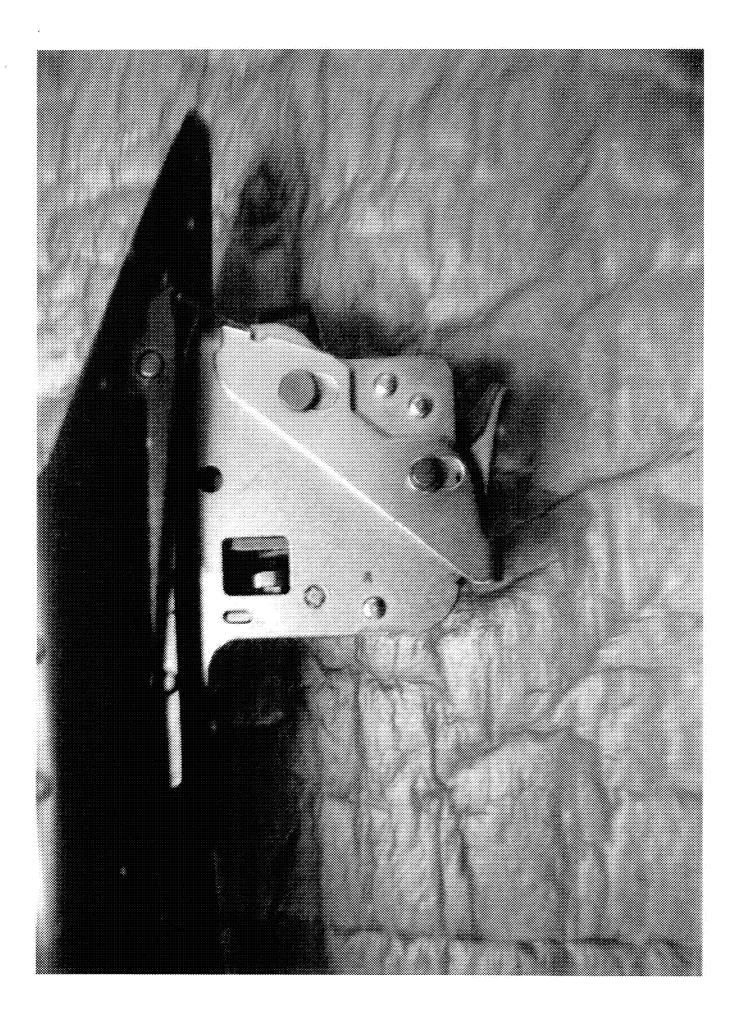

## Examination[Remington/CF/BA]

| Part        | Sub-Part                  | Code                              | Comment                                            |
|-------------|---------------------------|-----------------------------------|----------------------------------------------------|
|             | Examiner                  |                                   | B.TRAVIS                                           |
|             | Exam Date                 | ]                                 | 12/6/2013                                          |
| Examination | Product Type              | ]                                 | RF                                                 |
|             | Action Type               | ]                                 | A                                                  |
|             | Assigned To               | ]                                 | S.NICHOLS                                          |
| Cause       | 4013                      | Broken or Missing Parts           | REC'D WITH TRIG BROKEN, UNABLE TO<br>CHECK CONCERN |
|             | Description               | ]                                 | 22" 243 WIN                                        |
|             | Date Code                 | ]                                 | XT                                                 |
|             | Bore Plugged              | False                             |                                                    |
|             | Bulged                    | False                             |                                                    |
| Barrel      | Fired                     | False                             | ]                                                  |
|             | Fired while<br>Obstructed | ]                                 |                                                    |
|             | Muzzle/Crown<br>Condition | Slightly Worn;<br>Functioning     |                                                    |
|             | Firing Pin                | Slightly Worn;<br>Functioning     |                                                    |
|             | Shroud                    | Slightly Worn;<br>Functioning     |                                                    |
| Bolt        | Face                      | Slightly Worn;<br>Functioning     |                                                    |
|             | Handle                    | Slightly Worn;<br>Functioning     |                                                    |
|             | Stop                      | Slightly Worn;<br>Functioning     |                                                    |
|             | Condition                 | Slightly Worn;<br>Functioning     |                                                    |
| Extractor   | Cut Condition             | Slightly Worn;<br>Functioning     |                                                    |
|             | Ext/Eject Test            | False                             | ]                                                  |
|             | Block Condition           | Select                            | ]                                                  |
| Locking     | Lug Condition             | Slightly Worn;<br>Functioning     |                                                    |
|             | Notch Condition           | Select                            | ]                                                  |
|             | Exterior Condition        | Slightly Worn; Not<br>Functioning | ]                                                  |
| Overall     | Stock Condition           | Slightly Worn;<br>Functioning     | ]                                                  |
|             | Fore End Condition        | Select                            | ]                                                  |

•

| Receiver        | Condition    | Slightly Worn;<br>Functioning |                      |
|-----------------|--------------|-------------------------------|----------------------|
|                 | Bulged       | False                         |                      |
| Safety          | Description  |                               | XMP SAFETY           |
| Salety          | Function     | Like new; Functioning         |                      |
|                 | Lift         | Select                        | .012                 |
| Sear            | Notch        | Like new; Functioning         |                      |
|                 |              | Test Fired                    | False                |
| Feeding<br>Test | Tests        | False                         |                      |
|                 | Condition    | Like new; Not<br>Functioning  | TRIG BROKEN AS REC'D |
| Trigger         | Pull         | Select                        | N/A                  |
|                 | Altered      | False                         | SEALANT PRESANT      |
|                 | Sub-Assembly | X-Mark Pro                    |                      |