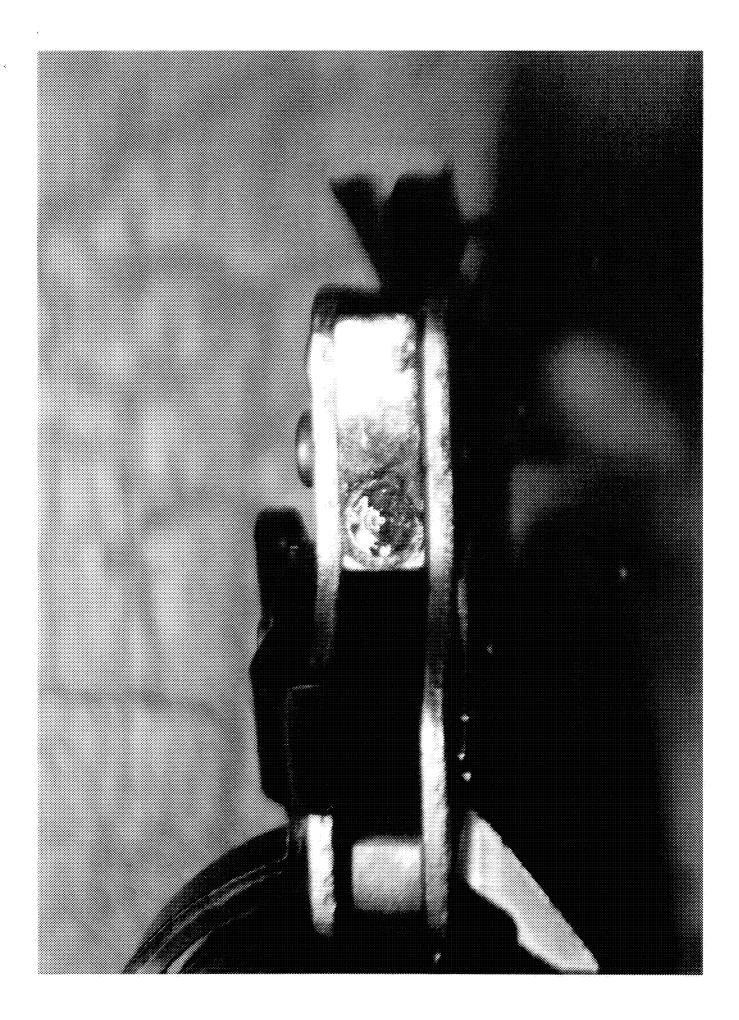

## Examination[Remington/CF/BA]

| Part        | Sub-Part                  | Code                              | Comment                                            |
|-------------|---------------------------|-----------------------------------|----------------------------------------------------|
|             | Examiner                  |                                   | B.TRAVIS                                           |
|             | Exam Date                 | ]                                 | 12/6/2013                                          |
| Examination | Product Type              | ]                                 | RF                                                 |
|             | Action Type               | ]                                 | A                                                  |
|             | Assigned To               | ]                                 | S.NICHOLS                                          |
| Cause       | 4013                      | Broken or Missing Parts           | REC'D WITH TRIG BROKEN, UNABLE TO<br>CHECK CONCERN |
|             | Description               | ]                                 | 22" 243 WIN                                        |
|             | Date Code                 | ]                                 | XT                                                 |
|             | Bore Plugged              | False                             |                                                    |
|             | Bulged                    | False                             |                                                    |
| Barrel      | Fired                     | False                             | ]                                                  |
|             | Fired while<br>Obstructed | ]                                 |                                                    |
|             | Muzzle/Crown<br>Condition | Slightly Worn;<br>Functioning     |                                                    |
|             | Firing Pin                | Slightly Worn;<br>Functioning     |                                                    |
|             | Shroud                    | Slightly Worn;<br>Functioning     |                                                    |
| Bolt        | Face                      | Slightly Worn;<br>Functioning     |                                                    |
|             | Handle                    | Slightly Worn;<br>Functioning     |                                                    |
|             | Stop                      | Slightly Worn;<br>Functioning     |                                                    |
|             | Condition                 | Slightly Worn;<br>Functioning     |                                                    |
| Extractor   | Cut Condition             | Slightly Worn;<br>Functioning     |                                                    |
|             | Ext/Eject Test            | False                             | ]                                                  |
|             | Block Condition           | Select                            | ]                                                  |
| Locking     | Lug Condition             | Slightly Worn;<br>Functioning     |                                                    |
|             | Notch Condition           | Select                            | ]                                                  |
|             | Exterior Condition        | Slightly Worn; Not<br>Functioning | ]                                                  |
| Overall     | Stock Condition           | Slightly Worn;<br>Functioning     | ]                                                  |
|             | Fore End Condition        | Select                            | ]                                                  |

•

| Receiver        | Condition    | Slightly Worn;<br>Functioning |                      |
|-----------------|--------------|-------------------------------|----------------------|
|                 | Bulged       | False                         |                      |
| Safety          | Description  |                               | XMP SAFETY           |
| Salety          | Function     | Like new; Functioning         |                      |
|                 | Lift         | Select                        | .012                 |
| Sear            | Notch        | Like new; Functioning         |                      |
|                 |              | Test Fired                    | False                |
| Feeding<br>Test | Tests        | False                         |                      |
|                 | Condition    | Like new; Not<br>Functioning  | TRIG BROKEN AS REC'D |
| Trigger         | Pull         | Select                        | N/A                  |
|                 | Altered      | False                         | SEALANT PRESANT      |
|                 | Sub-Assembly | X-Mark Pro                    |                      |