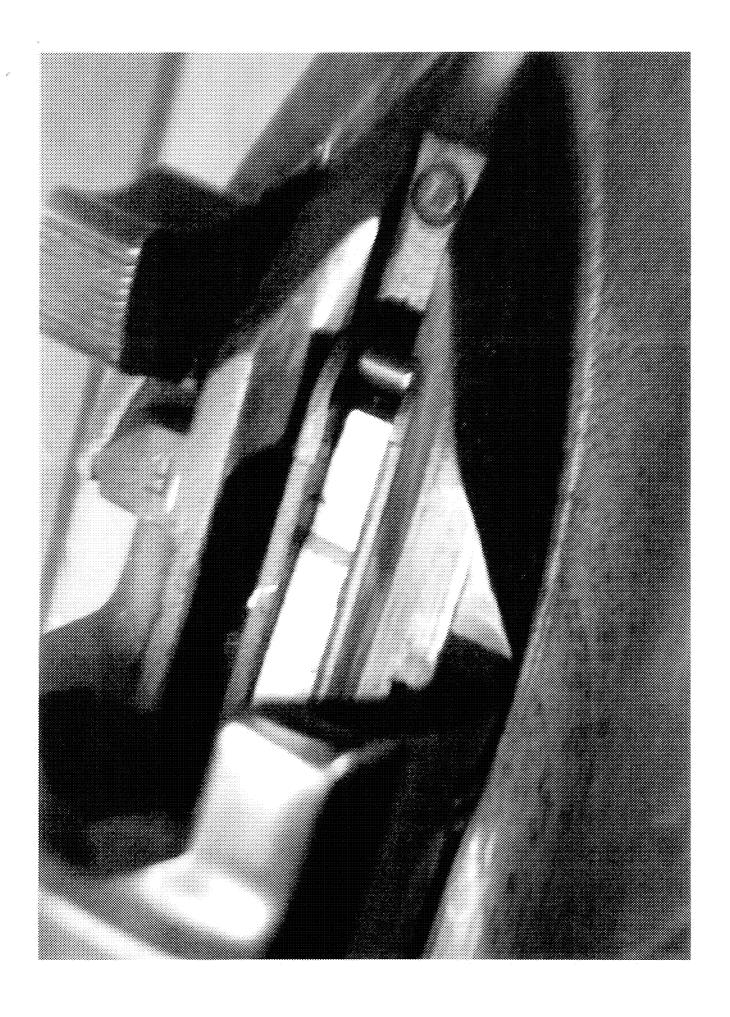

Per Ilion - Replace TA, clean & test under recall at n/c

> Repair/Replacement Repair/Replacement Cost

> > \$44

3/15/13: Per Ilion - TA very dirty & sticky. Sear binds to side plates of trigger assembly. Replace TA, clean & test under recall at n/c. df

3/15/2013

PrintDisplay Page 2 of 2

| Cause           | 4015                      | Improper Maintenance              |                                                         |
|-----------------|---------------------------|-----------------------------------|---------------------------------------------------------|
| Barrel          | Description               |                                   | 20" 6MM REM                                             |
|                 | Date Code                 |                                   | KS                                                      |
|                 | Bore Plugged              | False                             |                                                         |
|                 | Bulged                    | False                             |                                                         |
|                 | Fired                     | False                             |                                                         |
|                 | Fired while<br>Obstructed |                                   |                                                         |
|                 | Muzzle/Crown<br>Condition | Slightly Worn;<br>Functioning     |                                                         |
| Bolt            | Firing Pin                | Slightly Worn;<br>Functioning     |                                                         |
|                 | Shroud                    | Slightly Worn;<br>Functioning     |                                                         |
|                 | Face                      | Slightly Worn;<br>Functioning     |                                                         |
|                 | Handle                    | Slightly Worn;<br>Functioning     |                                                         |
|                 | Stop                      | Slightly Worn;<br>Functioning     |                                                         |
| Extractor       | Condition                 | Slightly Worn;<br>Functioning     |                                                         |
|                 | Cut Condition             | Slightly Worn;<br>Functioning     |                                                         |
|                 | Ext/Eject Test            | False                             |                                                         |
| Locking         | Block Condition           | Select                            |                                                         |
|                 | Lug Condition             | Slightly Worn;<br>Functioning     |                                                         |
|                 | Notch Condition           | Select                            |                                                         |
| Overall         | Exterior Condition        | Slightly Worn; Not Functioning    |                                                         |
|                 | Stock Condition           | Slightly Worn;<br>Functioning     |                                                         |
|                 | Fore End Condition        | Select                            |                                                         |
| Receiver        | Condition                 | Slightly Worn;<br>Functioning     |                                                         |
|                 | Bulged                    | False                             |                                                         |
| Safety          | Description               |                                   | BOLT LOCK SAFETY                                        |
|                 | Function                  | Like new; Functioning             |                                                         |
| Sear            | Lift                      | Select                            | .007                                                    |
|                 | Notch                     | Slightly Worn;<br>Functioning     |                                                         |
|                 |                           | Test Fired                        | False                                                   |
| Feeding<br>Test | Tests                     | False                             |                                                         |
| Trigger         | Condition                 | Slightly Worn; Not<br>Functioning | DIRTY,STICKY SEAR BINDS ON SIDE PLATES,<br>FOLLOWS DOWN |
|                 | Pull                      | Select                            | 10+#                                                    |
|                 | Altered                   | False                             | SEALANT PRESANT                                         |
|                 | Sub-Assembly              | Other Remington                   |                                                         |

T.A. verydinky - Stick y. Sepr.
Binds to Side plates of Trag.
ASM. hip loce TAM, cupant rest
und. number 11/4

I 230145

麗6234692 Model: 660

RE00304443

in, contact the Repair Center for pair time.

FIREARM OR IN THE SAME BOX WITH THE FIREARM. THIS IS A VIOLATION OF FEDERAL LAW. IF YOU FEEL YOU MUST SEND SPENT SHELLS PLEASE SEND THEM IN A SEPARATE PACKAGE AND INCLUDE NAME, ADDRESS (WITH ZIP CODE), TELEPHONE AND MODEL AND SERIAL NUMBER OF YOUR FIREARM.