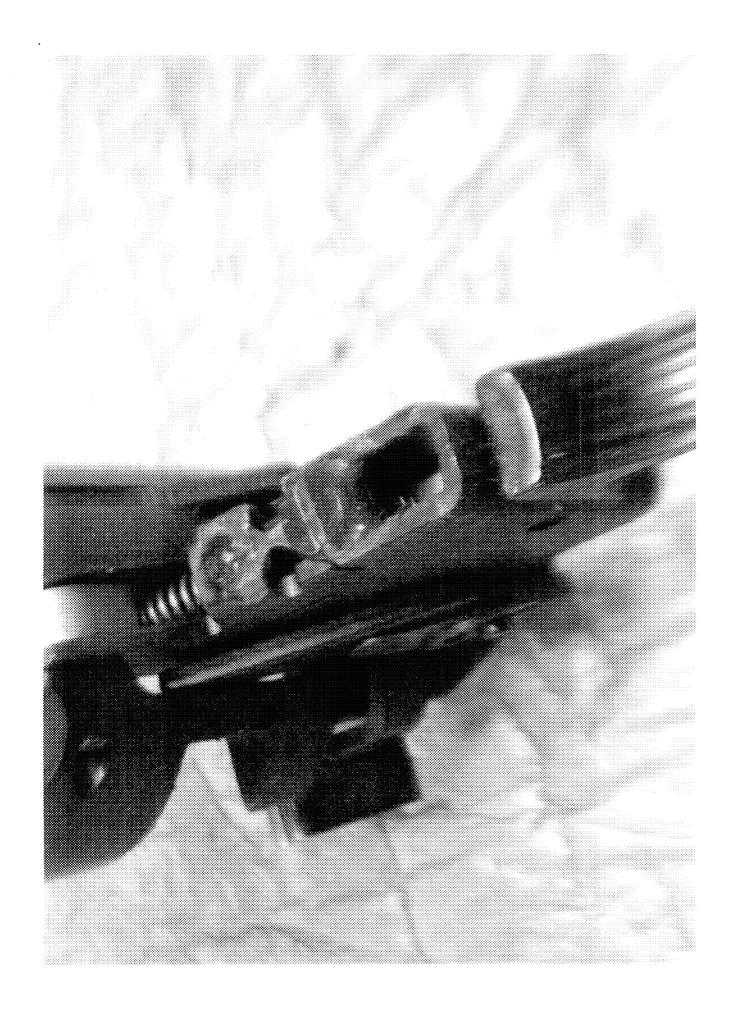

Per Ilion - Replace TA, clean & test under recall at n/c

> Repair/Replacement Repair/Replacement Cost

> > \$44

3/15/13: Per Ilion - TA very dirty & sticky. Sear binds to side plates of trigger assembly. Replace TA, clean & test under recall at n/c. df

3/15/2013

PrintDisplay Page 2 of 2

| Cause           | 4015                      | Improper Maintenance              |                                                         |
|-----------------|---------------------------|-----------------------------------|---------------------------------------------------------|
| Barrel          | Description               |                                   | 20" 6MM REM                                             |
|                 | Date Code                 |                                   | KS                                                      |
|                 | Bore Plugged              | False                             |                                                         |
|                 | Bulged                    | False                             |                                                         |
|                 | Fired                     | False                             |                                                         |
|                 | Fired while<br>Obstructed |                                   |                                                         |
|                 | Muzzle/Crown<br>Condition | Slightly Worn;<br>Functioning     |                                                         |
| Bolt            | Firing Pin                | Slightly Worn;<br>Functioning     |                                                         |
|                 | Shroud                    | Slightly Worn;<br>Functioning     |                                                         |
|                 | Face                      | Slightly Worn;<br>Functioning     |                                                         |
|                 | Handle                    | Slightly Worn;<br>Functioning     |                                                         |
|                 | Stop                      | Slightly Worn;<br>Functioning     |                                                         |
| Extractor       | Condition                 | Slightly Worn;<br>Functioning     |                                                         |
|                 | Cut Condition             | Slightly Worn;<br>Functioning     |                                                         |
|                 | Ext/Eject Test            | False                             |                                                         |
| Locking         | Block Condition           | Select                            |                                                         |
|                 | Lug Condition             | Slightly Worn;<br>Functioning     |                                                         |
|                 | Notch Condition           | Select                            |                                                         |
| Overall         | Exterior Condition        | Slightly Worn; Not Functioning    |                                                         |
|                 | Stock Condition           | Slightly Worn;<br>Functioning     |                                                         |
|                 | Fore End Condition        | Select                            |                                                         |
| Receiver        | Condition                 | Slightly Worn;<br>Functioning     |                                                         |
|                 | Bulged                    | False                             |                                                         |
| Safety          | Description               |                                   | BOLT LOCK SAFETY                                        |
|                 | Function                  | Like new; Functioning             |                                                         |
| Sear            | Lift                      | Select                            | .007                                                    |
|                 | Notch                     | Slightly Worn;<br>Functioning     |                                                         |
|                 |                           | Test Fired                        | False                                                   |
| Feeding<br>Test | Tests                     | False                             |                                                         |
| Trigger         | Condition                 | Slightly Worn; Not<br>Functioning | DIRTY,STICKY SEAR BINDS ON SIDE PLATES,<br>FOLLOWS DOWN |
|                 | Pull                      | Select                            | 10+#                                                    |
|                 | Altered                   | False                             | SEALANT PRESANT                                         |
|                 | Sub-Assembly              | Other Remington                   |                                                         |