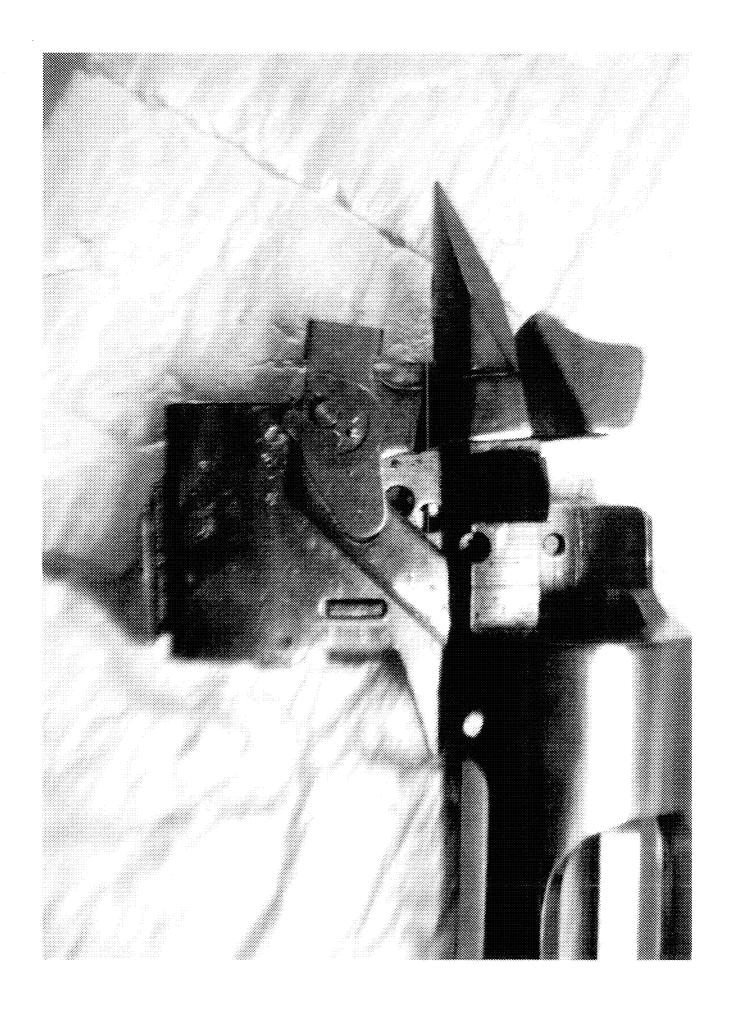

Examination[Remington/CF/BA]

http://cps03sp01.remington.com:99/Remington\_PSA/PrintDisplay.aspx?ID=8991&Type=... 7/11/2013

| Part         | Sub-Part                  | Code                                 | Comment                               |  |  |
|--------------|---------------------------|--------------------------------------|---------------------------------------|--|--|
|              | Examiner                  | ]                                    | B.TRAVIS                              |  |  |
|              | Exam Date                 |                                      | 6/18/2013                             |  |  |
| Examination  | Product Type              | j                                    | RF                                    |  |  |
|              | Action Type               |                                      | A                                     |  |  |
|              | Assigned To               | ]                                    | S.NICHOLS                             |  |  |
| Cause        | 4006                      | Altered Adjustments or<br>Components |                                       |  |  |
|              | Description               |                                      | 20" 350 REM MAG                       |  |  |
|              | Date Code                 | ]                                    | AS                                    |  |  |
|              | Bore Plugged              | False                                |                                       |  |  |
|              | Bulged                    | False                                |                                       |  |  |
| ВагтеІ       | Fired                     | False                                | ]                                     |  |  |
|              | Fired while<br>Obstructed |                                      |                                       |  |  |
|              | Muzzle/Crown<br>Condition | Slightly Worn; Functioning           |                                       |  |  |
|              | Firing Pin                | Slightly Worn; Functioning           | ]                                     |  |  |
|              | Shroud                    | Slightly Worn; Functioning           |                                       |  |  |
| Bolt         | Face                      | Slightly Worn; Functioning           |                                       |  |  |
|              | Handle                    | Slightly Worn; Functioning           |                                       |  |  |
|              | Stop                      | Slightly Worn; Functioning           |                                       |  |  |
|              | Condition                 | Slightly Worn; Functioning           |                                       |  |  |
| Extractor    | Cut Condition             | Slightly Worn; Functioning           |                                       |  |  |
|              | Ext/Eject Test            | False                                |                                       |  |  |
|              | Block Condition           | Select                               |                                       |  |  |
| Locking      | Lug Condition             | Slightly Worn; Functioning           |                                       |  |  |
|              | Notch Condition           | Select                               |                                       |  |  |
|              | Exterior Condition        | Slightly Worn; Functioning           | ACTION ONLY RETURNED                  |  |  |
| Overall      | Stock Condition           | Select                               |                                       |  |  |
|              | Fore End Condition        | Select                               | ]                                     |  |  |
| Receiver     | Condition                 | Slightly Worn; Functioning           | ]                                     |  |  |
|              | Bulged                    | False                                |                                       |  |  |
| C - C-4      | Description               |                                      | BOLT LOCK SAFETY                      |  |  |
| Safety       | Function                  | Like new; Functioning                |                                       |  |  |
|              | Lift                      | Select                               | .010                                  |  |  |
| Sear         | Notch                     | Slightly Worn; Functioning           |                                       |  |  |
|              |                           | Test Fired                           | False                                 |  |  |
| Feeding Test | Tests                     | False                                |                                       |  |  |
|              | Condition                 | Slightly Worn; Not<br>Functioning    | TRIG NOT RETURNING<br>PROPERLY        |  |  |
| Trigger      | Pull                      | Select                               | 2.5#                                  |  |  |
| <del></del>  | Altered                   | True                                 | SET SCREWS ALTERED<br>SEALANT MISSING |  |  |