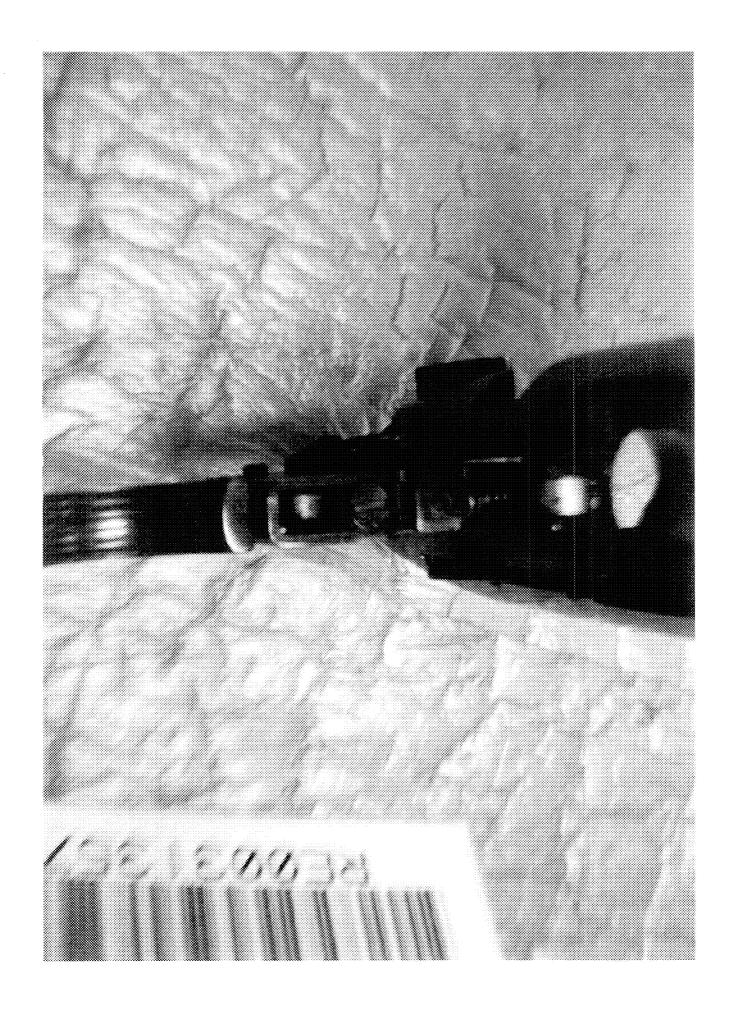

Examination[Remington/CF/BA]

http://cps03sp01.remington.com:99/Remington\_PSA/PrintDisplay.aspx?ID=8991&Type=... 7/11/2013

| Part         | Sub-Part                  | Code                                 | Comment                               |  |  |
|--------------|---------------------------|--------------------------------------|---------------------------------------|--|--|
|              | Examiner                  | ]                                    | B.TRAVIS                              |  |  |
|              | Exam Date                 |                                      | 6/18/2013                             |  |  |
| Examination  | Product Type              | j                                    | RF                                    |  |  |
|              | Action Type               |                                      | A                                     |  |  |
|              | Assigned To               | ]                                    | S.NICHOLS                             |  |  |
| Cause        | 4006                      | Altered Adjustments or<br>Components |                                       |  |  |
|              | Description               |                                      | 20" 350 REM MAG                       |  |  |
|              | Date Code                 | ]                                    | AS                                    |  |  |
|              | Bore Plugged              | False                                |                                       |  |  |
|              | Bulged                    | False                                |                                       |  |  |
| ВагтеІ       | Fired                     | False                                | ]                                     |  |  |
|              | Fired while<br>Obstructed |                                      |                                       |  |  |
|              | Muzzle/Crown<br>Condition | Slightly Worn; Functioning           |                                       |  |  |
|              | Firing Pin                | Slightly Worn; Functioning           | ]                                     |  |  |
|              | Shroud                    | Slightly Worn; Functioning           |                                       |  |  |
| Bolt         | Face                      | Slightly Worn; Functioning           |                                       |  |  |
|              | Handle                    | Slightly Worn; Functioning           |                                       |  |  |
|              | Stop                      | Slightly Worn; Functioning           |                                       |  |  |
|              | Condition                 | Slightly Worn; Functioning           |                                       |  |  |
| Extractor    | Cut Condition             | Slightly Worn; Functioning           |                                       |  |  |
|              | Ext/Eject Test            | False                                |                                       |  |  |
|              | Block Condition           | Select                               |                                       |  |  |
| Locking      | Lug Condition             | Slightly Worn; Functioning           |                                       |  |  |
|              | Notch Condition           | Select                               |                                       |  |  |
|              | Exterior Condition        | Slightly Worn; Functioning           | ACTION ONLY RETURNED                  |  |  |
| Overall      | Stock Condition           | Select                               |                                       |  |  |
|              | Fore End Condition        | Select                               | ]                                     |  |  |
| Receiver     | Condition                 | Slightly Worn; Functioning           | ]                                     |  |  |
|              | Bulged                    | False                                |                                       |  |  |
| C - C-4      | Description               |                                      | BOLT LOCK SAFETY                      |  |  |
| Safety       | Function                  | Like new; Functioning                |                                       |  |  |
|              | Lift                      | Select                               | .010                                  |  |  |
| Sear         | Notch                     | Slightly Worn; Functioning           |                                       |  |  |
|              |                           | Test Fired                           | False                                 |  |  |
| Feeding Test | Tests                     | False                                |                                       |  |  |
|              | Condition                 | Slightly Worn; Not<br>Functioning    | TRIG NOT RETURNING<br>PROPERLY        |  |  |
| Trigger      | Pull                      | Select                               | 2.5#                                  |  |  |
| <del></del>  | Altered                   | True                                 | SET SCREWS ALTERED<br>SEALANT MISSING |  |  |