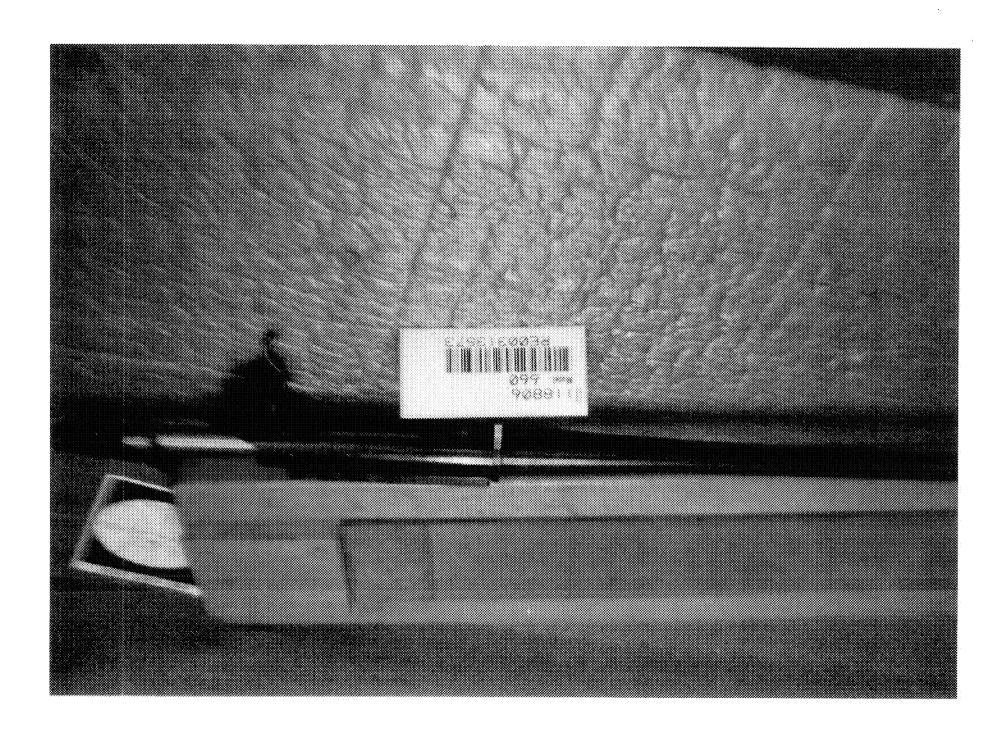

Examination[Remington/CF/BA]

http://cps03sp01.remington.com:99/Remington\_PSA/PrintDisplay.aspx?ID=8991&Type=... 7/11/2013

| Part         | Sub-Part                  | Code                                 | Comment                               |  |  |
|--------------|---------------------------|--------------------------------------|---------------------------------------|--|--|
|              | Examiner                  | ]                                    | B.TRAVIS                              |  |  |
|              | Exam Date                 |                                      | 6/18/2013                             |  |  |
| Examination  | Product Type              | j                                    | RF                                    |  |  |
|              | Action Type               |                                      | A                                     |  |  |
|              | Assigned To               | ]                                    | S.NICHOLS                             |  |  |
| Cause        | 4006                      | Altered Adjustments or<br>Components |                                       |  |  |
|              | Description               |                                      | 20" 350 REM MAG                       |  |  |
|              | Date Code                 | ]                                    | AS                                    |  |  |
|              | Bore Plugged              | False                                |                                       |  |  |
|              | Bulged                    | False                                |                                       |  |  |
| ВагтеІ       | Fired                     | False                                | ]                                     |  |  |
|              | Fired while<br>Obstructed |                                      |                                       |  |  |
|              | Muzzle/Crown<br>Condition | Slightly Worn; Functioning           |                                       |  |  |
|              | Firing Pin                | Slightly Worn; Functioning           | ]                                     |  |  |
|              | Shroud                    | Slightly Worn; Functioning           |                                       |  |  |
| Bolt         | Face                      | Slightly Worn; Functioning           |                                       |  |  |
|              | Handle                    | Slightly Worn; Functioning           |                                       |  |  |
|              | Stop                      | Slightly Worn; Functioning           |                                       |  |  |
|              | Condition                 | Slightly Worn; Functioning           |                                       |  |  |
| Extractor    | Cut Condition             | Slightly Worn; Functioning           |                                       |  |  |
|              | Ext/Eject Test            | False                                |                                       |  |  |
|              | Block Condition           | Select                               |                                       |  |  |
| Locking      | Lug Condition             | Slightly Worn; Functioning           |                                       |  |  |
|              | Notch Condition           | Select                               |                                       |  |  |
|              | Exterior Condition        | Slightly Worn; Functioning           | ACTION ONLY RETURNED                  |  |  |
| Overall      | Stock Condition           | Select                               |                                       |  |  |
|              | Fore End Condition        | Select                               | ]                                     |  |  |
| Receiver     | Condition                 | Slightly Worn; Functioning           | ]                                     |  |  |
|              | Bulged                    | False                                |                                       |  |  |
| C - C-4      | Description               |                                      | BOLT LOCK SAFETY                      |  |  |
| Safety       | Function                  | Like new; Functioning                |                                       |  |  |
|              | Lift                      | Select                               | .010                                  |  |  |
| Sear         | Notch                     | Slightly Worn; Functioning           |                                       |  |  |
|              |                           | Test Fired                           | False                                 |  |  |
| Feeding Test | Tests                     | False                                |                                       |  |  |
|              | Condition                 | Slightly Worn; Not<br>Functioning    | TRIG NOT RETURNING<br>PROPERLY        |  |  |
| Trigger      | Pull                      | Select                               | 2.5#                                  |  |  |
| <del></del>  | Altered                   | True                                 | SET SCREWS ALTERED<br>SEALANT MISSING |  |  |

http://cps03sp01.remington.com:99/Remington\_PSA/PrintDisplay.aspx?ID=8991&Type=... 7/11/2013

|                             | Sub-Assembly | Other Remington |            |
|-----------------------------|--------------|-----------------|------------|
| Non-Remington<br>Components | Description  |                 | SCOPE BASE |