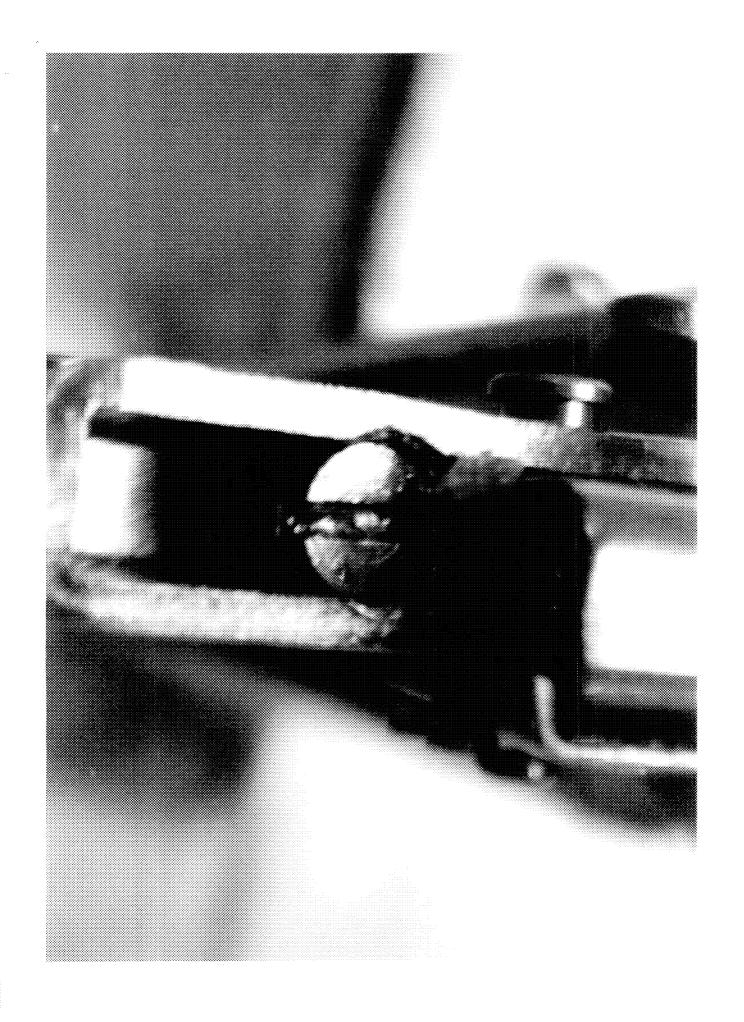

Per Ilion -Repair @ n/c

Repair/Replacement Repair/Replacement

Cost Date \$44

12/9/13: Per Ilion - Could not duplicate concern. TA set screws altered, trigger has excessive engagement. Replace TA, check over & test under recall at n/c. df

http://cps03sp01.remington.com:99/Remington PSA/PrintDisplay.aspx?ID=9614&Type...

Page 2 of 2

|                             | Exam Date                 |                                | 12/6/2013               |  |  |  |
|-----------------------------|---------------------------|--------------------------------|-------------------------|--|--|--|
| Examination                 | Product Type              | Ī                              | RF                      |  |  |  |
|                             | Action Type               |                                | A                       |  |  |  |
|                             | Assigned To               |                                | S.NICHOLS               |  |  |  |
| Cause                       | 4038                      | Could Not Duplicate<br>Concern |                         |  |  |  |
|                             | Description               |                                | 20" 308 WIN             |  |  |  |
|                             | Date Code                 |                                | WR                      |  |  |  |
|                             | Bore Plugged              | False                          |                         |  |  |  |
|                             | Bulged                    | False                          |                         |  |  |  |
| Barrel                      | Fired                     | False                          |                         |  |  |  |
|                             | Fired while Obstructed    |                                | ,                       |  |  |  |
|                             | Muzzle/Crown<br>Condition | Slightly Worn; Functioning     |                         |  |  |  |
|                             | Firing Pin                | Slightly Worn; Functioning     |                         |  |  |  |
|                             | Shroud                    | Slightly Worn; Functioning     |                         |  |  |  |
| Bolt                        | Face                      | Slightly Worn; Functioning     |                         |  |  |  |
|                             | Handle                    | Slightly Worn; Functioning     |                         |  |  |  |
|                             | Stop                      | Slightly Worn; Functioning     |                         |  |  |  |
| <del></del>                 | Condition                 | Slightly Worn; Functioning     |                         |  |  |  |
| Extractor                   | Cut Condition             | Slightly Worn; Functioning     |                         |  |  |  |
|                             | Ext/Eject Test            | False                          |                         |  |  |  |
| Locking                     | Block Condition           | Select                         |                         |  |  |  |
|                             | Lug Condition             | Slightly Worn; Functioning     |                         |  |  |  |
|                             | Notch Condition           | Select                         |                         |  |  |  |
| Overall                     | Exterior Condition        | Slightly Worn; Functioning     |                         |  |  |  |
|                             | Stock Condition           | Worn; Functioning              |                         |  |  |  |
|                             | Fore End Condition        | Select                         |                         |  |  |  |
|                             | Condition                 | Slightly Worn; Functioning     |                         |  |  |  |
| Receiver                    | Bulged                    | False                          |                         |  |  |  |
|                             | Description               |                                | BOLT LOCK SAFETY        |  |  |  |
| Safety                      | Function                  | Like new; Functioning          |                         |  |  |  |
| Sear                        | Lift                      | Select                         | N/A                     |  |  |  |
|                             | Notch                     | Slightly Worn; Functioning     |                         |  |  |  |
|                             |                           | Test Fired                     | False                   |  |  |  |
| Feeding Test                | Tests                     | False                          |                         |  |  |  |
| Trigger                     | Condition                 | Slightly Worn; Functioning     | EXCESSIVE<br>ENGAGEMENT |  |  |  |
|                             | Puli                      | Select                         | 4#                      |  |  |  |
|                             | Altered                   | True                           | SET SCREWS ALTERED      |  |  |  |
|                             | Sub-Assembly              | Other Remington                |                         |  |  |  |
| Non-Remington<br>Components | Description               |                                | BASE,RINGS,SCOPE        |  |  |  |