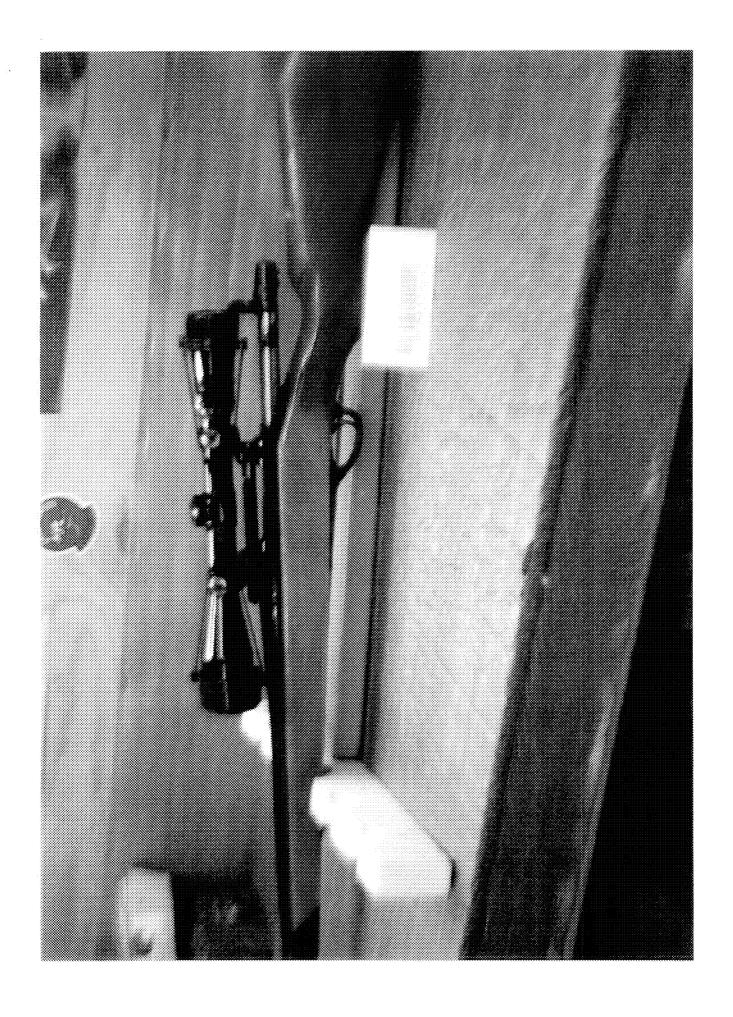

Firearm Information

Mfg. Model/Ga. SKU Serial Bbl. DOM Type CF/BA 660/308 WIN n/a 122363 WR 8/1/1968 Remington

**Original Owner Date Purchased** Where Purchased Accessories

BASE, RINGS, SCOPE U

CONCERN: WENT OFF PREMATURELY

**Grand Total:** 

Dear Remington Arms Co.

9614

Enclosed is my model 660 Remington Chambered in .308. Over the years we have always had close calls with this rifle. The trigger has always been inconsistent. Sometimes it went off prematurely. Can you please change the trigger and redo the bolt lock so it can be unloaded with the safety on. This is one of my favorite rifles because of its small size and the way it handles. If you have any questions please call me.