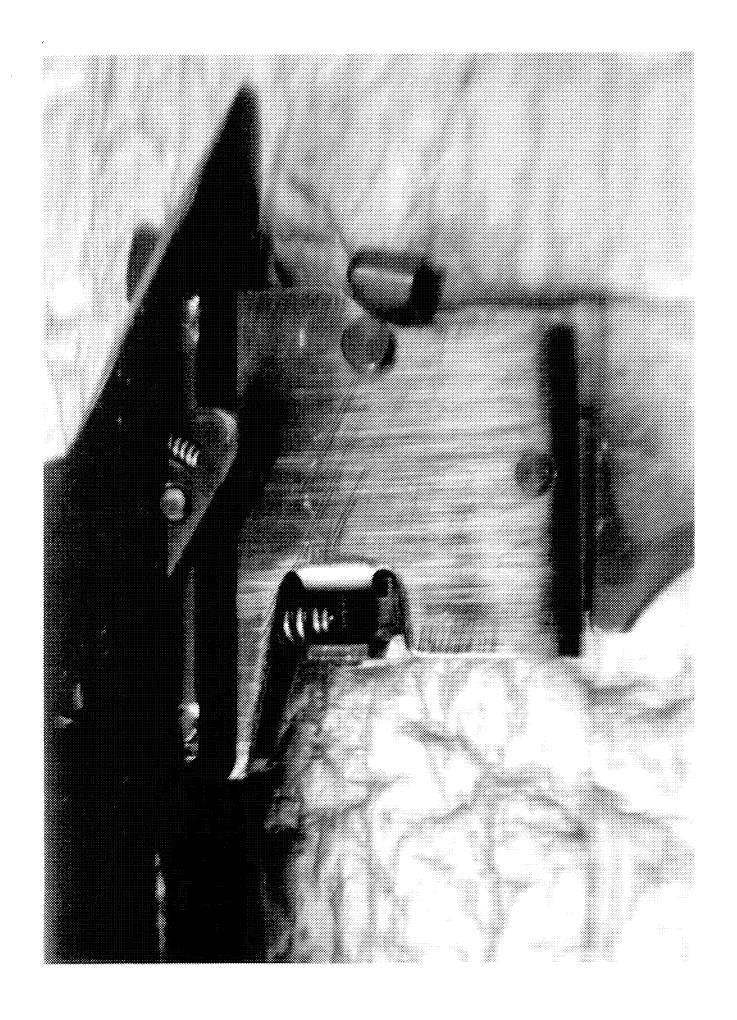

Per Ilion -Repair @ n/c

Repair/Replacement Repair/Replacement

Cost Date \$44

12/9/13: Per Ilion - Could not duplicate concern. TA set screws altered, trigger has excessive engagement. Replace TA, check over & test under recall at n/c. df

http://cps03sp01.remington.com:99/Remington PSA/PrintDisplay.aspx?ID=9614&Type...

Page 2 of 2

|                             | Exam Date                 |                                | 12/6/2013               |  |  |  |
|-----------------------------|---------------------------|--------------------------------|-------------------------|--|--|--|
| Examination                 | Product Type              | Ī                              | RF                      |  |  |  |
|                             | Action Type               |                                | A                       |  |  |  |
|                             | Assigned To               |                                | S.NICHOLS               |  |  |  |
| Cause                       | 4038                      | Could Not Duplicate<br>Concern |                         |  |  |  |
|                             | Description               |                                | 20" 308 WIN             |  |  |  |
|                             | Date Code                 |                                | WR                      |  |  |  |
|                             | Bore Plugged              | False                          |                         |  |  |  |
|                             | Bulged                    | False                          |                         |  |  |  |
| Barrel                      | Fired                     | False                          |                         |  |  |  |
|                             | Fired while Obstructed    |                                | ,                       |  |  |  |
|                             | Muzzle/Crown<br>Condition | Slightly Worn; Functioning     |                         |  |  |  |
|                             | Firing Pin                | Slightly Worn; Functioning     |                         |  |  |  |
|                             | Shroud                    | Slightly Worn; Functioning     |                         |  |  |  |
| Bolt                        | Face                      | Slightly Worn; Functioning     |                         |  |  |  |
|                             | Handle                    | Slightly Worn; Functioning     |                         |  |  |  |
|                             | Stop                      | Slightly Worn; Functioning     |                         |  |  |  |
| <del></del>                 | Condition                 | Slightly Worn; Functioning     |                         |  |  |  |
| Extractor                   | Cut Condition             | Slightly Worn; Functioning     |                         |  |  |  |
|                             | Ext/Eject Test            | False                          |                         |  |  |  |
| Locking                     | Block Condition           | Select                         |                         |  |  |  |
|                             | Lug Condition             | Slightly Worn; Functioning     |                         |  |  |  |
|                             | Notch Condition           | Select                         |                         |  |  |  |
| Overall                     | Exterior Condition        | Slightly Worn; Functioning     |                         |  |  |  |
|                             | Stock Condition           | Worn; Functioning              |                         |  |  |  |
|                             | Fore End Condition        | Select                         |                         |  |  |  |
|                             | Condition                 | Slightly Worn; Functioning     |                         |  |  |  |
| Receiver                    | Bulged                    | False                          |                         |  |  |  |
|                             | Description               |                                | BOLT LOCK SAFETY        |  |  |  |
| Safety                      | Function                  | Like new; Functioning          |                         |  |  |  |
| Sear                        | Lift                      | Select                         | N/A                     |  |  |  |
|                             | Notch                     | Slightly Worn; Functioning     |                         |  |  |  |
|                             |                           | Test Fired                     | False                   |  |  |  |
| Feeding Test                | Tests                     | False                          |                         |  |  |  |
| Trigger                     | Condition                 | Slightly Worn; Functioning     | EXCESSIVE<br>ENGAGEMENT |  |  |  |
|                             | Puli                      | Select                         | 4#                      |  |  |  |
|                             | Altered                   | True                           | SET SCREWS ALTERED      |  |  |  |
|                             | Sub-Assembly              | Other Remington                |                         |  |  |  |
| Non-Remington<br>Components | Description               |                                | BASE,RINGS,SCOPE        |  |  |  |