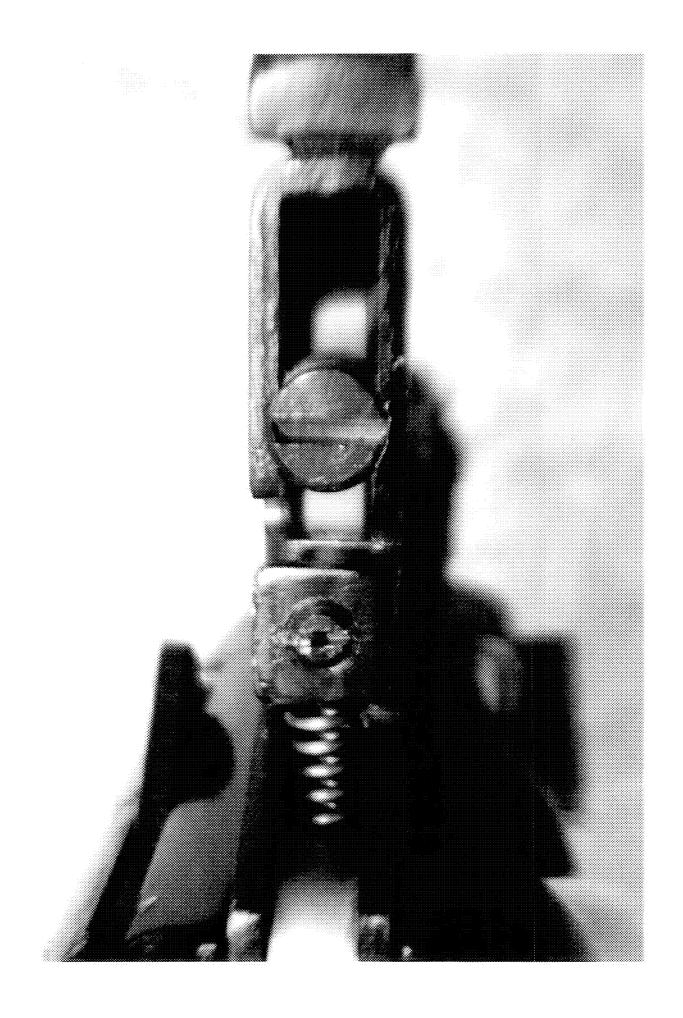

Per Ilion -Repair @ n/c

Repair/Replacement Repair/Replacement

Cost Date \$44

12/9/13: Per Ilion - Could not duplicate concern. TA set screws altered, trigger has excessive engagement. Replace TA, check over & test under recall at n/c. df

http://cps03sp01.remington.com:99/Remington PSA/PrintDisplay.aspx?ID=9614&Type...

Page 2 of 2

|                             | Exam Date                 |                                | 12/6/2013               |  |  |  |
|-----------------------------|---------------------------|--------------------------------|-------------------------|--|--|--|
| Examination                 | Product Type              | Ī                              | RF                      |  |  |  |
|                             | Action Type               |                                | A                       |  |  |  |
|                             | Assigned To               |                                | S.NICHOLS               |  |  |  |
| Cause                       | 4038                      | Could Not Duplicate<br>Concern |                         |  |  |  |
|                             | Description               |                                | 20" 308 WIN             |  |  |  |
|                             | Date Code                 |                                | WR                      |  |  |  |
|                             | Bore Plugged              | False                          |                         |  |  |  |
|                             | Bulged                    | False                          |                         |  |  |  |
| Barrel                      | Fired                     | False                          |                         |  |  |  |
|                             | Fired while Obstructed    |                                | ,                       |  |  |  |
|                             | Muzzle/Crown<br>Condition | Slightly Worn; Functioning     |                         |  |  |  |
|                             | Firing Pin                | Slightly Worn; Functioning     |                         |  |  |  |
|                             | Shroud                    | Slightly Worn; Functioning     |                         |  |  |  |
| Bolt                        | Face                      | Slightly Worn; Functioning     |                         |  |  |  |
|                             | Handle                    | Slightly Worn; Functioning     |                         |  |  |  |
|                             | Stop                      | Slightly Worn; Functioning     |                         |  |  |  |
| <del></del>                 | Condition                 | Slightly Worn; Functioning     |                         |  |  |  |
| Extractor                   | Cut Condition             | Slightly Worn; Functioning     |                         |  |  |  |
|                             | Ext/Eject Test            | False                          |                         |  |  |  |
| Locking                     | Block Condition           | Select                         |                         |  |  |  |
|                             | Lug Condition             | Slightly Worn; Functioning     |                         |  |  |  |
|                             | Notch Condition           | Select                         |                         |  |  |  |
| Overall                     | Exterior Condition        | Slightly Worn; Functioning     |                         |  |  |  |
|                             | Stock Condition           | Worn; Functioning              |                         |  |  |  |
|                             | Fore End Condition        | Select                         |                         |  |  |  |
|                             | Condition                 | Slightly Worn; Functioning     |                         |  |  |  |
| Receiver                    | Bulged                    | False                          |                         |  |  |  |
|                             | Description               |                                | BOLT LOCK SAFETY        |  |  |  |
| Safety                      | Function                  | Like new; Functioning          |                         |  |  |  |
| Sear                        | Lift                      | Select                         | N/A                     |  |  |  |
|                             | Notch                     | Slightly Worn; Functioning     |                         |  |  |  |
|                             |                           | Test Fired                     | False                   |  |  |  |
| Feeding Test                | Tests                     | False                          |                         |  |  |  |
| Trigger                     | Condition                 | Slightly Worn; Functioning     | EXCESSIVE<br>ENGAGEMENT |  |  |  |
|                             | Puli                      | Select                         | 4#                      |  |  |  |
|                             | Altered                   | True                           | SET SCREWS ALTERED      |  |  |  |
|                             | Sub-Assembly              | Other Remington                |                         |  |  |  |
| Non-Remington<br>Components | Description               |                                | BASE,RINGS,SCOPE        |  |  |  |