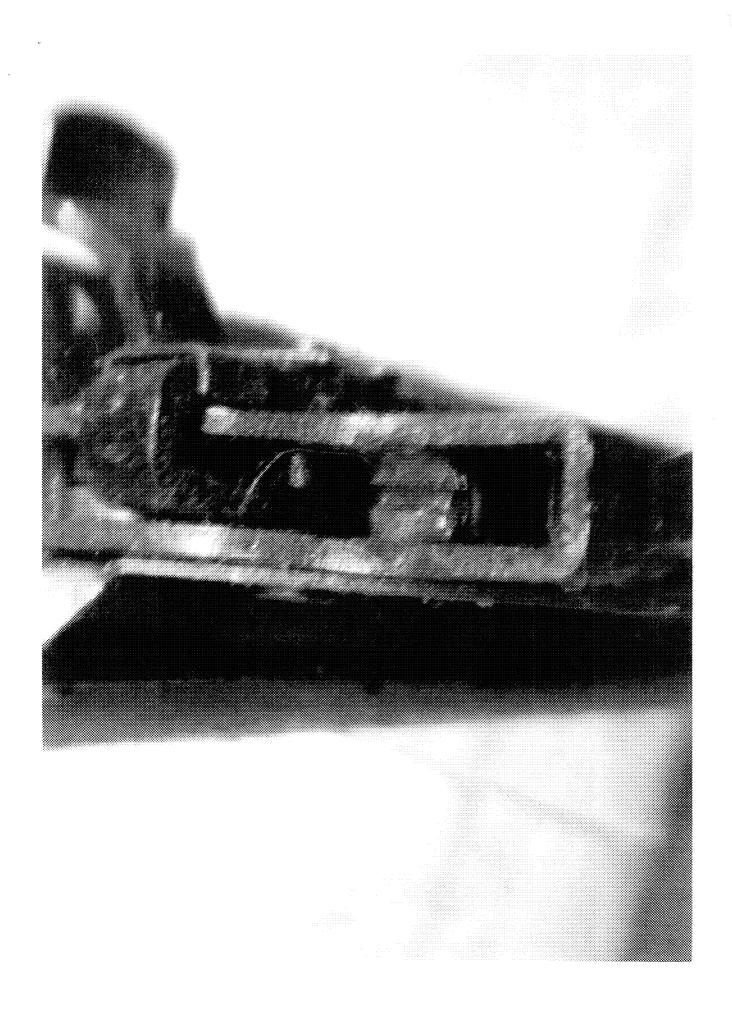

http://cps03ap13:200/psaapp/PrintDisplay.aspx?ID=8833&Type=Case

5/1/2013

|                          | Shroud             | Slightly Worn; Functioning | <b>i</b>                      |
|--------------------------|--------------------|----------------------------|-------------------------------|
|                          | Face               | Slightly Worn; Functioning | ┪                             |
| Bolt                     | Handle             | Slightly Worn; Functioning | =                             |
|                          |                    |                            | =                             |
|                          | Stop               | Slightly Worn; Functioning | _                             |
|                          | Condition          | Slightly Worn; Functioning | _                             |
| Extractor                | Cut Condition      | Slightly Worn; Functioning |                               |
|                          | Ext/Eject Test     | False                      |                               |
|                          | Block Condition    | Select                     | ]                             |
| Locking                  | Lug Condition      | Slightly Worn; Functioning |                               |
|                          | Notch Condition    | Select                     |                               |
|                          | Exterior Condition | Slightly Worn; Functioning |                               |
| Overall                  | Stock Condition    | Slightly Worn; Functioning |                               |
|                          | Fore End Condition | Select                     |                               |
| Receiver                 | Condition          | Slightly Worn; Functioning |                               |
| Receiver                 | Rulged             | False                      | ]                             |
| Safety                   | Description        | ]                          | BOLT LOCK SAFETY              |
| Salety                   | Function           | Like new; Functioning      |                               |
|                          | Lift               | Select                     | .015                          |
| Sear                     | Notch              | Slightly Worn; Functioning |                               |
|                          | T4-                | Test Fired                 | False                         |
| Feeding Test             | Tests              | False                      |                               |
|                          | Condition          | Slightly Worn; Functioning | DIRTY,STICKY,RUSTY            |
| T :                      | Pull               | Select                     | 3#                            |
| Trigger                  | Altered            | True                       | SEALANT MISSING ON PULL SCREW |
|                          | Sub-Assembly       | Other Remington            |                               |
| Non-Remington Components | Description        |                            | SCOPE BASE                    |