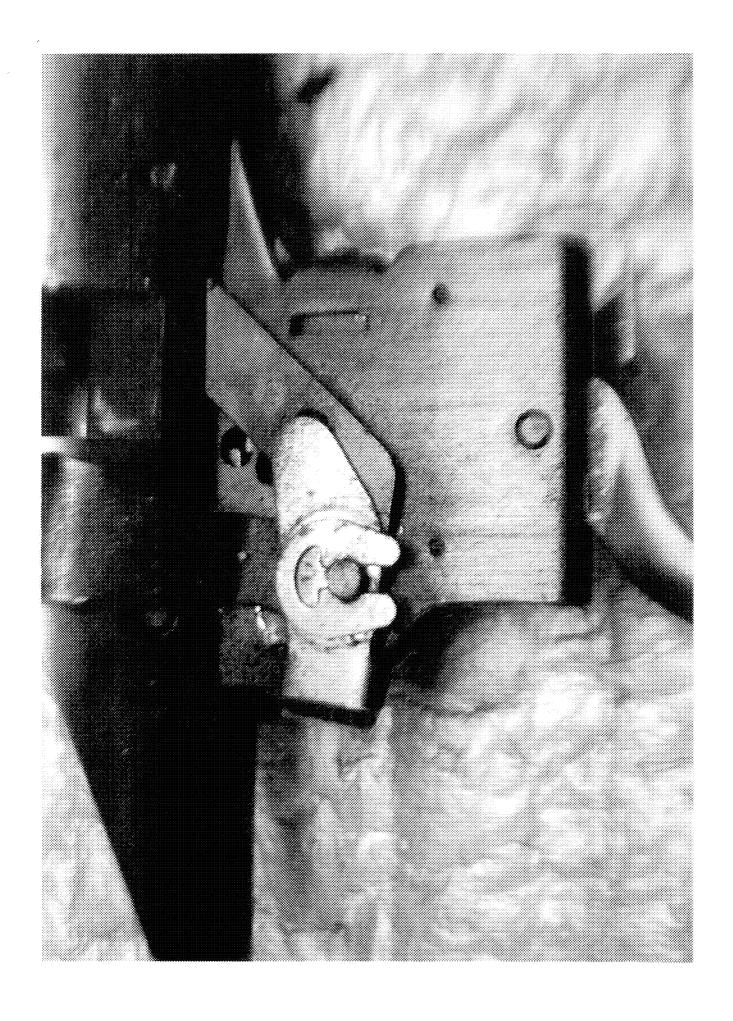

http://cps03ap13:200/psaapp/PrintDisplay.aspx?ID=8833&Type=Case

5/1/2013

|                          | Shroud             | Slightly Worn; Functioning | <b>i</b>                      |
|--------------------------|--------------------|----------------------------|-------------------------------|
|                          | Face               | Slightly Worn; Functioning | ┪                             |
| Bolt                     | Handle             | Slightly Worn; Functioning | =                             |
|                          |                    |                            | =                             |
|                          | Stop               | Slightly Worn; Functioning | _                             |
|                          | Condition          | Slightly Worn; Functioning | _                             |
| Extractor                | Cut Condition      | Slightly Worn; Functioning |                               |
|                          | Ext/Eject Test     | False                      |                               |
|                          | Block Condition    | Select                     | ]                             |
| Locking                  | Lug Condition      | Slightly Worn; Functioning |                               |
|                          | Notch Condition    | Select                     |                               |
|                          | Exterior Condition | Slightly Worn; Functioning |                               |
| Overall                  | Stock Condition    | Slightly Worn; Functioning |                               |
|                          | Fore End Condition | Select                     |                               |
| Receiver                 | Condition          | Slightly Worn; Functioning |                               |
| Receiver                 | Rulged             | False                      | ]                             |
| Safety                   | Description        | ]                          | BOLT LOCK SAFETY              |
| Salety                   | Function           | Like new; Functioning      |                               |
|                          | Lift               | Select                     | .015                          |
| Sear                     | Notch              | Slightly Worn; Functioning |                               |
|                          | T4-                | Test Fired                 | False                         |
| Feeding Test             | Tests              | False                      |                               |
|                          | Condition          | Slightly Worn; Functioning | DIRTY,STICKY,RUSTY            |
| T :                      | Pull               | Select                     | 3#                            |
| Trigger                  | Altered            | True                       | SEALANT MISSING ON PULL SCREW |
|                          | Sub-Assembly       | Other Remington            |                               |
| Non-Remington Components | Description        |                            | SCOPE BASE                    |