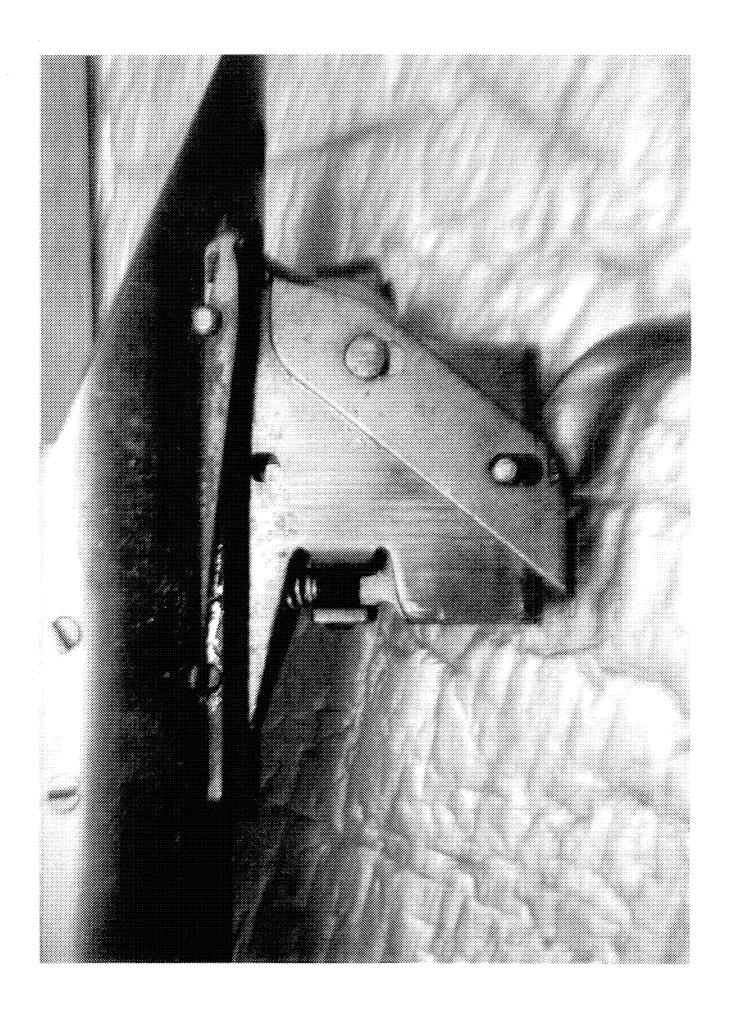

http://cps03ap13:200/psaapp/PrintDisplay.aspx?ID=8833&Type=Case

5/1/2013

|                          | Shroud             | Slightly Worn; Functioning | <b>i</b>                      |
|--------------------------|--------------------|----------------------------|-------------------------------|
|                          | Face               | Slightly Worn; Functioning | ┪                             |
| Bolt                     | Handle             | Slightly Worn; Functioning | =                             |
|                          |                    |                            | =                             |
|                          | Stop               | Slightly Worn; Functioning | _                             |
|                          | Condition          | Slightly Worn; Functioning | _                             |
| Extractor                | Cut Condition      | Slightly Worn; Functioning |                               |
|                          | Ext/Eject Test     | False                      |                               |
|                          | Block Condition    | Select                     | ]                             |
| Locking                  | Lug Condition      | Slightly Worn; Functioning |                               |
|                          | Notch Condition    | Select                     |                               |
|                          | Exterior Condition | Slightly Worn; Functioning |                               |
| Overall                  | Stock Condition    | Slightly Worn; Functioning |                               |
|                          | Fore End Condition | Select                     |                               |
| Receiver                 | Condition          | Slightly Worn; Functioning |                               |
| Receiver                 | Rulged             | False                      | ]                             |
| Safety                   | Description        | ]                          | BOLT LOCK SAFETY              |
| Salety                   | Function           | Like new; Functioning      |                               |
|                          | Lift               | Select                     | .015                          |
| Sear                     | Notch              | Slightly Worn; Functioning |                               |
|                          | T4-                | Test Fired                 | False                         |
| Feeding Test             | Tests              | False                      |                               |
|                          | Condition          | Slightly Worn; Functioning | DIRTY,STICKY,RUSTY            |
| T :                      | Pull               | Select                     | 3#                            |
| Trigger                  | Altered            | True                       | SEALANT MISSING ON PULL SCREW |
|                          | Sub-Assembly       | Other Remington            |                               |
| Non-Remington Components | Description        |                            | SCOPE BASE                    |