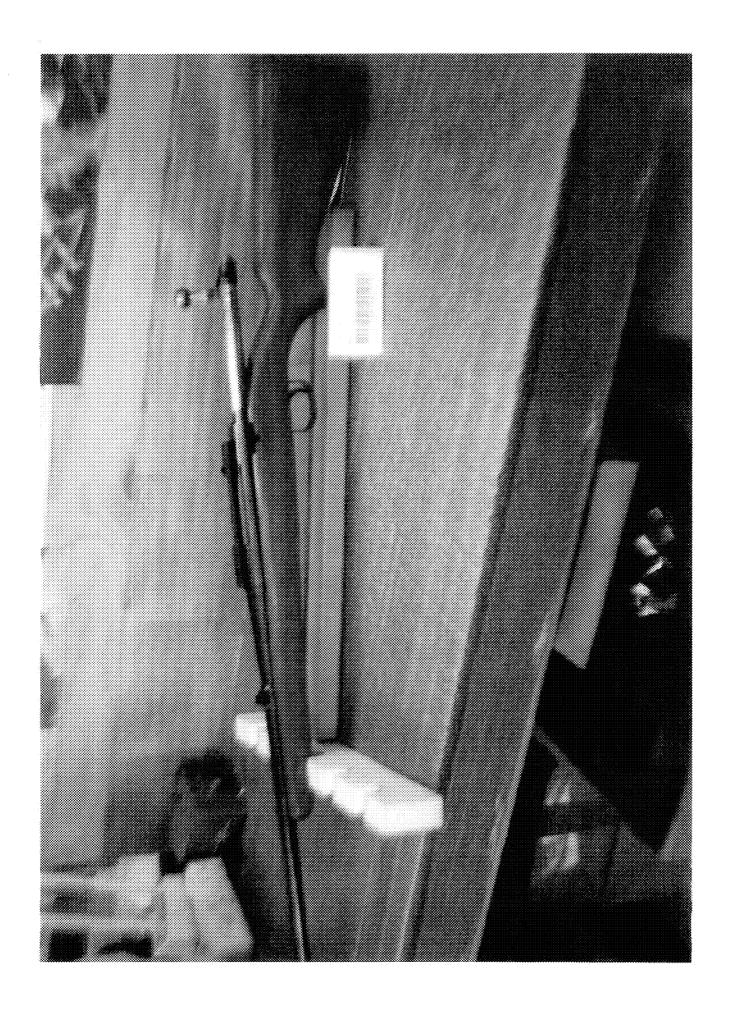

http://cps03ap13:200/psaapp/PrintDisplay.aspx?ID=8833&Type=Case

5/1/2013

|                          | Shroud             | Slightly Worn; Functioning | <b>i</b>                      |
|--------------------------|--------------------|----------------------------|-------------------------------|
|                          | Face               | Slightly Worn; Functioning | ┪                             |
| Bolt                     | Handle             | Slightly Worn; Functioning | =                             |
|                          |                    |                            | =                             |
|                          | Stop               | Slightly Worn; Functioning | _                             |
|                          | Condition          | Slightly Worn; Functioning | _                             |
| Extractor                | Cut Condition      | Slightly Worn; Functioning |                               |
|                          | Ext/Eject Test     | False                      |                               |
|                          | Block Condition    | Select                     | ]                             |
| Locking                  | Lug Condition      | Slightly Worn; Functioning |                               |
|                          | Notch Condition    | Select                     |                               |
|                          | Exterior Condition | Slightly Worn; Functioning |                               |
| Overall                  | Stock Condition    | Slightly Worn; Functioning |                               |
|                          | Fore End Condition | Select                     |                               |
| Receiver                 | Condition          | Slightly Worn; Functioning |                               |
| Receiver                 | Rulged             | False                      | ]                             |
| Safety                   | Description        | ]                          | BOLT LOCK SAFETY              |
| Salety                   | Function           | Like new; Functioning      |                               |
|                          | Lift               | Select                     | .015                          |
| Sear                     | Notch              | Slightly Worn; Functioning |                               |
|                          | T4-                | Test Fired                 | False                         |
| Feeding Test             | Tests              | False                      |                               |
|                          | Condition          | Slightly Worn; Functioning | DIRTY,STICKY,RUSTY            |
| T :                      | Pull               | Select                     | 3#                            |
| Trigger                  | Altered            | True                       | SEALANT MISSING ON PULL SCREW |
|                          | Sub-Assembly       | Other Remington            |                               |
| Non-Remington Components | Description        |                            | SCOPE BASE                    |