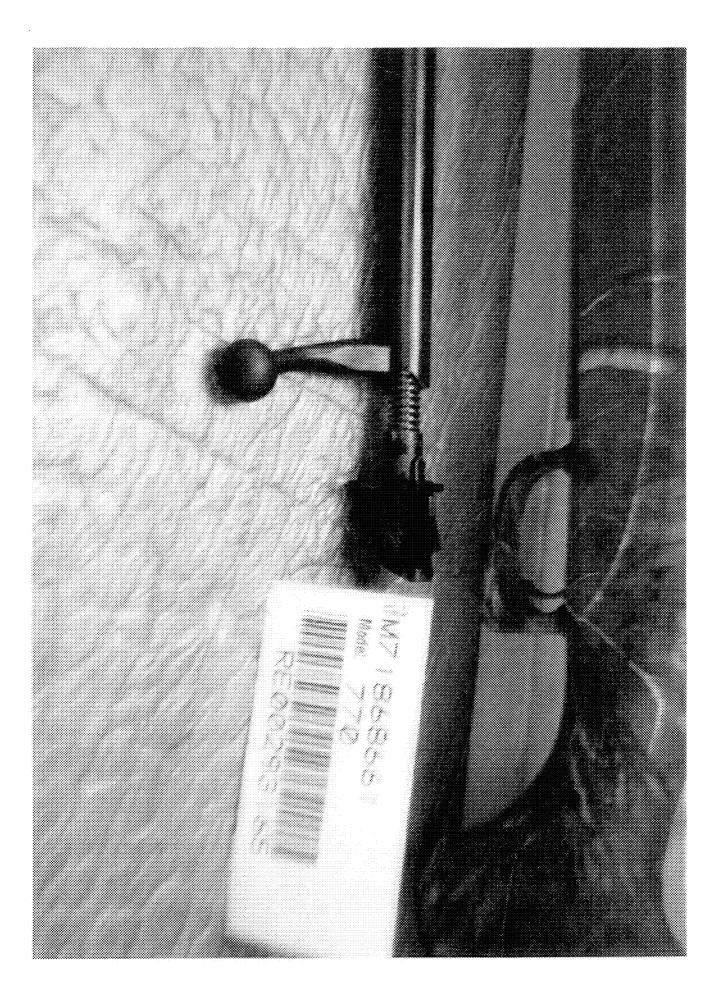

| Part        | Sub-Part                  | Code                           | Comment                            |
|-------------|---------------------------|--------------------------------|------------------------------------|
|             | Examiner                  |                                | B.TRAVIS                           |
|             | Exam Date                 |                                | 12/17/2012                         |
| Examination | Product Type              |                                | RF                                 |
|             | Action Type               |                                | Α                                  |
|             | Assigned To               |                                | J.BALIO                            |
| Cause       | 4038                      | Could Not Duplicate<br>Concern | REASSM THE FIR PIN FOR EXAMINATION |
|             | Description               |                                | 24" 300 WIN MAG                    |
|             | Date Code                 |                                | DG                                 |
|             | Bore Plugged              | False                          |                                    |
|             | Bulged                    | False                          | ]                                  |
| Barrel      | Fired                     | False                          | ]                                  |
|             | Fired while<br>Obstructed |                                |                                    |
|             | Muzzle/Crown<br>Condition | Slightly Worn;<br>Functioning  |                                    |
|             | Firing Pin                | Like new; Functioning          |                                    |
|             | Shroud                    | Like new; Functioning          | ]                                  |
| Bolt        | Face                      | Like new; Functioning          | ]                                  |
|             | Handle                    | Like new; Functioning          | ]                                  |
|             | Stop                      | Like new; Functioning          | ]                                  |
|             | Condition                 | Like new; Functioning          | ]                                  |
| Extractor   | Cut Condition             | Like new; Functioning          | ]                                  |
|             | Ext/Eject Test            | False                          | ]                                  |
|             | Block Condition           | Select                         | ]                                  |
| Locking     | Lug Condition             | Worn; Functioning              | HEADED WITH X-MAX PLUGS ONLY       |

Examination[Remington/CF/BA]

http://cps03sp01.remington.com:99/Remington\_PSA/PrintDisplay.aspx?ID=8174&Type... 11/12/2013

|                 | Notch Condition    | Select                |                                                   |
|-----------------|--------------------|-----------------------|---------------------------------------------------|
|                 | Condition          | Select                | ]                                                 |
| Magazine        | Box Condition      | Like new; Functioning | ]                                                 |
|                 | Exterior Condition | Like new; Functioning | REC'D WITH FIR PIN UNASSM NO DAMAGE<br>TO FIR PIN |
| Overall         | Stock Condition    | Like new; Functioning |                                                   |
|                 | Fore End Condition | Select                |                                                   |
| Receiver        | Condition          | Like new; Functioning | ]                                                 |
| Receiver        | Bulged             | False                 | ]                                                 |
| C-C-L           | Description        | ]                     | STANDARD SAFETY                                   |
| Safety          | Function           | Like new; Functioning | ]                                                 |
|                 | Lift               | Select                | N/A                                               |
| Sear            | Notch              | Like new; Functioning | ]                                                 |
|                 |                    | Test Fired            | False                                             |
| Feeding<br>Test | Tests              | False                 |                                                   |
|                 | Condition          | Like new; Functioning |                                                   |
| T-:             | Pull               | Select                | 5#                                                |
| Trigger         | Altered            | False                 | SEALANT NOT PRESENT                               |
|                 | Sub-Assembly       | Other Remington       | ]                                                 |