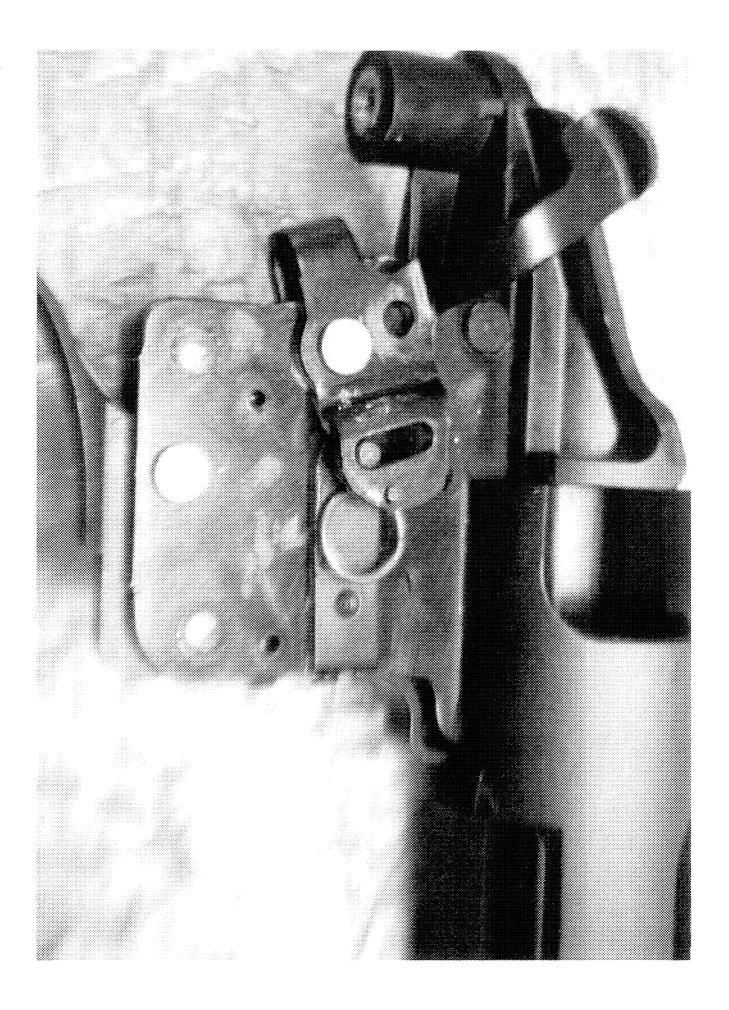

| Part        | Sub-Part                  | Code                           | Comment                            |
|-------------|---------------------------|--------------------------------|------------------------------------|
|             | Examiner                  |                                | B.TRAVIS                           |
|             | Exam Date                 |                                | 12/17/2012                         |
| Examination | Product Type              |                                | RF                                 |
|             | Action Type               |                                | Α                                  |
|             | Assigned To               |                                | J.BALIO                            |
| Cause       | 4038                      | Could Not Duplicate<br>Concern | REASSM THE FIR PIN FOR EXAMINATION |
|             | Description               |                                | 24" 300 WIN MAG                    |
|             | Date Code                 |                                | DG                                 |
|             | Bore Plugged              | False                          |                                    |
|             | Bulged                    | False                          | ]                                  |
| Barrel      | Fired                     | False                          | ]                                  |
|             | Fired while<br>Obstructed |                                |                                    |
|             | Muzzle/Crown<br>Condition | Slightly Worn;<br>Functioning  |                                    |
|             | Firing Pin                | Like new; Functioning          |                                    |
|             | Shroud                    | Like new; Functioning          | ]                                  |
| Bolt        | Face                      | Like new; Functioning          | ]                                  |
|             | Handle                    | Like new; Functioning          | ]                                  |
|             | Stop                      | Like new; Functioning          | ]                                  |
|             | Condition                 | Like new; Functioning          | ]                                  |
| Extractor   | Cut Condition             | Like new; Functioning          | ]                                  |
|             | Ext/Eject Test            | False                          | ]                                  |
|             | Block Condition           | Select                         | ]                                  |
| Locking     | Lug Condition             | Worn; Functioning              | HEADED WITH X-MAX PLUGS ONLY       |

Examination[Remington/CF/BA]

http://cps03sp01.remington.com:99/Remington\_PSA/PrintDisplay.aspx?ID=8174&Type... 11/12/2013

|                 | Notch Condition    | Select                |                                                   |
|-----------------|--------------------|-----------------------|---------------------------------------------------|
|                 | Condition          | Select                | ]                                                 |
| Magazine        | Box Condition      | Like new; Functioning | ]                                                 |
|                 | Exterior Condition | Like new; Functioning | REC'D WITH FIR PIN UNASSM NO DAMAGE<br>TO FIR PIN |
| Overall         | Stock Condition    | Like new; Functioning |                                                   |
|                 | Fore End Condition | Select                |                                                   |
| Receiver        | Condition          | Like new; Functioning | ]                                                 |
| Receiver        | Bulged             | False                 | ]                                                 |
| C-C-L           | Description        | ]                     | STANDARD SAFETY                                   |
| Safety          | Function           | Like new; Functioning | ]                                                 |
|                 | Lift               | Select                | N/A                                               |
| Sear            | Notch              | Like new; Functioning | ]                                                 |
|                 |                    | Test Fired            | False                                             |
| Feeding<br>Test | Tests              | False                 |                                                   |
|                 | Condition          | Like new; Functioning |                                                   |
| T-:             | Pull               | Select                | 5#                                                |
| Trigger         | Altered            | False                 | SEALANT NOT PRESENT                               |
|                 | Sub-Assembly       | Other Remington       | ]                                                 |