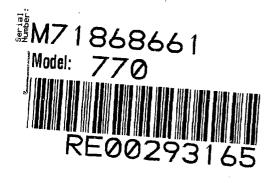

| Firearm Informa<br>Mfg. | ation<br><b>Type</b> | Model/Ga.        | SKU               | Serial    | Bbl. | DOM                      |
|-------------------------|----------------------|------------------|-------------------|-----------|------|--------------------------|
| 1/11g.                  | xype                 | model/Ga.        | OILO              | OCT IAI   | DU.  |                          |
| Remington               | CF/BA                | 770/300 WIN MA   | 85648             | M71868661 | DG   | 9/26/2012 11:23:42<br>AM |
| Date<br>Purchased       | Where Purchased      | Accessories      | Original<br>Owner |           |      |                          |
|                         | AMERICAN ROD & GUN   | SCOPE,RINGS,BASE | Y                 |           |      |                          |
| CONCERN: FB             | 0                    |                  |                   |           |      |                          |