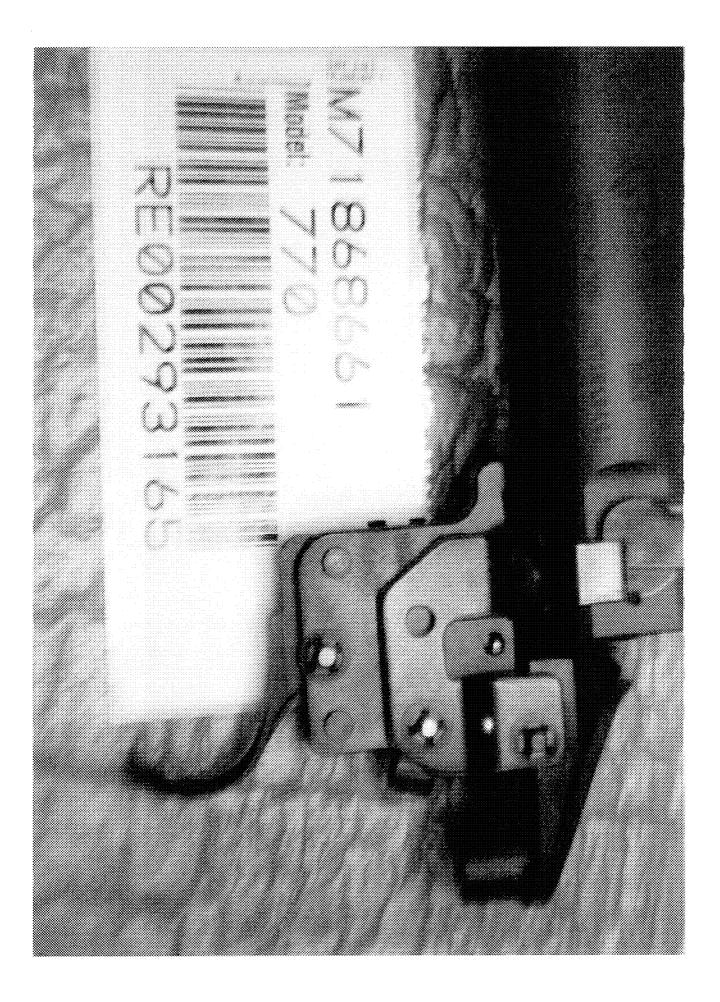

| Firearm Informa<br>Mfg. | ation<br><b>Type</b> | Model/Ga.        | SKU               | Serial    | Bbl. | DOM                      |
|-------------------------|----------------------|------------------|-------------------|-----------|------|--------------------------|
| 1/11g.                  | xype                 | model/Ga.        | OILO              | OCT IAI   | DU.  |                          |
| Remington               | CF/BA                | 770/300 WIN MA   | 85648             | M71868661 | DG   | 9/26/2012 11:23:42<br>AM |
| Date<br>Purchased       | Where Purchased      | Accessories      | Original<br>Owner |           |      |                          |
|                         | AMERICAN ROD & GUN   | SCOPE,RINGS,BASE | Y                 |           |      |                          |
| CONCERN: FB             | 0                    |                  |                   |           |      |                          |

| Part        | Sub-Part                  | Code                           | Comment                            |
|-------------|---------------------------|--------------------------------|------------------------------------|
|             | Examiner                  |                                | B.TRAVIS                           |
|             | Exam Date                 |                                | 12/17/2012                         |
| Examination | Product Type              |                                | RF                                 |
|             | Action Type               |                                | Α                                  |
|             | Assigned To               |                                | J.BALIO                            |
| Cause       | 4038                      | Could Not Duplicate<br>Concern | REASSM THE FIR PIN FOR EXAMINATION |
|             | Description               |                                | 24" 300 WIN MAG                    |
|             | Date Code                 |                                | DG                                 |
|             | Bore Plugged              | False                          |                                    |
|             | Bulged                    | False                          | ]                                  |
| Barrel      | Fired                     | False                          | ]                                  |
|             | Fired while<br>Obstructed |                                |                                    |
|             | Muzzle/Crown<br>Condition | Slightly Worn;<br>Functioning  |                                    |
|             | Firing Pin                | Like new; Functioning          |                                    |
|             | Shroud                    | Like new; Functioning          | ]                                  |
| Bolt        | Face                      | Like new; Functioning          | ]                                  |
|             | Handle                    | Like new; Functioning          | ]                                  |
|             | Stop                      | Like new; Functioning          | ]                                  |
|             | Condition                 | Like new; Functioning          | ]                                  |
| Extractor   | Cut Condition             | Like new; Functioning          | ]                                  |
|             | Ext/Eject Test            | False                          | ]                                  |
|             | Block Condition           | Select                         | ]                                  |
| Locking     | Lug Condition             | Worn; Functioning              | HEADED WITH X-MAX PLUGS ONLY       |

Examination[Remington/CF/BA]

http://cps03sp01.remington.com:99/Remington\_PSA/PrintDisplay.aspx?ID=8174&Type... 11/12/2013

|                 | Notch Condition    | Select                |                                                   |
|-----------------|--------------------|-----------------------|---------------------------------------------------|
|                 | Condition          | Select                | ]                                                 |
| Magazine        | Box Condition      | Like new; Functioning | ]                                                 |
|                 | Exterior Condition | Like new; Functioning | REC'D WITH FIR PIN UNASSM NO DAMAGE<br>TO FIR PIN |
| Overall         | Stock Condition    | Like new; Functioning |                                                   |
|                 | Fore End Condition | Select                |                                                   |
| Receiver        | Condition          | Like new; Functioning | ]                                                 |
| Receiver        | Bulged             | False                 | ]                                                 |
| C-C-L           | Description        | ]                     | STANDARD SAFETY                                   |
| Safety          | Function           | Like new; Functioning | ]                                                 |
|                 | Lift               | Select                | N/A                                               |
| Sear            | Notch              | Like new; Functioning | ]                                                 |
|                 |                    | Test Fired            | False                                             |
| Feeding<br>Test | Tests              | False                 |                                                   |
|                 | Condition          | Like new; Functioning |                                                   |
| T-:             | Pull               | Select                | 5#                                                |
| Trigger         | Altered            | False                 | SEALANT NOT PRESENT                               |
|                 | Sub-Assembly       | Other Remington       | ]                                                 |