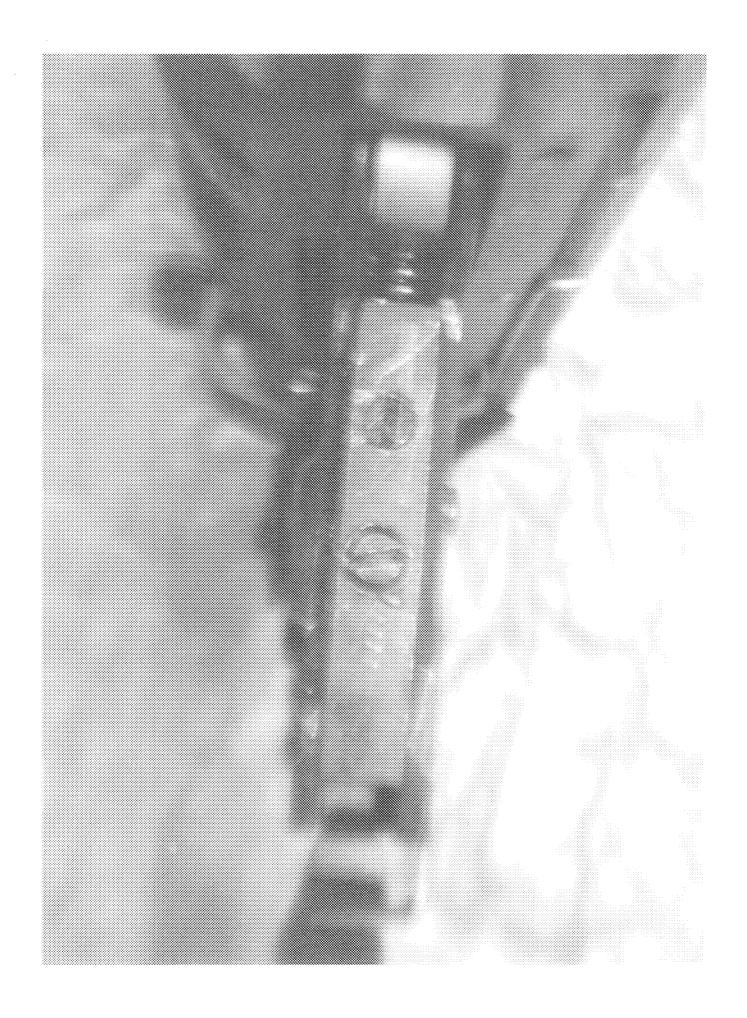

Firearm Information

Model/Ga. SKU Serial Bbl. DOM Mfg. Type 10/27/2006 11:18:15 700/7MM REM 84174 G6616733 EA Remington CF/BA MA Date **Original** Where Purchased Accessories Purchased Owner TWO PIECE SIMMONS GUN Y **BASE** SPECIALTIES I

#### Examination[Remington/CF/BA]

| Part        | Sub-Part                  | Code                              | Comment         |
|-------------|---------------------------|-----------------------------------|-----------------|
| Examination | Examiner                  |                                   | B.TRAVIS        |
|             | Exam Date                 |                                   | 11/20/2013      |
|             | Product Type              | ]                                 | RF              |
|             | Action Type               | ]                                 | A               |
|             | Assigned To               |                                   | S.NICHOLS       |
| Cause       | 4006                      | Altered Adjustments or Components | ·               |
|             | Description               |                                   | 26" 7MM REM MAG |
|             | Date Code                 |                                   | EA              |
|             | Bore Plugged              | False                             |                 |
|             | Bulged                    | False                             |                 |
| Barrel      | Fired                     | False                             |                 |
|             | Fired while<br>Obstructed |                                   |                 |
|             | Muzzle/Crown<br>Condition | Slightly Worn;<br>Functioning     |                 |
|             | Firing Pin                | Slightly Worn;<br>Functioning     |                 |
|             | Shroud                    | Slightly Worn;<br>Functioning     |                 |
| Bolt        | Face                      | Slightly Worn;<br>Functioning     |                 |
|             | Handle                    | Slightly Worn;<br>Functioning     |                 |
|             | Stop                      | Slightly Worn;<br>Functioning     |                 |
|             | Condition                 | Slightly Worn;<br>Functioning     |                 |
| Extractor   | Cut Condition             | Slightly Worn;<br>Functioning     |                 |
|             | Ext/Eject Test            | False                             |                 |
|             | Block Condition           | Select                            |                 |
| Locking     | Lug Condition             | Slightly Worn;<br>Functioning     |                 |
|             | Notch Condition           | Select                            |                 |
|             | Exterior<br>Condition     | Slightly Worn; Not<br>Functioning |                 |
| Overall     | Stock Condition           | Slightly Worn;<br>Functioning     | BEDDED          |
|             | Fore End<br>Condition     | Select                            |                 |
| Receiver    | Condition                 | Slightly Worn;<br>Functioning     |                 |
|             |                           |                                   |                 |