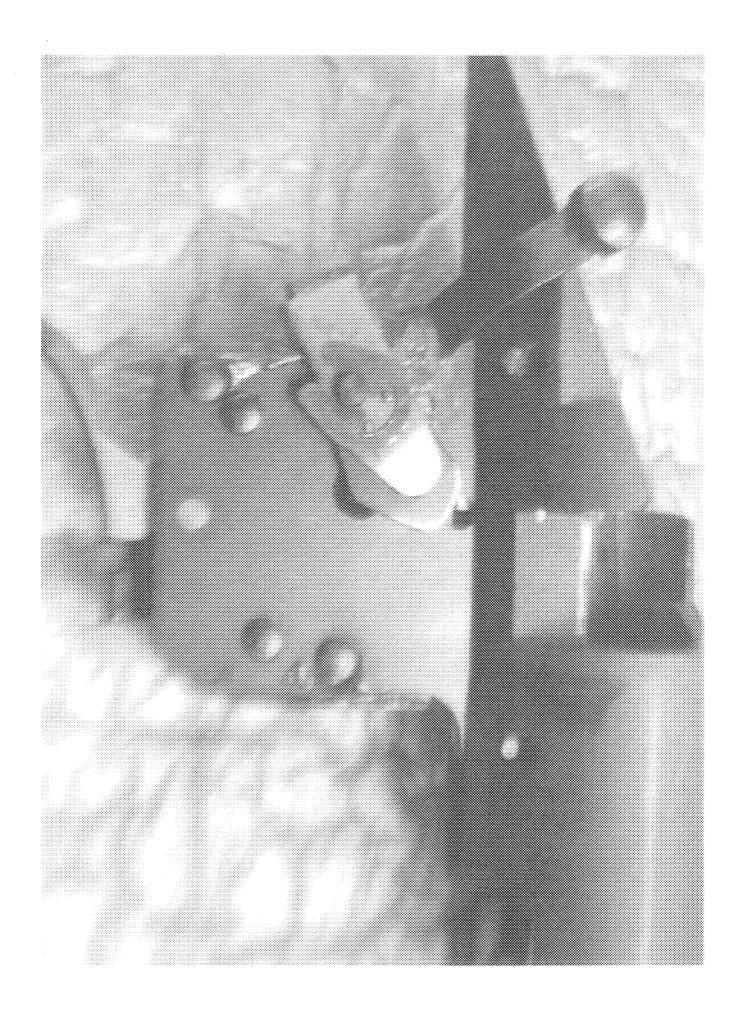

#### Examination[Remington/CF/BA]

| Part        | Sub-Part                  | Code                              | Comment         |
|-------------|---------------------------|-----------------------------------|-----------------|
| Examination | Examiner                  |                                   | B.TRAVIS        |
|             | Exam Date                 |                                   | 11/20/2013      |
|             | Product Type              | ]                                 | RF              |
|             | Action Type               | ]                                 | A               |
|             | Assigned To               |                                   | S.NICHOLS       |
| Cause       | 4006                      | Altered Adjustments or Components | ·               |
|             | Description               |                                   | 26" 7MM REM MAG |
|             | Date Code                 |                                   | EA              |
|             | Bore Plugged              | False                             |                 |
|             | Bulged                    | False                             |                 |
| Barrel      | Fired                     | False                             |                 |
|             | Fired while<br>Obstructed |                                   |                 |
|             | Muzzle/Crown<br>Condition | Slightly Worn;<br>Functioning     |                 |
|             | Firing Pin                | Slightly Worn;<br>Functioning     |                 |
|             | Shroud                    | Slightly Worn;<br>Functioning     |                 |
| Bolt        | Face                      | Slightly Worn;<br>Functioning     |                 |
|             | Handle                    | Slightly Worn;<br>Functioning     |                 |
|             | Stop                      | Slightly Worn;<br>Functioning     |                 |
|             | Condition                 | Slightly Worn;<br>Functioning     |                 |
| Extractor   | Cut Condition             | Slightly Worn;<br>Functioning     |                 |
|             | Ext/Eject Test            | False                             |                 |
|             | Block Condition           | Select                            |                 |
| Locking     | Lug Condition             | Slightly Worn;<br>Functioning     |                 |
|             | Notch Condition           | Select                            |                 |
|             | Exterior<br>Condition     | Slightly Worn; Not<br>Functioning |                 |
| Overall     | Stock Condition           | Slightly Worn;<br>Functioning     | BEDDED          |
|             | Fore End<br>Condition     | Select                            |                 |
| Receiver    | Condition                 | Slightly Worn;<br>Functioning     |                 |
|             |                           |                                   |                 |

http://cps03sp01.remington.com:99/Remington\_PSA/PrintDisplay.aspx?ID=9406&Type=... 12/2/2013

|                             | Bulged       | False                             | ·                                                                                                 |
|-----------------------------|--------------|-----------------------------------|---------------------------------------------------------------------------------------------------|
| Safety                      | Description  |                                   | CUT OFF BOLT LOCK SAFETY                                                                          |
|                             | Function     | Like new;<br>Functioning          |                                                                                                   |
|                             | Lift         | Select                            | .010                                                                                              |
| Sear                        | Notch        | Slightly Worn;<br>Functioning     |                                                                                                   |
|                             | ar .         | Test Fired                        | False                                                                                             |
| Feeding Test                | Tests        | False                             |                                                                                                   |
|                             | Condition    | Slightly Worn; Not<br>Functioning | NOT ORIGINAL T.A. RIFLE WAS BUILT WITH<br>AN XMP.THE SAFETY IS AN O/S WITH A CUT<br>OFF BOLT LOCK |
| T:                          | Pull         | Select                            | 4#                                                                                                |
| Trigger                     | Altered      | True                              | SET SCREWS ALTERED.HAS EXCESSIVE<br>OVERTRAVEL                                                    |
|                             | Sub-Assembly | M/700 Non-Bolt<br>Lock            |                                                                                                   |
| Non-Remington<br>Components | Description  |                                   | TWO PIECE BASE                                                                                    |