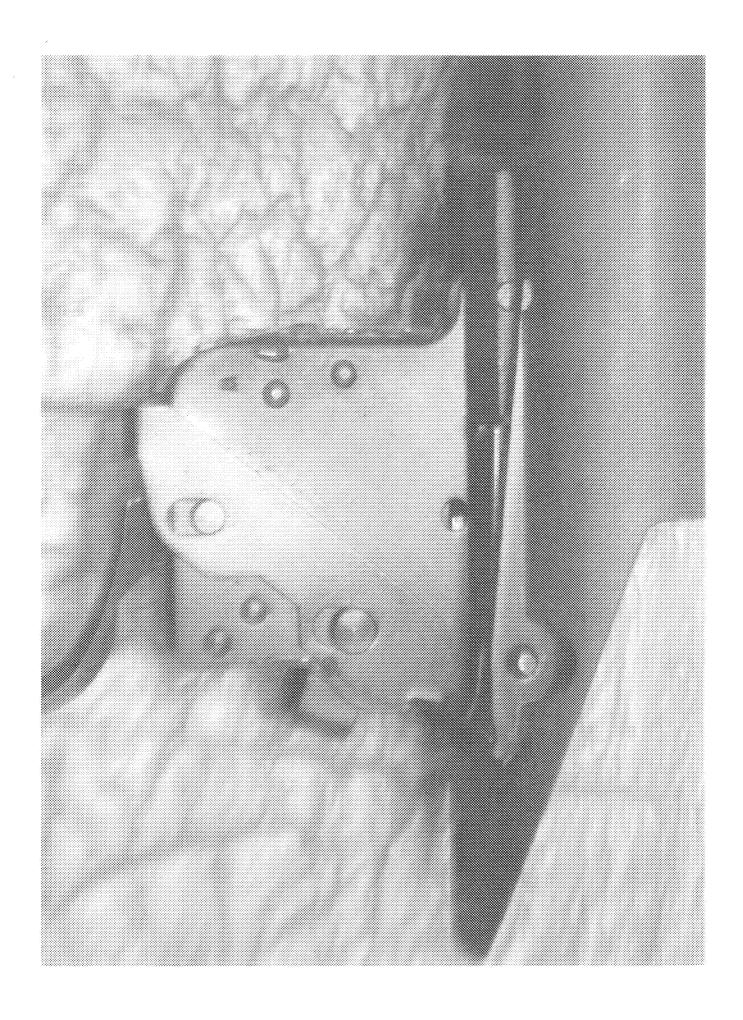

#### Examination[Remington/CF/BA]

| Part        | Sub-Part                  | Code                              | Comment         |
|-------------|---------------------------|-----------------------------------|-----------------|
| Examination | Examiner                  |                                   | B.TRAVIS        |
|             | Exam Date                 |                                   | 11/20/2013      |
|             | Product Type              | ]                                 | RF              |
|             | Action Type               | ]                                 | A               |
|             | Assigned To               |                                   | S.NICHOLS       |
| Cause       | 4006                      | Altered Adjustments or Components | ·               |
|             | Description               |                                   | 26" 7MM REM MAG |
|             | Date Code                 |                                   | EA              |
|             | Bore Plugged              | False                             |                 |
|             | Bulged                    | False                             |                 |
| Barrel      | Fired                     | False                             |                 |
|             | Fired while<br>Obstructed |                                   |                 |
|             | Muzzle/Crown<br>Condition | Slightly Worn;<br>Functioning     |                 |
|             | Firing Pin                | Slightly Worn;<br>Functioning     |                 |
|             | Shroud                    | Slightly Worn;<br>Functioning     |                 |
| Bolt        | Face                      | Slightly Worn;<br>Functioning     |                 |
|             | Handle                    | Slightly Worn;<br>Functioning     |                 |
|             | Stop                      | Slightly Worn;<br>Functioning     |                 |
|             | Condition                 | Slightly Worn;<br>Functioning     |                 |
| Extractor   | Cut Condition             | Slightly Worn;<br>Functioning     |                 |
|             | Ext/Eject Test            | False                             |                 |
|             | Block Condition           | Select                            |                 |
| Locking     | Lug Condition             | Slightly Worn;<br>Functioning     |                 |
|             | Notch Condition           | Select                            |                 |
|             | Exterior<br>Condition     | Slightly Worn; Not<br>Functioning |                 |
| Overall     | Stock Condition           | Slightly Worn;<br>Functioning     | BEDDED          |
|             | Fore End<br>Condition     | Select                            |                 |
| Receiver    | Condition                 | Slightly Worn;<br>Functioning     |                 |
|             |                           |                                   |                 |

http://cps03sp01.remington.com:99/Remington\_PSA/PrintDisplay.aspx?ID=9406&Type=... 12/2/2013

|                             | Bulged       | False                             | ·                                                                                                 |
|-----------------------------|--------------|-----------------------------------|---------------------------------------------------------------------------------------------------|
| Safety                      | Description  |                                   | CUT OFF BOLT LOCK SAFETY                                                                          |
|                             | Function     | Like new;<br>Functioning          |                                                                                                   |
|                             | Lift         | Select                            | .010                                                                                              |
| Sear                        | Notch        | Slightly Worn;<br>Functioning     |                                                                                                   |
|                             | ar .         | Test Fired                        | False                                                                                             |
| Feeding Test                | Tests        | False                             |                                                                                                   |
|                             | Condition    | Slightly Worn; Not<br>Functioning | NOT ORIGINAL T.A. RIFLE WAS BUILT WITH<br>AN XMP.THE SAFETY IS AN O/S WITH A CUT<br>OFF BOLT LOCK |
| T:                          | Pull         | Select                            | 4#                                                                                                |
| Trigger                     | Altered      | True                              | SET SCREWS ALTERED.HAS EXCESSIVE<br>OVERTRAVEL                                                    |
|                             | Sub-Assembly | M/700 Non-Bolt<br>Lock            |                                                                                                   |
| Non-Remington<br>Components | Description  |                                   | TWO PIECE BASE                                                                                    |