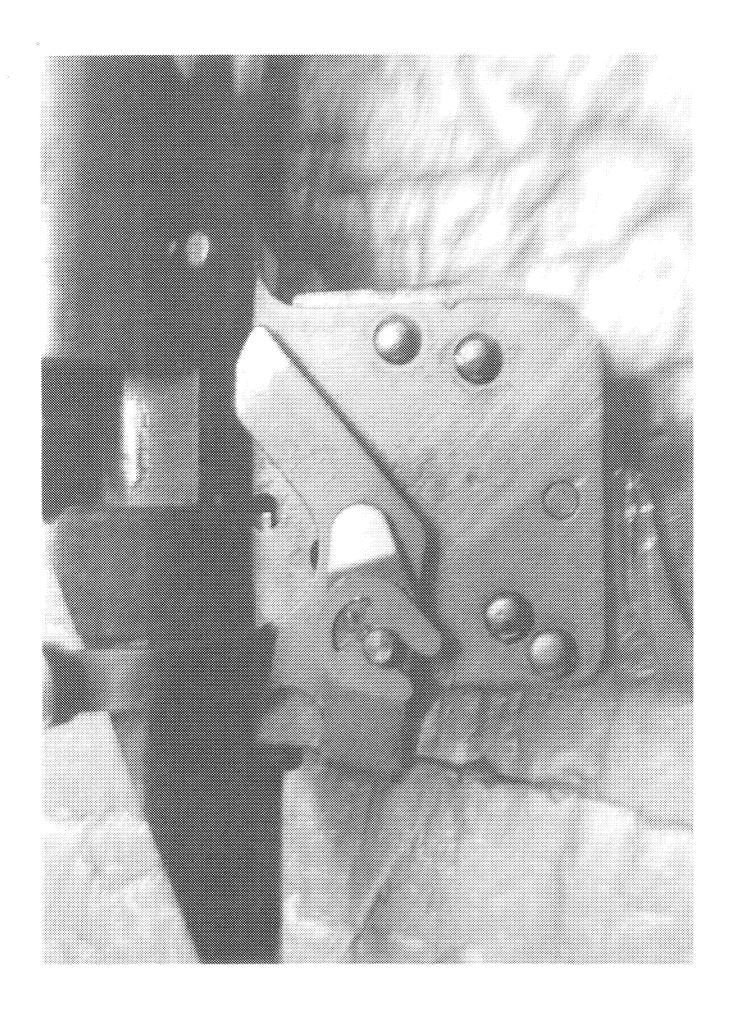

Examination[Remington/CF/BA]

http://cps03sp01.remington.com:99/Remington\_PSA/PrintDisplay.aspx?ID=9581&Type... 12/27/2013

| Part         | Sub-Part_              | Code                        | Comment                       |
|--------------|------------------------|-----------------------------|-------------------------------|
| Examination  | Examiner               |                             | B.TRAVIS                      |
|              | Exam Date              |                             | 12/3/2013                     |
|              | Product Type           |                             | RF                            |
|              | Action Type            |                             | A                             |
|              | Assigned To            |                             | S.NICHOLS                     |
| Cause        | 4038                   | Could Not Duplicate Concern |                               |
|              | Description            |                             | 24" 7MM REM MAG               |
|              | Date Code              |                             | KX                            |
|              | Bore Plugged           | False                       |                               |
| Barrel       | Bulged                 | False                       |                               |
|              | Fired                  | False                       |                               |
|              | Fired while Obstructed |                             | •                             |
|              | Muzzle/Crown Condition | Slightly Worn; Functioning  |                               |
|              | Firing Pin             | Slightly Worn; Functioning  |                               |
|              | Shroud                 | Like new; Functioning       |                               |
| Bolt         | Face                   | Slightly Worn; Functioning  |                               |
|              | Handle                 | Slightly Worn; Functioning  |                               |
|              | Stop                   | Slightly Worn; Functioning  |                               |
|              | Condition              | Slightly Worn; Functioning  |                               |
| Extractor    | Cut Condition          | Slightly Worn; Functioning  |                               |
|              | Ext/Eject Test         | False                       |                               |
|              | Block Condition        | Select                      |                               |
| Locking      | Lug Condition          | Slightly Worn; Functioning  |                               |
|              | Notch Condition        | Select                      |                               |
|              | Exterior Condition     | Slightly Worn; Functioning  |                               |
| Overall      | Stock Condition        | Slightly Worn; Functioning  | CRACK BEHIND BOLT HANDLE SLOT |
|              | Fore End Condition     | Select                      |                               |
| Receiver     | Condition              | Slightly Worn; Functioning  |                               |
|              | Bulged                 | False                       |                               |
| Safety       | Description            |                             | BOLT LOCK SAFETY              |
|              | Function               | Like new; Functioning       |                               |
| Sear         | Lift                   | Select                      | .009                          |
|              | Notch                  | Slightly Worn; Functioning  |                               |
|              | T4-                    | Test Fired                  | False                         |
| Feeding Test | Tests                  | False                       |                               |
| Trigger      | Condition              | Slightly Worn; Functioning  | DIRTY,STICKY                  |
|              | Pull                   | Select                      | 5.5#                          |
|              | Altered                | False                       | SEALANT PRESANT               |
|              | Sub-Assembly           | M/700 Bolt Lock             |                               |