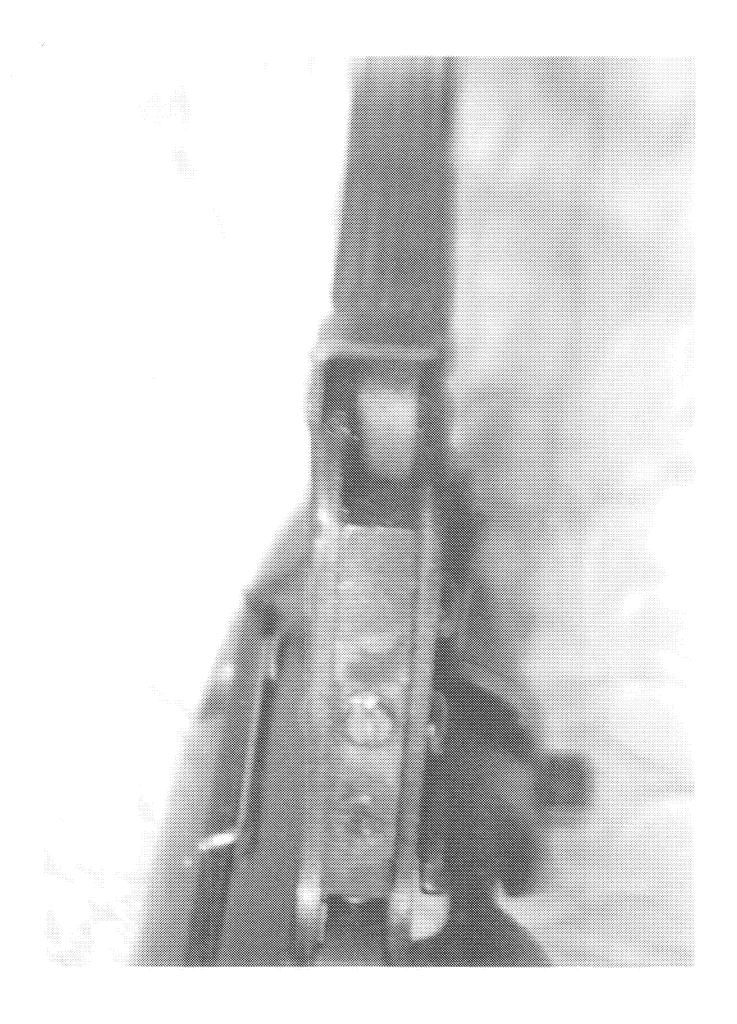

Examination[Remington/CF/BA]

http://cps03sp01.remington.com:99/Remington\_PSA/PrintDisplay.aspx?ID=9581&Type... 12/27/2013

| Part         | Sub-Part_              | Code                        | Comment                       |
|--------------|------------------------|-----------------------------|-------------------------------|
| Examination  | Examiner               |                             | B.TRAVIS                      |
|              | Exam Date              |                             | 12/3/2013                     |
|              | Product Type           |                             | RF                            |
|              | Action Type            |                             | A                             |
|              | Assigned To            |                             | S.NICHOLS                     |
| Cause        | 4038                   | Could Not Duplicate Concern |                               |
|              | Description            |                             | 24" 7MM REM MAG               |
|              | Date Code              |                             | KX                            |
|              | Bore Plugged           | False                       |                               |
| Barrel       | Bulged                 | False                       |                               |
|              | Fired                  | False                       |                               |
|              | Fired while Obstructed |                             | •                             |
|              | Muzzle/Crown Condition | Slightly Worn; Functioning  |                               |
|              | Firing Pin             | Slightly Worn; Functioning  |                               |
|              | Shroud                 | Like new; Functioning       |                               |
| Bolt         | Face                   | Slightly Worn; Functioning  |                               |
|              | Handle                 | Slightly Worn; Functioning  |                               |
|              | Stop                   | Slightly Worn; Functioning  |                               |
|              | Condition              | Slightly Worn; Functioning  |                               |
| Extractor    | Cut Condition          | Slightly Worn; Functioning  |                               |
|              | Ext/Eject Test         | False                       |                               |
|              | Block Condition        | Select                      |                               |
| Locking      | Lug Condition          | Slightly Worn; Functioning  |                               |
|              | Notch Condition        | Select                      |                               |
|              | Exterior Condition     | Slightly Worn; Functioning  |                               |
| Overall      | Stock Condition        | Slightly Worn; Functioning  | CRACK BEHIND BOLT HANDLE SLOT |
|              | Fore End Condition     | Select                      |                               |
| Receiver     | Condition              | Slightly Worn; Functioning  |                               |
|              | Bulged                 | False                       |                               |
| Safety       | Description            |                             | BOLT LOCK SAFETY              |
|              | Function               | Like new; Functioning       |                               |
| Sear         | Lift                   | Select                      | .009                          |
|              | Notch                  | Slightly Worn; Functioning  |                               |
|              | T4-                    | Test Fired                  | False                         |
| Feeding Test | Tests                  | False                       |                               |
| Trigger      | Condition              | Slightly Worn; Functioning  | DIRTY,STICKY                  |
|              | Pull                   | Select                      | 5.5#                          |
|              | Altered                | False                       | SEALANT PRESANT               |
|              | Sub-Assembly           | M/700 Bolt Lock             |                               |