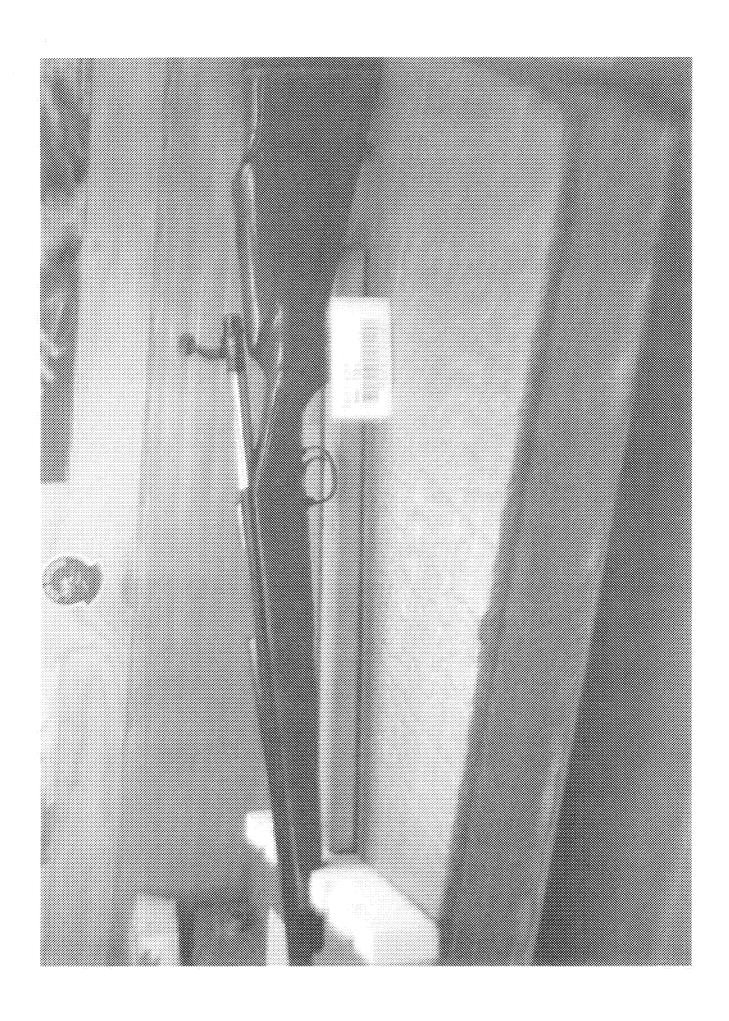

### Examination[Remington/CF/BA]

| Part            | Sub-Part                  | Code                              | Comment                          |
|-----------------|---------------------------|-----------------------------------|----------------------------------|
| Examination     | Examiner                  |                                   | B.TRAVIS                         |
|                 | Exam Date                 |                                   | 1/9/2014                         |
|                 | Product Type              | ]                                 | RF                               |
|                 | Action Type               | ĺ                                 | A                                |
|                 | Assigned To               | j                                 | S.NICHOLS                        |
| Cause           | 4006                      | Altered Adjustments or Components | POR MAINTENENCE                  |
|                 | Description               |                                   | 24" 2506 REM HB                  |
|                 | Date Code                 |                                   | LX                               |
|                 | Bore Plugged              | False                             |                                  |
|                 | Bulged                    | False                             |                                  |
| Barrel          | Fired                     | False                             |                                  |
|                 | Fired while<br>Obstructed |                                   | •                                |
|                 | Muzzle/Crown<br>Condition | Slightly Worn; Functioning        |                                  |
|                 | Firing Pin                | Slightly Worn; Functioning        |                                  |
|                 | Shroud                    | Slightly Worn; Functioning        |                                  |
| Bolt            | Face                      | Slightly Worn; Functioning        |                                  |
|                 | Handle                    | Slightly Worn; Functioning        |                                  |
|                 | Stop                      | Slightly Worn; Functioning        |                                  |
|                 | Condition                 | Slightly Worn; Functioning        |                                  |
| Extractor       | Cut Condition             | Slightly Worn; Functioning        |                                  |
|                 | Ext/Eject Test            | False                             |                                  |
|                 | Block Condition           | Select                            |                                  |
| Locking         | Lug Condition             | Slightly Worn; Functioning        |                                  |
|                 | Notch Condition           | Select                            |                                  |
| ٠               | Exterior Condition        | Slightly Worn; Not<br>Functioning |                                  |
| Overall         | Stock Condition           | Slightly Worn; Functioning        |                                  |
|                 | Fore End Condition        | Select                            |                                  |
| Receiver        | Condition                 | Slightly Worn; Functioning        |                                  |
| Receiver        | Bulged                    | False                             |                                  |
| Safety          | Description               | ]                                 | BOLT LOCK SAFETY                 |
|                 | Function                  | Like new; Functioning             |                                  |
| Sear            | Lift                      | Select                            | .006                             |
|                 | Notch                     | Slightly Worn; Functioning        |                                  |
|                 |                           | Test Fired                        | False                            |
| Feeding<br>Test | Tests                     | False                             |                                  |
|                 |                           | Slightly Worn; Not                | DIRTY,STICKY,PARTS SLUGGISH WILL |

http://cps03sp01.remington.com:99/Remington\_PSA/PrintDisplay.aspx?ID=9742&Type=... 1/30/2014

Page 3 of 3

| Trigger | Condition    | Functioning     | FOLLOW DOWN        |  |
|---------|--------------|-----------------|--------------------|--|
|         | Pull         | Select          | 2#                 |  |
|         | Altered      | True            | SET SCREWS ALTERED |  |
|         | Sub-Assembly | M/700 Bolt Lock |                    |  |