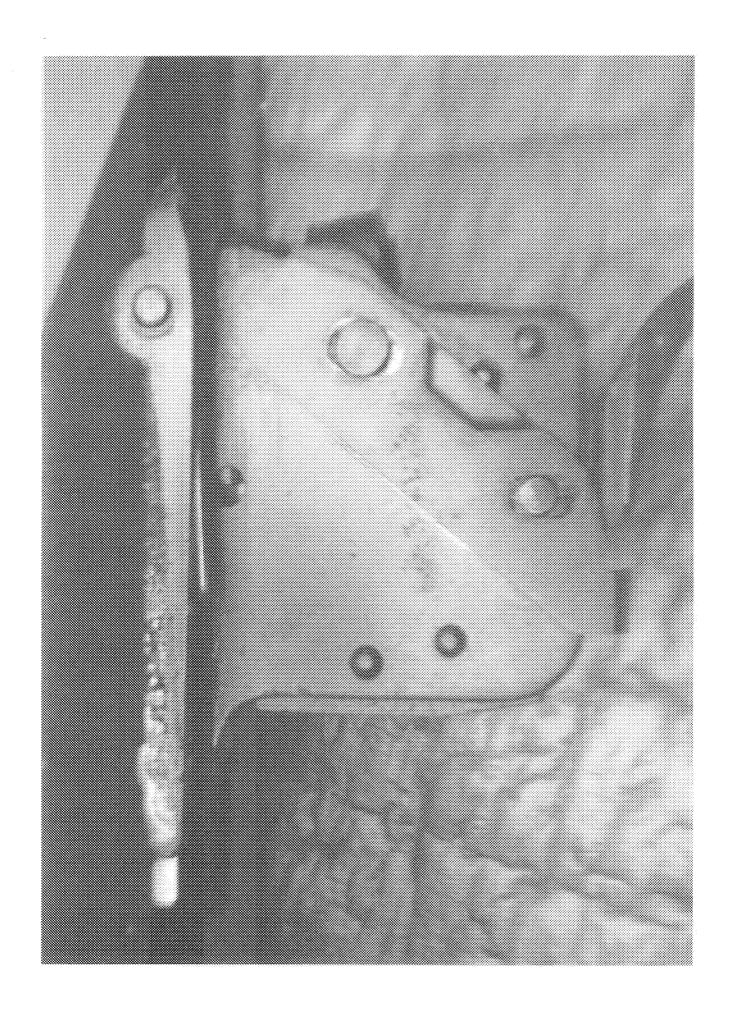

### Examination[Remington/CF/BA]

| Part            | Sub-Part                  | Code                              | Comment                          |
|-----------------|---------------------------|-----------------------------------|----------------------------------|
| Examination     | Examiner                  |                                   | B.TRAVIS                         |
|                 | Exam Date                 |                                   | 1/9/2014                         |
|                 | Product Type              | ]                                 | RF                               |
|                 | Action Type               | ĺ                                 | A                                |
|                 | Assigned To               | j                                 | S.NICHOLS                        |
| Cause           | 4006                      | Altered Adjustments or Components | POR MAINTENENCE                  |
|                 | Description               |                                   | 24" 2506 REM HB                  |
|                 | Date Code                 |                                   | LX                               |
|                 | Bore Plugged              | False                             |                                  |
|                 | Bulged                    | False                             |                                  |
| Barrel          | Fired                     | False                             |                                  |
|                 | Fired while<br>Obstructed |                                   | •                                |
|                 | Muzzle/Crown<br>Condition | Slightly Worn; Functioning        |                                  |
|                 | Firing Pin                | Slightly Worn; Functioning        |                                  |
|                 | Shroud                    | Slightly Worn; Functioning        |                                  |
| Bolt            | Face                      | Slightly Worn; Functioning        |                                  |
|                 | Handle                    | Slightly Worn; Functioning        |                                  |
|                 | Stop                      | Slightly Worn; Functioning        |                                  |
|                 | Condition                 | Slightly Worn; Functioning        |                                  |
| Extractor       | Cut Condition             | Slightly Worn; Functioning        |                                  |
|                 | Ext/Eject Test            | False                             |                                  |
|                 | Block Condition           | Select                            |                                  |
| Locking         | Lug Condition             | Slightly Worn; Functioning        |                                  |
|                 | Notch Condition           | Select                            |                                  |
| ٠               | Exterior Condition        | Slightly Worn; Not<br>Functioning |                                  |
| Overall         | Stock Condition           | Slightly Worn; Functioning        |                                  |
|                 | Fore End Condition        | Select                            |                                  |
| Receiver        | Condition                 | Slightly Worn; Functioning        |                                  |
| Receiver        | Bulged                    | False                             |                                  |
| Safety          | Description               | ]                                 | BOLT LOCK SAFETY                 |
|                 | Function                  | Like new; Functioning             |                                  |
| Sear            | Lift                      | Select                            | .006                             |
|                 | Notch                     | Slightly Worn; Functioning        |                                  |
|                 |                           | Test Fired                        | False                            |
| Feeding<br>Test | Tests                     | False                             |                                  |
|                 |                           | Slightly Worn; Not                | DIRTY,STICKY,PARTS SLUGGISH WILL |

http://cps03sp01.remington.com:99/Remington\_PSA/PrintDisplay.aspx?ID=9742&Type=... 1/30/2014

Page 3 of 3

| Trigger | Condition    | Functioning     | FOLLOW DOWN        |  |
|---------|--------------|-----------------|--------------------|--|
|         | Pull         | Select          | 2#                 |  |
|         | Altered      | True            | SET SCREWS ALTERED |  |
|         | Sub-Assembly | M/700 Bolt Lock |                    |  |