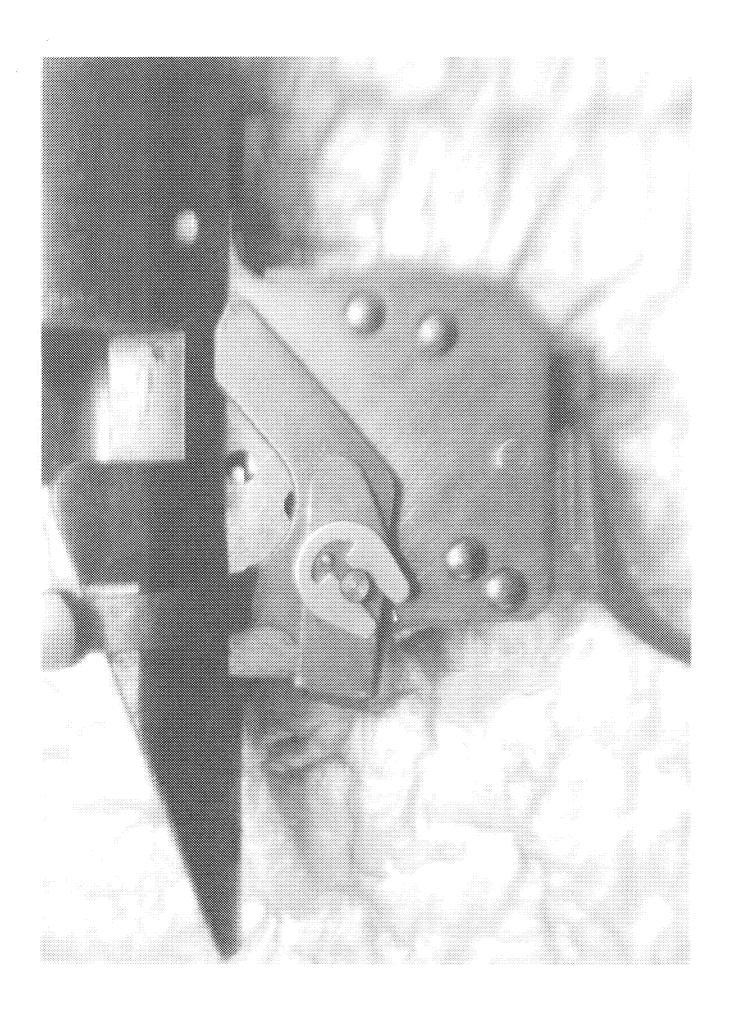

### Examination[Remington/CF/BA]

| Part            | Sub-Part                  | Code                              | Comment                          |
|-----------------|---------------------------|-----------------------------------|----------------------------------|
| Examination     | Examiner                  |                                   | B.TRAVIS                         |
|                 | Exam Date                 |                                   | 1/9/2014                         |
|                 | Product Type              | ]                                 | RF                               |
|                 | Action Type               | ĺ                                 | A                                |
|                 | Assigned To               | j                                 | S.NICHOLS                        |
| Cause           | 4006                      | Altered Adjustments or Components | POR MAINTENENCE                  |
|                 | Description               |                                   | 24" 2506 REM HB                  |
|                 | Date Code                 |                                   | LX                               |
|                 | Bore Plugged              | False                             |                                  |
|                 | Bulged                    | False                             |                                  |
| Barrel          | Fired                     | False                             |                                  |
|                 | Fired while<br>Obstructed |                                   | •                                |
|                 | Muzzle/Crown<br>Condition | Slightly Worn; Functioning        |                                  |
|                 | Firing Pin                | Slightly Worn; Functioning        |                                  |
|                 | Shroud                    | Slightly Worn; Functioning        |                                  |
| Bolt            | Face                      | Slightly Worn; Functioning        |                                  |
|                 | Handle                    | Slightly Worn; Functioning        |                                  |
|                 | Stop                      | Slightly Worn; Functioning        |                                  |
|                 | Condition                 | Slightly Worn; Functioning        |                                  |
| Extractor       | Cut Condition             | Slightly Worn; Functioning        |                                  |
|                 | Ext/Eject Test            | False                             |                                  |
|                 | Block Condition           | Select                            |                                  |
| Locking         | Lug Condition             | Slightly Worn; Functioning        |                                  |
|                 | Notch Condition           | Select                            |                                  |
| ٠               | Exterior Condition        | Slightly Worn; Not<br>Functioning |                                  |
| Overall         | Stock Condition           | Slightly Worn; Functioning        |                                  |
|                 | Fore End Condition        | Select                            |                                  |
| Receiver        | Condition                 | Slightly Worn; Functioning        |                                  |
| Receiver        | Bulged                    | False                             |                                  |
| Safety          | Description               | ]                                 | BOLT LOCK SAFETY                 |
|                 | Function                  | Like new; Functioning             |                                  |
| Sear            | Lift                      | Select                            | .006                             |
|                 | Notch                     | Slightly Worn; Functioning        |                                  |
|                 |                           | Test Fired                        | False                            |
| Feeding<br>Test | Tests                     | False                             |                                  |
|                 |                           | Slightly Worn; Not                | DIRTY,STICKY,PARTS SLUGGISH WILL |

http://cps03sp01.remington.com:99/Remington\_PSA/PrintDisplay.aspx?ID=9742&Type=... 1/30/2014

Page 3 of 3

| Trigger | Condition    | Functioning     | FOLLOW DOWN        |  |
|---------|--------------|-----------------|--------------------|--|
|         | Pull         | Select          | 2#                 |  |
|         | Altered      | True            | SET SCREWS ALTERED |  |
|         | Sub-Assembly | M/700 Bolt Lock |                    |  |