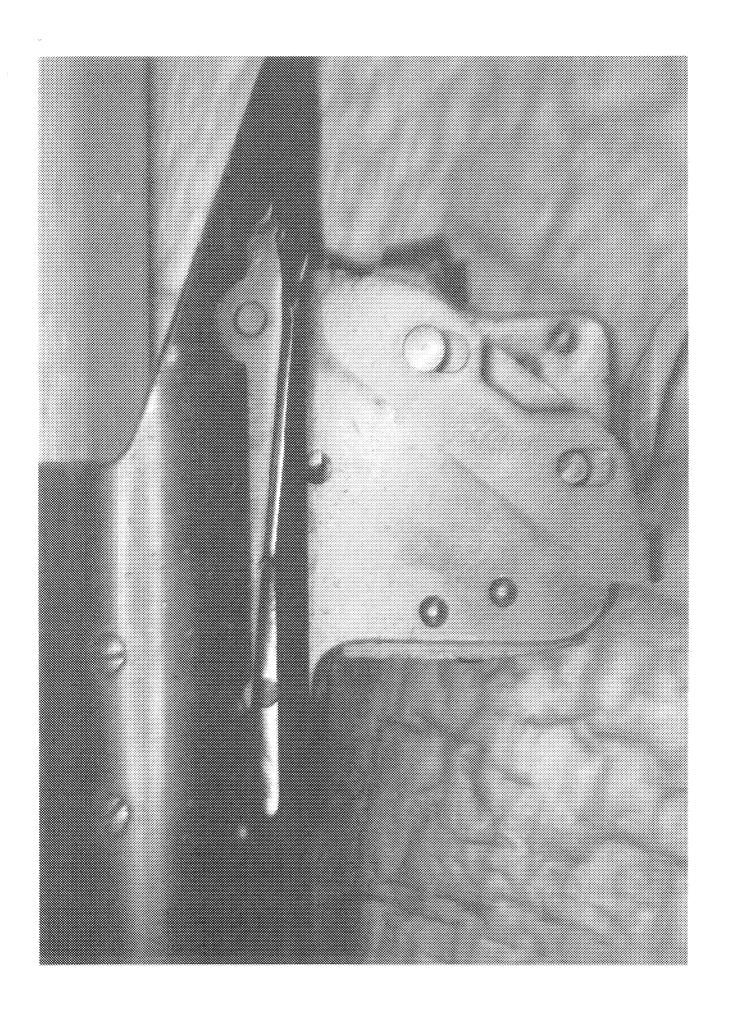

Examination[Remington/CF/BA]

http://cps03sp01.remington.com:99/Remington\_PSA/PrintDisplay.aspx?ID=9624&Type=... 1/14/2014

| Part        | Sub-Part                  | Code                              | Comment          |
|-------------|---------------------------|-----------------------------------|------------------|
|             | Examiner                  |                                   | B.TRAVIS         |
|             | Exam Date                 |                                   | 12/19/2013       |
| Examination | Product Type              |                                   | RF               |
|             | Action Type               |                                   | A                |
|             | Assigned To               | ]                                 | S.NICHOLS        |
| Cause       | 4006                      | Altered Adjustments or Components |                  |
|             | Description               |                                   | 22" 3006 SPRG    |
|             | Date Code                 |                                   | WZ               |
|             | Bore Plugged              | False                             |                  |
|             | Bulged                    | False                             | ]                |
| Barrel      | Fired                     | False                             | ]                |
|             | Fired while<br>Obstructed |                                   |                  |
|             | Muzzle/Crown              | Slightly Worn;                    |                  |
|             | Condition                 | Functioning                       |                  |
|             | Firing Pin                | Slightly Worn;<br>Functioning     |                  |
|             | Shroud                    | Slightly Worn;<br>Functioning     |                  |
| Bolt        | Face                      | Slightly Worn;<br>Functioning     |                  |
|             | Handle                    | Slightly Worn;<br>Functioning     |                  |
|             | Stop                      | Slightly Worn;<br>Functioning     |                  |
|             | Condition                 | Slightly Worn;<br>Functioning     |                  |
| Extractor   | Cut Condition             | Slightly Worn;<br>Functioning     |                  |
|             | Ext/Eject Test            | False                             | ]                |
|             | Block Condition           | Select                            |                  |
| Locking     | Lug Condition             | Slightly Worn;<br>Functioning     |                  |
|             | Notch Condition           | Select                            |                  |
| Overall     | Exterior Condition        | Slightly Worn; Not<br>Functioning |                  |
|             | Stock Condition           | Slightly Worn;<br>Functioning     |                  |
|             | Fore End Condition        | Select                            |                  |
| Receiver    | Condition                 | Slightly Worn;<br>Functioning     |                  |
|             | Bulged                    | False                             |                  |
|             | Description               |                                   | BOTL LOCK SAFETY |

http://cps03sp01.remington.com:99/Remington\_PSA/PrintDisplay.aspx?ID=9624&Type=... 1/14/2014

| Safety          | Function     | Like new; Functioning          |                                                       |
|-----------------|--------------|--------------------------------|-------------------------------------------------------|
|                 | Lift         | Select                         | .007                                                  |
| Sear            | Notch        | Slightly Worn;<br>Functioning  |                                                       |
|                 |              | Test Fired                     | False                                                 |
| Feeding<br>Test | Tests        | False                          |                                                       |
|                 | Condition    | Slightly Worn; Not Functioning | DIRTY,TRIG NOT RETURNING PROPERLY<br>WILL FOLLOW DOWN |
| Trigger         | Pull         | Select                         | 2.5#                                                  |
|                 | Altered      | True                           | SET SCREWS ALTERED                                    |
|                 | Sub-Assembly | M/700 Bolt Lock                |                                                       |