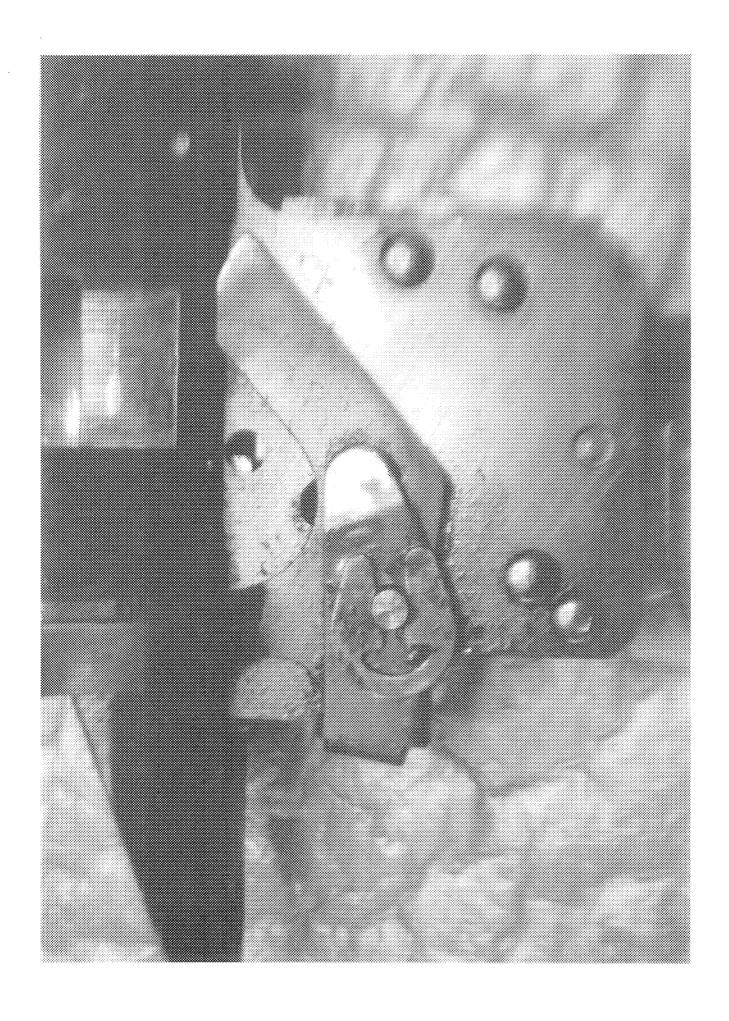

Examination[Remington/CF/BA]

http://cps03sp01.remington.com:99/Remington\_PSA/PrintDisplay.aspx?ID=9624&Type=... 1/14/2014

| Part        | Sub-Part                  | Code                              | Comment          |
|-------------|---------------------------|-----------------------------------|------------------|
|             | Examiner                  |                                   | B.TRAVIS         |
|             | Exam Date                 |                                   | 12/19/2013       |
| Examination | Product Type              |                                   | RF               |
|             | Action Type               |                                   | A                |
|             | Assigned To               | ]                                 | S.NICHOLS        |
| Cause       | 4006                      | Altered Adjustments or Components |                  |
|             | Description               |                                   | 22" 3006 SPRG    |
|             | Date Code                 |                                   | WZ               |
|             | Bore Plugged              | False                             |                  |
|             | Bulged                    | False                             | ]                |
| Barrel      | Fired                     | False                             | ]                |
|             | Fired while<br>Obstructed |                                   |                  |
|             | Muzzle/Crown              | Slightly Worn;                    |                  |
|             | Condition                 | Functioning                       |                  |
|             | Firing Pin                | Slightly Worn;<br>Functioning     |                  |
|             | Shroud                    | Slightly Worn;<br>Functioning     |                  |
| Bolt        | Face                      | Slightly Worn;<br>Functioning     |                  |
|             | Handle                    | Slightly Worn;<br>Functioning     |                  |
|             | Stop                      | Slightly Worn;<br>Functioning     |                  |
|             | Condition                 | Slightly Worn;<br>Functioning     |                  |
| Extractor   | Cut Condition             | Slightly Worn;<br>Functioning     |                  |
|             | Ext/Eject Test            | False                             | ]                |
|             | Block Condition           | Select                            |                  |
| Locking     | Lug Condition             | Slightly Worn;<br>Functioning     |                  |
|             | Notch Condition           | Select                            |                  |
| Overall     | Exterior Condition        | Slightly Worn; Not<br>Functioning |                  |
|             | Stock Condition           | Slightly Worn;<br>Functioning     |                  |
|             | Fore End Condition        | Select                            |                  |
| Receiver    | Condition                 | Slightly Worn;<br>Functioning     |                  |
|             | Bulged                    | False                             |                  |
|             | Description               |                                   | BOTL LOCK SAFETY |

http://cps03sp01.remington.com:99/Remington\_PSA/PrintDisplay.aspx?ID=9624&Type=... 1/14/2014

| Safety          | Function     | Like new; Functioning          |                                                       |
|-----------------|--------------|--------------------------------|-------------------------------------------------------|
|                 | Lift         | Select                         | .007                                                  |
| Sear            | Notch        | Slightly Worn;<br>Functioning  |                                                       |
|                 |              | Test Fired                     | False                                                 |
| Feeding<br>Test | Tests        | False                          |                                                       |
|                 | Condition    | Slightly Worn; Not Functioning | DIRTY,TRIG NOT RETURNING PROPERLY<br>WILL FOLLOW DOWN |
| Trigger         | Pull         | Select                         | 2.5#                                                  |
|                 | Altered      | True                           | SET SCREWS ALTERED                                    |
|                 | Sub-Assembly | M/700 Bolt Lock                |                                                       |