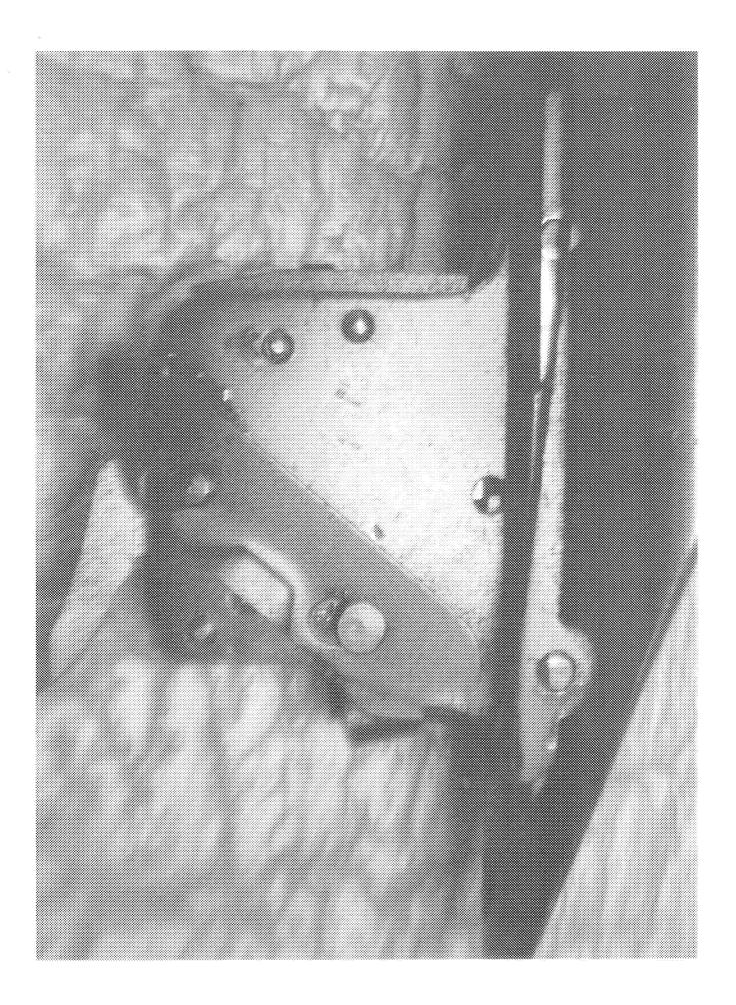

Examination[Remington/CF/BA]

http://cps03sp01.remington.com:99/Remington\_PSA/PrintDisplay.aspx?ID=9500&Type... 12/10/2013

•

| Part        | Sub-Part           | Code                              | Comment                                                |
|-------------|--------------------|-----------------------------------|--------------------------------------------------------|
| ····        | Examiner           | 1                                 | B.TRAVIS                                               |
|             | Exam Date          | Ī                                 | 11/20/2013                                             |
| Examination | Product Type       | ĺ                                 | RF                                                     |
|             | Action Type        | 1                                 | A                                                      |
|             | Assigned To        | ĺ                                 | S.NICHOLS                                              |
| -           |                    | Altered Adjustments               | 1                                                      |
| Cause       | 4006               | or Components                     |                                                        |
|             | Description        | ]                                 | 22" 3006 SPRG                                          |
|             | Date Code          | ]                                 | PE                                                     |
|             | Bore Plugged       | False                             |                                                        |
|             | Bulged             | False                             |                                                        |
| Barrel      | Fired              | False                             |                                                        |
|             | Fired while        |                                   | _                                                      |
|             | Obstructed         | ]                                 | _                                                      |
|             | Muzzle/Crown       | Slightly Worn;                    |                                                        |
|             | Condition          | Functioning                       |                                                        |
|             | Firing Pin         | Slightly Worn;<br>Functioning     |                                                        |
|             |                    | Slightly Worn;                    |                                                        |
|             | Shroud             | Functioning                       |                                                        |
| D. I.       |                    | Slightly Worn;                    | 4                                                      |
| Bolt        | Face               | Functioning                       |                                                        |
|             | Handle             | Slightly Worn;                    | 7                                                      |
|             |                    | Functioning                       |                                                        |
|             | Stop               | Slightly Worn;<br>Functioning     |                                                        |
|             |                    | Slightly Worn;                    |                                                        |
|             | Condition          | Functioning                       |                                                        |
| Extractor   |                    | Slightly Worn;                    | 1                                                      |
|             | Cut Condition      | Functioning                       |                                                        |
|             | Ext/Eject Test     | False                             |                                                        |
|             | Block Condition    | Select                            | ]                                                      |
| Locking     | Lug Condition      | Slightly Worn;                    |                                                        |
| Looking     |                    | Functioning                       |                                                        |
|             | Notch Condition    | Select                            |                                                        |
| Overall     | Exterior Condition | Slightly Worn; Not<br>Functioning |                                                        |
|             | Stock Condition    | Slightly Worn;<br>Functioning     | HAS A CDL MAGNUM STOCK INSTALLED<br>MIN TRIG CLEARANCE |
|             | Fore End           | Select                            |                                                        |
|             | Condition          |                                   |                                                        |
|             | Condition          | Slightly Worn;                    |                                                        |
| Receiver    | L                  | Functioning                       |                                                        |
|             | Bulged             | False                             |                                                        |
|             | Description        | J                                 | STANDARD SAFETY                                        |

.

÷

| Safety                      | Function     | Slightly Worn;<br>Functioning |                                                                           |
|-----------------------------|--------------|-------------------------------|---------------------------------------------------------------------------|
|                             | Lift         | Select                        | .014                                                                      |
| Sear                        | Notch        | Slightly Worn;<br>Functioning |                                                                           |
|                             | Tasta        | Test Fired                    | False                                                                     |
| Feeding Test                | Tests        | False                         |                                                                           |
|                             | Condition    | Slightly Worn; Not            | SAFETY WORKS HARD ON T.A<br>DIRTY, TRIG NOT RETURNING WILL<br>FOLLOW DOWN |
| Trigger                     | Pull         | Select                        | 3#                                                                        |
|                             | Altered      | True                          | SET SCREWS ALT NO SEALANT                                                 |
|                             | Sub-Assembly | M/700 Non-Bolt Lock           |                                                                           |
| Non-Remington<br>Components | Description  |                               | SCOPE BASE                                                                |