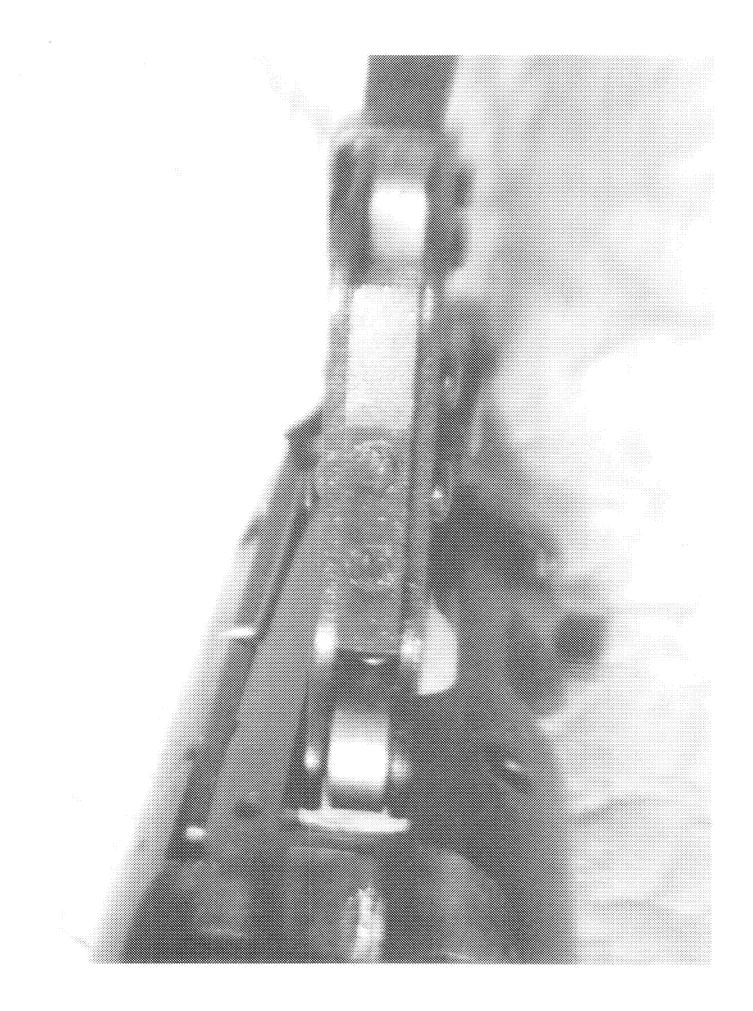

Examination[Remington/CF/BA]

http://cps03sp01.remington.com:99/Remington\_PSA/PrintDisplay.aspx?ID=9500&Type... 12/10/2013

•

| Part        | Sub-Part           | Code                              | Comment                                                |
|-------------|--------------------|-----------------------------------|--------------------------------------------------------|
| ····        | Examiner           | 1                                 | B.TRAVIS                                               |
|             | Exam Date          | Ī                                 | 11/20/2013                                             |
| Examination | Product Type       | ĺ                                 | RF                                                     |
|             | Action Type        | 1                                 | A                                                      |
|             | Assigned To        | ĺ                                 | S.NICHOLS                                              |
| -           |                    | Altered Adjustments               | 1                                                      |
| Cause       | 4006               | or Components                     |                                                        |
|             | Description        | ]                                 | 22" 3006 SPRG                                          |
|             | Date Code          | ]                                 | PE                                                     |
|             | Bore Plugged       | False                             |                                                        |
|             | Bulged             | False                             |                                                        |
| Barrel      | Fired              | False                             |                                                        |
|             | Fired while        |                                   | _                                                      |
|             | Obstructed         | ]                                 | _                                                      |
|             | Muzzle/Crown       | Slightly Worn;                    |                                                        |
|             | Condition          | Functioning                       |                                                        |
|             | Firing Pin         | Slightly Worn;<br>Functioning     |                                                        |
|             |                    | Slightly Worn;                    |                                                        |
|             | Shroud             | Functioning                       |                                                        |
| D. I.       |                    | Slightly Worn;                    | 4                                                      |
| Bolt        | Face               | Functioning                       |                                                        |
|             | Handle             | Slightly Worn;                    | 7                                                      |
|             |                    | Functioning                       |                                                        |
|             | Stop               | Slightly Worn;<br>Functioning     |                                                        |
|             |                    | Slightly Worn;                    |                                                        |
|             | Condition          | Functioning                       |                                                        |
| Extractor   |                    | Slightly Worn;                    | 1                                                      |
|             | Cut Condition      | Functioning                       |                                                        |
|             | Ext/Eject Test     | False                             |                                                        |
|             | Block Condition    | Select                            | ]                                                      |
| Locking     | Lug Condition      | Slightly Worn;                    |                                                        |
| Looking     |                    | Functioning                       |                                                        |
|             | Notch Condition    | Select                            |                                                        |
| Overall     | Exterior Condition | Slightly Worn; Not<br>Functioning |                                                        |
|             | Stock Condition    | Slightly Worn;<br>Functioning     | HAS A CDL MAGNUM STOCK INSTALLED<br>MIN TRIG CLEARANCE |
|             | Fore End           | Select                            |                                                        |
|             | Condition          |                                   |                                                        |
|             | Condition          | Slightly Worn;                    |                                                        |
| Receiver    | L                  | Functioning                       |                                                        |
|             | Bulged             | False                             |                                                        |
|             | Description        | J                                 | STANDARD SAFETY                                        |

.

÷

| Safety                      | Function     | Slightly Worn;<br>Functioning |                                                                           |
|-----------------------------|--------------|-------------------------------|---------------------------------------------------------------------------|
|                             | Lift         | Select                        | .014                                                                      |
| Sear                        | Notch        | Slightly Worn;<br>Functioning |                                                                           |
|                             | Tasta        | Test Fired                    | False                                                                     |
| Feeding Test                | Tests        | False                         |                                                                           |
|                             | Condition    | Slightly Worn; Not            | SAFETY WORKS HARD ON T.A<br>DIRTY, TRIG NOT RETURNING WILL<br>FOLLOW DOWN |
| Trigger                     | Pull         | Select                        | 3#                                                                        |
|                             | Altered      | True                          | SET SCREWS ALT NO SEALANT                                                 |
|                             | Sub-Assembly | M/700 Non-Bolt Lock           |                                                                           |
| Non-Remington<br>Components | Description  |                               | SCOPE BASE                                                                |