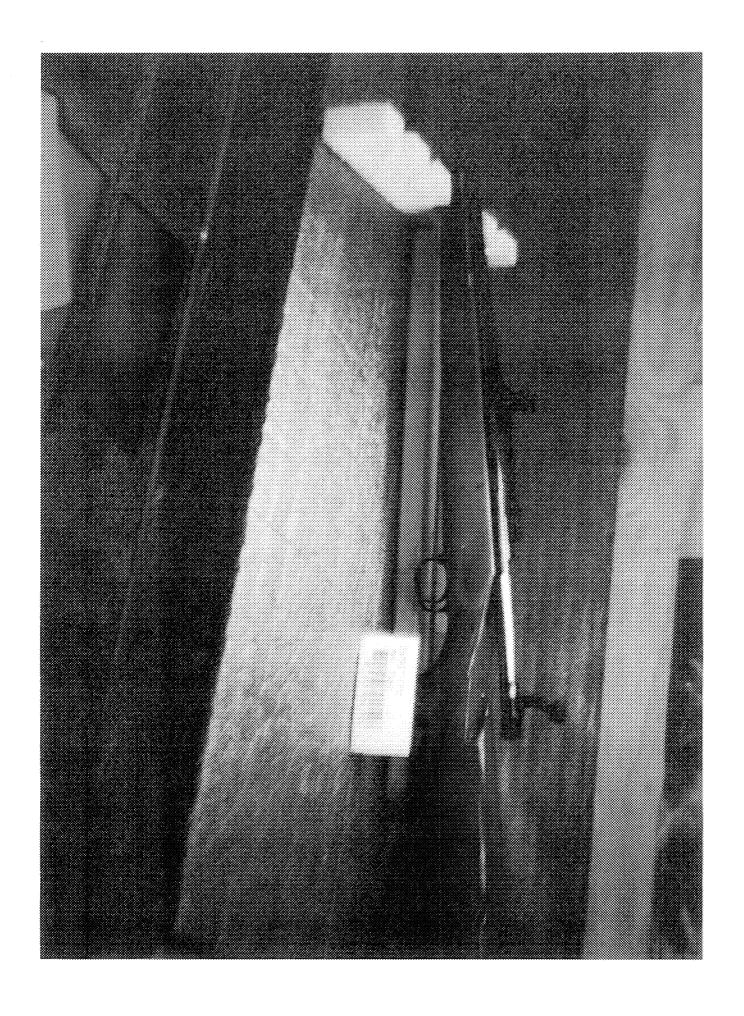

http://cps03ap13:200/psaapp/PrintDisplay.aspx?ID=8755&Type=Case

4/4/2013

|                             | Action Type               | <u> </u>                          | A                                             |
|-----------------------------|---------------------------|-----------------------------------|-----------------------------------------------|
|                             | Assigned To               | ]                                 | S.NICHOLS                                     |
| Cause                       | 4006                      | Altered Adjustments or Components |                                               |
| Barrel                      | Description               | ]                                 | 24" 7MM REM MAG                               |
|                             | Date Code                 |                                   | DW                                            |
|                             | Bore Plugged              | False                             |                                               |
|                             | Bulged                    | False                             |                                               |
|                             | Fired                     | False                             |                                               |
|                             | Fired while<br>Obstructed |                                   |                                               |
|                             | Muzzle/Crown<br>Condition | Slightly Worn; Functioning        |                                               |
| Bolt                        | Firing Pin                | Slightly Worn; Functioning        |                                               |
|                             | Shroud                    | Slightly Worn; Functioning        |                                               |
|                             | Face                      | Slightly Worn; Functioning        |                                               |
|                             | Handle                    | Slightly Worn; Functioning        |                                               |
|                             | Stop                      | Slightly Worn; Functioning        |                                               |
| Extractor                   | Condition                 | Slightly Worn; Functioning        |                                               |
|                             | Cut Condition             | Slightly Worn; Functioning        |                                               |
|                             | Ext/Eject Test            | False                             |                                               |
| Locking                     | Block Condition           | Select                            |                                               |
|                             | Lug Condition             | Slightly Worn; Functioning        |                                               |
|                             | Notch Condition           | Select                            |                                               |
| Overali                     | Exterior Condition        | Slightly Worn; Not<br>Functioning |                                               |
|                             | Stock Condition           | Slightly Worn; Functioning        |                                               |
|                             | Fore End Condition        | Select                            |                                               |
| Receiver                    | Condition                 | Slightly Worn; Functioning        |                                               |
|                             | Bulged                    | False                             |                                               |
| Safety                      | Description               | ]                                 | BOLT LOCK SAFETY                              |
|                             | Function                  | Like new; Functioning             |                                               |
| Sear                        | Lift                      | Select                            | .006                                          |
|                             | Notch                     | Slightly Worn; Functioning        |                                               |
|                             | Tests                     | Test Fired                        | False                                         |
| Feeding Test                | 1 ests                    | False                             |                                               |
| Trigger                     | Condition                 | Slightly Worn; Not Functioning    | TRIG NOT RETURNING PROPERLY WILL FOLLOW DOWN  |
|                             | Puil                      | Select                            | 3#                                            |
|                             | Altered                   | True                              | SET SCREWS ALTERED FACTORY<br>SEALANT REMOVED |
|                             | Sub-Assembly              | M/700 Bolt Lock                   |                                               |
| Non-Remington<br>Components | Description               |                                   | SCOPE BASE,BOTTOM HALF FRT RING               |