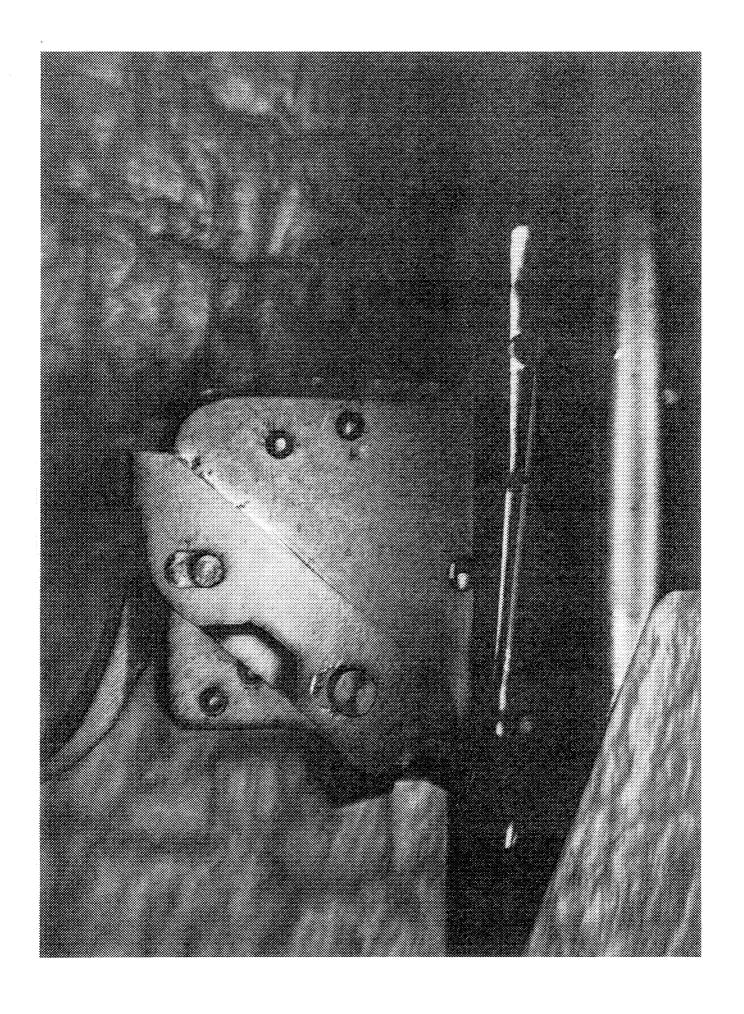

http://cps03ap13:200/psaapp/PrintDisplay.aspx?ID=8755&Type=Case

4/4/2013

|                             | Action Type               | <u> </u>                          | A                                             |
|-----------------------------|---------------------------|-----------------------------------|-----------------------------------------------|
|                             | Assigned To               | ]                                 | S.NICHOLS                                     |
| Cause                       | 4006                      | Altered Adjustments or Components |                                               |
| Barrel                      | Description               | ]                                 | 24" 7MM REM MAG                               |
|                             | Date Code                 |                                   | DW                                            |
|                             | Bore Plugged              | False                             |                                               |
|                             | Bulged                    | False                             |                                               |
|                             | Fired                     | False                             |                                               |
|                             | Fired while<br>Obstructed |                                   |                                               |
|                             | Muzzle/Crown<br>Condition | Slightly Worn; Functioning        |                                               |
| Bolt                        | Firing Pin                | Slightly Worn; Functioning        |                                               |
|                             | Shroud                    | Slightly Worn; Functioning        |                                               |
|                             | Face                      | Slightly Worn; Functioning        |                                               |
|                             | Handle                    | Slightly Worn; Functioning        |                                               |
|                             | Stop                      | Slightly Worn; Functioning        |                                               |
| Extractor                   | Condition                 | Slightly Worn; Functioning        |                                               |
|                             | Cut Condition             | Slightly Worn; Functioning        |                                               |
|                             | Ext/Eject Test            | False                             |                                               |
| Locking                     | Block Condition           | Select                            |                                               |
|                             | Lug Condition             | Slightly Worn; Functioning        |                                               |
|                             | Notch Condition           | Select                            |                                               |
| Overali                     | Exterior Condition        | Slightly Worn; Not<br>Functioning |                                               |
|                             | Stock Condition           | Slightly Worn; Functioning        |                                               |
|                             | Fore End Condition        | Select                            |                                               |
| Receiver                    | Condition                 | Slightly Worn; Functioning        |                                               |
|                             | Bulged                    | False                             |                                               |
| Safety                      | Description               | ]                                 | BOLT LOCK SAFETY                              |
|                             | Function                  | Like new; Functioning             |                                               |
| Sear                        | Lift                      | Select                            | .006                                          |
|                             | Notch                     | Slightly Worn; Functioning        |                                               |
|                             | Tests                     | Test Fired                        | False                                         |
| Feeding Test                | 1 ests                    | False                             |                                               |
| Trigger                     | Condition                 | Slightly Worn; Not Functioning    | TRIG NOT RETURNING PROPERLY WILL FOLLOW DOWN  |
|                             | Puil                      | Select                            | 3#                                            |
|                             | Altered                   | True                              | SET SCREWS ALTERED FACTORY<br>SEALANT REMOVED |
|                             | Sub-Assembly              | M/700 Bolt Lock                   |                                               |
| Non-Remington<br>Components | Description               |                                   | SCOPE BASE,BOTTOM HALF FRT RING               |