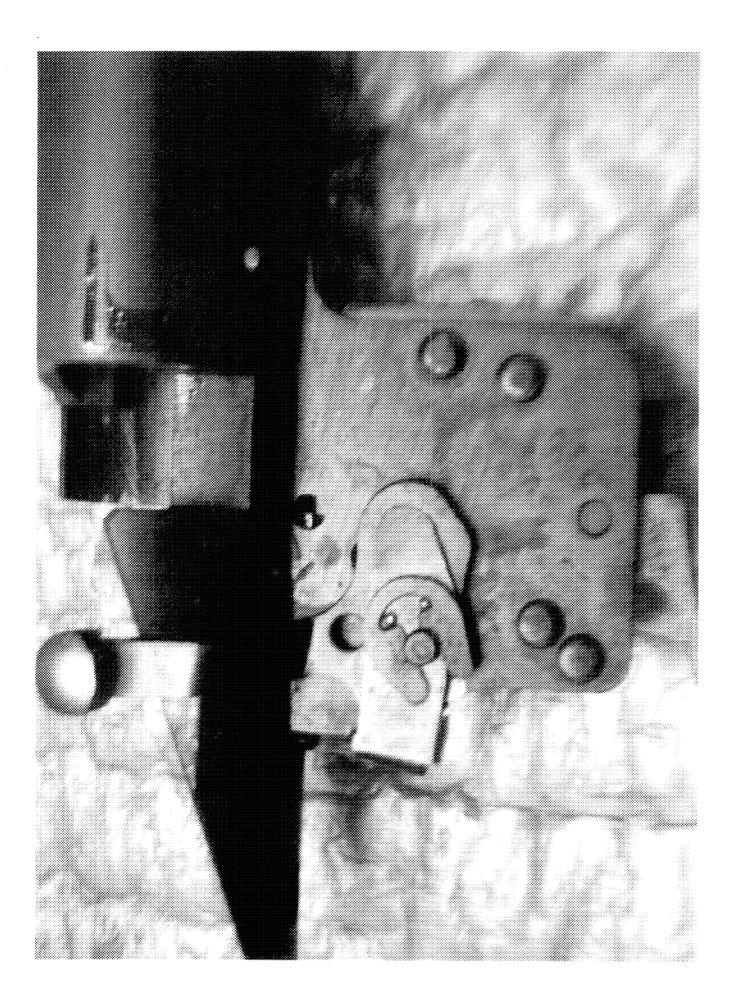

Examination[Remington/CF/BA]

http://cps03sp01.remington.com:99/Remington\_PSA/PrintDisplay.aspx?ID=9263&Type... 10/17/2013

,

| Part                                  | Sub-Part                  | Code                              | Comment         |
|---------------------------------------|---------------------------|-----------------------------------|-----------------|
| Examination                           | Examiner                  |                                   | B.TRAVIS        |
|                                       | Exam Date                 |                                   | 10/14/2013      |
|                                       | Product Type              |                                   | RF              |
|                                       | Action Type               |                                   | A               |
|                                       | Assigned To               | i l                               | S.NICHOLS       |
| Cause                                 | 4015                      | Improper Maintenance              |                 |
|                                       | Description               |                                   | 24" 2506 REM    |
|                                       | Date Code                 | ĺ                                 | PU              |
|                                       | Bore Plugged              | False                             |                 |
|                                       | Bulged                    | False                             |                 |
| Barrel                                | Fired                     | False                             |                 |
|                                       | Fired while<br>Obstructed |                                   | 1               |
|                                       | Muzzle/Crown<br>Condition | Slightly Worn;<br>Functioning     |                 |
|                                       | Firing Pin                | Slightly Worn;<br>Functioning     |                 |
|                                       | Shroud                    | Slightly Worn;<br>Functioning     |                 |
| Bolt                                  | Face                      | Slightly Worn;<br>Functioning     |                 |
|                                       | Handle                    | Slightly Worn;<br>Functioning     |                 |
|                                       | Stop                      | Slightly Worn;<br>Functioning     |                 |
|                                       | Condition                 | Slightly Worn;<br>Functioning     |                 |
| Extractor                             | Cut Condition             | Slightly Worn;<br>Functioning     |                 |
|                                       | Ext/Eject Test            | False                             | ]               |
| · · · · · · · · · · · · · · · · · · · | Block Condition           | Select                            | ]               |
| Locking                               | Lug Condition             | Slightly Worn;<br>Functioning     |                 |
| · · · · · · · · · · · · · · · · · · · | Notch Condition           | Select                            | ]               |
|                                       | Exterior Condition        | Slightly Worn; Not<br>Functioning |                 |
| Overall                               | Stock Condition           | Slightly Worn;<br>Functioning     |                 |
| <u> </u>                              | Fore End Condition        | Select                            | ]               |
| Receiver                              | Condition                 | Slightly Worn;<br>Functioning     |                 |
|                                       | Bulged                    | False                             | ]               |
|                                       | Description               |                                   | STANDARD SAFETY |
| Safety                                | Function                  | Like new; Functioning             |                 |
| -                                     | Sub-Assembly              | ISS                               |                 |

http://cps03sp01.remington.com:99/Remington\_PSA/PrintDisplay.aspx?ID=9263&Type... 10/17/2013

| Sear                        | Lift         | Select                            | .012                                               |
|-----------------------------|--------------|-----------------------------------|----------------------------------------------------|
|                             | Notch        | Slightly Worn;<br>Functioning     |                                                    |
|                             | Tests        | Test Fired                        | False                                              |
| Feeding Test                |              | False                             | ]                                                  |
|                             | Condition    | Slightly Worn; Not<br>Functioning | DIRTY,RUSTY TRIG NOT RETURNING<br>WILL FOLLOW DOWN |
| Trigger                     | Pull         | Select                            | 6.5#                                               |
|                             | Altered      | False                             | SEALANT PRESANT                                    |
|                             | Sub-Assembly | M/700 Non-Bolt Lock               | ]                                                  |
| Non-Remington<br>Components | Description  |                                   | TWO PIECE BASE                                     |