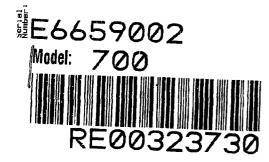

10/4/13: I received call from Jeremiah Mitchell, he stated that his gun sometimes fires when closing the bolt and when pushing the safety off. jbi

| Firearm Informati | on                      |                   |                   |             |                         |
|-------------------|-------------------------|-------------------|-------------------|-------------|-------------------------|
| Mfg.              | Туре                    | Model/Ga.         | SKU               | Serial Bbl  | DOM                     |
| Remington         | CF/BA                   | 700/25-06 REM     | 27452             | E6659002 PU | 6/23/2000 8:36:42<br>AM |
| Date<br>Purchased | Where Purchased         | Accessories       | Original<br>Owner |             |                         |
|                   | ACUSPORT<br>CORPORATION | TWO PIECE<br>BASE | N                 |             |                         |
| CONCERN: FBC      | AND FSR                 |                   |                   |             |                         |

http://cps03sp01.remington.com:99/Remington\_PSA/PrintDisplay.aspx?ID=9263&Type... 10/17/2013

| Sear                        | Lift         | Select                            | .012                                               |
|-----------------------------|--------------|-----------------------------------|----------------------------------------------------|
|                             | Notch        | Slightly Worn;<br>Functioning     |                                                    |
|                             | Tests        | Test Fired                        | False                                              |
| Feeding Test                |              | False                             | ]                                                  |
|                             | Condition    | Slightly Worn; Not<br>Functioning | DIRTY,RUSTY TRIG NOT RETURNING<br>WILL FOLLOW DOWN |
| Trigger                     | Pull         | Select                            | 6.5#                                               |
|                             | Altered      | False                             | SEALANT PRESANT                                    |
|                             | Sub-Assembly | M/700 Non-Bolt Lock               | ]                                                  |
| Non-Remington<br>Components | Description  |                                   | TWO PIECE BASE                                     |