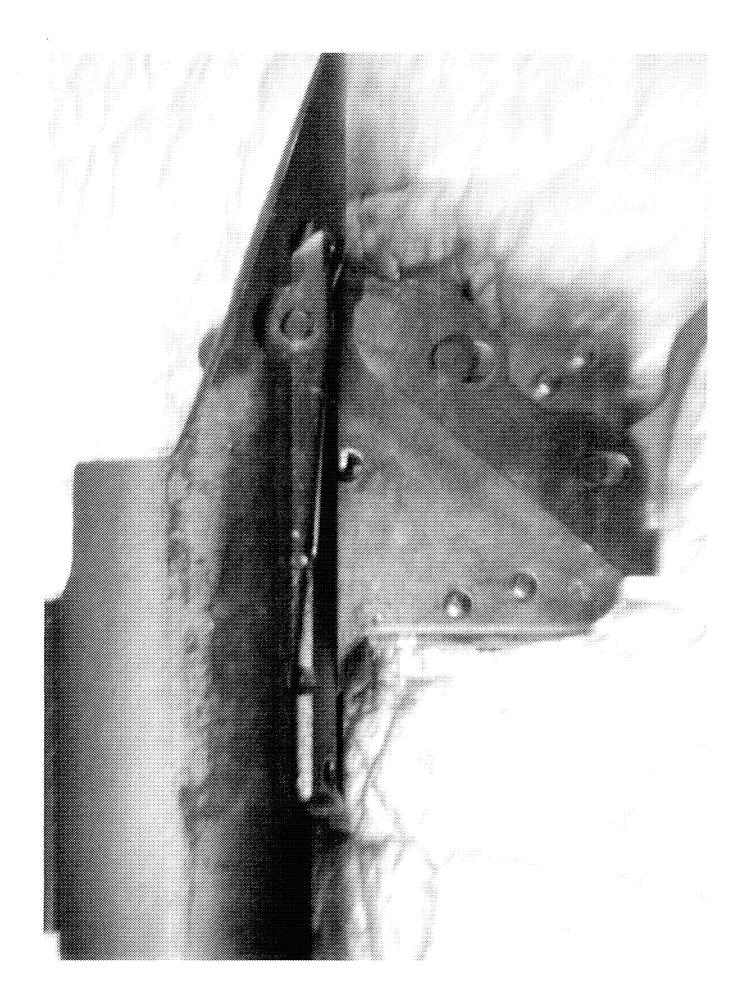

http://cps03sp01.remington.com:99/Remington\_PSA/PrintDisplay.aspx?ID=9263&Type... 10/17/2013

| Sear                        | Lift         | Select                            | .012                                               |
|-----------------------------|--------------|-----------------------------------|----------------------------------------------------|
|                             | Notch        | Slightly Worn;<br>Functioning     |                                                    |
|                             | Tests        | Test Fired                        | False                                              |
| Feeding Test                |              | False                             | ]                                                  |
|                             | Condition    | Slightly Worn; Not<br>Functioning | DIRTY,RUSTY TRIG NOT RETURNING<br>WILL FOLLOW DOWN |
| Trigger                     | Pull         | Select                            | 6.5#                                               |
|                             | Altered      | False                             | SEALANT PRESANT                                    |
|                             | Sub-Assembly | M/700 Non-Bolt Lock               | ]                                                  |
| Non-Remington<br>Components | Description  |                                   | TWO PIECE BASE                                     |