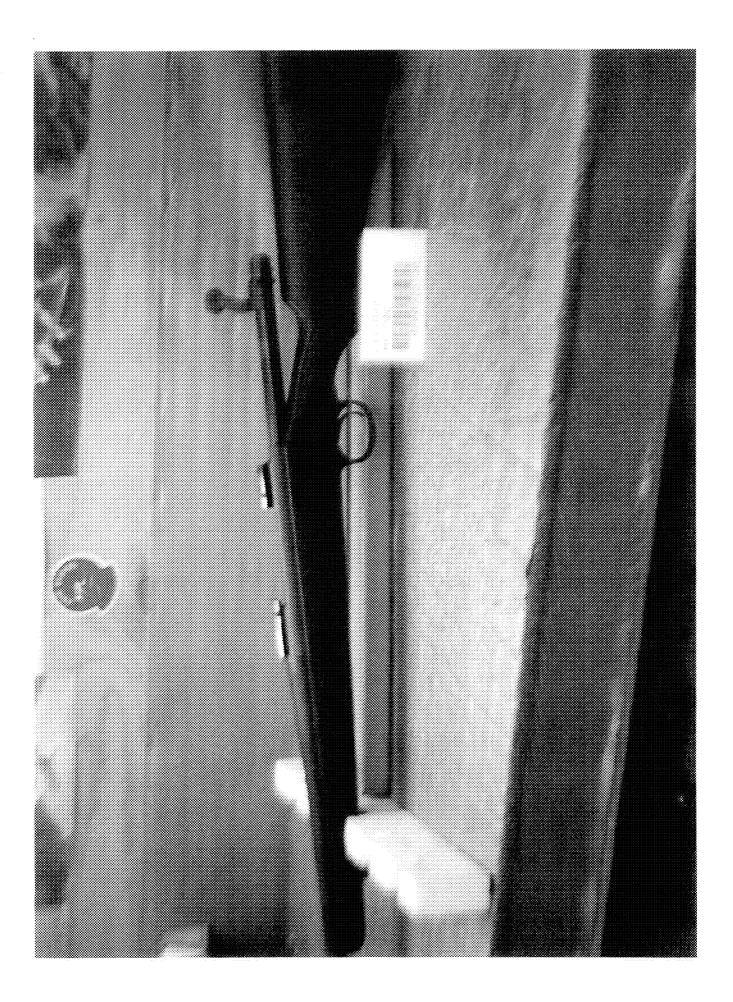

http://cps03sp01.remington.com:99/Remington\_PSA/PrintDisplay.aspx?ID=9263&Type... 10/17/2013

| Sear                        | Lift         | Select                            | .012                                               |
|-----------------------------|--------------|-----------------------------------|----------------------------------------------------|
|                             | Notch        | Slightly Worn;<br>Functioning     |                                                    |
|                             | Tests        | Test Fired                        | False                                              |
| Feeding Test                |              | False                             | ]                                                  |
|                             | Condition    | Slightly Worn; Not<br>Functioning | DIRTY,RUSTY TRIG NOT RETURNING<br>WILL FOLLOW DOWN |
| Trigger                     | Pull         | Select                            | 6.5#                                               |
|                             | Altered      | False                             | SEALANT PRESANT                                    |
|                             | Sub-Assembly | M/700 Non-Bolt Lock               | ]                                                  |
| Non-Remington<br>Components | Description  |                                   | TWO PIECE BASE                                     |