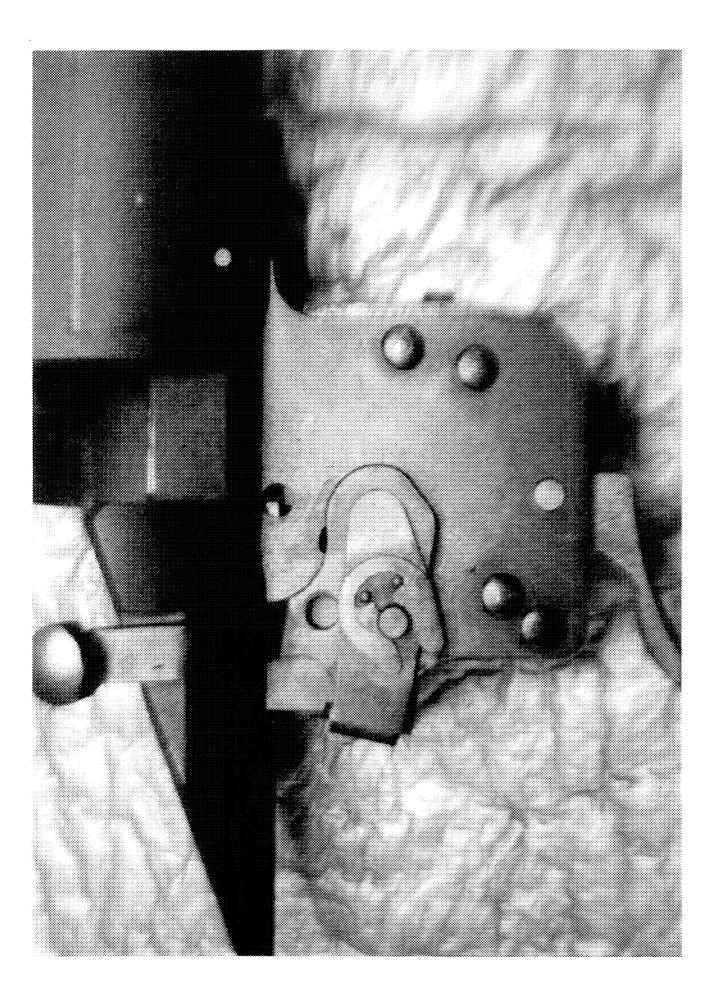

Examination[Remington/CF/BA]

http://cps03sp01.remington.com:99/Remington\_PSA/PrintDisplay.aspx?ID=9372&Type... 12/16/2013

| Part            | Sub-Part                  | Code                                 | Comment                                         |
|-----------------|---------------------------|--------------------------------------|-------------------------------------------------|
|                 | Examiner                  |                                      | B.TRAVIS                                        |
|                 | Exam Date                 |                                      | 12/9/2013                                       |
| Examination     | Product Type              |                                      | RF                                              |
|                 | Action Type               | 1                                    | A                                               |
|                 | Assigned To               |                                      | S.NICHOLS                                       |
| Cause           | 4006                      | Altered Adjustments or<br>Components |                                                 |
|                 | Description               |                                      | 24" 270 WIN                                     |
|                 | Date Code                 |                                      | BA                                              |
|                 | Bore Plugged              | False                                |                                                 |
|                 | Bulged                    | False                                |                                                 |
| Barrel          | Fired                     | False                                |                                                 |
|                 | Fired while<br>Obstructed |                                      |                                                 |
|                 | Muzzle/Crown<br>Condition | Slightly Worn; Functioning           |                                                 |
|                 | Firing Pin                | Slightly Worn; Functioning           |                                                 |
|                 | Shroud                    | Slightly Worn; Functioning           |                                                 |
| Bolt            | Face                      | Slightly Worn; Functioning           |                                                 |
|                 | Handle                    | Slightly Worn; Functioning           |                                                 |
|                 | Stop                      | Slightly Worn; Functioning           | SLUGGISH                                        |
|                 | Condition                 | Slightly Worn; Functioning           |                                                 |
| Extractor       | Cut Condition             | Slightly Worn; Functioning           |                                                 |
|                 | Ext/Eject Test            | False                                |                                                 |
|                 | Block Condition           | Select                               |                                                 |
| Locking         | Lug Condition             | Slightly Worn; Functioning           |                                                 |
|                 | Notch Condition           | Select                               |                                                 |
|                 | Exterior Condition        | Slightly Worn; Not<br>Functioning    |                                                 |
| Overall         | Stock Condition           | Slightly Worn; Functioning           |                                                 |
|                 | Fore End Condition        | Select                               |                                                 |
| n ·             | Condition                 | Slightly Worn; Functioning           |                                                 |
| Receiver        | Bulged                    | False                                |                                                 |
| 0 - f-+         | Description               |                                      | STANDARD SAFETY                                 |
| Safety          | Function                  | Like new; Functioning                |                                                 |
|                 | Lift                      | Select                               | .011                                            |
| Sear            | Notch                     | Slightly Worn; Functioning           |                                                 |
|                 |                           | Test Fired                           | False                                           |
| Feeding<br>Test | Tests                     | False                                |                                                 |
|                 | Condition                 | Slightly Worn; Not<br>Functioning    | TRIG NOT RETURNING PROPERLY WILL<br>FOLLOW DOWN |

http://cps03sp01.remington.com:99/Remington\_PSA/PrintDisplay.aspx?ID=9372&Type... 12/16/2013

ţ

ł

PrintDisplay

|         | Pull         | Select              | 2#                 |  |
|---------|--------------|---------------------|--------------------|--|
| Trigger | Altered      | True                | SET SCREWS ALTERED |  |
|         | Sub-Assembly | M/700 Non-Bolt Lock |                    |  |

T.A. set screws Alt. Trig Not Ret. properly. Rep. T.A. check ouer rest AT 1/c rionwal

Q

cost.

Remington Arms Company, LLC • P.O. Box 700 • Madison, NC 27025 Phone 800-243-9700 • www.remington.com