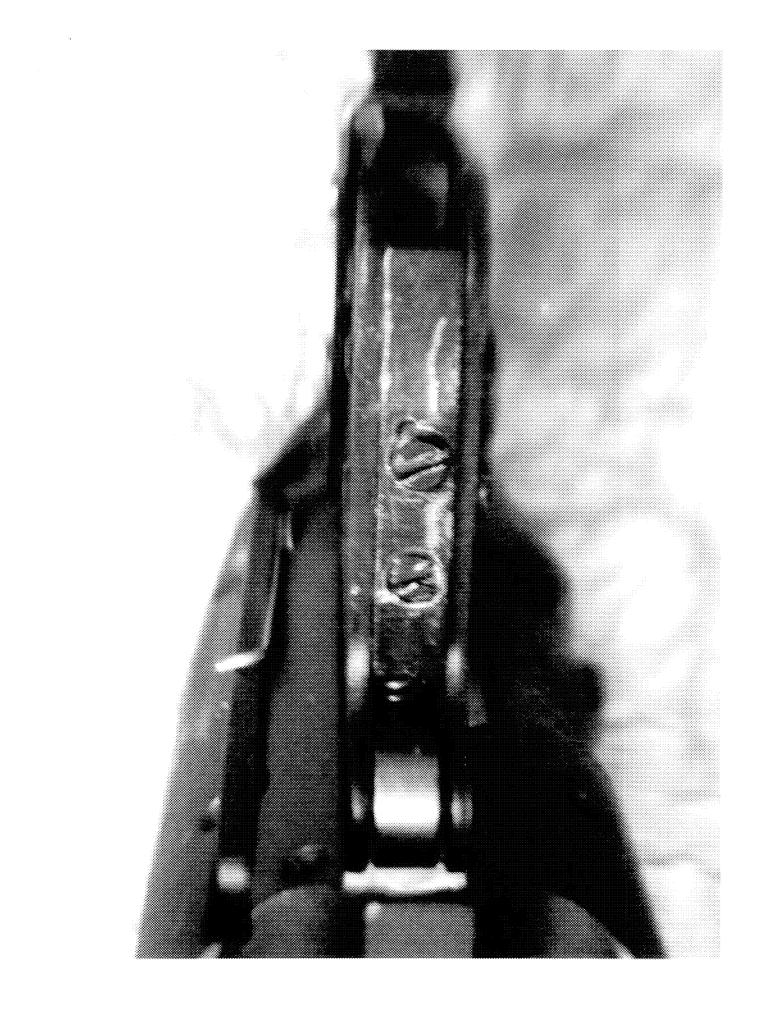

Examination[Remington/CF/BA]

http://cps03sp01.remington.com:99/Remington\_PSA/PrintDisplay.aspx?ID=9372&Type... 12/16/2013

| Part            | Sub-Part                  | Code                                 | Comment                                         |
|-----------------|---------------------------|--------------------------------------|-------------------------------------------------|
|                 | Examiner                  |                                      | B.TRAVIS                                        |
|                 | Exam Date                 |                                      | 12/9/2013                                       |
| Examination     | Product Type              |                                      | RF                                              |
|                 | Action Type               | 1                                    | A                                               |
|                 | Assigned To               |                                      | S.NICHOLS                                       |
| Cause           | 4006                      | Altered Adjustments or<br>Components |                                                 |
|                 | Description               |                                      | 24" 270 WIN                                     |
|                 | Date Code                 |                                      | BA                                              |
|                 | Bore Plugged              | False                                |                                                 |
|                 | Bulged                    | False                                |                                                 |
| Barrel          | Fired                     | False                                |                                                 |
|                 | Fired while<br>Obstructed |                                      |                                                 |
|                 | Muzzle/Crown<br>Condition | Slightly Worn; Functioning           |                                                 |
|                 | Firing Pin                | Slightly Worn; Functioning           |                                                 |
|                 | Shroud                    | Slightly Worn; Functioning           |                                                 |
| Bolt            | Face                      | Slightly Worn; Functioning           |                                                 |
|                 | Handle                    | Slightly Worn; Functioning           |                                                 |
|                 | Stop                      | Slightly Worn; Functioning           | SLUGGISH                                        |
|                 | Condition                 | Slightly Worn; Functioning           |                                                 |
| Extractor       | Cut Condition             | Slightly Worn; Functioning           |                                                 |
|                 | Ext/Eject Test            | False                                |                                                 |
|                 | Block Condition           | Select                               |                                                 |
| Locking         | Lug Condition             | Slightly Worn; Functioning           |                                                 |
|                 | Notch Condition           | Select                               |                                                 |
|                 | Exterior Condition        | Slightly Worn; Not<br>Functioning    |                                                 |
| Overall         | Stock Condition           | Slightly Worn; Functioning           |                                                 |
|                 | Fore End Condition        | Select                               |                                                 |
| n ·             | Condition                 | Slightly Worn; Functioning           |                                                 |
| Receiver        | Bulged                    | False                                |                                                 |
| 0 - f-+         | Description               |                                      | STANDARD SAFETY                                 |
| Safety          | Function                  | Like new; Functioning                |                                                 |
|                 | Lift                      | Select                               | .011                                            |
| Sear            | Notch                     | Slightly Worn; Functioning           |                                                 |
|                 |                           | Test Fired                           | False                                           |
| Feeding<br>Test | Tests                     | False                                |                                                 |
|                 | Condition                 | Slightly Worn; Not<br>Functioning    | TRIG NOT RETURNING PROPERLY WILL<br>FOLLOW DOWN |

http://cps03sp01.remington.com:99/Remington\_PSA/PrintDisplay.aspx?ID=9372&Type... 12/16/2013

ţ

ł

PrintDisplay

|         | Pull         | Select              | 2#                 |  |
|---------|--------------|---------------------|--------------------|--|
| Trigger | Altered      | True                | SET SCREWS ALTERED |  |
|         | Sub-Assembly | M/700 Non-Bolt Lock |                    |  |

T.A. set screws Alt. Trig Not Ret. properly. Rep. T.A. check ouer rest AT 1/c rionwal

Q

cost.

Remington Arms Company, LLC • P.O. Box 700 • Madison, NC 27025 Phone 800-243-9700 • www.remington.com