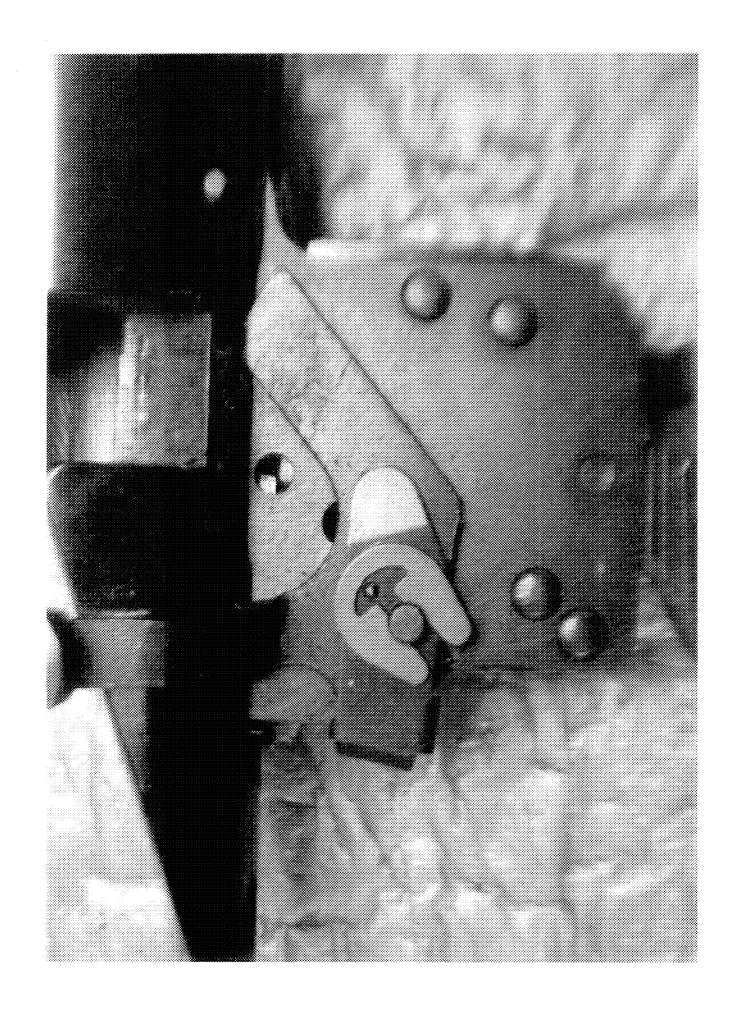

http://cps03sp01.remington.com:99/Remington PSA/PrintDisplay.aspx?ID=9507&Type=... 12/4/2013

| Part         | Sub-Part               | Code                        | Comment          |
|--------------|------------------------|-----------------------------|------------------|
| Examination  | Examiner               |                             | B.TRAVIS         |
|              | Exam Date              |                             | 11/20/2013       |
|              | Product Type           |                             | RF               |
|              | Action Type            |                             | A                |
|              | Assigned To            |                             | S.NICHOLS        |
| Cause        | 4038                   | Could Not Duplicate Concern |                  |
| Barrel       | Description            |                             | 24" 7MM REM MAG  |
|              | Date Code              |                             | AV               |
|              | Bore Plugged           | False                       |                  |
|              | Bulged ·               | False                       |                  |
|              | Fired                  | False                       |                  |
|              | Fired while Obstructed |                             |                  |
|              | Muzzle/Crown Condition | Slightly Worn; Functioning  |                  |
|              | Firing Pin             | Slightly Worn; Functioning  |                  |
|              | Shroud                 | Slightly Worn; Functioning  |                  |
| Bolt         | Face                   | Slightly Worn; Functioning  |                  |
|              | Handle                 | Slightly Worn; Functioning  |                  |
|              | Stop                   | Slightly Worn; Functioning  |                  |
|              | Condition              | Slightly Worn; Functioning  |                  |
| Extractor    | Cut Condition          | Slightly Worn; Functioning  |                  |
|              | Ext/Eject Test         | False                       |                  |
| Locking      | Block Condition        | Select                      |                  |
|              | Lug Condition          | Slightly Worn; Functioning  |                  |
|              | Notch Condition        | Select                      |                  |
| Overall      | Exterior Condition     | Slightly Worn; Functioning  |                  |
|              | Stock Condition        | Slightly Worn, Functioning  |                  |
|              | Fore End Condition     | Select                      |                  |
| Receiver     | Condition              | Slightly Worn; Functioning  |                  |
|              | Bulged                 | False                       |                  |
| Safety       | Description            |                             | BOLT LOCK SAFETY |
|              | Function               | Like new; Functioning       |                  |
| Sear         | Lift                   | Select                      | .010             |
|              | Notch                  | Slightly Worn; Functioning  |                  |
|              | Tooto                  | Test Fired                  | False            |
| Feeding Test | Tests                  | False                       |                  |
| Trigger      | Condition              | Slightly Worn; Functioning  |                  |
|              | Pull                   | Select                      | 4.5#             |
|              | Altered                | False                       | SEALANT PRESANT  |
|              | Sub-Assembly           | M/700 Bolt Lock             |                  |

Reason For Return

M240 - BOLT LOCK SAFETY MODIFICATION

Service Request Section ...

THE CONSUMER STATED THAT THE GUN FIRED WHEN THE BOLT WAS BEING CLOSED.

Parts And Service Details Type

Description

Qtý Needed Warranty