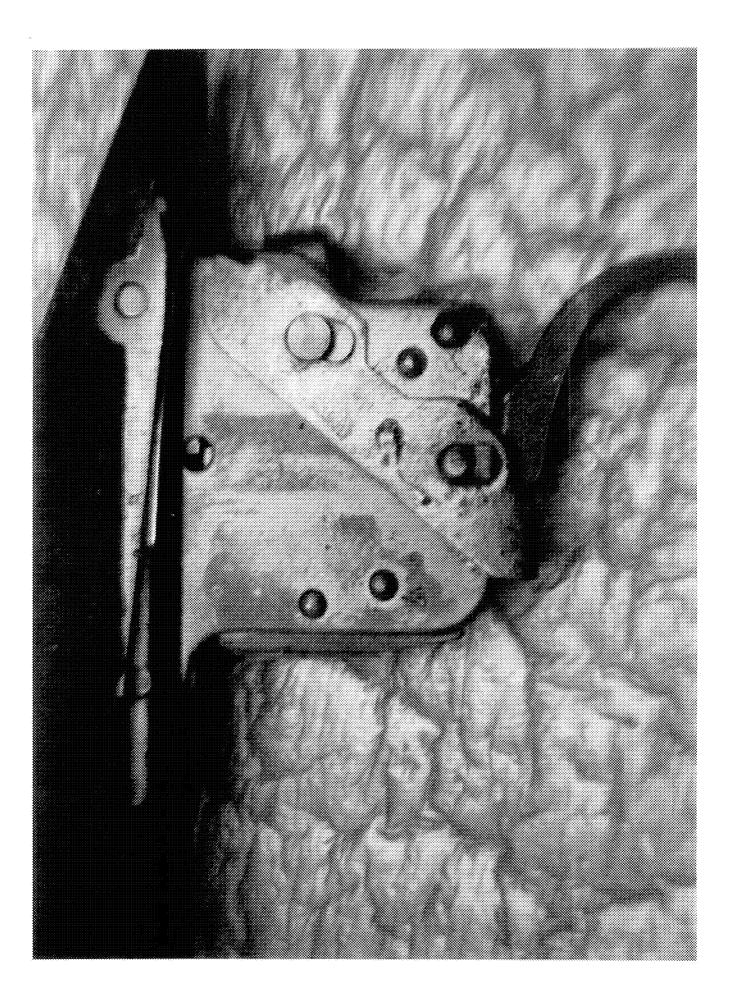

http://cps03sp01.remington.com:99/Remington\_PSA/PrintDisplay.aspx?ID=9443&Type... 12/12/2013

4

Examination[Remington/CF/BA]

| Part         | Sub-Part               | Code                        | Comment                      |
|--------------|------------------------|-----------------------------|------------------------------|
|              | Examiner               |                             | B.TRAVIS                     |
|              | Exam Date              | ]                           | 12/2/2013                    |
| Examination  | Product Type           |                             | RF                           |
|              | Action Type            |                             | Α                            |
|              | Assigned To            |                             | S.NICHOLS                    |
| Cause        | 4038                   | Could Not Duplicate Concern | IMPROPER MAINTENENCE         |
|              | Description            |                             | 24" 7MM REM MAG              |
|              | Date Code              |                             | RL                           |
|              | Bore Plugged           | False                       | ]                            |
| Barrel       | Bulged                 | False                       | Ĵ .                          |
|              | Fired                  | False                       |                              |
|              | Fired while Obstructed |                             | •<br>•                       |
|              | Muzzle/Crown Condition | Slightly Worn; Functioning  |                              |
|              | Firing Pin             | Slightly Worn; Functioning  | Ī                            |
|              | Shroud                 | Slightly Worn; Functioning  |                              |
| Bolt         | Face                   | Slightly Worn; Functioning  |                              |
|              | Handle                 | Slightly Worn; Functioning  | Ĩ                            |
|              | Stop                   | Slightly Worn; Functioning  | Ĩ                            |
|              | Condition              | Slightly Worn; Functioning  |                              |
| Extractor    | Cut Condition          | Slightly Worn; Functioning  |                              |
|              | Ext/Eject Test         | False                       |                              |
|              | Block Condition        | Select                      |                              |
| Locking      | Lug Condition          | Slightly Worn; Functioning  | ]                            |
| -            | Notch Condition        | Select                      |                              |
|              | Exterior Condition     | Slightly Worn; Functioning  | Ĩ                            |
| Overall      | Stock Condition        | Slightly Worn; Functioning  |                              |
|              | Fore End Condition     | Select                      | i l                          |
|              | Condition              | Slightly Worn; Functioning  |                              |
| Receiver     | Bulged                 | False                       |                              |
|              | Description            |                             | STANDARD SAFETY              |
| Safety       |                        | Like new; Functioning       | ·                            |
|              | Lift                   | Select                      | .016                         |
| Sear         | Notch                  | Slightly Worn; Functioning  |                              |
|              |                        | Test Fired                  | False                        |
| Feeding Test | Tests                  | False                       |                              |
|              | Condition              | Slightly Worn; Functioning  | DIRTY, STICKY PARTS SLUGGISH |
|              | Pull                   | Select                      | 5#                           |
| Trigger      | Altered                | False                       | SEALANT PRESANT              |
|              | Sub-Assembly           | M/700 Non-Bolt Lock         | ]                            |