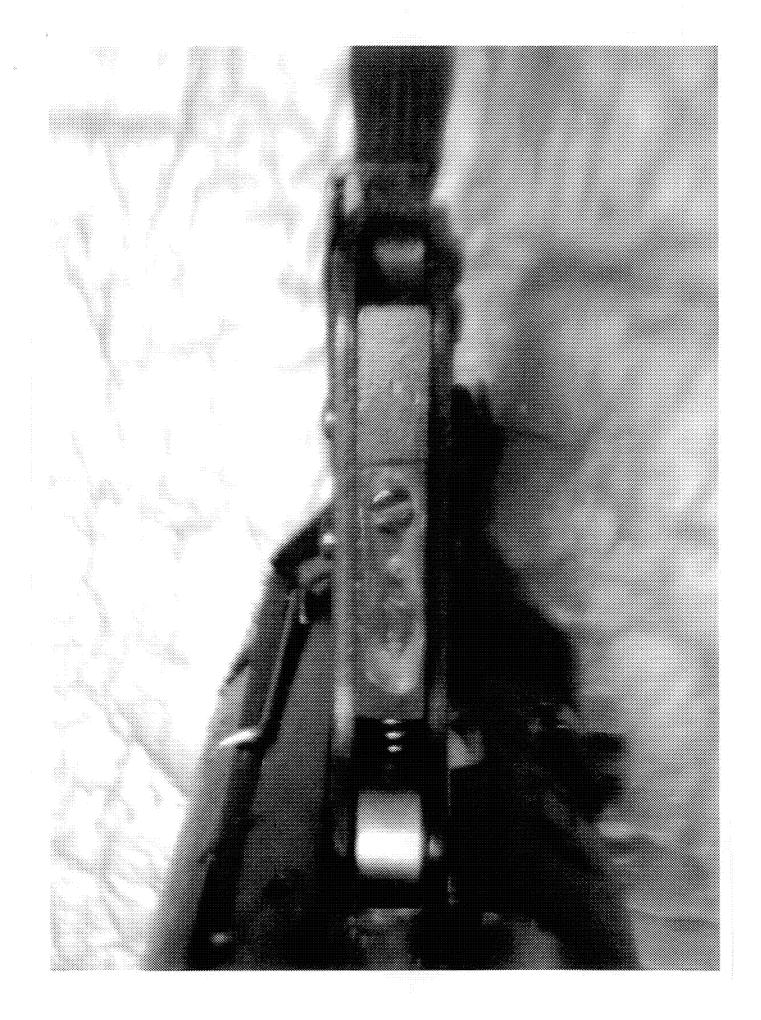

http://cps03sp01.remington.com:99/Remington\_PSA/PrintDisplay.aspx?ID=9443&Type... 12/12/2013

4

Examination[Remington/CF/BA]

| Part         | Sub-Part               | Code                        | Comment                      |
|--------------|------------------------|-----------------------------|------------------------------|
|              | Examiner               |                             | B.TRAVIS                     |
|              | Exam Date              | ]                           | 12/2/2013                    |
| Examination  | Product Type           |                             | RF                           |
|              | Action Type            |                             | Α                            |
|              | Assigned To            |                             | S.NICHOLS                    |
| Cause        | 4038                   | Could Not Duplicate Concern | IMPROPER MAINTENENCE         |
|              | Description            |                             | 24" 7MM REM MAG              |
|              | Date Code              |                             | RL                           |
|              | Bore Plugged           | False                       | ]                            |
| Barrel       | Bulged                 | False                       | Ĵ .                          |
|              | Fired                  | False                       |                              |
|              | Fired while Obstructed |                             | •<br>•                       |
|              | Muzzle/Crown Condition | Slightly Worn; Functioning  |                              |
|              | Firing Pin             | Slightly Worn; Functioning  | Ī                            |
|              | Shroud                 | Slightly Worn; Functioning  |                              |
| Bolt         | Face                   | Slightly Worn; Functioning  |                              |
|              | Handle                 | Slightly Worn; Functioning  | Ĩ                            |
|              | Stop                   | Slightly Worn; Functioning  | Ĩ                            |
|              | Condition              | Slightly Worn; Functioning  |                              |
| Extractor    | Cut Condition          | Slightly Worn; Functioning  |                              |
|              | Ext/Eject Test         | False                       |                              |
|              | Block Condition        | Select                      |                              |
| Locking      | Lug Condition          | Slightly Worn; Functioning  | ]                            |
| -            | Notch Condition        | Select                      |                              |
|              | Exterior Condition     | Slightly Worn; Functioning  | Ĩ                            |
| Overall      | Stock Condition        | Slightly Worn; Functioning  |                              |
|              | Fore End Condition     | Select                      | i l                          |
|              | Condition              | Slightly Worn; Functioning  |                              |
| Receiver     | Bulged                 | False                       |                              |
|              | Description            |                             | STANDARD SAFETY              |
| Safety       |                        | Like new; Functioning       | ·                            |
|              | Lift                   | Select                      | .016                         |
| Sear         | Notch                  | Slightly Worn; Functioning  |                              |
|              |                        | Test Fired                  | False                        |
| Feeding Test | Tests                  | False                       |                              |
|              | Condition              | Slightly Worn; Functioning  | DIRTY, STICKY PARTS SLUGGISH |
|              | Pull                   | Select                      | 5#                           |
| Trigger      | Altered                | False                       | SEALANT PRESANT              |
|              | Sub-Assembly           | M/700 Non-Bolt Lock         | ]                            |