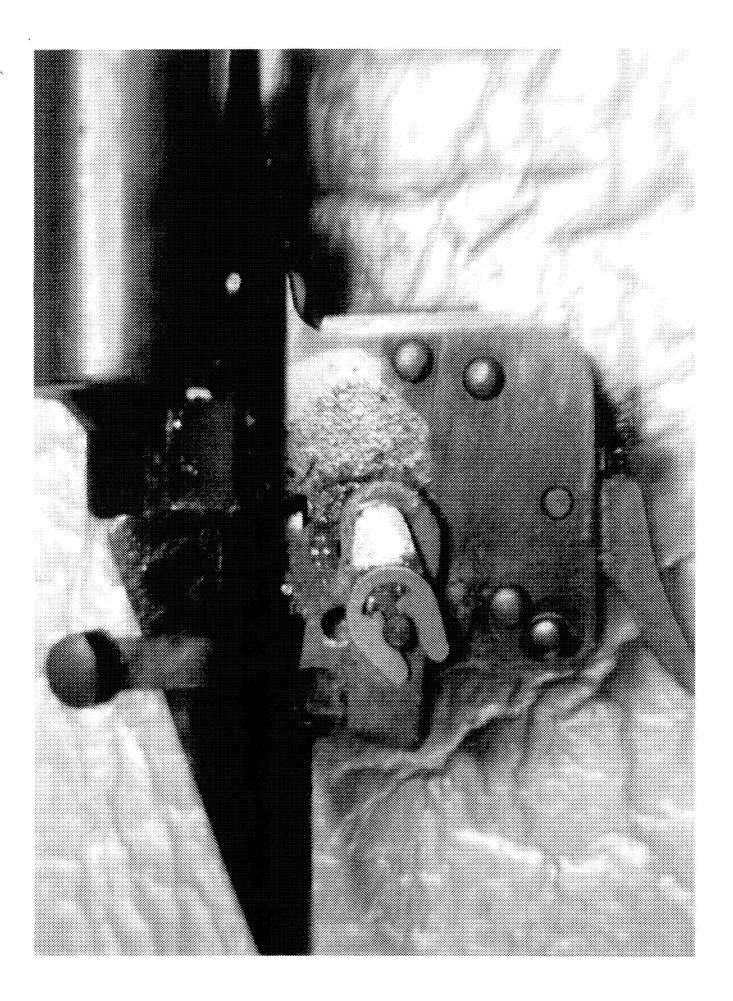

http://cps03sp01.remington.com:99/Remington\_PSA/PrintDisplay.aspx?ID=9443&Type... 12/12/2013

4

Examination[Remington/CF/BA]

| Part         | Sub-Part               | Code                        | Comment                      |
|--------------|------------------------|-----------------------------|------------------------------|
|              | Examiner               |                             | B.TRAVIS                     |
|              | Exam Date              | ]                           | 12/2/2013                    |
| Examination  | Product Type           |                             | RF                           |
|              | Action Type            |                             | Α                            |
|              | Assigned To            |                             | S.NICHOLS                    |
| Cause        | 4038                   | Could Not Duplicate Concern | IMPROPER MAINTENENCE         |
|              | Description            |                             | 24" 7MM REM MAG              |
|              | Date Code              |                             | RL                           |
|              | Bore Plugged           | False                       | ]                            |
| Barrel       | Bulged                 | False                       | Ĵ .                          |
|              | Fired                  | False                       |                              |
|              | Fired while Obstructed |                             | •<br>•                       |
|              | Muzzle/Crown Condition | Slightly Worn; Functioning  |                              |
|              | Firing Pin             | Slightly Worn; Functioning  | Ī                            |
|              | Shroud                 | Slightly Worn; Functioning  |                              |
| Bolt         | Face                   | Slightly Worn; Functioning  |                              |
|              | Handle                 | Slightly Worn; Functioning  | Ĩ                            |
|              | Stop                   | Slightly Worn; Functioning  | Ĩ                            |
|              | Condition              | Slightly Worn; Functioning  |                              |
| Extractor    | Cut Condition          | Slightly Worn; Functioning  |                              |
|              | Ext/Eject Test         | False                       |                              |
|              | Block Condition        | Select                      |                              |
| Locking      | Lug Condition          | Slightly Worn; Functioning  | ]                            |
| -            | Notch Condition        | Select                      |                              |
|              | Exterior Condition     | Slightly Worn; Functioning  | Ĩ                            |
| Overall      | Stock Condition        | Slightly Worn; Functioning  |                              |
|              | Fore End Condition     | Select                      | i l                          |
|              | Condition              | Slightly Worn; Functioning  |                              |
| Receiver     | Bulged                 | False                       |                              |
|              | Description            |                             | STANDARD SAFETY              |
| Safety       |                        | Like new; Functioning       | ·                            |
|              | Lift                   | Select                      | .016                         |
| Sear         | Notch                  | Slightly Worn; Functioning  |                              |
|              |                        | Test Fired                  | False                        |
| Feeding Test | Tests                  | False                       |                              |
|              | Condition              | Slightly Worn; Functioning  | DIRTY, STICKY PARTS SLUGGISH |
|              | Pull                   | Select                      | 5#                           |
| Trigger      | Altered                | False                       | SEALANT PRESANT              |
|              | Sub-Assembly           | M/700 Non-Bolt Lock         | ]                            |