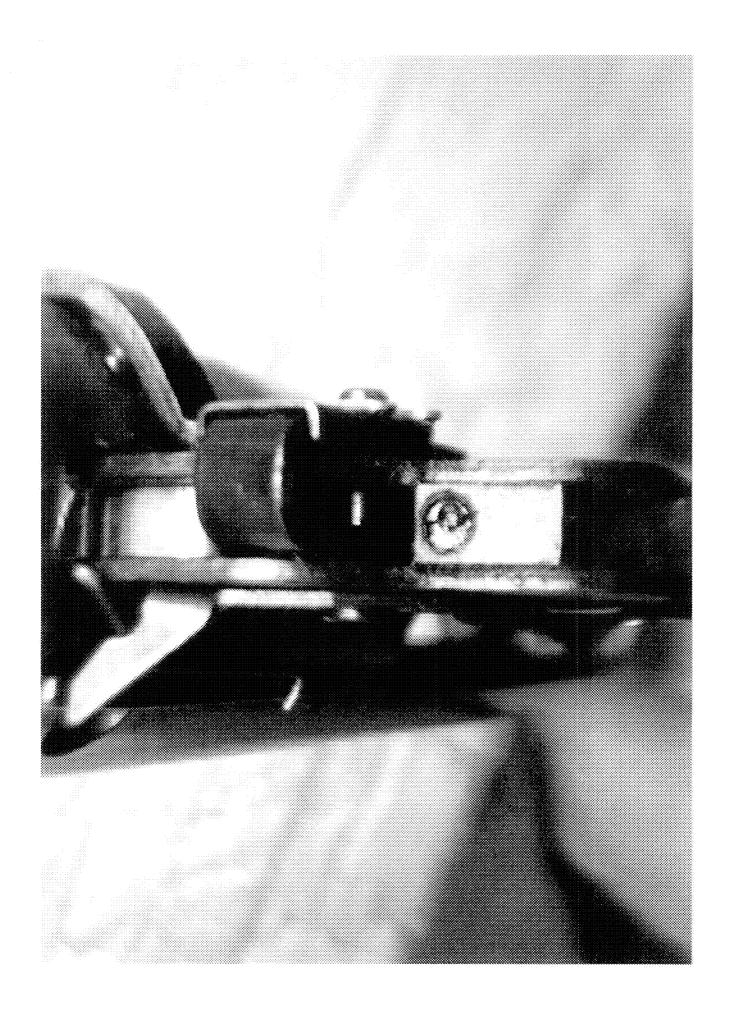

http://cps03ap13:200/psaapp/PrintDisplay.aspx?ID=8660&Type=Case

3/1/2013

|                 | Fired while Obstructed    |                                |                                                            |
|-----------------|---------------------------|--------------------------------|------------------------------------------------------------|
|                 | Muzzle/Crown<br>Condition | Slightly Worn; Functioning     |                                                            |
|                 | Firing Pin                | Slightly Worn; Functioning     |                                                            |
|                 | Shroud                    | Slightly Worn; Functioning     |                                                            |
| Bolt            | Face                      | Slightly Worn; Functioning     |                                                            |
|                 | Handle                    | Slightly Worn; Functioning     |                                                            |
|                 | Stop                      | Slightly Worn; Functioning     |                                                            |
|                 | Condition                 | Slightly Worn; Functioning     |                                                            |
| Extractor       | Cut Condition             | Slightly Worn; Functioning     |                                                            |
|                 | Ext/Eject Test            | False                          |                                                            |
|                 | Block Condition           | Select                         |                                                            |
| Locking         | Lug Condition             | Worn; Functioning              |                                                            |
|                 | Notch Condition           | Select                         |                                                            |
|                 | Exterior Condition        | Slightly Worn; Not Functioning | SOME RUST ON BBL                                           |
| Overall         | Stock Condition           | Slightly Worn; Functioning     | MARS,SCRATCHES                                             |
|                 | Fore End Condition        | Select                         |                                                            |
| Receiver        | Condition                 | Slightly Worn; Functioning     |                                                            |
| Receiver        | Bulged                    | False                          |                                                            |
| Safety          | Description               | ]                              | BOLT LOCK SAFETY                                           |
| Saicty          | Function                  | Like new; Functioning          |                                                            |
|                 | Lift                      | Select                         | N/A                                                        |
| Scar            | Notch                     | Slightly Worn; Functioning     |                                                            |
|                 |                           | Test Fired                     | False                                                      |
| Feeding<br>Test | Tests                     | False                          |                                                            |
|                 | Condition                 | Slightly Worn; Not Functioning | DIRTY,RUSTY. TRIG NOT MOVING STUCK BACK,WILL NOT<br>RETURN |
| Trigger         | Pul1                      | Select                         | N/A                                                        |
|                 | Altered                   | True                           | SET SCREWS ALTERED SEALANT MISSING                         |
|                 | Sub-Assembly              | M/700 Bolt Lock                |                                                            |

SIGNATURE:

Tilig. ASSM. July, nosty + set screwi Altered. Replace TPA, CLEBIN + TOST FIRE UNDER BLP ROL \$ 20.00 + Ship