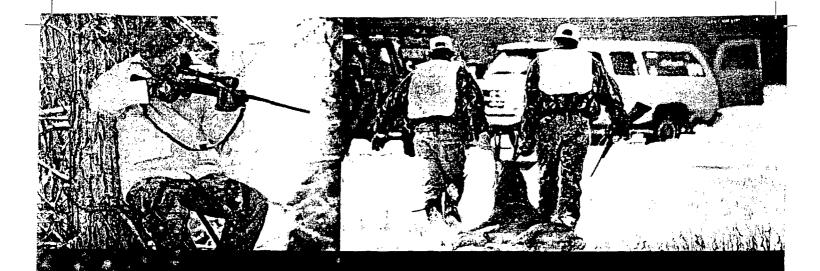

# SOMEONE'S ABOUT TO LOSE THEIR PLACE IN THE FOOD CHAIN.

### MEET THE NEW TOP DOG. THE REMINGTON MODEL 700" LIGHT VARMINT.

At a mere 6 <sup>3</sup>/<sub>4</sub> pounds, the Model 700 LV SF combines ease of handling and remarkable accuracy to bring you a new breed of predator gun. Based on the reliable Model 700" action, it features a stainless steel, short-action, pillar bedded receiver, blind box magazine and a jeweled bolt. The 22, satin stainless steel barrel has a medium contour and is fluted to reduce weight and increase heat dissipation. Further enhancing weight reduction is a custom designed, black composite stock with a semi-beavertail fore end, swivel studs and Remington R<sub>3</sub>, recoil pad.

### **SOMEONE'S ABOUT TO** LOSE THEIR PLACE IN THE FOOD CHAIN.

MEET THE NEW TOP DOGS. When it's time to cut a few links from the food chain, there's no finer tool than a Remington® varmint rifle. Our new Model 700™ SPS™ Varmint is a tack-driving machine featuring our new X-Mark Pro™ Trigger. This revolutionary new trigger system is also featured on our Model 700 VS SF™ II, along with a full-length aluminum bedding block for outstanding shot-to-shot consistency.

# SOMEONE'S ABOUT TO LOSE THEIR PLACE IN THE FOOD CHAIN.

MEET THE NEW TOP DOG. When it's time to cut a few links from the food chain, there's no finer tool than a Remington\* varmint rifle. Our Model 700'\* SPS'\* Varmint is a tack-driving machine featuring our revolutionary X-Mark Pro'\* Trigger. The ergonomically designed black synthetic stock has a vented beavertail fore-end for enhanced grip, reduced weight and better heat dissipation. The Model 700 SPS Varmint.