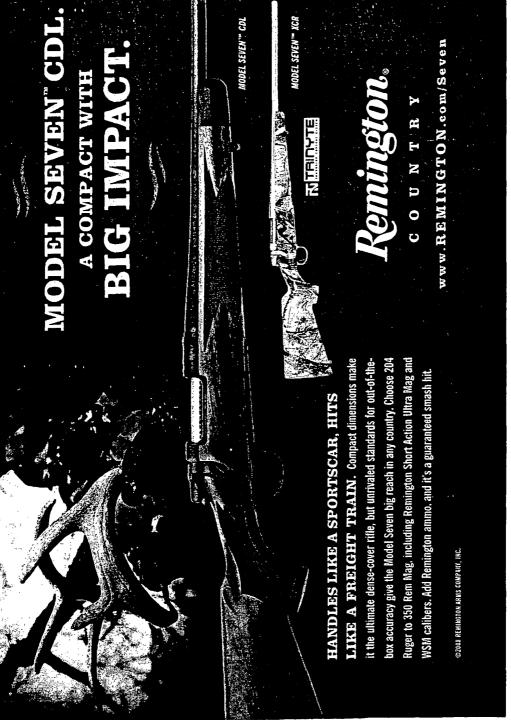

# SOMEONE'S ABOUT TO LOSE THEIR PLACE IN THE FOOD CHAIN.

### MEET THE NEW TOP DOG. THE REMINGTON MODEL 700" LIGHT VARMINT.

At a mere 6 <sup>3</sup>/<sub>4</sub> pounds, the Model 700 LV SF combines ease of handling and remarkable accuracy to bring you a new breed of predator gun. Based on the reliable Model 700" action, it features a stainless steel, short-action, pillar bedded receiver, blind box magazine and a jeweled bolt. The 22, satin stainless steel barrel has a medium contour and is fluted to reduce weight and increase heat dissipation. Further enhancing weight reduction is a custom designed, black composite stock with a semi-beavertail fore end, swivel studs and Remington R<sub>3</sub>, recoil pad.

: Available in 17 Rem, 204 Ruger, 221 Rem Fireball, 223 Rem and 22:250 Remcalibers, the Model 700 LV SF is destined to change a few things: Including your place in the wild. Their loss. Your gain.

62004 REMINGTON ARMS COMPANY, INC. WWW.remington.com/700LVSE