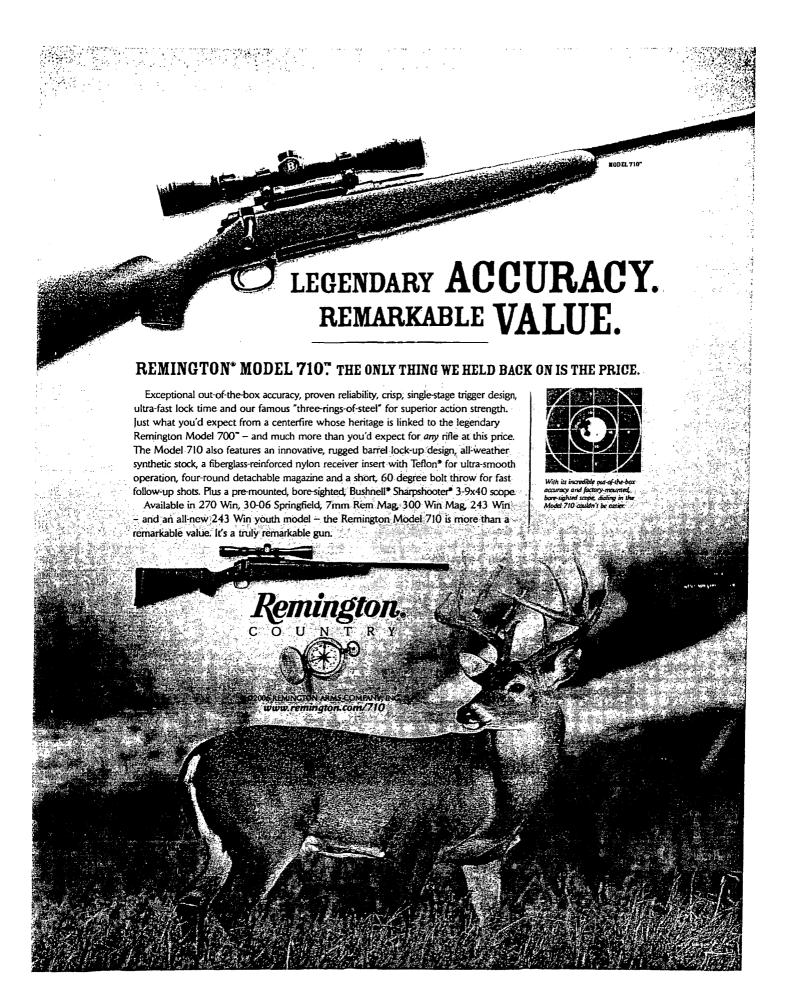

# THIS WILL SHOOT A FEW HOLES IN YOUR IDEA OF A VALUE-PRICED RIFLE.

We didn't raise the standards for valuepriced rifles, we blew them away. The Remington Model 710° is the most affordable, high-performance centerfire rifle we've ever built. It comes ready to hit the range with a pre-mounted and bore-sighted 3-9x 40mm scope. Principal among its many remarkable features is a bolt design that employs three locking lugs - they lock the bolt up inside the barrel, rather than the receiver, for unprecedented strength.

The Model 710 features an extruded solid steel receiver for smooth bolt operation and long-term reliability. Three locking lugs lock the bolt directly into the barrel for unprecedented action strength.

# THIS WILL SHOOT A FEW HOLES IN YOUR IDEA OF A VALUE-PRICED RIFLE.

We didn't raise the standards for valuepriced rifles, we blew them away. The Remington Model 710° is the most affordable, high-performance centerfire rifle we've ever built. It comes ready to hit the range with a pre-mounted and bore-sighted 3-9x 40mm scope. Principal among its many remarkable features is a bolt design that employs three locking lugs – they lock the bolt up inside the barrel, rather than the receiver, for unprecedented strength.