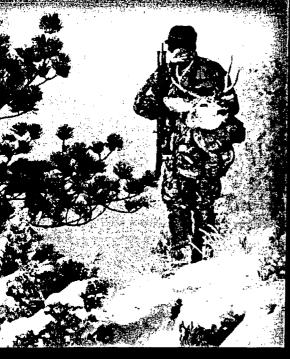

# SOMEONE'S ABOUT TO LOSE THEIR PLACE IN THE FOOD CHAIN.

### MEET THE NEW TOP DOG. THE REMINGTON MODEL 700" LIGHT VARMINT.

At a mere 6 <sup>3</sup>/<sub>4</sub> pounds, the Model 700 LV SF combines ease of handling and remarkable accuracy to bring you a new breed of predator gun. Based on the reliable Model 700" action, it features a stainless steel, short-action, pillar bedded receiver, blind box magazine and a jeweled bolt. The 22, satin stainless steel barrel has a medium contour and is fluted to reduce weight and increase heat dissipation. Further enhancing weight reduction is a custom designed, black composite stock with a semi-beavertail fore end, swivel studs and Remington R<sub>3</sub>, recoil pad.

### **SOMEONE'S ABOUT TO** LOSE THEIR PLACE IN THE FOOD CHAIN.

MEET THE NEW TOP DOGS. When it's time to cut a few links from the food chain, there's no finer tool than a Remington® varmint rifle. Our new Model 700™ SPS™ Varmint is a tack-driving machine featuring our new X-Mark Pro™ Trigger. This revolutionary new trigger system is also featured on our Model 700 VS SF™ II, along with a full-length aluminum bedding block for outstanding shot-to-shot consistency.

# SOMEONE'S ABOUT TO LOSE THEIR PLACE IN THE FOOD CHAIN.

MEET THE NEW TOP DOG. When it's time to cut a few links from the food chain, there's no finer tool than a Remington\* varmint rifle. Our Model 700'\* SPS'\* Varmint is a tack-driving machine featuring our revolutionary X-Mark Pro'\* Trigger. The ergonomically designed black synthetic stock has a vented beavertail fore-end for enhanced grip, reduced weight and better heat dissipation. The Model 700 SPS Varmint.