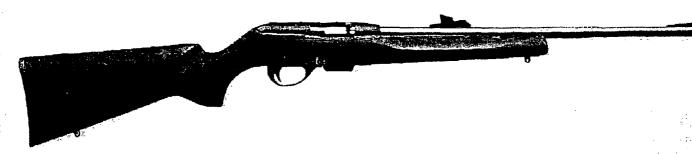

### **SPORTS, INC. EXCLUSIVE**

The **Model 597™** is easily the most advanced autoloading rimfire rifle ever built, and the most technologically advanced breakthrough in the category in 35 years. The difference starts with our proprietary bolt-guidance system, which features a unique set of twin tool-steel guide rails for better stability, feeding reliability and greater out-of-the-box accuracy.

### KEY FEATURES:

- Bolt-guidance system features twin tool-steel guide rails
- Sear and hammer are Teflon®/nickel-plated for crisp, smooth trigger pull
- Non-glare matte finish
- · Adjustable big-game iron sights
- · Patented, drop-out staggered-stack, 10-shot metal detachable magazine
- · Last-shot hold-open bolt for added safety
- Unique attachment system rigidly joins barrel to receiver for perfect alignment and enhanced accuracy