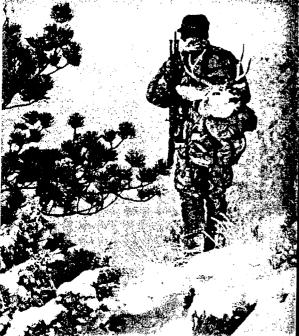

# SOMEONE'S ABOUT TO LOSE THEIR PLACE IN THE FOOD CHAIN.

### MEET THE NEW TOP DOG. THE REMINGTON MODEL 700" LIGHT VARMINT.

At a mere 6 <sup>3</sup>/<sub>4</sub> pounds, the Model 700 LV SF combines ease of handling and remarkable accuracy to bring you a new breed of predator gun. Based on the reliable Model 700" action, it features a stainless steel, short-action, pillar bedded receiver, blind box magazine and a jeweled bolt. The 22, satin stainless steel barrel has a medium contour and is fluted to reduce weight and increase heat dissipation. Further enhancing weight reduction is a custom designed, black composite stock with a semi-beavertail fore end, swivel studs and Remington R<sub>3</sub>, recoil pad.

### **SOMEONE'S ABOUT TO** LOSE THEIR PLACE IN THE FOOD CHAIN.

MEET THE NEW TOP DOGS. When it's time to cut a few links from the food chain, there's no finer tool than a Remington® varmint rifle. Our new Model 700™ SPS™ Varmint is a tack-driving machine featuring our new X-Mark Pro™ Trigger. This revolutionary new trigger system is also featured on our Model 700 VS SF™ II, along with a full-length aluminum bedding block for outstanding shot-to-shot consistency.