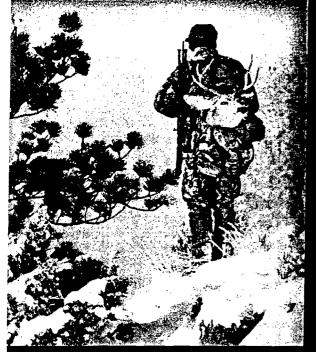

# SOMEONE'S ABOUT TO LOSE THEIR PLACE IN THE FOOD CHAIN.

### MEET THE NEW TOP DOG. THE REMINGTON MODEL 700" LIGHT VARMINT.

At a mere 6 <sup>3</sup>/<sub>4</sub> pounds, the Model 700 LV SF combines ease of handling and remarkable accuracy to bring you a new breed of predator gun. Based on the reliable Model 700" action, it features a stainless steel, short-action, pillar bedded receiver, blind box magazine and a jeweled bolt. The 22, satin stainless steel barrel has a medium contour and is fluted to reduce weight and increase heat dissipation. Further enhancing weight reduction is a custom designed, black composite stock with a semi-beavertail fore end, swivel studs and Remington R<sub>3</sub>, recoil pad.

: Available in 17 Rem, 204 Ruger, 221 Rem Fireball, 223 Rem and 22:250 Remcalibers, the Model 700 LV SF is destined to change a few things: Including your place in the wild. Their loss. Your gain.

62004 REMINGTON ARMS COMPANY, INC. WWW.remington.com/700LVSE