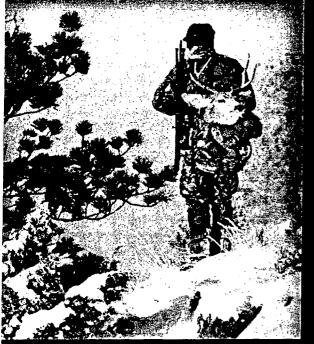

# SOMEONE'S ABOUT TO LOSE THEIR PLACE IN THE FOOD CHAIN.

### MEET THE NEW TOP DOG. THE REMINGTON MODEL 700" LIGHT VARMINT.

At a mere 6 <sup>3</sup>/<sub>4</sub> pounds, the Model 700 LV SF combines ease of handling and remarkable accuracy to bring you a new breed of predator gun. Based on the reliable Model 700" action, it features a stainless steel, short-action, pillar bedded receiver, blind box magazine and a jeweled bolt. The 22, satin stainless steel barrel has a medium contour and is fluted to reduce weight and increase heat dissipation. Further enhancing weight reduction is a custom designed, black composite stock with a semi-beavertail fore end, swivel studs and Remington R<sub>3</sub>, recoil pad.

### **SOMEONE'S ABOUT TO** LOSE THEIR PLACE IN THE FOOD CHAIN.

MEET THE NEW TOP DOGS. When it's time to cut a few links from the food chain, there's no finer tool than a Remington® varmint rifle. Our new Model 700™ SPS™ Varmint is a tack-driving machine featuring our new X-Mark Pro™ Trigger. This revolutionary new trigger system is also featured on our Model 700 VS SF™ II, along with a full-length aluminum bedding block for outstanding shot-to-shot consistency.

# SOMEONE'S ABOUT TO LOSE THEIR PLACE IN THE FOOD CHAIN.

MEET THE NEW TOP DOG. When it's time to cut a few links from the food chain, there's no finer tool than a Remington\* varmint rifle. Our Model 700'\* SPS'\* Varmint is a tack-driving machine featuring our revolutionary X-Mark Pro'\* Trigger. The ergonomically designed black synthetic stock has a vented beavertail fore-end for enhanced grip, reduced weight and better heat dissipation. The Model 700 SPS Varmint.