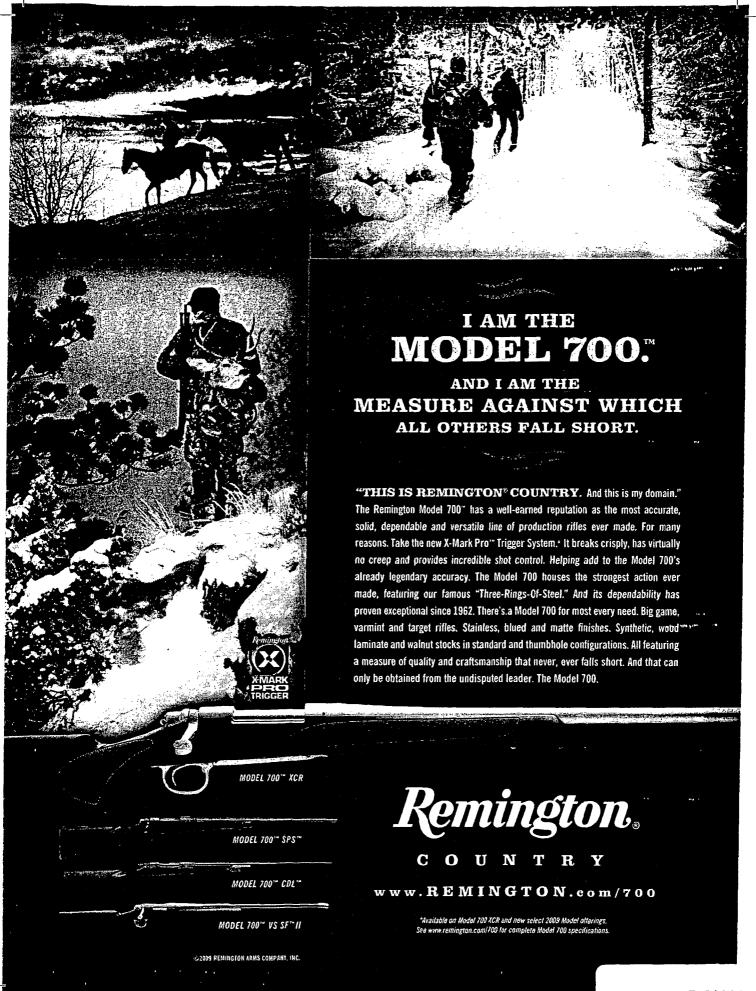

## I AM THE MODEL 700.

AND I AM THE
MEASURE AGAINST WHICH
ALL OTHERS FALL SHORT.

"THIS IS REMINGTON" COUNTRY. And this is my domain." The Remington Model 700" has a well-earned reputation as the most accurate, solid, dependable and versatile line of production rifles ever made. For many reasons. Take the new X-Mark Pro" Trigger System. It breaks crisply, has virtually no creep and provides incredible shot control. Helping add to the Model 700's already legendary accuracy. The Model 700 houses the strongest action ever made, featuring our famous "Three-Rings-Of-Steel." And its dependability has proven exceptional since 1962. There's a Model 700 for most every need. Big game, varmint and target rifles. Stainless, blued and matte finishes. Synthetic, wood laminate and walnut stocks in standard and thumbhole configurations. All featuring a measure of quality and craftsmanship that never, ever falls short. And that can only be obtained from the undisputed leader. The Model 700.

MODEL 700™ XCR

MODEL 700™ SPS™

MODEL 700™ ÇDL™

MODEL 700™ LV SF

©2007 REMINGTON ARMS COMPANY, INC.

Remington.

COUNTRY

www.REMINGTON.com/700