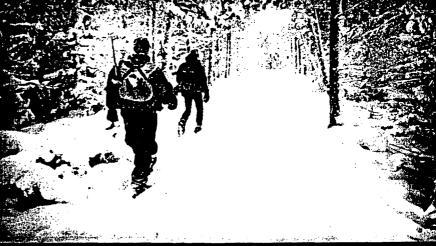

### READY TO HUNT,

RIGHT OUT OF THE BOX.

JUST ADD AMIMO. The latest, greatest edition of out-of-the-box accuracy and hunting performance from Remington is here. An upgrade of our famous Model 710, the Model 770 features an ergonomically designed synthetic stock, an easier-to-cam bolt, more durable magazine latch and a super-accurate button-rifled barrel. Grab a box of Remington ammo,

check your zero at the range, and you're ready.

MODEL 770

#### MODEL 770

The Model 770 comes with a pre-mounted and boresighted 3-9x40mm scope. Choose standard (22" barrel) or magnum (24" barrel) calibers.

Features: New black synthetic stock design with integral swivel studs / Smoother-camming 60° bolt /Updated magazine latch — detachable magazine