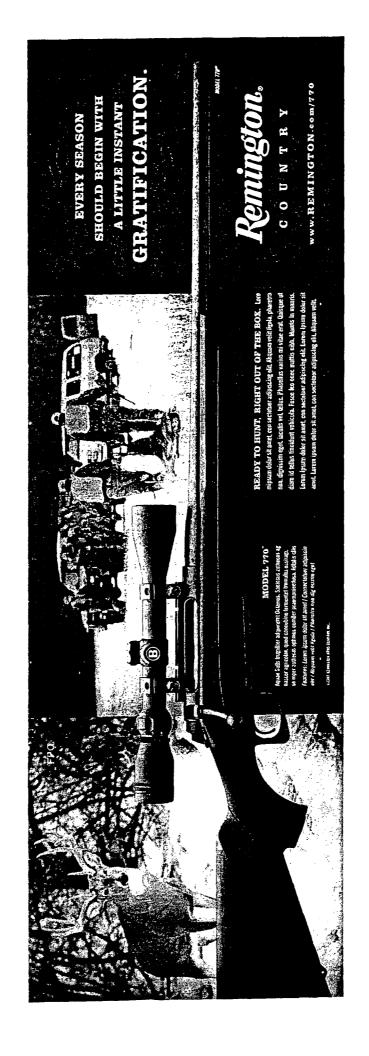

### READY TO HUNT,

RIGHT OUT OF THE BOX.

JUST ADD AMMO. The latest, greatest edition of out-of-the-box accuracy and hunting performance from Remington is here. An upgrade of our famous Model 710, the Model 770 features an ergonomically designed synthetic stock, an easier-to-cam bolt, more durable magazine latch and a super-accurate button-rifled barrel. Grab a box of Remington ammo, and you're ready.

MODEL 770"

#### MODEL 770"

The Model 770 comes with a pre-mounted and boresighted 3-9x40mm scope. Choose standard (22" barrel) or magnum (24" barrel) calibers.

Features: New black synthetic stock design with molded swivel studs / Smoother-camming 60° boll / Updated magazine latch ~ detachable magazine