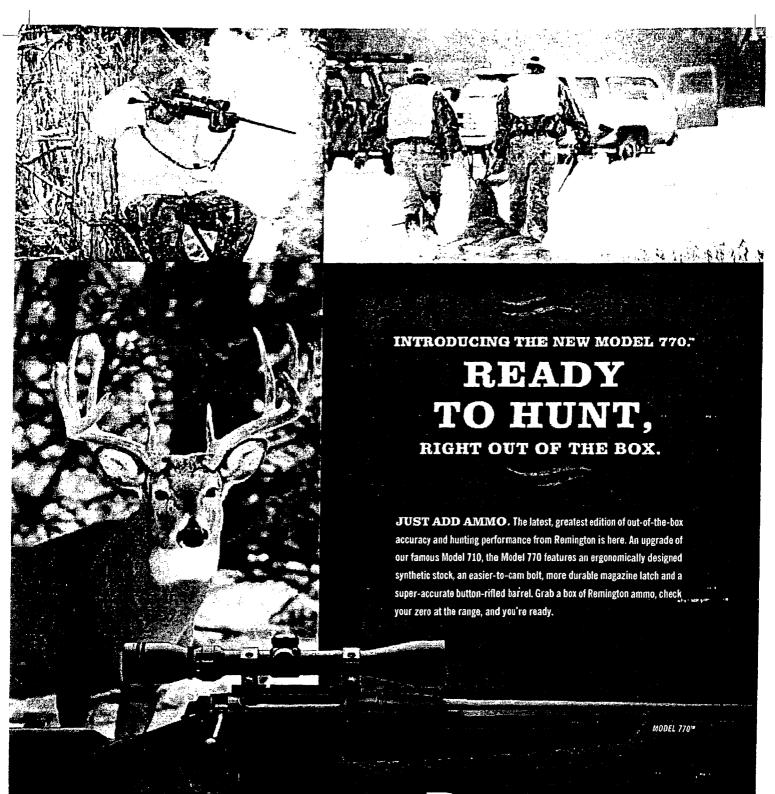

### READY TO HUNT,

RIGHT OUT OF THE BOX.

JUST ADD AMIMO. The latest, greatest edition of out-of-the-box accuracy and hunting performance from Remington is here. An upgrade of our famous Model 710, the Model 770 features an ergonomically designed synthetic stock, an easier-to-cam bolt, more durable magazine latch and a super-accurate button-rifled barrel. Grab a box of Remington ammo,

check your zero at the range, and you're ready.

MODEL 770

#### MODEL 770

The Model 770 comes with a pre-mounted and boresighted 3-9x40mm scope. Choose standard (22" barrel) or magnum (24" barrel) calibers.

Features: New black synthetic stock design with integral swivel studs / Smoother-camming 60° bolt /Updated magazine latch — detachable magazine