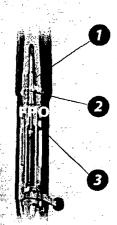

- encloses contridge head for ma protection against case rupture.
- . Barrel surrounds bolt shroud for additional strength.
- . Barrel threaded into a receiver

|                           | REMINGTON<br>MODEL 700 | WINCHESTER<br>MODEL 70 | BROWNING<br>A-BOLT | SAVAGE<br>111 | RUGER<br>M77 |
|---------------------------|------------------------|------------------------|--------------------|---------------|--------------|
| Chosen by<br>U.S. Snipers | •                      | 0                      | 0                  | O             | $\circ$      |
| Three Rings<br>Of Steel   | <b>✓</b>               | $\bigcirc$             | (_i                | 0             | $\circ$      |
| Hammer-Forged<br>Barrel   | <b>/</b>               | 0                      | 1                  | O             | <b>/</b>     |
| User Adjustable           |                        | 0                      |                    | 1             | Ö            |

- Recessed bolt face completely encloses cartridge head for ma rotection against case rupture.
- rel surrounds bolt shroud for additional strength
- rrel threaded into a receive

Feed your Remington Model 700 Core-Lokt,\* the best selling centerfire rifle ammunition ever.

- 1. Recessed bolt face completely encloses cartridge head for maximum protection against case rupture.
- 2. Barrel surrounds bolt shroud for additional strength.
- 3. Barrel threaded into a receiver machined from hardened steel

- Recessed bolt face completely encloses cartridge head for maximum protection against case rupture.
- 2. Barrel surrounds bolt shroud

  for additional strength.
- 3. Barrel threaded into a receiver machined from hardened stee

- 1. Recessed bolt face completely encloses cartridge head for maximum protection against case rupture.
- 2. Barrel surrounds bolt shroud for additional strength.
- 3. Barrel threaded into a receiver machined from hardened steel.

# FACCURACY . WITHOUT EQUAL!

MICHAEL WADDELL

- Recessed bolt face completely encloses cartridge head for maximum protection against case rupture.
- 2. Barrel surrounds bolt shroud for additional strength.
- 3. Barrel threaded into a receiver machined from hardened steel.

- Recessed bolt face completely encloses cartridge head for maximum protection against case rupture.
- 2. Barrel surrounds bolt shroud for additional strength.
- 3. Barrel threaded into a receiver machined from hardened steel.