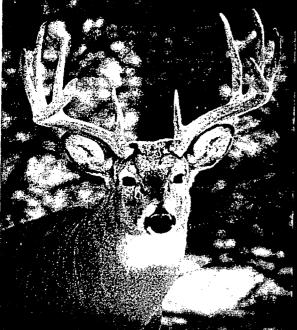

# SOMEONE'S ABOUT TO LOSE THEIR PLACE IN THE FOOD CHAIN.

MEET THE NEW TOP DOG. When it's time to cut a few links from the food chain, there's no finer tool than a Remington\* varmint rifle. Our Model 700'\* SPS'\* Varmint is a tack-driving machine featuring our revolutionary X-Mark Pro'\* Trigger. The ergonomically designed black synthetic stock has a vented beavertail fore-end for enhanced grip, reduced weight and better heat dissipation. The Model 700 SPS Varmint.

### MODEL 700" SPS" VARMINT

A rock-solid, no-nonsense instrument of precision, chambered in a wide range of popular varmint calibers: 17 Remington \* Fireball, 204 Ruger, 22-250 Remington, 223 Remington, 243 Win, 308 Win.

features: Hewly designed SPS Varmint stock with vented beavertail fora-and / 25" heavy-contour bassel / Legendary Model 700° action / Drilled and tapped / Sling swinel studs

4:2009 REMINCION ARMS COMPANY, INC.