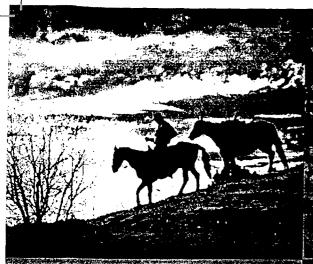

# SOMEONE'S ABOUT TO LOSE THEIR PLACE IN THE FOOD CHAIN.

### MEET THE NEW TOP DOG. THE REMINGTON MODEL 700" LIGHT VARMINT.

At a mere 6 <sup>3</sup>/<sub>4</sub> pounds, the Model 700 LV SF combines ease of handling and remarkable accuracy to bring you a new breed of predator gun. Based on the reliable Model 700" action, it features a stainless steel, short-action, pillar bedded receiver, blind box magazine and a jeweled bolt. The 22, satin stainless steel barrel has a medium contour and is fluted to reduce weight and increase heat dissipation. Further enhancing weight reduction is a custom designed, black composite stock with a semi-beavertail fore end, swivel studs and Remington R<sub>3</sub>, recoil pad.

: Available in 17 Rem, 204 Ruger, 221 Rem Fireball, 223 Rem and 22:250 Remcalibers, the Model 700 LV SF is destined to change a few things: Including your place in the wild. Their loss. Your gain.

62004 REMINGTON ARMS COMPANY, INC. WWW.remington.com/700LVSE