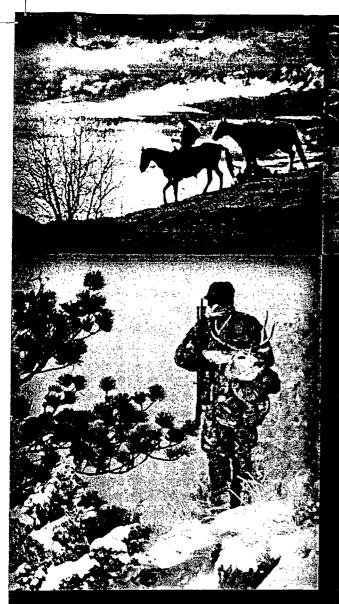

# SOMEONE'S ABOUT TO LOSE THEIR PLACE IN THE FOOD CHAIN.

### **SOMEONE'S ABOUT TO** LOSE THEIR PLACE IN THE FOOD CHAIN.

MEET THE NEW TOP DOGS. When it's time to cut a few links from the food chain, there's no finer tool than a Remington® varmint rifle. Our new Model 700™ SPS™ Varmint is a tack-driving machine featuring our new X-Mark Pro™ Trigger. This revolutionary new trigger system is also featured on our Model 700 VS SF™ II, along with a full-length aluminum bedding block for outstanding shot-to-shot consistency.