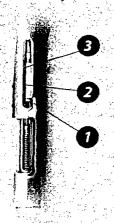

- encloses contridge head for ma protection against case rupture.
- . Barrel surrounds bolt shroud for additional strength.
- . Barrel threaded into a receiver

|                           | REMINGTON<br>MODEL 700 | WINCHESTER<br>MODEL 70 | BROWNING<br>A-BOLT | SAVAGE<br>111 | RUGER<br>M77 |
|---------------------------|------------------------|------------------------|--------------------|---------------|--------------|
| Chosen by<br>U.S. Snipers | •                      | 0                      | 0                  | O             | $\circ$      |
| Three Rings<br>Of Steel   | <b>✓</b>               | $\bigcirc$             | (_i                | 0             | $\circ$      |
| Hammer-Forged<br>Barrel   | <b>/</b>               | 0                      | 1                  | O             | <b>/</b>     |
| User Adjustable           |                        | 0                      |                    | 1             | Ö            |

- Recessed bolt face completely encloses cartridge head for ma rotection against case rupture.
- rel surrounds bolt shroud for additional strength
- rrel threaded into a receive

Feed your Remington Model 700 Core-Lokt,\* the best selling centerfire rifle ammunition ever.

- 1. Recessed bolt face completely encloses cartridge head for maximum protection against case rupture.
- 2. Barrel surrounds bolt shroud for additional strength.
- 3. Barrel threaded into a receiver machined from hardened steel

- Recessed bolt face completely encloses cartridge head for maximum protection against case rupture.
- 2. Barrel surrounds bolt shroud

  for additional strength.
- 3. Barrel threaded into a receiver machined from hardened stee

- 1. Recessed bolt face completely encloses cartridge head for maximum protection against case rupture.
- 2. Barrel surrounds bolt shroud for additional strength.
- 3. Barrel threaded into a receiver machined from hardened steel.

# FACCURACY . WITHOUT EQUAL!

MICHAEL WADDELL

- Recessed bolt face completely encloses cartridge head for maximum protection against case rupture.
- 2. Barrel surrounds bolt shroud for additional strength.
- 3. Barrel threaded into a receiver machined from hardened steel.

- Recessed bolt face completely encloses cartridge head for maximum protection against case rupture.
- 2. Barrel surrounds bolt shroud for additional strength.
- 3. Barrel threaded into a receiver machined from hardened steel.