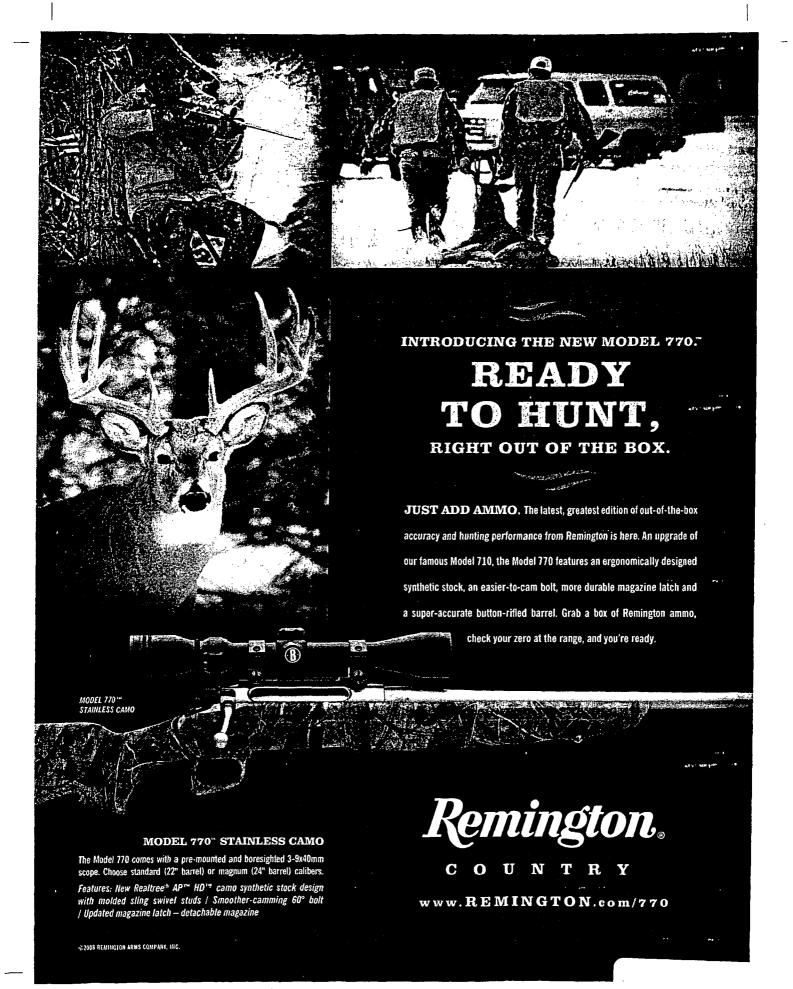

### READY TO HUNT,

RIGHT OUT OF THE BOX.

JUST ADD AMMO. The latest, greatest edition of out-of-the-box accuracy and hunting performance from Remington is here. An upgrade of our famous Model 710, the Model 770 features an ergonomically designed synthetic stock, an easier-to-cam bolt, more durable magazine latch and a super-accurate button-rifled barrel. Grab a box of Remington ammo,

check your zero at the range, and you're ready.

MODEL 770° STAINLESS CAMO

### MODEL 770" STAINLESS CAMO

The Model 770 comes with a pre-mounted and boresighted 3-9x40mm scope. Choose standard (22" barrel) or magnum (24" barrel) calibers.

Features: New Realtree\* AP\*\* HD\*\* camo synthetic stock design with molded sling swivel studs / Smoother-camming 60° bolt / Updated magazine latch – detachable magazine