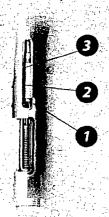

- encloses contridge head for ma protection against case rupture.
- . Barrel surrounds bolt shroud for additional strength.
- . Barrel threaded into a receiver

|                           | REMINGTON<br>MODEL 700 | WINCHESTER<br>MODEL 70 | BROWNING<br>A-BOLT | SAVAGE<br>111 | RUGER<br>M77 |
|---------------------------|------------------------|------------------------|--------------------|---------------|--------------|
| Chosen by<br>U.S. Snipers | •                      | 0                      | 0                  | O             | $\circ$      |
| Three Rings<br>Of Steel   | <b>✓</b>               | $\bigcirc$             | (_i                | 0             | $\circ$      |
| Hammer-Forged<br>Barrel   | <b>/</b>               | 0                      | 1                  | O             | <b>/</b>     |
| User Adjustable           |                        | 0                      |                    | 1             | Ö            |

- Recessed bolt face completely encloses cartridge head for ma rotection against case rupture.
- rel surrounds bolt shroud for additional strength
- rrel threaded into a receive

Feed your Remington Model 700 Core-Lokt,\* the best selling centerfire rifle ammunition ever.

- 1. Recessed bolt face completely encloses cartridge head for maximum protection against case rupture.
- 2. Barrel surrounds bolt shroud for additional strength.
- 3. Barrel threaded into a receiver machined from hardened steel

- Recessed bolt face completely encloses cartridge head for maximum protection against case rupture.
- 2. Barrel surrounds bolt shroud

  for additional strength.
- 3. Barrel threaded into a receiver machined from hardened stee

- 1. Recessed bolt face completely encloses cartridge head for maximum protection against case rupture.
- 2. Barrel surrounds bolt shroud for additional strength.
- 3. Barrel threaded into a receiver machined from hardened steel.

# FACCURACY . WITHOUT EQUAL!

MICHAEL WADDELL

- Recessed bolt face completely encloses cartridge head for maximum protection against case rupture.
- 2. Barrel surrounds bolt shroud for additional strength.
- 3. Barrel threaded into a receiver machined from hardened steel.

- Recessed bolt face completely encloses cartridge head for maximum protection against case rupture.
- 2. Barrel surrounds bolt shroud for additional strength.
- 3. Barrel threaded into a receiver machined from hardened steel.