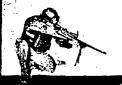

# SOMEONE'S ABOUT TO LOSE THEIR PLACE IN THE FOOD CHAIN.

### MEET THE NEW TOP DOG. THE REMINGTON MODEL 700" LIGHT VARMINT.

At a mere 6 <sup>3</sup>/<sub>4</sub> pounds, the Model 700 LV SF combines ease of handling and remarkable accuracy to bring you a new breed of predator gun. Based on the reliable Model 700" action, it features a stainless steel, short-action, pillar bedded receiver, blind box magazine and a jeweled bolt. The 22, satin stainless steel barrel has a medium contour and is fluted to reduce weight and increase heat dissipation. Further enhancing weight reduction is a custom designed, black composite stock with a semi-beavertail fore end, swivel studs and Remington R<sub>3</sub>, recoil pad.