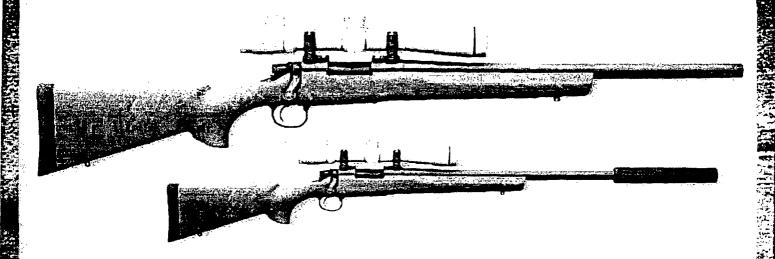

### KEY FEATURES:

- 308 Win with 20" heavy barrel with 5/8-24 threaded muzzle
- · Shipped with thread protector installed
- Accepts AAC\* and SureFire\* flash hiders, muzzle brakes, and suppressors
- 1 in 10" rate of twist for 168- to 220-grain bullets and sub-sonic loads
- Overmolded Ghillie Green™ Hogue® pillar bedded stock
- X-Mark Pro® Externally Adjustable Trigger set at 3 ½ lbs.

### **MODEL 700 SPS TACTICAL OD WITH THREADED MUZZLE**

Order Number

Description

UPC#

**MSRP Price** 

84203

Model 700™ SPS™

0 47700 84203 5