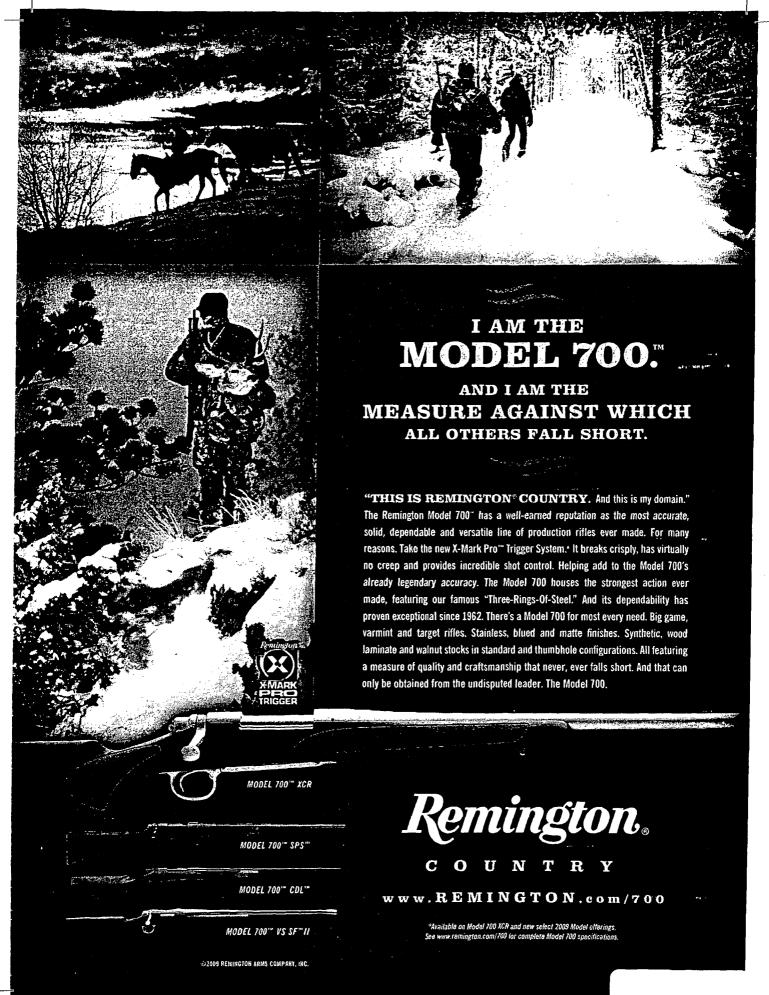

# I AM THE MODEL 700.

AND I AM THE
MEASURE AGAINST WHICH
ALL OTHERS FALL SHORT.

"THIS IS REMINGTON" COUNTRY. And this is my domain." The Remington Model 700" has a well-earned reputation as the most accurate, solid, dependable and versatile line of production rifles ever made. For many reasons. Take the new X-Mark Pro!" Trigger System. It breaks crisply, has virtually no creep and provides incredible shot control. Helping add to the Model 700's already legendary accuracy. The Model 700 houses the strongest action ever made, featuring our famous "Three-Rings-Of-Steel." And its dependability has proven exceptional since 1962. There's a Model 700 for most every need. Big game, varmint and target rifles. Stainless, blued and matte finishes. Synthetic, wood laminate and walnut stocks in standard and thumbhole configurations. All featuring a measure of quality and craftsmanship that never, ever falls short. And that can only be obtained from the undisputed leader. The Model 700.