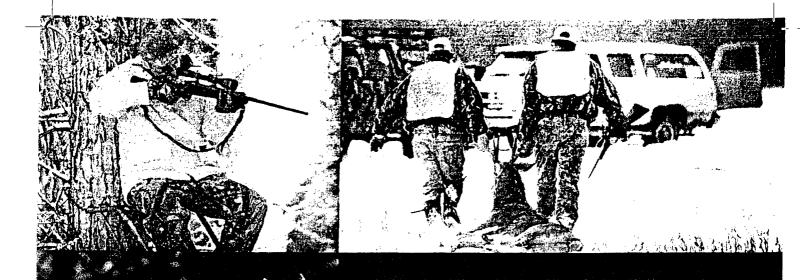

# SOMEONE'S ABOUT TO LOSE THEIR PLACE IN THE FOOD CHAIN.

### MEET THE NEW TOP DOG. THE REMINGTON MODEL 700" LIGHT VARMINT.

At a mere 6 <sup>3</sup>/<sub>4</sub> pounds, the Model 700 LV SF combines ease of handling and remarkable accuracy to bring you a new breed of predator gun. Based on the reliable Model 700" action, it features a stainless steel, short-action, pillar bedded receiver, blind box magazine and a jeweled bolt. The 22, satin stainless steel barrel has a medium contour and is fluted to reduce weight and increase heat dissipation. Further enhancing weight reduction is a custom designed, black composite stock with a semi-beavertail fore end, swivel studs and Remington R<sub>3</sub>, recoil pad.

### **SOMEONE'S ABOUT TO** LOSE THEIR PLACE IN THE FOOD CHAIN.

MEET THE NEW TOP DOGS. When it's time to cut a few links from the food chain, there's no finer tool than a Remington® varmint rifle. Our new Model 700™ SPS™ Varmint is a tack-driving machine featuring our new X-Mark Pro™ Trigger. This revolutionary new trigger system is also featured on our Model 700 VS SF™ II, along with a full-length aluminum bedding block for outstanding shot-to-shot consistency.

# SOMEONE'S ABOUT TO LOSE THEIR PLACE IN THE FOOD CHAIN.

MEET THE NEW TOP DOG. When it's time to cut a few links from the food chain, there's no finer tool than a Remington\* varmint rifle. Our Model 700'\* SPS'\* Varmint is a tack-driving machine featuring our revolutionary X-Mark Pro'\* Trigger. The ergonomically designed black synthetic stock has a vented beavertail fore-end for enhanced grip, reduced weight and better heat dissipation. The Model 700 SPS Varmint.