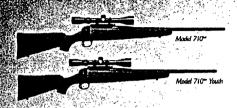

## Periormance

WELL WITHIN REACH.

READY TO HUNT, RIGHT OUT OF THE BOX.

The same modern manufacturing technologies that make the Model 770 so advanced are also what make it so attainable. Perfect for any hunter booking to skip the process of selecting a scope and components, the Model 770 offers all the accuracy and dependability you expect from a Remington rifle in a potent, ready-to-hunt package. H00EL 770\*\*

HODET 170\*\* YOUTH

REMINGTON? MODEL 770° nifle dimensions / average weights 2 2 2 2 2 2 2 2 2 2 K 3 3 3

Varinal stock dimensions: 13-316 length of puit, 1-116" drop at heel • Aerage weight includes scope.