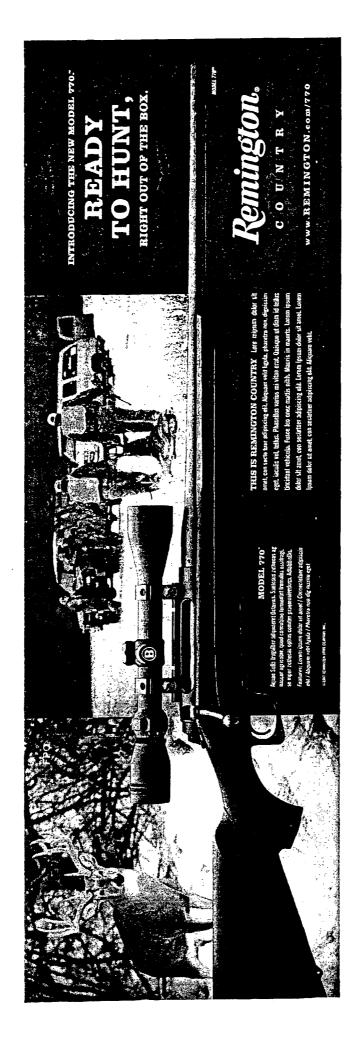

Remington.

0 0 H N # D N

08REM3498\_ModelSeven\_hp\_BM.indd 1

08REM3498\_ModelSeven\_hp\_GH.indd 1

08REM3498\_ModelSeven\_hp\_Rack.indd 1

INTRODUCING THE NEW MODEL 770."

### READY TO HUNT,

RIGHT OUT OF THE BOX.

JUST ADD AMMO. The latest, greatest edition of out-of-the-box accuracy and hunting performance from Remington is here. An upgrade of our famous Model 710, the Model 770 features an ergonomically designed synthetic stock, an easier-to-cam bolt, more durable magazine latch and a super-accurate button-rifled barrel. Grab a box of Remington ammo,

check your zero at the range, and you're ready.

MODEL 770° STAINLESS CAMO

### MODEL 770" STAINLESS CAMO

The Model 770 comes with a pre-mounted and boresighted 3-9x40mm scope. Choose standard (22" barrel) or magnum (24" barrel) calibers.

Features: New Realtree\* AP\*\* HD\*\* camo synthetic stock design with molded sling swivel studs / Smoother-camming 60° bolt / Updated magazine latch – detachable magazine