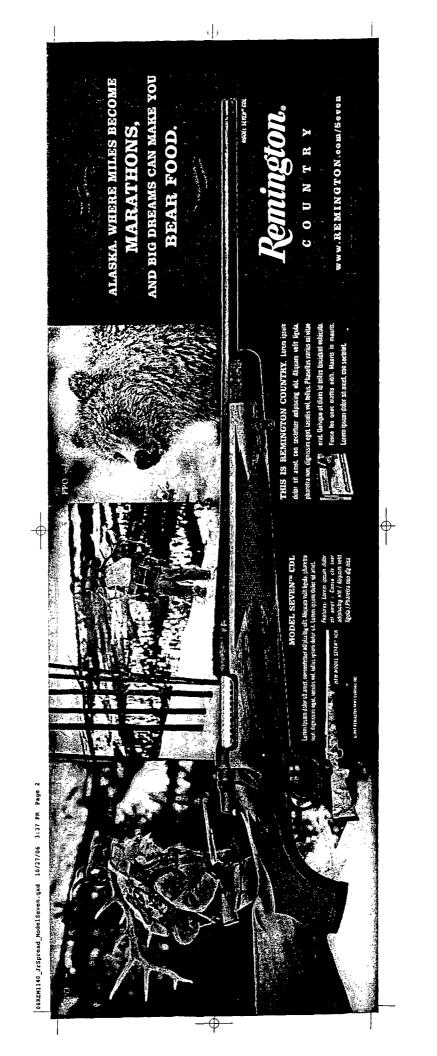

# NEW MODEL 700 SPS

# OF ALL ITS GREAT FEATURES, THE MOST REMARKABLE IS ITS PRICE.

that make the legendary Model 700 America's most popular bolt-action centerfire rifle – and more – at a price much lower than you'd expect.

#### Model 700 SPS Features

- Improved, ergonomically-designed synthetic stock.
- R3<sup>o</sup> recoil pad, swivel studs and hinged floorplate or detachable magazine are all standard features.