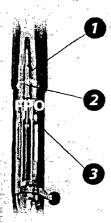

- encloses contridge head for ma protection against case rupture.
- . Barrel surrounds bolt shroud for additional strength.
- . Barrel threaded into a receiver

|                           | REMINGTON<br>MODEL 700 | WINCHESTER<br>MODEL 70 | BROWNING<br>A-BOLT | SAVAGE<br>111 | RUGER<br>M77 |
|---------------------------|------------------------|------------------------|--------------------|---------------|--------------|
| Chosen by<br>U.S. Snipers | •                      | 0                      | 0                  | O             | $\circ$      |
| Three Rings<br>Of Steel   | <b>✓</b>               | $\bigcirc$             | (_i                | 0             | $\circ$      |
| Hammer-Forged<br>Barrel   | <b>/</b>               | 0                      | 1                  | O             | <b>/</b>     |
| User Adjustable           |                        | 0                      |                    | 1             | Ö            |

- 1. Recessed bolt face completely encloses cartridge head for maximum protection against case rupture.
- 2. Barrel surrounds bolt shroud for additional strength.
- 3. Barrel threaded into a receiver machined from hardened steel

- 1. Recessed bolt face completely encloses cartridge head for maximum protection against case rupture.
- 2. Barrel surrounds bolt shroud for additional strength.
- 3. Barrel threaded into a receiver machined from hardened steel.

- Recessed bolt face completely encloses cartridge head for maximum protection against case rupture.
- 2. Barrel surrounds bolt shroud for additional strength.
- 3. Barrel threaded into a receiver machined from hardened steel.