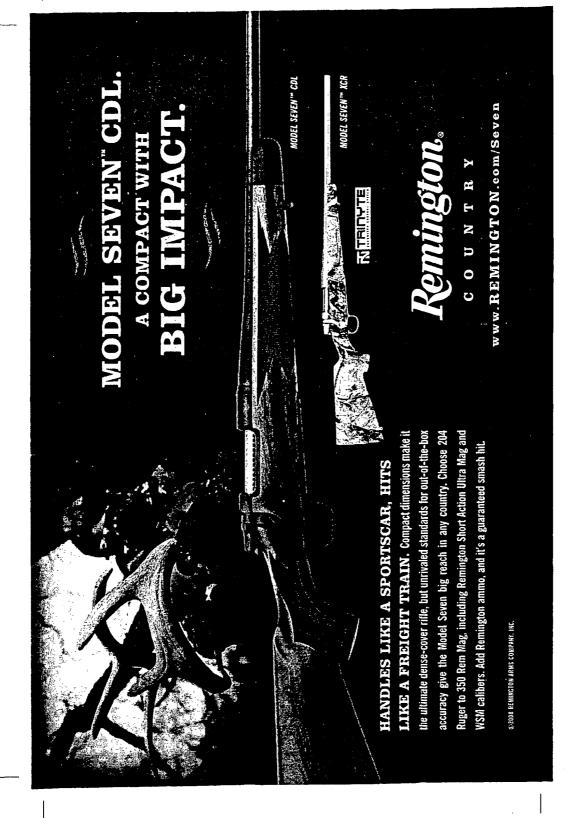

# SOMEONE'S ABOUT TO LOSE THEIR PLACE IN THE FOOD CHAIN.

### MEET THE NEW TOP DOG. THE REMINGTON MODEL 700" LIGHT VARMINT.

At a mere 6 <sup>3</sup>/<sub>4</sub> pounds, the Model 700 LV SF combines ease of handling and remarkable accuracy to bring you a new breed of predator gun. Based on the reliable Model 700" action, it features a stainless steel, short-action, pillar bedded receiver, blind box magazine and a jeweled bolt. The 22, satin stainless steel barrel has a medium contour and is fluted to reduce weight and increase heat dissipation. Further enhancing weight reduction is a custom designed, black composite stock with a semi-beavertail fore end, swivel studs and Remington R<sub>3</sub>, recoil pad.

: Available in 17 Rem, 204 Ruger, 221 Rem Fireball, 223 Rem and 22:250 Remcalibers, the Model 700 LV SF is destined to change a few things: Including your place in the wild. Their loss. Your gain.

62004 REMINGTON ARMS COMPANY, INC. WWW.remington.com/700LVSE