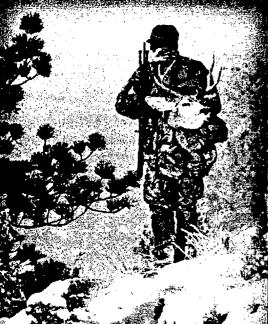

# SOMEONE'S ABOUT TO LOSE THEIR PLACE IN THE FOOD CHAIN.

### MEET THE NEW TOP DOG. THE REMINGTON MODEL 700" LIGHT VARMINT.

At a mere 6 <sup>3</sup>/<sub>4</sub> pounds, the Model 700 LV SF combines ease of handling and remarkable accuracy to bring you a new breed of predator gun. Based on the reliable Model 700" action, it features a stainless steel, short-action, pillar bedded receiver, blind box magazine and a jeweled bolt. The 22, satin stainless steel barrel has a medium contour and is fluted to reduce weight and increase heat dissipation. Further enhancing weight reduction is a custom designed, black composite stock with a semi-beavertail fore end, swivel studs and Remington R<sub>3</sub>, recoil pad.

: Available in 17 Rem, 204 Ruger, 221 Rem Fireball, 223 Rem and 22:250 Remcalibers, the Model 700 LV SF is destined to change a few things: Including your place in the wild. Their loss. Your gain.

62004 REMINGTON ARMS COMPANY, INC. WWW.remington.com/700LVSE