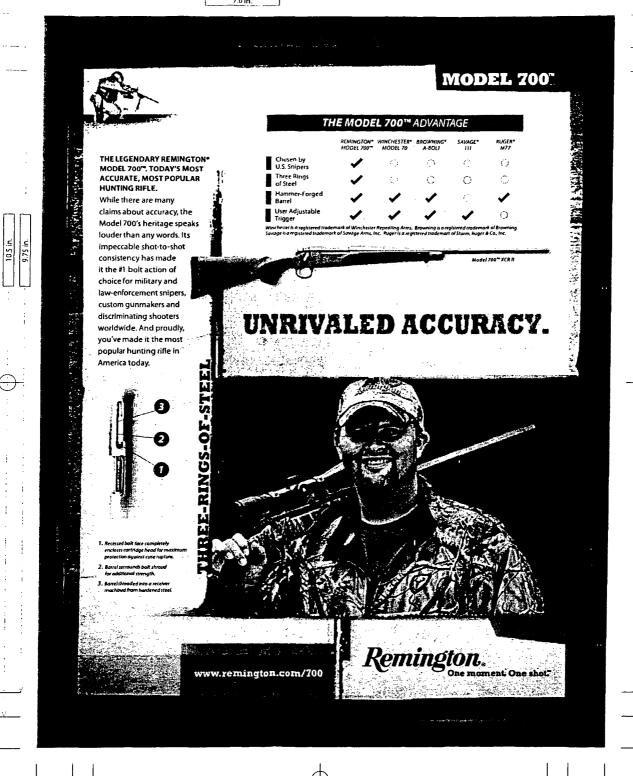

RIFLE. While there are many claims about accuracy, the Model 700's heritage speaks louder than any words. Its impeccable shot-to-shot consistency has made it the #1 bolt action of choice for military and law-enforcement snipers, custom gunmakers and discriminating shooters worldwide. And proudly, you've made it the most popular hunting rifle in America today.

- encloses contridge head for ma protection against case rupture.
- . Barrel surrounds bolt shroud for additional strength.
- . Barrel threaded into a receiver

|                           | REMINGTON<br>MODEL 700 | WINCHESTER<br>MODEL 70 | BROWNING<br>A-BOLT | SAVAGE<br>111 | RUGER<br>M77 |
|---------------------------|------------------------|------------------------|--------------------|---------------|--------------|
| Chosen by<br>U.S. Snipers | •                      | 0                      | 0                  | O             | $\circ$      |
| Three Rings<br>Of Steel   | <b>✓</b>               | $\bigcirc$             | (_i                | 0             | $\circ$      |
| Hammer-Forged<br>Barrel   | <b>/</b>               | 0                      | 1                  | O             | <b>/</b>     |
| User Adjustable           |                        | 0                      |                    | 1             | Ö            |

### THE MODEL 700 ADVANTAGE

|                            | REMINGTON<br>MODEL 700 | WINCHESTER<br>MODEL 70 | BROWNING<br>A-BOLT | SAVAGE<br>111 | RUGER<br>M77 |
|----------------------------|------------------------|------------------------|--------------------|---------------|--------------|
| Chosen by<br>U.S. Snipers  | •                      | 0                      | 0                  | 0             | Ο.           |
| Three Rings<br>Of Steel    | <b>*</b>               | $\circ$                | Cı                 | 0             | $\circ$      |
| Hammer-Forged<br>Barrel    | <b>✓</b>               | ()                     | <b>✓</b>           | O             | <b>✓</b>     |
| User Adjustable<br>Trigger | /                      | 0                      | •                  | /             | 0            |