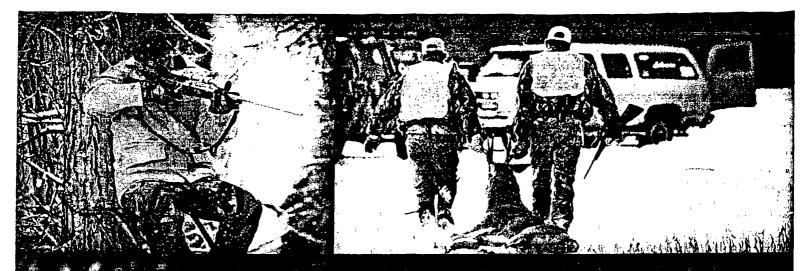

# SOMEONE'S ABOUT TO LOSE THEIR PLACE IN THE FOOD CHAIN.

### MEET THE NEW TOP DOG. THE REMINGTON MODEL 700" LIGHT VARMINT.

At a mere 6 <sup>3</sup>/<sub>4</sub> pounds, the Model 700 LV SF combines ease of handling and remarkable accuracy to bring you a new breed of predator gun. Based on the reliable Model 700" action, it features a stainless steel, short-action, pillar bedded receiver, blind box magazine and a jeweled bolt. The 22, satin stainless steel barrel has a medium contour and is fluted to reduce weight and increase heat dissipation. Further enhancing weight reduction is a custom designed, black composite stock with a semi-beavertail fore end, swivel studs and Remington R<sub>3</sub>, recoil pad.

: Available in 17 Rem, 204 Ruger, 221 Rem Fireball, 223 Rem and 22:250 Remcalibers, the Model 700 LV SF is destined to change a few things: Including your place in the wild. Their loss. Your gain.

62004 REMINGTON ARMS COMPANY, INC. WWW.remington.com/700LVSE