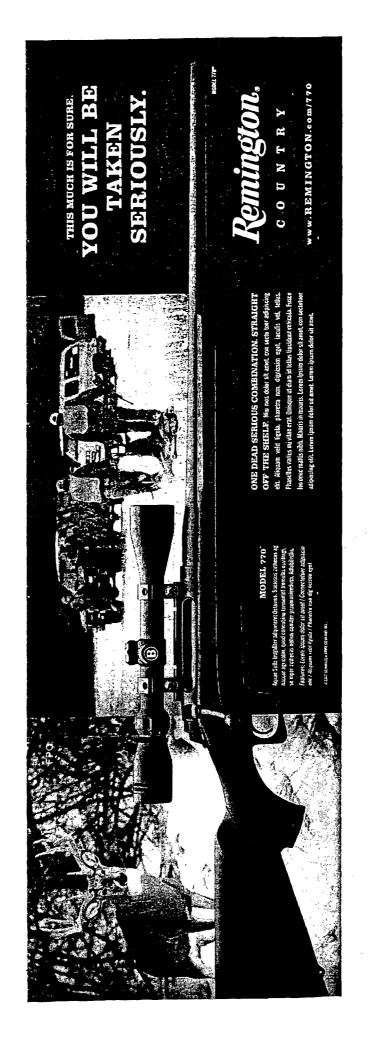

### READY TO HUNT,

RIGHT OUT OF THE BOX.

JUST ADD AMIMO. The latest, greatest edition of out-of-the-box accuracy and hunting performance from Remington is here. An upgrade of our famous Model 710, the Model 770 features an ergonomically designed synthetic stock, an easier-to-cam bolt, more durable magazine latch and a super-accurate button-rifled barrel. Grab a box of Remington ammo,

check your zero at the range, and you're ready.

MODEL 770

#### MODEL 770

The Model 770 comes with a pre-mounted and boresighted 3-9x40mm scope. Choose standard (22" barrel) or magnum (24" barrel) calibers.

Features: New black synthetic stock design with integral swivel studs / Smoother-camming 60° bolt /Updated magazine latch — detachable magazine