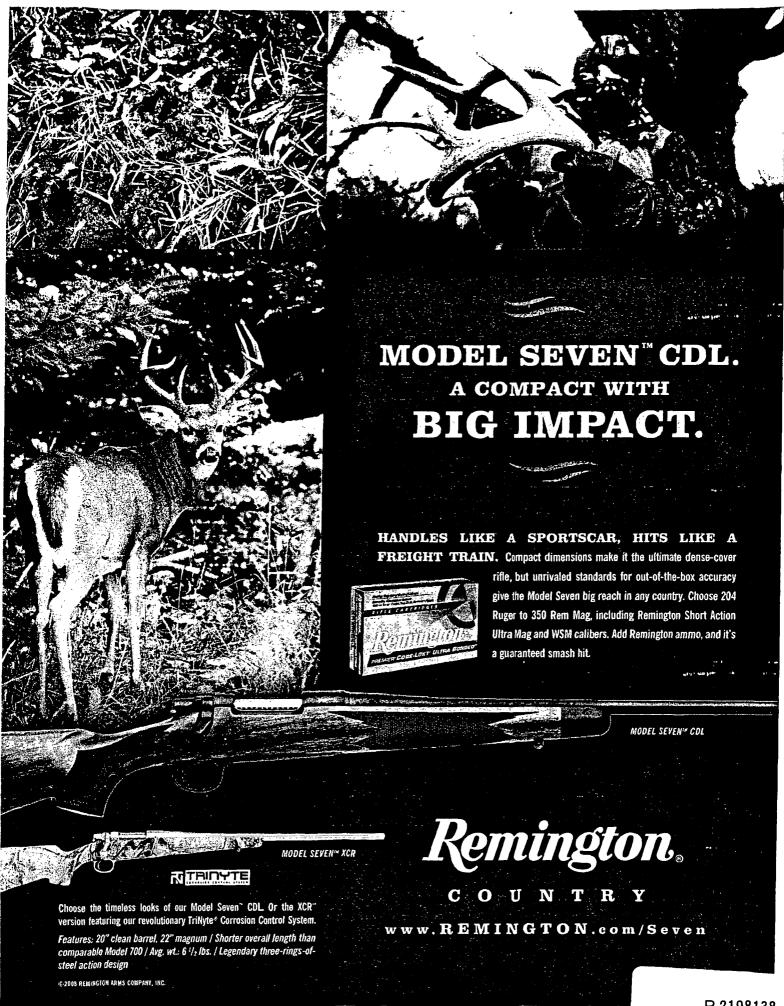

VARMINT

A rock-solid, no-nonsense instrument of precision, chambered in a wide range of popular varmint calibers: NEW 17 Remington\* Fireball, 204 Ruger, 22-250 Remington, 223 Remington, 243 Win, 308 Win.

Features: Newly designed SPS Varmint stock with vented beavertail fore-end / 26° heavy-contour barrel / Legendary Model 700™ action / Drilled and tapped / Sling swivel studs

MODEL 700" IV SE!" II

Remington