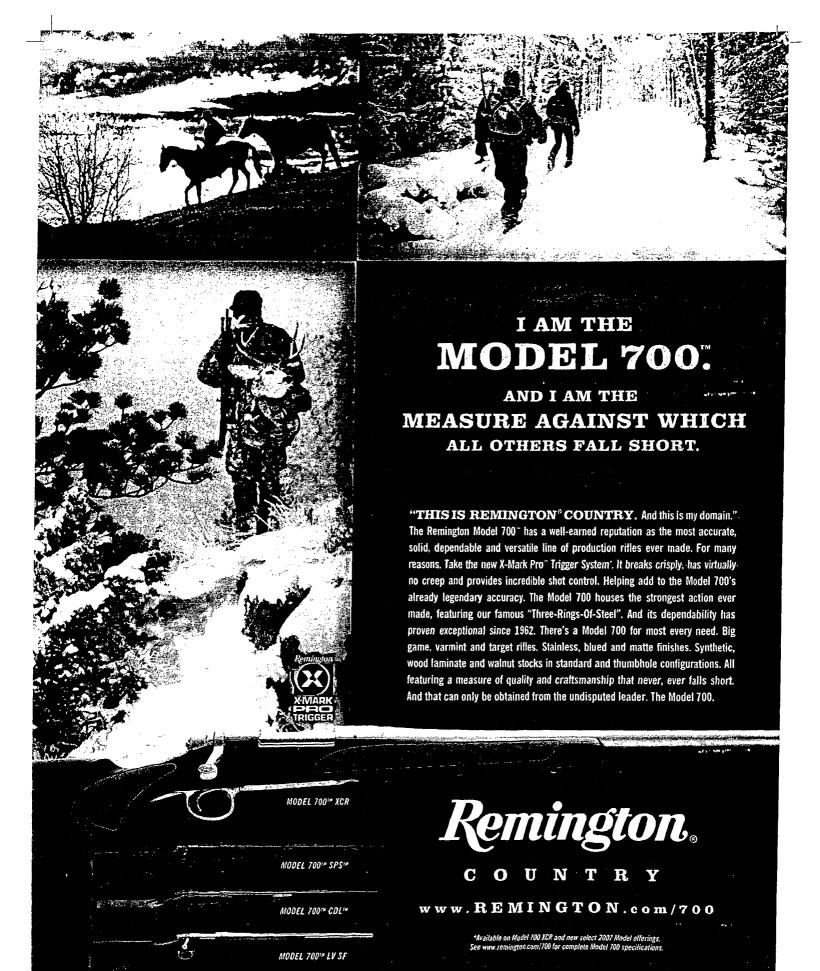

# I AM THE MODEL 700.

AND I AM THE
MEASURE AGAINST WHICH
ALL OTHERS FALL SHORT.

"THIS IS REMINGTON" COUNTRY. And this is my domain." The Remington Model 700" has a well-earned reputation as the most accurate, solid, dependable and versatile line of production rifles ever made. For many reasons, Take the new X-Mark Pro" Trigger System. It breaks crisply, has virtually no creep and provides incredible shot control. Helping add to the Model 700's already legendary accuracy. The Model 700 houses the strongest action ever made, featuring our famous "Three-Rings-Of-Steel". And its dependability has proven exceptional since 1962. There's a Model 700 for most every need. Big game, varmint and target rifles. Stainless, blued and matte finishes. Synthetic, wood laminate and walnut stocks in standard and thumbhole configurations. All featuring a measure of quality and craftsmanship that never, ever falls short. And that can only be obtained from the undisputed leader. The Model 700.

MODEL 700" XCR

MODEL 700" SPS"

MODEL 700" CDL"

MODEL 700" LV SF

©2007 REMINGION ARMS COMPANY, INC.

Remington.

COUNTRY

www.REMINGTON.com/700