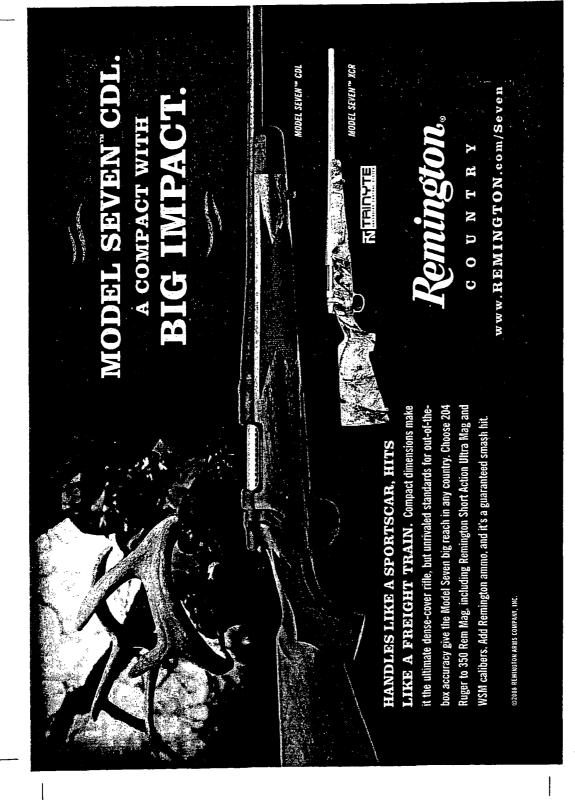

# SOMEONE'S ABOUT TO LOSE THEIR PLACE IN THE FOOD CHAIN.

### MEET THE NEW TOP DOG. THE REMINGTON MODEL 700" LIGHT VARMINT.

At a mere 6 <sup>3</sup>/<sub>4</sub> pounds, the Model 700 LV SF combines ease of handling and remarkable accuracy to bring you a new breed of predator gun. Based on the reliable Model 700" action, it features a stainless steel, short-action, pillar bedded receiver, blind box magazine and a jeweled bolt. The 22, satin stainless steel barrel has a medium contour and is fluted to reduce weight and increase heat dissipation. Further enhancing weight reduction is a custom designed, black composite stock with a semi-beavertail fore end, swivel studs and Remington R<sub>3</sub>, recoil pad.

: Available in 17 Rem, 204 Ruger, 221 Rem Fireball, 223 Rem and 22:250 Remcalibers, the Model 700 LV SF is destined to change a few things: Including your place in the wild. Their loss. Your gain.

62004 REMINGTON ARMS COMPANY, INC. WWW.remington.com/700LVSE