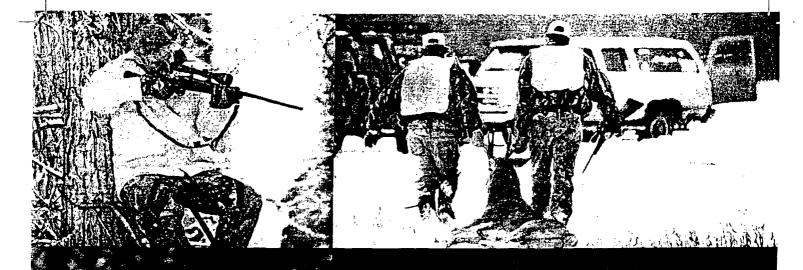

# SOMEONE'S ABOUT TO LOSE THEIR PLACE IN THE FOOD CHAIN.

### MEET THE NEW TOP DOG. THE REMINGTON MODEL 700" LIGHT VARMINT.

At a mere 6 <sup>3</sup>/<sub>4</sub> pounds, the Model 700 LV SF combines ease of handling and remarkable accuracy to bring you a new breed of predator gun. Based on the reliable Model 700" action, it features a stainless steel, short-action, pillar bedded receiver, blind box magazine and a jeweled bolt. The 22, satin stainless steel barrel has a medium contour and is fluted to reduce weight and increase heat dissipation. Further enhancing weight reduction is a custom designed, black composite stock with a semi-beavertail fore end, swivel studs and Remington R<sub>3</sub>, recoil pad.

### **SOMEONE'S ABOUT TO** LOSE THEIR PLACE IN THE FOOD CHAIN.

MEET THE NEW TOP DOGS. When it's time to cut a few links from the food chain, there's no finer tool than a Remington® varmint rifle. Our new Model 700™ SPS™ Varmint is a tack-driving machine featuring our new X-Mark Pro™ Trigger. This revolutionary new trigger system is also featured on our Model 700 VS SF™ II, along with a full-length aluminum bedding block for outstanding shot-to-shot consistency.

# SOMEONE'S ABOUT TO LOSE THEIR PLACE IN THE FOOD CHAIN.

MEET THE NEW TOP DOG. When it's time to cut a few links from the food chain, there's no finer tool than a Remington\* varmint rifle. Our Model 700'\* SPS'\* Varmint is a tack-driving machine featuring our revolutionary X-Mark Pro'\* Trigger. The ergonomically designed black synthetic stock has a vented beavertail fore-end for enhanced grip, reduced weight and better heat dissipation. The Model 700 SPS Varmint.