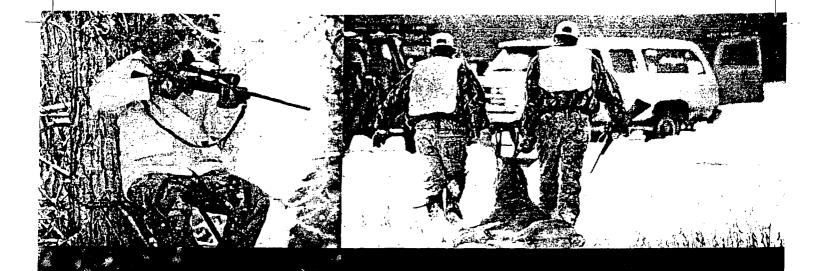

# SOMEONE'S ABOUT TO LOSE THEIR PLACE IN THE FOOD CHAIN.

### MEET THE NEW TOP DOG. THE REMINGTON MODEL 700" LIGHT VARMINT.

At a mere 6 <sup>3</sup>/<sub>4</sub> pounds, the Model 700 LV SF combines ease of handling and remarkable accuracy to bring you a new breed of predator gun. Based on the reliable Model 700" action, it features a stainless steel, short-action, pillar bedded receiver, blind box magazine and a jeweled bolt. The 22, satin stainless steel barrel has a medium contour and is fluted to reduce weight and increase heat dissipation. Further enhancing weight reduction is a custom designed, black composite stock with a semi-beavertail fore end, swivel studs and Remington R<sub>3</sub>, recoil pad.

### **SOMEONE'S ABOUT TO** LOSE THEIR PLACE IN THE FOOD CHAIN.

MEET THE NEW TOP DOGS. When it's time to cut a few links from the food chain, there's no finer tool than a Remington® varmint rifle. Our new Model 700™ SPS™ Varmint is a tack-driving machine featuring our new X-Mark Pro™ Trigger. This revolutionary new trigger system is also featured on our Model 700 VS SF™ II, along with a full-length aluminum bedding block for outstanding shot-to-shot consistency.

# SOMEONE'S ABOUT TO LOSE THEIR PLACE IN THE FOOD CHAIN.

MEET THE NEW TOP DOG. When it's time to cut a few links from the food chain, there's no finer tool than a Remington\* varmint rifle. Our Model 700'\* SPS'\* Varmint is a tack-driving machine featuring our revolutionary X-Mark Pro'\* Trigger. The ergonomically designed black synthetic stock has a vented beavertail fore-end for enhanced grip, reduced weight and better heat dissipation. The Model 700 SPS Varmint.