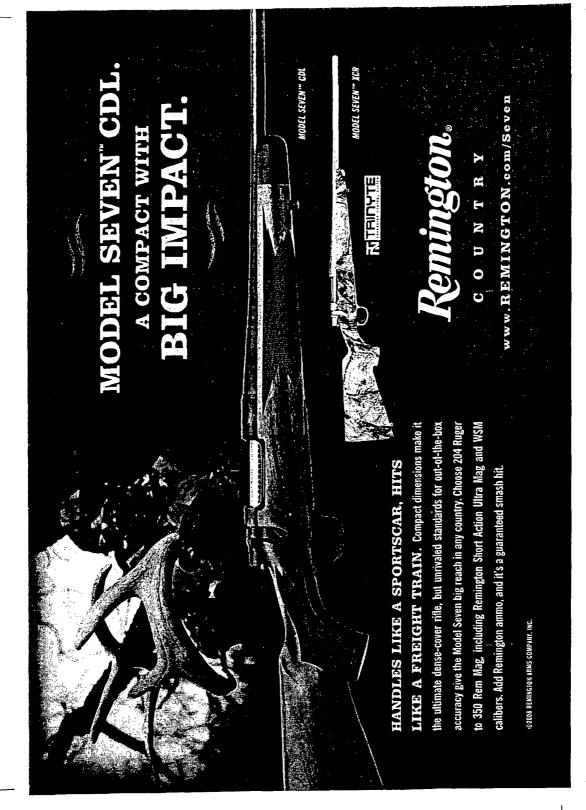

### MEET THE NEW TOP DOG. THE REMINGTON MODEL 700" LIGHT VARMINT.

At a mere 6 <sup>3</sup>/<sub>4</sub> pounds, the Model 700 LV SF combines ease of handling and remarkable accuracy to bring you a new breed of predator gun. Based on the reliable Model 700" action, it features a stainless steel, short-action, pillar bedded receiver, blind box magazine and a jeweled bolt. The 22, satin stainless steel barrel has a medium contour and is fluted to reduce weight and increase heat dissipation. Further enhancing weight reduction is a custom designed, black composite stock with a semi-beavertail fore end, swivel studs and Remington R<sub>3</sub>, recoil pad.

: Available in 17 Rem, 204 Ruger, 221 Rem Fireball, 223 Rem and 22:250 Remcalibers, the Model 700 LV SF is destined to change a few things: Including your place in the wild. Their loss. Your gain.

62004 REMINGTON ARMS COMPANY, INC. WWW.remington.com/700LVSE