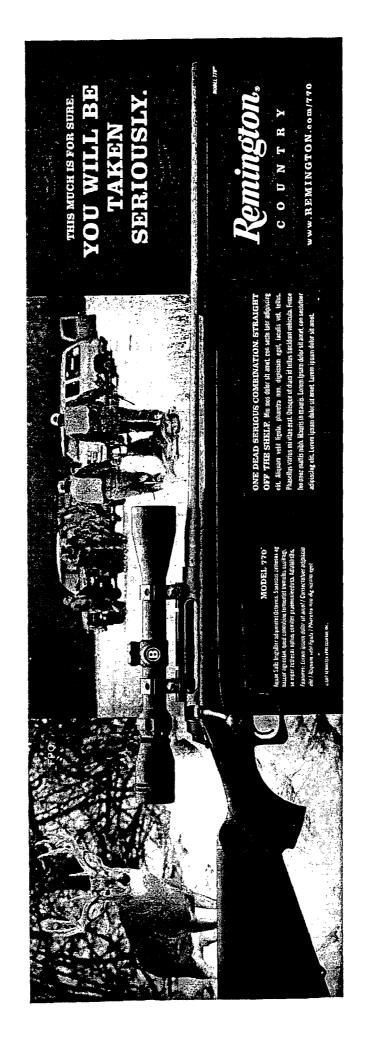

### READY TO HUNT,

RIGHT OUT OF THE BOX.

JUST ADD AMIMO. The latest, greatest edition of out-of-the-box accuracy and hunting performance from Remington is here. An upgrade of our famous Model 710, the Model 770 features an ergonomically designed synthetic stock, an easier-to-cam bolt, more durable magazine latch and a super-accurate button-rifled barrel. Grab a box of Remington ammo,

check your zero at the range, and you're ready.

MODEL 770

#### MODEL 770

The Model 770 comes with a pre-mounted and boresighted 3-9x40mm scope. Choose standard (22" barrel) or magnum (24" barrel) calibers.

Features: New black synthetic stock design with integral swivel studs / Smoother-camming 60° bolt /Updated magazine latch — detachable magazine