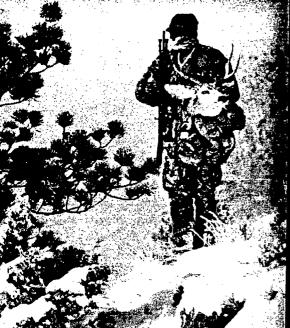

# SOMEONE'S ABOUT TO LOSE THEIR PLACE IN THE FOOD CHAIN.

### MEET THE NEW TOP DOG. THE REMINGTON MODEL 700" LIGHT VARMINT.

At a mere 6 <sup>3</sup>/<sub>4</sub> pounds, the Model 700 LV SF combines ease of handling and remarkable accuracy to bring you a new breed of predator gun. Based on the reliable Model 700" action, it features a stainless steel, short-action, pillar bedded receiver, blind box magazine and a jeweled bolt. The 22, satin stainless steel barrel has a medium contour and is fluted to reduce weight and increase heat dissipation. Further enhancing weight reduction is a custom designed, black composite stock with a semi-beavertail fore end, swivel studs and Remington R<sub>3</sub>, recoil pad.

: Available in 17 Rem, 204 Ruger, 221 Rem Fireball, 223 Rem and 22:250 Remcalibers, the Model 700 LV SF is destined to change a few things: Including your place in the wild. Their loss. Your gain.

62004 REMINGTON ARMS COMPANY, INC. WWW.remington.com/700LVSE