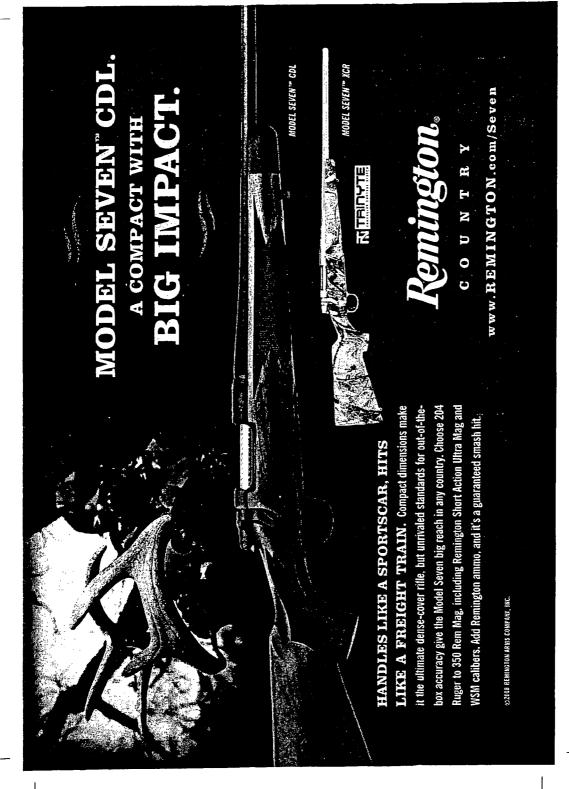

# SOMEONE'S ABOUT TO LOSE THEIR PLACE IN THE FOOD CHAIN.

### MEET THE NEW TOP DOG. THE REMINGTON MODEL 700" LIGHT VARMINT.

At a mere 6 <sup>3</sup>/<sub>4</sub> pounds, the Model 700 LV SF combines ease of handling and remarkable accuracy to bring you a new breed of predator gun. Based on the reliable Model 700" action, it features a stainless steel, short-action, pillar bedded receiver, blind box magazine and a jeweled bolt. The 22, satin stainless steel barrel has a medium contour and is fluted to reduce weight and increase heat dissipation. Further enhancing weight reduction is a custom designed, black composite stock with a semi-beavertail fore end, swivel studs and Remington R<sub>3</sub>, recoil pad.

: Available in 17 Rem, 204 Ruger, 221 Rem Fireball, 223 Rem and 22:250 Remcalibers, the Model 700 LV SF is destined to change a few things: Including your place in the wild. Their loss. Your gain.

62004 REMINGTON ARMS COMPANY, INC. WWW.remington.com/700LVSE