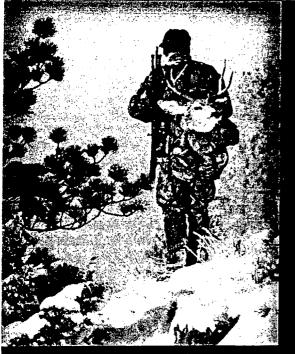

# SOMEONE'S ABOUT TO LOSE THEIR PLACE IN THE FOOD CHAIN.

### MEET THE NEW TOP DOG. THE REMINGTON MODEL 700" LIGHT VARMINT.

At a mere 6 <sup>3</sup>/<sub>4</sub> pounds, the Model 700 LV SF combines ease of handling and remarkable accuracy to bring you a new breed of predator gun. Based on the reliable Model 700" action, it features a stainless steel, short-action, pillar bedded receiver, blind box magazine and a jeweled bolt. The 22, satin stainless steel barrel has a medium contour and is fluted to reduce weight and increase heat dissipation. Further enhancing weight reduction is a custom designed, black composite stock with a semi-beavertail fore end, swivel studs and Remington R<sub>3</sub>, recoil pad.

: Available in 17 Rem, 204 Ruger, 221 Rem Fireball, 223 Rem and 22:250 Remcalibers, the Model 700 LV SF is destined to change a few things: Including your place in the wild. Their loss. Your gain.

62004 REMINGTON ARMS COMPANY, INC. WWW.remington.com/700LVSE