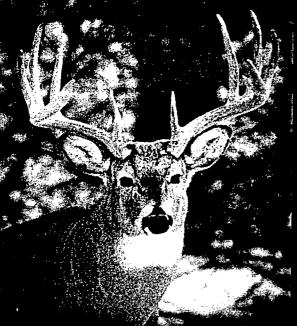

# SOMEONE'S ABOUT TO LOSE THEIR PLACE IN THE FOOD CHAIN.

### MEET THE NEW TOP DOG. THE REMINGTON MODEL 700" LIGHT VARMINT.

At a mere 6 <sup>3</sup>/<sub>4</sub> pounds, the Model 700 LV SF combines ease of handling and remarkable accuracy to bring you a new breed of predator gun. Based on the reliable Model 700" action, it features a stainless steel, short-action, pillar bedded receiver, blind box magazine and a jeweled bolt. The 22, satin stainless steel barrel has a medium contour and is fluted to reduce weight and increase heat dissipation. Further enhancing weight reduction is a custom designed, black composite stock with a semi-beavertail fore end, swivel studs and Remington R<sub>3</sub>, recoil pad.

: Available in 17 Rem, 204 Ruger, 221 Rem Fireball, 223 Rem and 22:250 Remcalibers, the Model 700 LV SF is destined to change a few things: Including your place in the wild. Their loss. Your gain.

62004 REMINGTON ARMS COMPANY, INC. WWW.remington.com/700LVSE