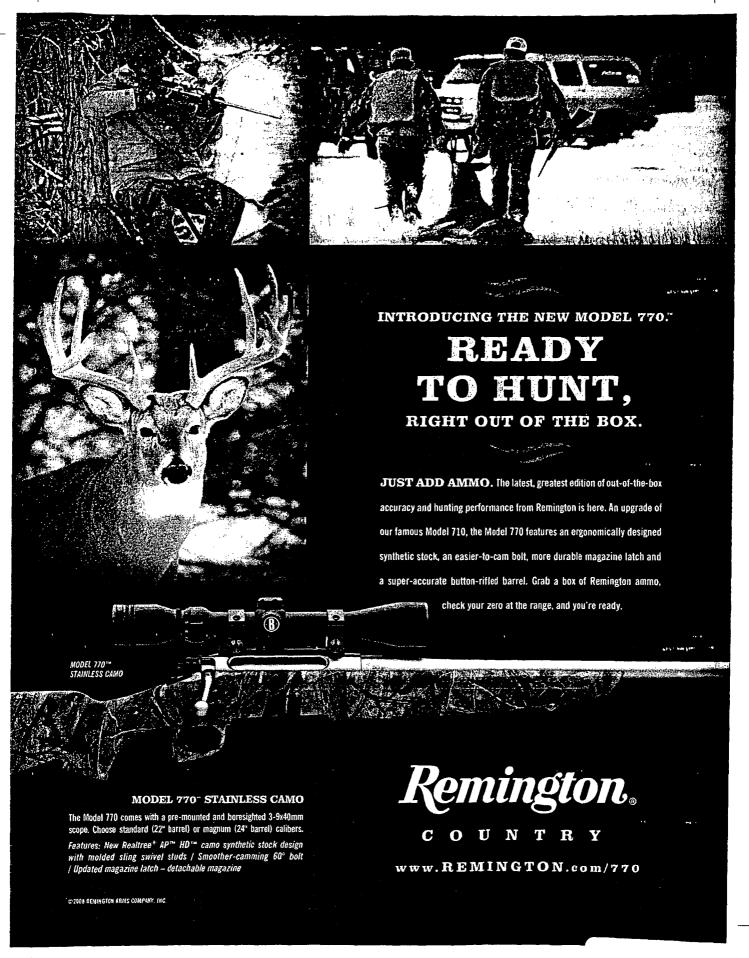

### READY TO HUNT,

RIGHT OUT OF THE BOX.

JUST ADD AMMO. The latest, greatest edition of out-of-the-box accuracy and hunting performance from Remington is here. An upgrade of our famous Model 710, the Model 770 features an ergonomically designed synthetic stock, an easier-to-cam bolt, more durable magazine latch and a super-accurate button-rifled barrel. Grab a box of Remington ammo,

check your zero at the range, and you're ready.

MODEL 770™ STAINLESS CAMO

### MODEL 770" STAINLESS CAMO

The Model 770 comes with a pre-mounted and boresighted 3-9x40mm scope. Choose standard (22" barrel) or magnum (24" barrel) calibers. Features: New Realtree\* AP\* HD\* camo synthetic stock design with molded sling swivel studs / Smoother-camming 60° bolt / Updated magazine latch – detachable magazine