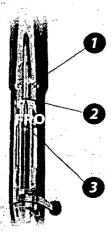

- encloses contridge head for ma protection against case rupture.
- . Barrel surrounds bolt shroud for additional strength.
- . Barrel threaded into a receiver

|                           | REMINGTON<br>MODEL 700 | WINCHESTER<br>MODEL 70 | BROWNING<br>A-BOLT | SAVAGE<br>111 | RUGER<br>M77 |
|---------------------------|------------------------|------------------------|--------------------|---------------|--------------|
| Chosen by<br>U.S. Snipers | •                      | 0                      | 0                  | O             | $\circ$      |
| Three Rings<br>Of Steel   | <b>✓</b>               | $\bigcirc$             | (_i                | 0             | $\circ$      |
| Hammer-Forged<br>Barrel   | <b>/</b>               | 0                      | 1                  | O             | <b>/</b>     |
| User Adjustable           |                        | 0                      |                    | 1             | Ö            |

- 1. Recessed bolt face completely encloses cartridge head for maximum protection against case rupture.
- 2. Barrel surrounds bolt shroud for additional strength.
- 3. Barrel threaded into a receiver machined from hardened steel

- 1. Recessed bolt face completely encloses cartridge head for maximum protection against case rupture.
- 2. Barrel surrounds bolt shroud for additional strength.
- 3. Barrel threaded into a receiver machined from hardened steel.