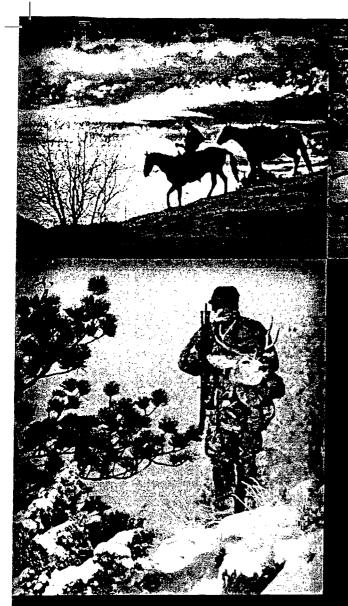

# SOMEONE'S ABOUT TO LOSE THEIR PLACE IN THE FOOD CHAIN.

### MEET THE NEW TOP DOG. THE REMINGTON MODEL 700" LIGHT VARMINT.

At a mere 6 <sup>3</sup>/<sub>4</sub> pounds, the Model 700 LV SF combines ease of handling and remarkable accuracy to bring you a new breed of predator gun. Based on the reliable Model 700" action, it features a stainless steel, short-action, pillar bedded receiver, blind box magazine and a jeweled bolt. The 22, satin stainless steel barrel has a medium contour and is fluted to reduce weight and increase heat dissipation. Further enhancing weight reduction is a custom designed, black composite stock with a semi-beavertail fore end, swivel studs and Remington R<sub>3</sub>, recoil pad.

: Available in 17 Rem, 204 Ruger, 221 Rem Fireball, 223 Rem and 22:250 Remcalibers, the Model 700 LV SF is destined to change a few things: Including your place in the wild. Their loss. Your gain.

62004 REMINGTON ARMS COMPANY, INC. WWW.remington.com/700LVSE