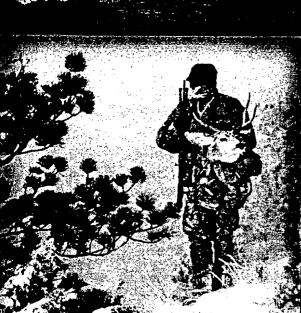

# SOMEONE'S ABOUT TO LOSE THEIR PLACE IN THE FOOD CHAIN.

### **SOMEONE'S ABOUT TO** LOSE THEIR PLACE IN THE FOOD CHAIN.

MEET THE NEW TOP DOGS. When it's time to cut a few links from the food chain, there's no finer tool than a Remington® varmint rifle. Our new Model 700™ SPS™ Varmint is a tack-driving machine featuring our new X-Mark Pro™ Trigger. This revolutionary new trigger system is also featured on our Model 700 VS SF™ II, along with a full-length aluminum bedding block for outstanding shot-to-shot consistency.