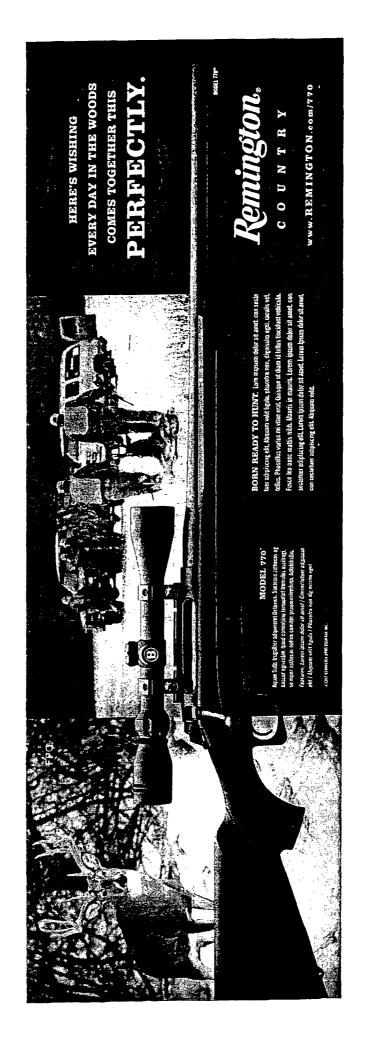

### READY TO HUNT,

RIGHT OUT OF THE BOX.

JUST ADD AMMO. The latest, greatest edition of out-of-the-box accuracy and hunting performance from Remington is here. An upgrade of our famous Model 710, the Model 770 features an ergonomically designed synthetic stock, an easier-to-cam bolt, more durable magazine latch and a super-accurate button-rifled barrel. Grab a box of Remington ammo, check your zero at the range, and you're ready.

.

MODEL 770

#### MODEL 770

The Model 770 comes with a pre-mounted and boresighted 3-9x40mm scope. Choose standard (22" barrel) or magnum (24" barrel) calibers.

Features: New black synthetic stock design with integral swivel studs / Smoother-camming 60° bolt /Updated magazine latch — detachable magazine