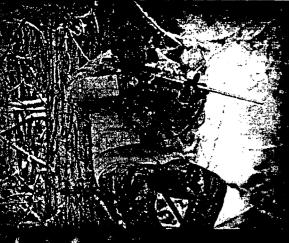

# SOMEONE'S ABOUT TO LOSE THEIR PLACE IN THE FOOD CHAIN.

### MEET THE NEW TOP DOG. THE REMINGTON MODEL 700" LIGHT VARMINT.

At a mere 6 <sup>3</sup>/<sub>4</sub> pounds, the Model 700 LV SF combines ease of handling and remarkable accuracy to bring you a new breed of predator gun. Based on the reliable Model 700" action, it features a stainless steel, short-action, pillar bedded receiver, blind box magazine and a jeweled bolt. The 22, satin stainless steel barrel has a medium contour and is fluted to reduce weight and increase heat dissipation. Further enhancing weight reduction is a custom designed, black composite stock with a semi-beavertail fore end, swivel studs and Remington R<sub>3</sub>, recoil pad.

: Available in 17 Rem, 204 Ruger, 221 Rem Fireball, 223 Rem and 22:250 Remcalibers, the Model 700 LV SF is destined to change a few things: Including your place in the wild. Their loss. Your gain.

62004 REMINGTON ARMS COMPANY, INC. WWW.remington.com/700LVSE