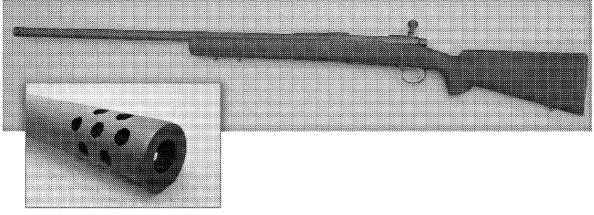

## 700 Police MLR

The 700P was designed to provide a precision tactical rifle to Law Enforcement and select military organizations. This rifle has proven to be extremely popular with law enforcement personnel who have to carry a tactical precision rifle for emergency use. The 700P has proven to be the most popular with contractors and private citizens for target shooting and hunting.

- Caliber .338 Lapua Magnum
- Receiver
  - o Remington 700 Long Action
- Barrel
  - o 26"
    - o Cold Hammer Forged Carbon Steel
  - 0 6**R**
  - Fluted
  - 1:10 Twist
  - o Integral removable muzzle break
- Trigger
  - Remington X-Mark Pro
  - 3.5 5.5lbs
- Stock
- HS Precision
- o Aluminum mounting block
- o 3 sling attachment points
- Magazine
  - o 2 round internal