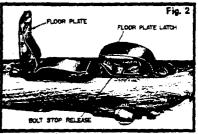

SAFE position and pull handle rearward. Grasp cartridge and remove from action. Push bolt forward until next cartridge is released from magazine. Repeat until mar-zine is empty. CAUTION: Safety will be in the fire position during part of this op tion, so keep muzzle pointed in safe direction. BDL grade magazine may also be loaded from bottom. Raise bolt handle, pull bolt rearward and remove cartridge from chamber. Leave bolt in open (rear) position and put safety ON SAFE. Place hand over ejection port and turn rifle bottom upward. Press floor plate latch to release floor plate (Fig. 2). Lift floor plate, spring and follower clear of magazine, place hand under open magazine and turn rifle back to upright position. Grasp and remove released cartridges. Close and latch floor plate. CAUTION: Carefully inspect action and magazine to be sure no cartridges remain in rifle.

TO REMOVE BOLT - Press upward on bolt stop release (Fig. 2) and pull

BARREL CARE - Use lightly oiled patch, cleaning from breach to muzzie. Remove bott to make cleaning.

easier. Scrub bore with cleaning solvent if neces-sary. To insure maximum accuracy, wire brush cleaning of barrel bore in all varmint calibers is recommended after each 25 rounds. ACTION CARE AND DIS-