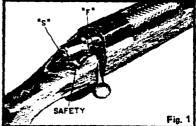

SAFETY (Fig. 1) — To engage safety to ON SAFE position, rotate to rear stop position marked "S" on receiver. Bolt handle will be locked down and rifle will not fire. When rotated forward to fire position, marked "F" on receiver, safety will disengage. Trigger can be pulled to fire rifle or bolt handle reised to open action. CAUTION: Before firing, make sure barrel is clean, free of heavy oil, grease, or any obstruction.