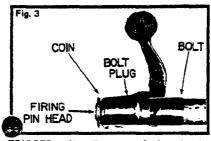

TO DISASSEMBLE BOLT PARTS — Remove bolt and insert coin or similar piece in slot at reer of firing pin head (Fig. 3). Hold bolt handle and turn bolt plug until firing pin assembly can be unscrewed and removed from bolt assembly. Reassemble in reverse order.