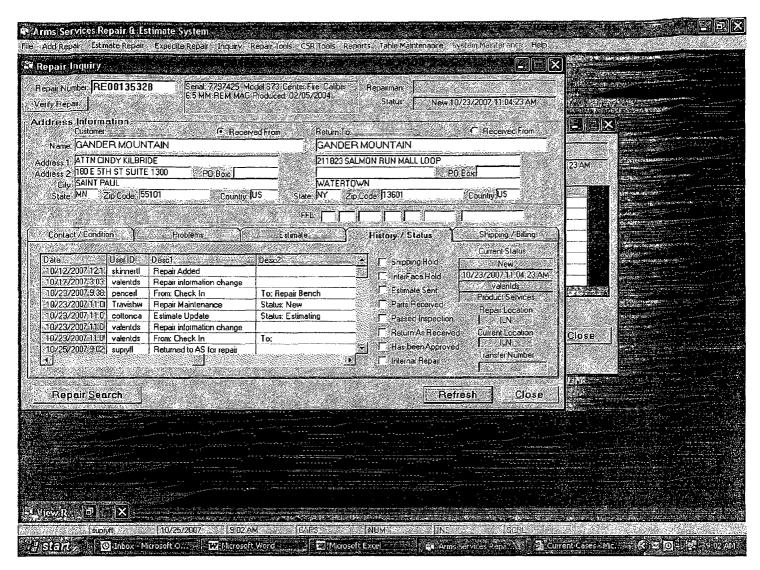

#### PrintDisplay

| `                    |                           |                       |                                  | nington Arms Co., In<br>Product Service<br>Legal Case #:1680 | с.          |                    |                   |                  |
|----------------------|---------------------------|-----------------------|----------------------------------|--------------------------------------------------------------|-------------|--------------------|-------------------|------------------|
| Case Inform          | nation                    |                       |                                  | Legal Case #.1000                                            |             |                    |                   |                  |
| <b>RE#</b><br>135328 | Date Opened<br>10/24/2007 |                       | <b>Opened(PS)</b><br>0/25/2007   | Date Closed<br>10/25/2007                                    | Incid       | ent Date           | Pre Lit Lit       | Obsolete         |
| Customer I           |                           |                       |                                  | <b>6</b> 4 4                                                 |             | <b>C1</b>          | <b></b>           | Contract         |
| Туре                 | Business                  | First Name L          |                                  | Street                                                       | 17          |                    | Zip Age           | Contact          |
| -                    | Gander Mountain           | Douglas               | Spooner 21                       | 182 Salmon Run Mal                                           | Loop Wa     | atertown NY        | 13601 V           | / 315-779-1200   |
| ncident Inf          |                           |                       |                                  |                                                              |             |                    |                   |                  |
|                      | Claims                    |                       | Codes                            |                                                              | Repair E    | st. Medical        | Treatment 1       | Medical Status   |
| PI<br>PD<br>S        |                           |                       | 8 Could Not 1<br>008 Fired on Bo | Duplicate Concern                                            |             | Unk                | nown              |                  |
|                      | when bolt closes          | Concern:1             | ove rired on BC                  | nt Ciosing                                                   |             |                    |                   |                  |
| •                    | orrespondence fron        | n rongir-rifle fir    | e when holt clo                  |                                                              |             |                    |                   |                  |
|                      |                           |                       |                                  |                                                              |             |                    |                   | ·····            |
| Firearm Inf          | ormation                  |                       |                                  |                                                              |             |                    |                   |                  |
| Mfg.                 |                           | Туре                  |                                  | Model/Ga.                                                    | SKU         | Serial             | Bbl.              | DOM              |
| Reming               |                           | CF/BA                 |                                  | 673/6.5MM REM                                                | 24683       |                    | LY 2/5/200        | 4 11:40:23 AM    |
| Date Purc            |                           | Where Purcha          |                                  | Accessories                                                  | Original Ov | ner                |                   |                  |
| CONCERN              |                           | ZANDERS FU            | K& SPOK1                         |                                                              | U           | <u> </u>           |                   |                  |
| Ammunitio            | n Information - No        | one Defined           |                                  |                                                              |             |                    |                   |                  |
|                      | ucts Information -        |                       |                                  |                                                              |             |                    |                   |                  |
| Settlement           |                           |                       |                                  |                                                              |             |                    |                   |                  |
|                      |                           |                       | Re                               | emington/673/CF/BA                                           |             |                    |                   |                  |
| Settlen              | nent Relea                | ase of Claims         | Releas                           | e Date Reimb                                                 | ursement    | Cash<br>Settlement | Reim. Date<br>APV | Cash Date<br>APV |
| Replace<br>goodv     |                           |                       |                                  |                                                              |             |                    |                   |                  |
| -                    | Repair                    | r/Replacement<br>Cost | Repair/Re<br>Da                  |                                                              |             |                    |                   |                  |
|                      |                           |                       |                                  |                                                              |             |                    |                   |                  |
|                      | place ta as gesture       | 35.00                 | 10/26                            |                                                              |             |                    |                   |                  |

| Part        | Sub-Part     | Code                        | Comment              |
|-------------|--------------|-----------------------------|----------------------|
|             | Examiner     |                             | B.TRAVIS             |
|             | Exam Date    |                             | 10/25/2007           |
| Examination | Product Type |                             | RF                   |
|             | Action Type  |                             | Α                    |
|             | Assigned To  |                             | F.SUPRY              |
| Cause       | 4038         | Could Not Duplicate Concern |                      |
| <u> </u>    | Description  |                             | 22" 6.5MM REM MAG VT |
|             | Date Code    |                             | LY                   |
| D =         | Bore Plugged | False                       |                      |
| Barrel      | Bulged       | False                       | PS 8760              |
|             | Fired        | False                       |                      |
|             |              |                             | •                    |

http://cps03ap13:200/psaapp/PrintDisplay.aspx?ID=1680&Type=Case

10/29/2007

Page 1 of 2