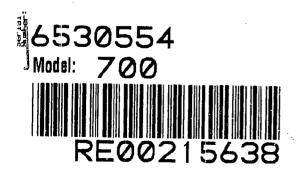

http://cps03ap13:200/psaapp/PrintDisplay.aspx?ID=5204&Type=Case

1/13/2011

|                                        | Assigned To            |                                | T.NAGLE                |
|----------------------------------------|------------------------|--------------------------------|------------------------|
| Cause                                  | 4054                   | As received Follows Down       |                        |
| ······································ | Description            |                                | 24" 300 WIN MAG        |
|                                        | Date Code              |                                | AW                     |
|                                        | Bore Plugged           | False                          |                        |
| Barrel                                 | Bulged                 | False                          |                        |
|                                        | Fired                  | False                          |                        |
|                                        | Fired while Obstructed |                                |                        |
|                                        | Muzzle/Crown Condition | Slightly Worn; Functioning     | ]                      |
|                                        | Firing Pin             | Slightly Worn; Functioning     |                        |
|                                        | Shroud                 | Slightly Worn; Functioning     |                        |
| Bolt                                   | Face                   | Slightly Worn; Functioning     |                        |
|                                        | Handle                 | Like new; Functioning          |                        |
|                                        | Stop                   | Slightly Worn; Functioning     | BINDS                  |
|                                        | Condition              | Slightly Worn; Functioning     |                        |
| Extractor                              | Cut Condition          | Slightly Worn; Functioning     |                        |
|                                        | Ext/Eject Test         | False                          |                        |
|                                        | Block Condition        | Select                         |                        |
| Locking                                | Lug Condition          | Slightly Worn; Functioning     |                        |
| -                                      | Notch Condition        | Select                         |                        |
|                                        | Exterior Condition     | Slightly Worn; Not Functioning |                        |
| Overall                                | Stock Condition        | Slightly Worn; Functioning     |                        |
|                                        | Fore End Condition     | Select                         |                        |
| Dessiver                               | Condition              | Slightly Worn; Functioning     |                        |
| Receiver                               | Bulged                 | False                          |                        |
|                                        | Description            |                                | M/700 BOLT LOCK SAFETY |
| Safety                                 | Function               | Like new; Functioning          |                        |
|                                        | Sub-Assembly           | Non-ISS                        |                        |
|                                        | Lift                   | Select                         | .006                   |
| Sear                                   | Notch                  | Slightly Worn; Functioning     | SLUGGISH               |
|                                        | Tests                  | Test Fired                     | False                  |
| Feeding Test                           | 10515                  | False                          |                        |
|                                        | Condition              | Slightly Worn; Not Functioning | DIRTY,STICKY           |
| Trigger                                | Pull                   | Select                         | 7#                     |
|                                        | Altered                | Ттие                           | SET SCREWS ALTERED     |
|                                        | Sub-Assembly           | M/700 Bolt Lock                | ]                      |
| Non-Remington Components               | Description            |                                | TWO PIECE SCOPE BASE   |