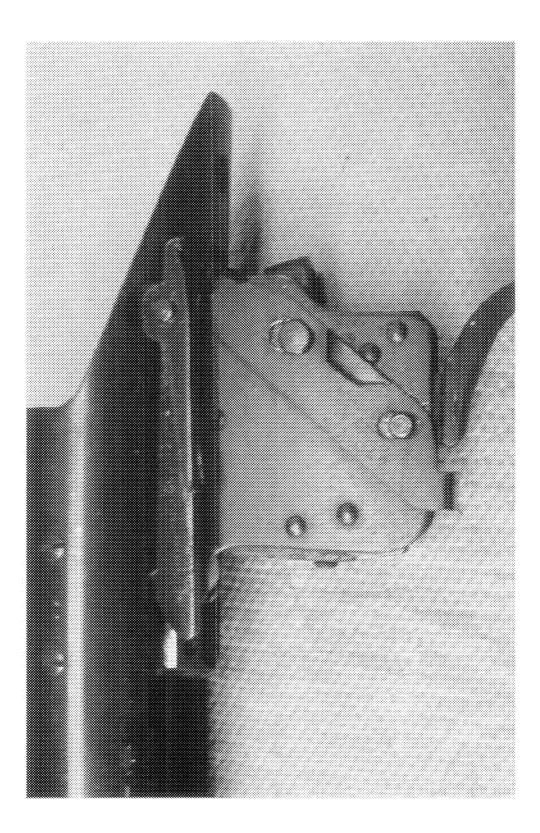

http://cps03ap13:200/psaapp/PrintDisplay.aspx?ID=5204&Type=Case

1/13/2011

|                                        | Assigned To            |                                | T.NAGLE                |
|----------------------------------------|------------------------|--------------------------------|------------------------|
| Cause                                  | 4054                   | As received Follows Down       |                        |
| ······································ | Description            |                                | 24" 300 WIN MAG        |
|                                        | Date Code              |                                | AW                     |
|                                        | Bore Plugged           | False                          |                        |
| Barrel                                 | Bulged                 | False                          |                        |
|                                        | Fired                  | False                          |                        |
|                                        | Fired while Obstructed |                                |                        |
|                                        | Muzzle/Crown Condition | Slightly Worn; Functioning     | ]                      |
|                                        | Firing Pin             | Slightly Worn; Functioning     |                        |
|                                        | Shroud                 | Slightly Worn; Functioning     |                        |
| Bolt                                   | Face                   | Slightly Worn; Functioning     |                        |
|                                        | Handle                 | Like new; Functioning          |                        |
|                                        | Stop                   | Slightly Worn; Functioning     | BINDS                  |
|                                        | Condition              | Slightly Worn; Functioning     |                        |
| Extractor                              | Cut Condition          | Slightly Worn; Functioning     |                        |
|                                        | Ext/Eject Test         | False                          |                        |
|                                        | Block Condition        | Select                         |                        |
| Locking                                | Lug Condition          | Slightly Worn; Functioning     |                        |
| -                                      | Notch Condition        | Select                         |                        |
|                                        | Exterior Condition     | Slightly Worn; Not Functioning |                        |
| Overall                                | Stock Condition        | Slightly Worn; Functioning     |                        |
|                                        | Fore End Condition     | Select                         |                        |
| Dessiver                               | Condition              | Slightly Worn; Functioning     |                        |
| Receiver                               | Bulged                 | False                          |                        |
|                                        | Description            |                                | M/700 BOLT LOCK SAFETY |
| Safety                                 | Function               | Like new; Functioning          |                        |
|                                        | Sub-Assembly           | Non-ISS                        |                        |
|                                        | Lift                   | Select                         | .006                   |
| Sear                                   | Notch                  | Slightly Worn; Functioning     | SLUGGISH               |
|                                        | Tests                  | Test Fired                     | False                  |
| Feeding Test                           | 10515                  | False                          |                        |
|                                        | Condition              | Slightly Worn; Not Functioning | DIRTY,STICKY           |
| Trigger                                | Pull                   | Select                         | 7#                     |
|                                        | Altered                | Ттие                           | SET SCREWS ALTERED     |
|                                        | Sub-Assembly           | M/700 Bolt Lock                | ]                      |
| Non-Remington Components               | Description            |                                | TWO PIECE SCOPE BASE   |