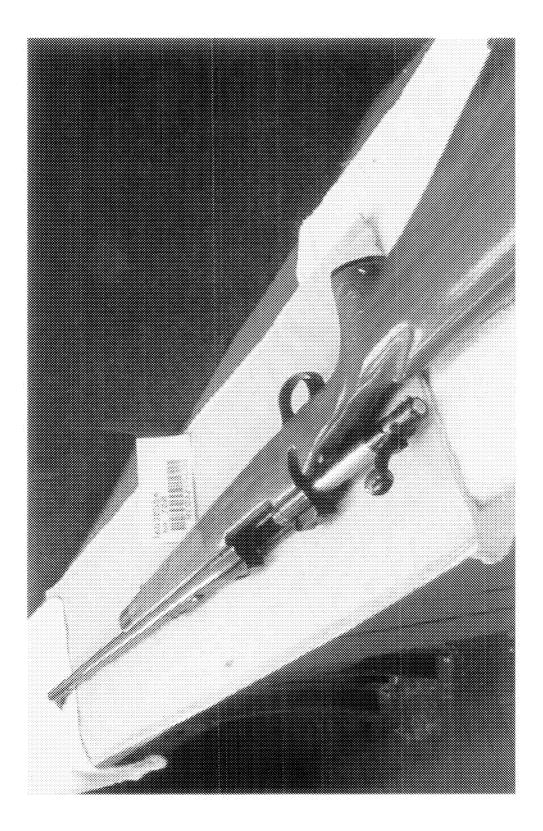

http://cps03ap13:200/psaapp/PrintDisplay.aspx?ID=5204&Type=Case

1/13/2011

|                                        | Assigned To            |                                | T.NAGLE                |
|----------------------------------------|------------------------|--------------------------------|------------------------|
| Cause                                  | 4054                   | As received Follows Down       |                        |
| ······································ | Description            |                                | 24" 300 WIN MAG        |
|                                        | Date Code              |                                | AW                     |
|                                        | Bore Plugged           | False                          |                        |
| Barrel                                 | Bulged                 | False                          |                        |
|                                        | Fired                  | False                          |                        |
|                                        | Fired while Obstructed |                                |                        |
|                                        | Muzzle/Crown Condition | Slightly Worn; Functioning     | ]                      |
|                                        | Firing Pin             | Slightly Worn; Functioning     |                        |
|                                        | Shroud                 | Slightly Worn; Functioning     |                        |
| Bolt                                   | Face                   | Slightly Worn; Functioning     |                        |
|                                        | Handle                 | Like new; Functioning          |                        |
|                                        | Stop                   | Slightly Worn; Functioning     | BINDS                  |
|                                        | Condition              | Slightly Worn; Functioning     |                        |
| Extractor                              | Cut Condition          | Slightly Worn; Functioning     |                        |
|                                        | Ext/Eject Test         | False                          |                        |
|                                        | Block Condition        | Select                         |                        |
| Locking                                | Lug Condition          | Slightly Worn; Functioning     |                        |
| -                                      | Notch Condition        | Select                         |                        |
|                                        | Exterior Condition     | Slightly Worn; Not Functioning |                        |
| Overall                                | Stock Condition        | Slightly Worn; Functioning     |                        |
|                                        | Fore End Condition     | Select                         |                        |
| Dessiver                               | Condition              | Slightly Worn; Functioning     |                        |
| Receiver                               | Bulged                 | False                          |                        |
|                                        | Description            |                                | M/700 BOLT LOCK SAFETY |
| Safety                                 | Function               | Like new; Functioning          |                        |
|                                        | Sub-Assembly           | Non-ISS                        |                        |
|                                        | Lift                   | Select                         | .006                   |
| Sear                                   | Notch                  | Slightly Worn; Functioning     | SLUGGISH               |
|                                        | Tests                  | Test Fired                     | False                  |
| Feeding Test                           | 10515                  | False                          |                        |
|                                        | Condition              | Slightly Worn; Not Functioning | DIRTY,STICKY           |
| Trigger                                | Pull                   | Select                         | 7#                     |
|                                        | Altered                | Ттие                           | SET SCREWS ALTERED     |
|                                        | Sub-Assembly           | M/700 Bolt Lock                | ]                      |
| Non-Remington Components               | Description            |                                | TWO PIECE SCOPE BASE   |