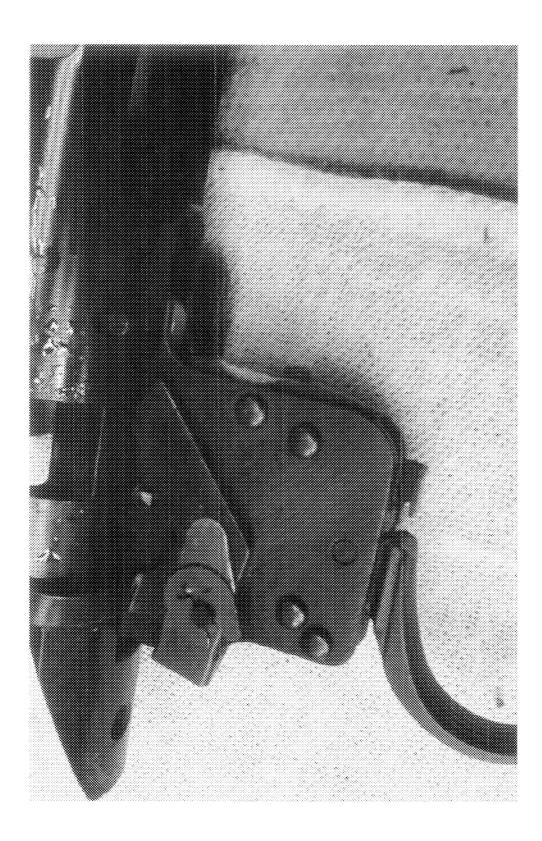

http://cps03ap13:200/psaapp/PrintDisplay.aspx?ID=5204&Type=Case

1/13/2011

|                                        | Assigned To            |                                | T.NAGLE                |
|----------------------------------------|------------------------|--------------------------------|------------------------|
| Cause                                  | 4054                   | As received Follows Down       |                        |
| ······································ | Description            |                                | 24" 300 WIN MAG        |
|                                        | Date Code              |                                | AW                     |
|                                        | Bore Plugged           | False                          |                        |
| Barrel                                 | Bulged                 | False                          |                        |
|                                        | Fired                  | False                          |                        |
|                                        | Fired while Obstructed |                                |                        |
|                                        | Muzzle/Crown Condition | Slightly Worn; Functioning     | ]                      |
|                                        | Firing Pin             | Slightly Worn; Functioning     |                        |
|                                        | Shroud                 | Slightly Worn; Functioning     |                        |
| Bolt                                   | Face                   | Slightly Worn; Functioning     |                        |
|                                        | Handle                 | Like new; Functioning          |                        |
|                                        | Stop                   | Slightly Worn; Functioning     | BINDS                  |
|                                        | Condition              | Slightly Worn; Functioning     |                        |
| Extractor                              | Cut Condition          | Slightly Worn; Functioning     |                        |
|                                        | Ext/Eject Test         | False                          |                        |
|                                        | Block Condition        | Select                         |                        |
| Locking                                | Lug Condition          | Slightly Worn; Functioning     |                        |
| -                                      | Notch Condition        | Select                         |                        |
|                                        | Exterior Condition     | Slightly Worn; Not Functioning |                        |
| Overall                                | Stock Condition        | Slightly Worn; Functioning     |                        |
|                                        | Fore End Condition     | Select                         |                        |
| Dessiver                               | Condition              | Slightly Worn; Functioning     |                        |
| Receiver                               | Bulged                 | False                          |                        |
|                                        | Description            |                                | M/700 BOLT LOCK SAFETY |
| Safety                                 | Function               | Like new; Functioning          |                        |
|                                        | Sub-Assembly           | Non-ISS                        |                        |
|                                        | Lift                   | Select                         | .006                   |
| Sear                                   | Notch                  | Slightly Worn; Functioning     | SLUGGISH               |
|                                        | Tests                  | Test Fired                     | False                  |
| Feeding Test                           | 10515                  | False                          |                        |
|                                        | Condition              | Slightly Worn; Not Functioning | DIRTY,STICKY           |
| Trigger                                | Pull                   | Select                         | 7#                     |
|                                        | Altered                | Ттие                           | SET SCREWS ALTERED     |
|                                        | Sub-Assembly           | M/700 Bolt Lock                | ]                      |
| Non-Remington Components               | Description            |                                | TWO PIECE SCOPE BASE   |