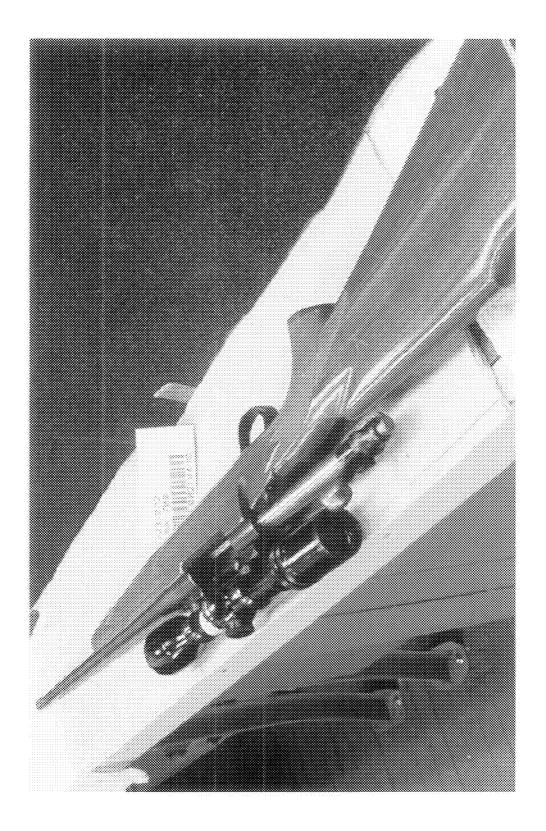

### PrintDisplay BARBER - Kinzer PPS GAL RE 0011138

|              | Product Type              | J                                 | RF                                                        |  |  |
|--------------|---------------------------|-----------------------------------|-----------------------------------------------------------|--|--|
| Examination  | Action Type               | ]                                 | A                                                         |  |  |
|              | Assigned To               |                                   | T.NAGLE                                                   |  |  |
| Cause        | 4012                      | Improper Headspace                | ]                                                         |  |  |
|              | Description               |                                   | 22" 3006 SPR                                              |  |  |
|              | Date Code                 | 1                                 | ВМ                                                        |  |  |
|              | Bore Plugged              | False                             |                                                           |  |  |
| Barrel       | Bulged                    | False                             |                                                           |  |  |
|              | Fired                     | False                             |                                                           |  |  |
|              | Fired while<br>Obstructed |                                   |                                                           |  |  |
|              | Muzzle/Crown<br>Condition | Worn; Functioning                 | ]                                                         |  |  |
|              | Firing Pin                | Slightly Worn;<br>Functioning     | DIRTY,SLUGGISH                                            |  |  |
|              | Shroud                    | Slightly Worn;<br>Functioning     |                                                           |  |  |
| Bolt         | Face                      | Slightly Worn;<br>Functioning     |                                                           |  |  |
|              | Handle                    | Slightly Worn;<br>Functioning     |                                                           |  |  |
|              | Stop                      | Slightly Worn;<br>Functioning     | DIRTY,SLUGGISH                                            |  |  |
|              | Condition                 | Slightly Worn;<br>Functioning     |                                                           |  |  |
| Extractor    | Cut Condition             | Slightly Worn;<br>Functioning     |                                                           |  |  |
|              | Ext/Eject Test            | False                             | -                                                         |  |  |
|              | Block Condition           | Select                            | _                                                         |  |  |
| Locking      | Lug Condition             | Slightly Worn;<br>Functioning     |                                                           |  |  |
|              | Notch Condition           | Select                            |                                                           |  |  |
| Overall      |                           | Worn; Not<br>Functioning          | ACTION VERY DIRTY,HAS A LOT OF FOREIGN<br>BEBRIS          |  |  |
| e volum      | Stock Condition           | Worn; Functioning                 | 5                                                         |  |  |
| ·······      | Fore End Condition        | Select                            |                                                           |  |  |
| Receiver     | Condition                 | Worn; Functioning                 |                                                           |  |  |
|              | Bulged                    | False                             |                                                           |  |  |
|              | Description               |                                   | M/700 BOLT LOCK SAFETY                                    |  |  |
| Safety       | Function                  | Slightly Worn;<br>Functioning     |                                                           |  |  |
|              | Sub-Assembly              | Non-ISS                           |                                                           |  |  |
| Sear         | Lift                      | Select                            |                                                           |  |  |
|              | Notch                     | Select                            | O/S DOUBLE, SLUGGISH                                      |  |  |
| <b></b>      | Tests                     | Test Fired                        | False                                                     |  |  |
| Feeding Test |                           | False                             | VERV DIRTY OTICIZY DARTS WORK                             |  |  |
| Trigger      | Condition                 | Slightly Worn; Not<br>Functioning | VERY DIRTY,STICKY,PARTS WORK<br>SLUGGISH.WILL FOLLOW DOWN |  |  |
|              | Pull                      | Select                            | 4#                                                        |  |  |