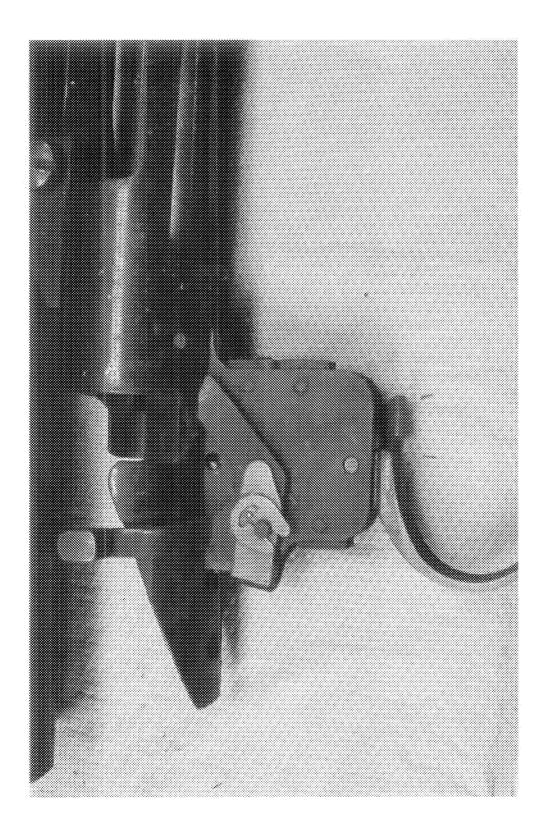

### PrintDisplay BARBER - Kinzer PPS GAL RE 0011138

|              | Product Type              | J                                 | RF                                                        |  |  |
|--------------|---------------------------|-----------------------------------|-----------------------------------------------------------|--|--|
| Examination  | Action Type               | ]                                 | A                                                         |  |  |
|              | Assigned To               |                                   | T.NAGLE                                                   |  |  |
| Cause        | 4012                      | Improper Headspace                | ]                                                         |  |  |
|              | Description               |                                   | 22" 3006 SPR                                              |  |  |
|              | Date Code                 | 1                                 | ВМ                                                        |  |  |
|              | Bore Plugged              | False                             |                                                           |  |  |
| Barrel       | Bulged                    | False                             |                                                           |  |  |
|              | Fired                     | False                             |                                                           |  |  |
|              | Fired while<br>Obstructed |                                   |                                                           |  |  |
|              | Muzzle/Crown<br>Condition | Worn; Functioning                 | ]                                                         |  |  |
|              | Firing Pin                | Slightly Worn;<br>Functioning     | DIRTY,SLUGGISH                                            |  |  |
|              | Shroud                    | Slightly Worn;<br>Functioning     |                                                           |  |  |
| Bolt         | Face                      | Slightly Worn;<br>Functioning     |                                                           |  |  |
|              | Handle                    | Slightly Worn;<br>Functioning     |                                                           |  |  |
|              | Stop                      | Slightly Worn;<br>Functioning     | DIRTY,SLUGGISH                                            |  |  |
|              | Condition                 | Slightly Worn;<br>Functioning     |                                                           |  |  |
| Extractor    | Cut Condition             | Slightly Worn;<br>Functioning     |                                                           |  |  |
|              | Ext/Eject Test            | False                             | -                                                         |  |  |
|              | Block Condition           | Select                            | _                                                         |  |  |
| Locking      | Lug Condition             | Slightly Worn;<br>Functioning     |                                                           |  |  |
|              | Notch Condition           | Select                            |                                                           |  |  |
| Overall      |                           | Worn; Not<br>Functioning          | ACTION VERY DIRTY,HAS A LOT OF FOREIGN<br>BEBRIS          |  |  |
| e volum      | Stock Condition           | Worn; Functioning                 | 5                                                         |  |  |
| ·······      | Fore End Condition        | Select                            |                                                           |  |  |
| Receiver     | Condition                 | Worn; Functioning                 |                                                           |  |  |
|              | Bulged                    | False                             |                                                           |  |  |
|              | Description               |                                   | M/700 BOLT LOCK SAFETY                                    |  |  |
| Safety       | Function                  | Slightly Worn;<br>Functioning     |                                                           |  |  |
|              | Sub-Assembly              | Non-ISS                           |                                                           |  |  |
| Sear         | Lift                      | Select                            |                                                           |  |  |
|              | Notch                     | Select                            | O/S DOUBLE, SLUGGISH                                      |  |  |
| <b></b>      | Tests                     | Test Fired                        | False                                                     |  |  |
| Feeding Test |                           | False                             | VERV DIRTY OTICIZY DARTS WORK                             |  |  |
| Trigger      | Condition                 | Slightly Worn; Not<br>Functioning | VERY DIRTY,STICKY,PARTS WORK<br>SLUGGISH.WILL FOLLOW DOWN |  |  |
|              | Pull                      | Select                            | 4#                                                        |  |  |

#### PrintDisplay BARBER - Kinzer PPS GAL RE 0011139

92

|                             | Altered      | False           |                  |
|-----------------------------|--------------|-----------------|------------------|
|                             | Sub-Assembly | M/700 Bolt Lock |                  |
| Non-Remington<br>Components | Description  |                 | SCOPE,RINGS,BASE |