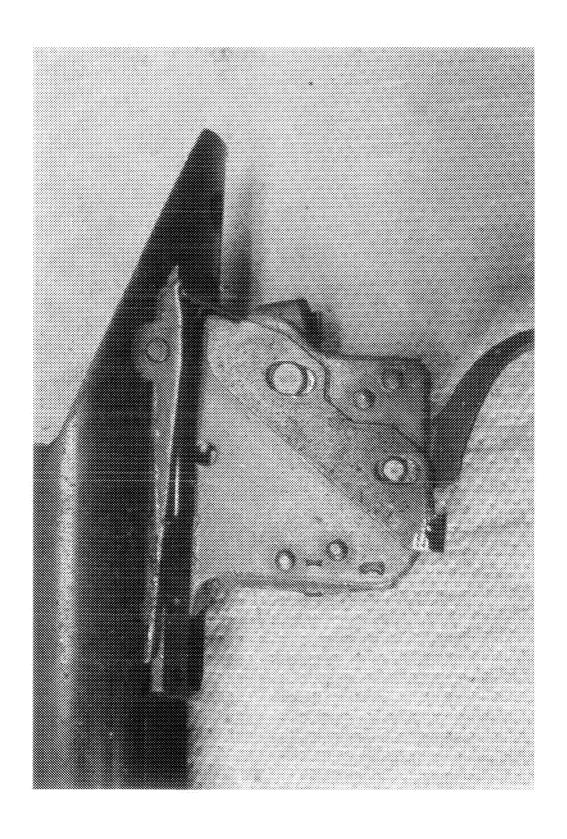

Examination[Remington/CF/BA]

| Part        | Sub-Part               | Code                        | Comment      |  |
|-------------|------------------------|-----------------------------|--------------|--|
|             | Examiner               |                             | B.TRAVIS     |  |
| Examination | Exam Date              |                             | 1/6/2011     |  |
|             | Product Type           |                             | RF           |  |
|             | Action Type            |                             | A            |  |
|             | Assigned To            |                             | T.NAGLE      |  |
| Cause       | 4038                   | Could Not Duplicate Concern |              |  |
|             | Description            |                             | 22" 3006 SPR |  |
|             | Date Code              |                             | EH           |  |
|             | Bore Plugged           | False                       |              |  |
| Barrel      | Bulged                 | False                       |              |  |
|             | Fired                  | False                       |              |  |
|             | Fired while Obstructed |                             |              |  |
|             | Muzzle/Crown Condition | Slightly Worn; Functioning  |              |  |

http://cps03ap13:200/psaapp/PrintDisplay.aspx?ID=5291&Type=Case

1/18/2011

|                          | Firing Pin         | Slightly Worn; Functioning |                |  |
|--------------------------|--------------------|----------------------------|----------------|--|
|                          | Shroud             | Slightly Worn; Functioning |                |  |
| Bolt                     | Face               | Slightly Worn; Functioning |                |  |
|                          | Handle             | Slightly Worn; Functioning |                |  |
|                          | Stop               | Slightly Worn; Functioning |                |  |
|                          | Condition          | Slightly Worn; Functioning |                |  |
| Extractor                | Cut Condition      | Slightly Worn; Functioning |                |  |
|                          | Ext/Eject Test     | False                      |                |  |
| <del></del>              | Block Condition    | Select                     |                |  |
| Locking                  | Lug Condition      | Slightly Worn; Functioning |                |  |
|                          | Notch Condition    | Select                     | <u> </u>       |  |
|                          | Exterior Condition | Slightly Worn; Functioning |                |  |
| Overall                  | Stock Condition    | Slightly Worn; Functioning |                |  |
|                          | Fore End Condition | Select                     |                |  |
| D                        | Condition          | Slightly Worn; Functioning |                |  |
| Receiver                 | Bulged             | False                      |                |  |
|                          | Description        |                            | M/700 SAFETY   |  |
| Safety                   | Function           | Slightly Worn; Functioning |                |  |
|                          | Sub-Assembly       | Non-ISS                    |                |  |
|                          | Lift               | Select                     | .013           |  |
| Sear                     | Notch              | Slightly Worn; Functioning |                |  |
|                          | -                  | Test Fired                 | False          |  |
| Feeding Test             | Tests              | False                      |                |  |
|                          | Condition          | Slightly Worn; Functioning | DIRTY          |  |
| Triones                  | Pull               | Select                     | 4#             |  |
| Trigger                  | Altered            | False                      |                |  |
|                          | Sub-Assembly       | M/700 Non-Bolt Lock        |                |  |
| Non-Remington Components | Description        |                            | TWO PIECE BASE |  |

C6203961 Model: 700

RE00217387

could not duplicate concern.

T. A. DIRTY + HARD Off SALLY.

JUPHACIT PA, CLEAN + TRESTETIE

At The N/C