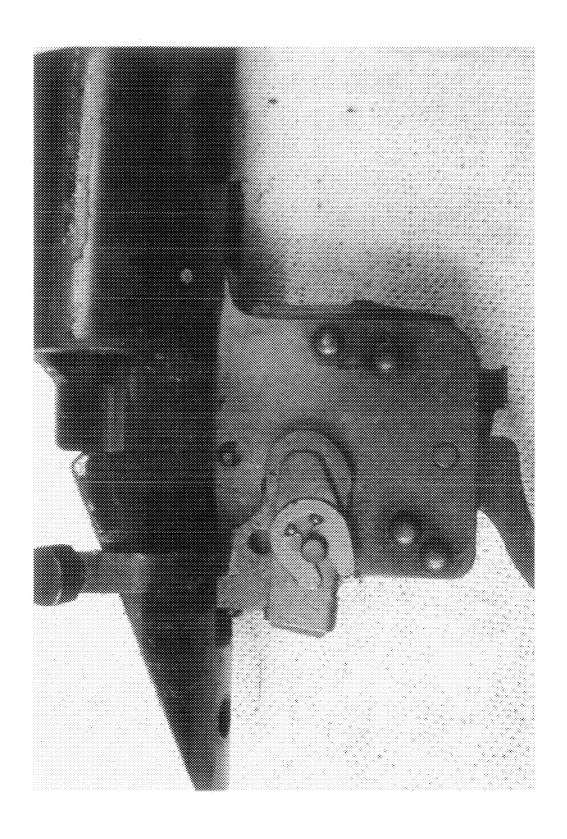

Examination[Remington/CF/BA]

| Part        | Sub-Part               | Code                        | Comment      |  |
|-------------|------------------------|-----------------------------|--------------|--|
|             | Examiner               |                             | B.TRAVIS     |  |
| Examination | Exam Date              |                             | 1/6/2011     |  |
|             | Product Type           |                             | RF           |  |
|             | Action Type            |                             | A            |  |
|             | Assigned To            |                             | T.NAGLE      |  |
| Cause       | 4038                   | Could Not Duplicate Concern |              |  |
|             | Description            |                             | 22" 3006 SPR |  |
|             | Date Code              |                             | EH           |  |
|             | Bore Plugged           | False                       |              |  |
| Barrel      | Bulged                 | False                       |              |  |
|             | Fired                  | False                       |              |  |
|             | Fired while Obstructed |                             |              |  |
|             | Muzzle/Crown Condition | Slightly Worn; Functioning  |              |  |

http://cps03ap13:200/psaapp/PrintDisplay.aspx?ID=5291&Type=Case

1/18/2011

|                          | Firing Pin         | Slightly Worn; Functioning |                |  |
|--------------------------|--------------------|----------------------------|----------------|--|
|                          | Shroud             | Slightly Worn; Functioning |                |  |
| Bolt                     | Face               | Slightly Worn; Functioning |                |  |
|                          | Handle             | Slightly Worn; Functioning |                |  |
|                          | Stop               | Slightly Worn; Functioning |                |  |
|                          | Condition          | Slightly Worn; Functioning |                |  |
| Extractor                | Cut Condition      | Slightly Worn; Functioning |                |  |
|                          | Ext/Eject Test     | False                      |                |  |
| <del></del>              | Block Condition    | Select                     |                |  |
| Locking                  | Lug Condition      | Slightly Worn; Functioning |                |  |
|                          | Notch Condition    | Select                     | <u> </u>       |  |
|                          | Exterior Condition | Slightly Worn; Functioning |                |  |
| Overall                  | Stock Condition    | Slightly Worn; Functioning |                |  |
|                          | Fore End Condition | Select                     |                |  |
| D                        | Condition          | Slightly Worn; Functioning |                |  |
| Receiver                 | Bulged             | False                      |                |  |
|                          | Description        |                            | M/700 SAFETY   |  |
| Safety                   | Function           | Slightly Worn; Functioning |                |  |
|                          | Sub-Assembly       | Non-ISS                    |                |  |
|                          | Lift               | Select                     | .013           |  |
| Sear                     | Notch              | Slightly Worn; Functioning |                |  |
|                          | -                  | Test Fired                 | False          |  |
| Feeding Test             | Tests              | False                      |                |  |
|                          | Condition          | Slightly Worn; Functioning | DIRTY          |  |
| Triones                  | Pull               | Select                     | 4#             |  |
| Trigger                  | Altered            | False                      |                |  |
|                          | Sub-Assembly       | M/700 Non-Bolt Lock        |                |  |
| Non-Remington Components | Description        |                            | TWO PIECE BASE |  |

C6203961 Model: 700

RE00217387

could not duplicate concern.

T. A. DIRTY + HARD Off SALLY.

JUPHACIT PA, CLEAN + TRESTETIE

At The N/C