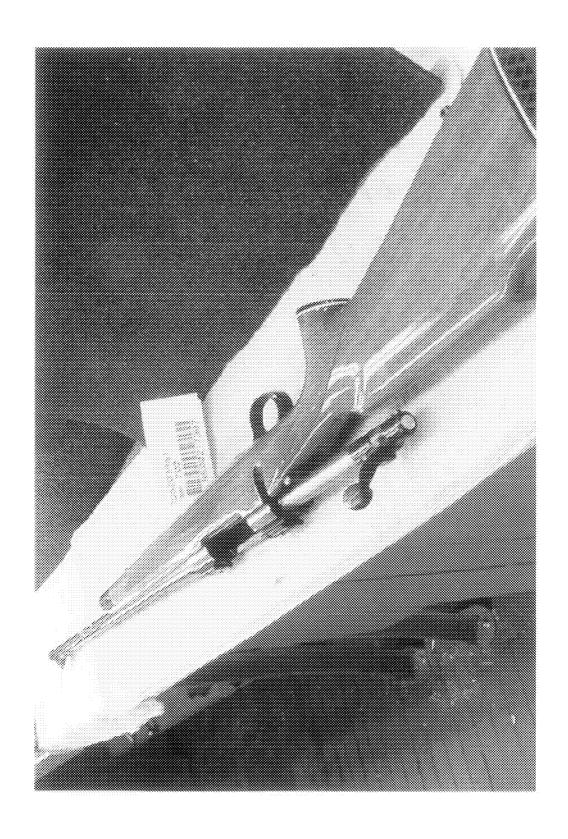

Concern:1007 Fired on Safe Release

Firearm Information

Mfg. Remington

Type CF/BA

Model/Ga. 700/3006 SPRG

SKU 25793

Bbl. Serial C6203961 EH

DOM

Examination[Remington/CF/BA]

| Part        | Sub-Part               | Code                        | Comment      |  |
|-------------|------------------------|-----------------------------|--------------|--|
|             | Examiner               |                             | B.TRAVIS     |  |
| Examination | Exam Date              |                             | 1/6/2011     |  |
|             | Product Type           |                             | RF           |  |
|             | Action Type            |                             | A            |  |
|             | Assigned To            |                             | T.NAGLE      |  |
| Cause       | 4038                   | Could Not Duplicate Concern |              |  |
|             | Description            |                             | 22" 3006 SPR |  |
|             | Date Code              |                             | EH           |  |
|             | Bore Plugged           | False                       |              |  |
| Barrel      | Bulged                 | False                       |              |  |
|             | Fired                  | False                       |              |  |
|             | Fired while Obstructed |                             |              |  |
|             | Muzzle/Crown Condition | Slightly Worn; Functioning  |              |  |

C6203961 Model: 700

RE00217387

could not duplicate concern.

T. A. DIRTY + HARD Off SALLY.

JUPHACIT PA, CLEAN + TRESTETIE

At The N/C