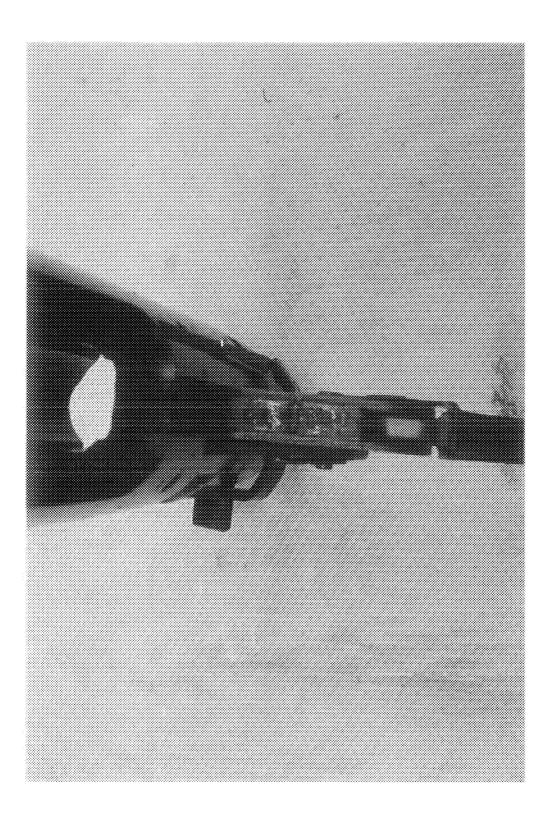

http://cps03ap13:200/psaapp/PrintDisplay.aspx?ID=5073&Type=Case

12/13/2010

|                          | Muzzle/Crown Condition | Slightly Worn; Functioning     |                                 |
|--------------------------|------------------------|--------------------------------|---------------------------------|
|                          | Firing Pin             | Slightly Worn; Functioning     | ]                               |
|                          | Shroud                 | Slightly Worn; Functioning     |                                 |
| Bolt                     | Face                   | Slightly Worn; Functioning     | ]                               |
|                          | Handle                 | Slightly Worn; Functioning     |                                 |
|                          | Stop                   | Slightly Worn; Functioning     | ]                               |
|                          | Condition              | Slightly Worn; Functioning     |                                 |
| Extractor                | Cut Condition          | Slightly Worn; Functioning     | ]                               |
|                          | Ext/Eject Test         | False                          | ]                               |
|                          | Block Condition        | Select                         | ]                               |
| Locking                  | Lug Condition          | Slightly Worn; Functioning     | ]                               |
|                          | Notch Condition        | Select                         | ]                               |
|                          | Exterior Condition     | Slightly Worn; Not Functioning | ]                               |
| Overall                  | Stock Condition        | Slightly Worn; Functioning     | ]                               |
|                          | Fore End Condition     | Select                         |                                 |
| Receiver                 | Condition              | Slightly Worn; Functioning     | ]                               |
|                          | Bulged                 | False                          | ]                               |
|                          | Description            | ]                              | STANDARD M/700 BOLT LOCK SAFETY |
| Safety                   | Function               | Like new; Functioning          |                                 |
| _                        | Sub-Assembly           | Non-ISS                        |                                 |
|                          | Lift                   | Select                         | .007                            |
| Sear                     | Notch                  | Slightly Worn; Functioning     | O/S DOUBLE                      |
|                          | Tests                  | Test Fired                     | False                           |
| Feeding Test             | Tests                  | False                          |                                 |
|                          | Condition              | Slightly Worn; Not Functioning | WILL FOLLOW DOWN                |
| Trianan                  | Pull                   | Select                         | 2.5#                            |
| Trigger                  | Altered                | False                          |                                 |
|                          | Sub-Assembly           | M/700 Bolt Lock                |                                 |
| Non-Remington Components | Description            |                                | TWO PIECE SCOPE BASE            |