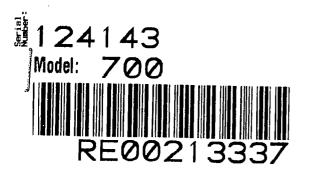

http://cps03ap13:200/psaapp/PrintDisplay.aspx?ID=5073&Type=Case

12/13/2010

|                          | Muzzle/Crown Condition | Slightly Worn; Functioning     |                                 |
|--------------------------|------------------------|--------------------------------|---------------------------------|
|                          | Firing Pin             | Slightly Worn; Functioning     | ]                               |
|                          | Shroud                 | Slightly Worn; Functioning     |                                 |
| Bolt                     | Face                   | Slightly Worn; Functioning     | ]                               |
|                          | Handle                 | Slightly Worn; Functioning     |                                 |
|                          | Stop                   | Slightly Worn; Functioning     | ]                               |
|                          | Condition              | Slightly Worn; Functioning     |                                 |
| Extractor                | Cut Condition          | Slightly Worn; Functioning     | ]                               |
|                          | Ext/Eject Test         | False                          | ]                               |
|                          | Block Condition        | Select                         | ]                               |
| Locking                  | Lug Condition          | Slightly Worn; Functioning     | ]                               |
|                          | Notch Condition        | Select                         | ]                               |
|                          | Exterior Condition     | Slightly Worn; Not Functioning | ]                               |
| Overall                  | Stock Condition        | Slightly Worn; Functioning     | ]                               |
|                          | Fore End Condition     | Select                         |                                 |
| Receiver                 | Condition              | Slightly Worn; Functioning     | ]                               |
|                          | Bulged                 | False                          | ]                               |
|                          | Description            | ]                              | STANDARD M/700 BOLT LOCK SAFETY |
| Safety                   | Function               | Like new; Functioning          |                                 |
| _                        | Sub-Assembly           | Non-ISS                        |                                 |
|                          | Lift                   | Select                         | .007                            |
| Sear                     | Notch                  | Slightly Worn; Functioning     | O/S DOUBLE                      |
|                          | Tests                  | Test Fired                     | False                           |
| Feeding Test             | Tests                  | False                          |                                 |
|                          | Condition              | Slightly Worn; Not Functioning | WILL FOLLOW DOWN                |
| Trianan                  | Pull                   | Select                         | 2.5#                            |
| Trigger                  | Altered                | False                          |                                 |
|                          | Sub-Assembly           | M/700 Bolt Lock                |                                 |
| Non-Remington Components | Description            |                                | TWO PIECE SCOPE BASE            |