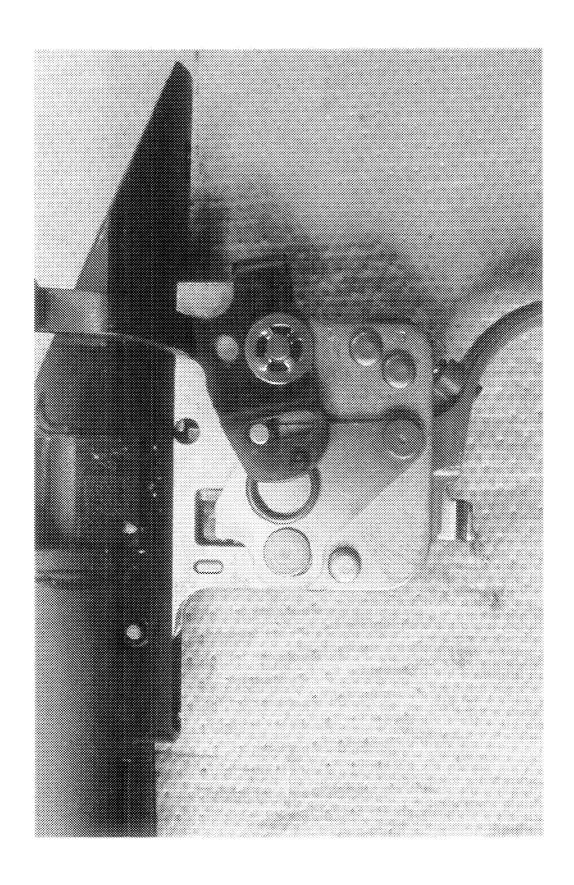

### Examination[Remington/CF/BA]

| Part        | Sub-Part               | Code                        | Comment     |  |
|-------------|------------------------|-----------------------------|-------------|--|
|             | Examiner               |                             | B.TRAVIS    |  |
|             | Exam Date              |                             | 1/18/2011   |  |
| Examination | Product Type           |                             | RF          |  |
|             | Action Type            |                             | A           |  |
| •           | Assigned To            |                             | T.NAGLE     |  |
| Cause       | 4038                   | Could Not Duplicate Concern |             |  |
|             | Description            |                             | 20" 243 WIN |  |
|             | Date Code              |                             | BE          |  |
|             | Bore Plugged           | False                       |             |  |
| Barrel      | Bulged                 | False                       |             |  |
|             | Fired                  | False                       |             |  |
|             | Fired while Obstructed |                             |             |  |
|             | Muzzle/Crown Condition | Like new; Functioning       |             |  |
|             | Firing Pin             | Like new; Functioning       |             |  |

http://cps03ap13:200/psaapp/PrintDisplay.aspx?ID=5309&Type=Case

1/24/2011

| ı                        | 1                  |                       | ·              |
|--------------------------|--------------------|-----------------------|----------------|
|                          | Shroud             | Like new; Functioning |                |
| Bolt                     | Face               | Like new; Functioning |                |
|                          | Handle             | Like new; Functioning |                |
|                          | Stop               | Like new; Functioning |                |
|                          | Condition          | Like new; Functioning |                |
| Extractor                | Cut Condition      | Like new; Functioning |                |
|                          | Ext/Eject Test     | False                 |                |
|                          | Block Condition    | Select                |                |
| Locking                  | Lug Condition      | Like new; Functioning |                |
|                          | Notch Condition    | Select                |                |
|                          | Exterior Condition | Like new; Functioning |                |
| Overall                  | Stock Condition    | Like new; Functioning |                |
|                          | Fore End Condition | Select                |                |
| D i                      | Condition          | Like new; Functioning |                |
| Receiver                 | Bulged             | False                 |                |
|                          | Description        |                       | XMP SAFETY     |
| Safety                   | Function           | Like new; Functioning |                |
|                          | Sub-Assembly       | Non-ISS               |                |
|                          | Lift               | Select                | .013           |
| Sear                     | Notch              | Like new; Functioning |                |
|                          | Tests              | Test Fired            | False          |
| Feeding Test             | rests              | False                 |                |
|                          | Condition          | Like new; Functioning |                |
| Trigger                  | Pull               | Select                | 3#             |
|                          | Altered            | False                 |                |
|                          | Sub-Assembly       | X-Mark Pro            |                |
| Non-Remington Components | Description        |                       | TWO PIECE BASE |