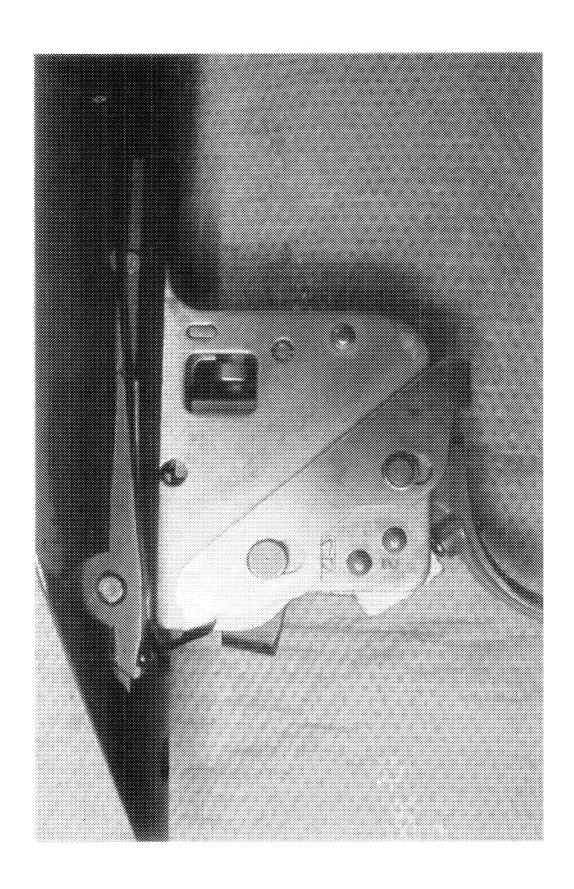

### Examination[Remington/CF/BA]

| Part        | Sub-Part               | Code                        | Comment     |  |
|-------------|------------------------|-----------------------------|-------------|--|
|             | Examiner               |                             | B.TRAVIS    |  |
|             | Exam Date              |                             | 1/18/2011   |  |
| Examination | Product Type           |                             | RF          |  |
|             | Action Type            |                             | A           |  |
| •           | Assigned To            |                             | T.NAGLE     |  |
| Cause       | 4038                   | Could Not Duplicate Concern |             |  |
|             | Description            |                             | 20" 243 WIN |  |
|             | Date Code              |                             | BE          |  |
|             | Bore Plugged           | False                       |             |  |
| Barrel      | Bulged                 | False                       |             |  |
|             | Fired                  | False                       |             |  |
|             | Fired while Obstructed |                             |             |  |
|             | Muzzle/Crown Condition | Like new; Functioning       |             |  |
|             | Firing Pin             | Like new; Functioning       |             |  |

http://cps03ap13:200/psaapp/PrintDisplay.aspx?ID=5309&Type=Case

1/24/2011

| ı                        | 1                  |                       | ·              |
|--------------------------|--------------------|-----------------------|----------------|
|                          | Shroud             | Like new; Functioning |                |
| Bolt                     | Face               | Like new; Functioning |                |
|                          | Handle             | Like new; Functioning |                |
|                          | Stop               | Like new; Functioning |                |
|                          | Condition          | Like new; Functioning |                |
| Extractor                | Cut Condition      | Like new; Functioning |                |
|                          | Ext/Eject Test     | False                 |                |
|                          | Block Condition    | Select                |                |
| Locking                  | Lug Condition      | Like new; Functioning |                |
|                          | Notch Condition    | Select                |                |
|                          | Exterior Condition | Like new; Functioning |                |
| Overall                  | Stock Condition    | Like new; Functioning |                |
|                          | Fore End Condition | Select                |                |
| D i                      | Condition          | Like new; Functioning |                |
| Receiver                 | Bulged             | False                 |                |
|                          | Description        |                       | XMP SAFETY     |
| Safety                   | Function           | Like new; Functioning |                |
|                          | Sub-Assembly       | Non-ISS               |                |
|                          | Lift               | Select                | .013           |
| Sear                     | Notch              | Like new; Functioning |                |
|                          | Tests              | Test Fired            | False          |
| Feeding Test             | rests              | False                 |                |
|                          | Condition          | Like new; Functioning |                |
| Trigger                  | Pull               | Select                | 3#             |
|                          | Altered            | False                 |                |
|                          | Sub-Assembly       | X-Mark Pro            |                |
| Non-Remington Components | Description        |                       | TWO PIECE BASE |