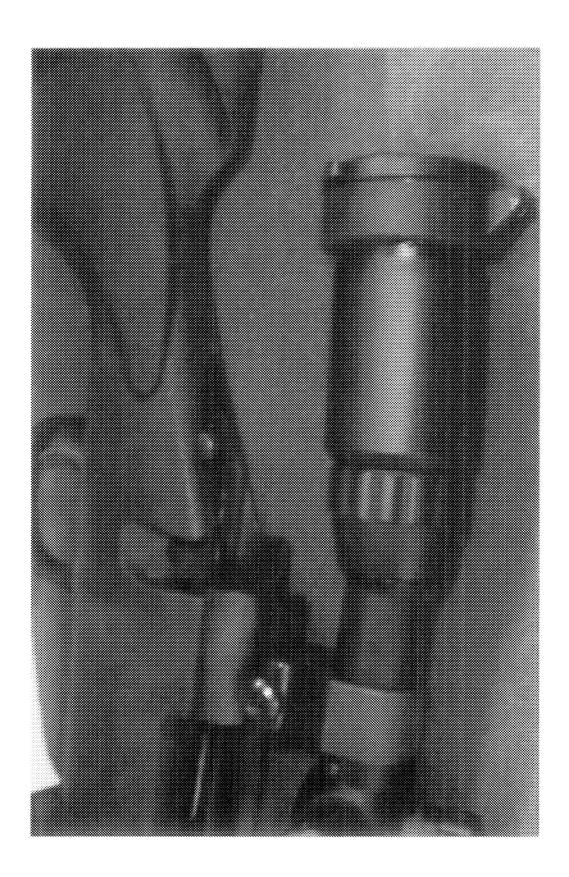

12/7/10 Per call from MyCue, he bought a 700 ADL new Nov 29th. He shot 12 shots through it and after the 8th shot the bolt started sticking. He cleaned the bolt and rifle. Sunday he had 3 in the magazine when he went out hunting. He put the rifle between his legs with the barrel pointed up to the roof. It fired when he closed the bolt. He said it looks like there is a gouge in the bolt face (may be seeing the area that is for installation of the extractor).cm

| Part                                  | Sub-Part     | Code                           | Comment                                      |
|---------------------------------------|--------------|--------------------------------|----------------------------------------------|
|                                       | Examiner     |                                | B.TRAVIS                                     |
|                                       | Exam Date    |                                | 1/3/2011                                     |
| Examination                           | Product Type |                                | RF                                           |
|                                       | Action Type  |                                | А                                            |
| · · · · · · · · · · · · · · · · · · · | Assigned To  |                                | T.NAGLE                                      |
| Cause                                 | 4038         | Could Not Duplicate<br>Concern | SCOPE DAMAGED AND SCRATCHED WHEN<br>RECEIVED |
|                                       | Description  |                                | 26" 7MM REM MAG                              |
|                                       | Date Code    |                                | CE                                           |
| Barrel                                | Bore Plugged | False                          |                                              |
|                                       | Bulged       | False                          |                                              |
|                                       | Fired        | False                          |                                              |

http://cps03ap13:200/psaapp/PrintDisplay.aspx?ID=5323&Type=Case - Kinzer PPS GAL RE 0013672 I/19/2011 PS 15560 ٠,

,

|                             | Fired while Obstructed    | ]                          | -                                                 |
|-----------------------------|---------------------------|----------------------------|---------------------------------------------------|
|                             | Muzzle/Crown<br>Condition | Slightly Worn; Functioning |                                                   |
|                             | Firing Pin                | Slightly Worn; Functioning |                                                   |
| Bolt                        | Shroud                    | Slightly Worn; Functioning |                                                   |
|                             | Face                      | Slightly Worn; Functioning |                                                   |
|                             | Handle                    | Slightly Worn; Functioning |                                                   |
|                             | Stop                      | Slightly Worn; Functioning |                                                   |
|                             | Condition                 | Slightly Worn; Functioning |                                                   |
| Extractor                   | Cut Condition             | Slightly Worn; Functioning |                                                   |
|                             | Ext/Eject Test            | False                      | ]                                                 |
|                             | Block Condition           | Select                     | ] .                                               |
| Locking                     | Lug Condition             | Slightly Worn; Functioning |                                                   |
|                             | Notch Condition           | Select                     | ]                                                 |
|                             | Exterior Condition        | Slightly Worn; Functioning |                                                   |
| Overall                     | Stock Condition           | Slightly Worn; Functioning |                                                   |
|                             | Fore End Condition        | Select                     |                                                   |
|                             | Condition                 | Slightly Worn; Functioning |                                                   |
| Receiver                    | Bulged                    | False                      | ]                                                 |
|                             | Description               | ]                          | XMP SAFETY                                        |
| Safety                      | Function                  | Like new; Functioning      | ]                                                 |
|                             | Sub-Assembly              | Non-ISS                    |                                                   |
|                             | Lift                      | Select                     | N/A                                               |
| Sear                        | Notch                     | Like new; Functioning      |                                                   |
|                             |                           | Test Fired                 | False                                             |
| Feeding Test                | Tests                     | False                      |                                                   |
|                             | Condition                 | Like new; Functioning      |                                                   |
| <b></b>                     | Pull                      | Select                     | 5.5#                                              |
| rigger                      | Altered                   | False                      |                                                   |
|                             | Sub-Assembly              | X-Mark Pro                 | ]                                                 |
| Non-Remington<br>Components | Description               |                            | HARD CASE, SLING, TWO PIECE<br>BASE, SCOPE, RINGS |