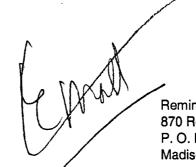

12/7/10 Per call from MyCue, he bought a 700 ADL new Nov 29th. He shot 12 shots through it and after the 8th shot the bolt started sticking. He cleaned the bolt and rifle. Sunday he had 3 in the magazine when he went out hunting. He put the rifle between his legs with the barrel pointed up to the roof. It fired when he closed the bolt. He said it looks like there is a gouge in the bolt face (may be seeing the area that is for installation of the extractor).cm

| Part                                  | Sub-Part     | Code                           | Comment                                      |
|---------------------------------------|--------------|--------------------------------|----------------------------------------------|
|                                       | Examiner     |                                | B.TRAVIS                                     |
|                                       | Exam Date    |                                | 1/3/2011                                     |
| Examination                           | Product Type |                                | RF                                           |
|                                       | Action Type  |                                | А                                            |
| · · · · · · · · · · · · · · · · · · · | Assigned To  |                                | T.NAGLE                                      |
| Cause                                 | 4038         | Could Not Duplicate<br>Concern | SCOPE DAMAGED AND SCRATCHED WHEN<br>RECEIVED |
|                                       | Description  |                                | 26" 7MM REM MAG                              |
|                                       | Date Code    |                                | CE                                           |
| Barrel                                | Bore Plugged | False                          |                                              |
|                                       | Bulged       | False                          |                                              |
|                                       | Fired        | False                          |                                              |

http://cps03ap13:200/psaapp/PrintDisplay.aspx?ID=5323&Type=Case - Kinzer PPS GAL RE 0013672 I/19/2011 PS 15560 ٠,

,

|                             | Fired while Obstructed    | ]                          | -                                                 |
|-----------------------------|---------------------------|----------------------------|---------------------------------------------------|
|                             | Muzzle/Crown<br>Condition | Slightly Worn; Functioning |                                                   |
|                             | Firing Pin                | Slightly Worn; Functioning |                                                   |
| Bolt                        | Shroud                    | Slightly Worn; Functioning |                                                   |
|                             | Face                      | Slightly Worn; Functioning |                                                   |
|                             | Handle                    | Slightly Worn; Functioning |                                                   |
|                             | Stop                      | Slightly Worn; Functioning |                                                   |
|                             | Condition                 | Slightly Worn; Functioning |                                                   |
| Extractor                   | Cut Condition             | Slightly Worn; Functioning |                                                   |
|                             | Ext/Eject Test            | False                      | ]                                                 |
|                             | Block Condition           | Select                     | ] .                                               |
| Locking                     | Lug Condition             | Slightly Worn; Functioning |                                                   |
|                             | Notch Condition           | Select                     | ]                                                 |
|                             | Exterior Condition        | Slightly Worn; Functioning |                                                   |
| Overall                     | Stock Condition           | Slightly Worn; Functioning |                                                   |
|                             | Fore End Condition        | Select                     |                                                   |
|                             | Condition                 | Slightly Worn; Functioning |                                                   |
| Receiver                    | Bulged                    | False                      | ]                                                 |
|                             | Description               | ]                          | XMP SAFETY                                        |
| Safety                      | Function                  | Like new; Functioning      | ]                                                 |
|                             | Sub-Assembly              | Non-ISS                    |                                                   |
|                             | Lift                      | Select                     | N/A                                               |
| Sear                        | Notch                     | Like new; Functioning      |                                                   |
|                             |                           | Test Fired                 | False                                             |
| Feeding Test                | Tests                     | False                      |                                                   |
|                             | Condition                 | Like new; Functioning      |                                                   |
| <b></b>                     | Pull                      | Select                     | 5.5#                                              |
| rigger                      | Altered                   | False                      |                                                   |
|                             | Sub-Assembly              | X-Mark Pro                 | ]                                                 |
| Non-Remington<br>Components | Description               |                            | HARD CASE, SLING, TWO PIECE<br>BASE, SCOPE, RINGS |