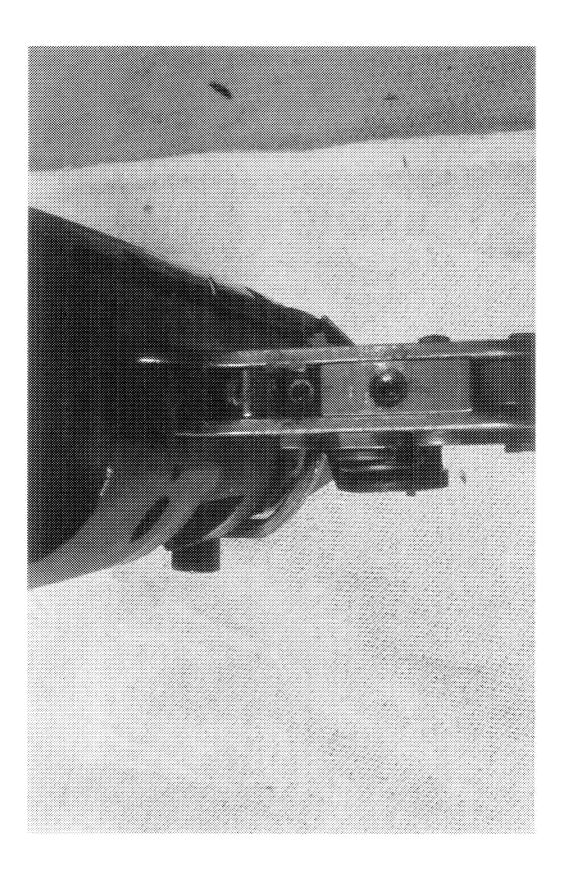

http://cps03ap13:200/psaapp/PrintDisplay.aspx?ID=5323&Type=Case - Kinzer PPS GAL RE 0013672 I/19/2011 PS 15560 ٠,

,

|                             | Fired while Obstructed    | ]                          | -                                                 |
|-----------------------------|---------------------------|----------------------------|---------------------------------------------------|
|                             | Muzzle/Crown<br>Condition | Slightly Worn; Functioning |                                                   |
|                             | Firing Pin                | Slightly Worn; Functioning |                                                   |
| Bolt                        | Shroud                    | Slightly Worn; Functioning |                                                   |
|                             | Face                      | Slightly Worn; Functioning |                                                   |
|                             | Handle                    | Slightly Worn; Functioning |                                                   |
|                             | Stop                      | Slightly Worn; Functioning |                                                   |
|                             | Condition                 | Slightly Worn; Functioning |                                                   |
| Extractor                   | Cut Condition             | Slightly Worn; Functioning |                                                   |
|                             | Ext/Eject Test            | False                      | ]                                                 |
|                             | Block Condition           | Select                     | ] .                                               |
| Locking                     | Lug Condition             | Slightly Worn; Functioning |                                                   |
|                             | Notch Condition           | Select                     | ]                                                 |
|                             | Exterior Condition        | Slightly Worn; Functioning |                                                   |
| Overall                     | Stock Condition           | Slightly Worn; Functioning |                                                   |
|                             | Fore End Condition        | Select                     |                                                   |
|                             | Condition                 | Slightly Worn; Functioning |                                                   |
| Receiver                    | Bulged                    | False                      | ]                                                 |
|                             | Description               | ]                          | XMP SAFETY                                        |
| Safety                      | Function                  | Like new; Functioning      | ]                                                 |
|                             | Sub-Assembly              | Non-ISS                    |                                                   |
|                             | Lift                      | Select                     | N/A                                               |
| Sear                        | Notch                     | Like new; Functioning      |                                                   |
|                             |                           | Test Fired                 | False                                             |
| Feeding Test                | Tests                     | False                      |                                                   |
|                             | Condition                 | Like new; Functioning      |                                                   |
| <b></b>                     | Pull                      | Select                     | 5.5#                                              |
| rigger                      | Altered                   | False                      |                                                   |
|                             | Sub-Assembly              | X-Mark Pro                 | ]                                                 |
| Non-Remington<br>Components | Description               |                            | HARD CASE, SLING, TWO PIECE<br>BASE, SCOPE, RINGS |