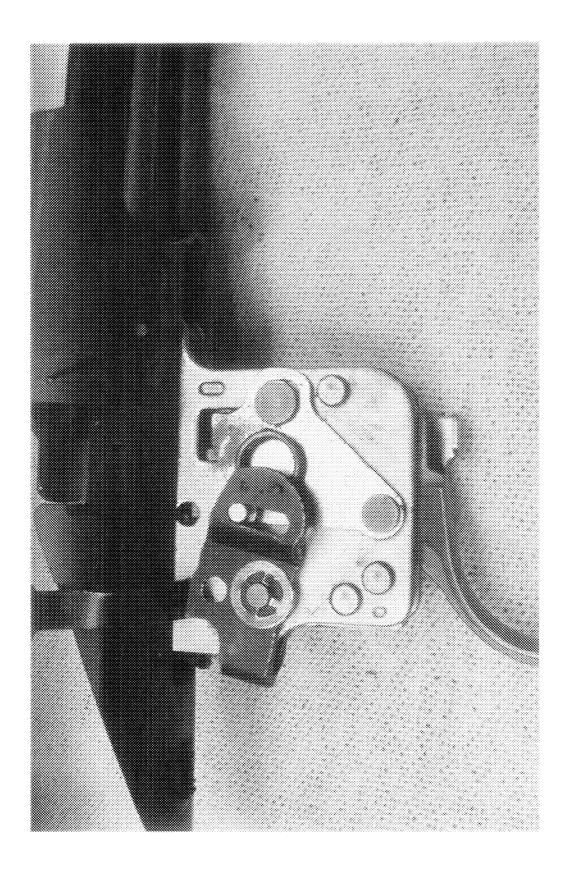

http://cps03ap13:200/psaapp/PrintDisplay.aspx?ID=5323&Type=Case - Kinzer PPS GAL RE 0013672 I/19/2011 PS 15560 ٠,

,

|                             | Fired while Obstructed    | ]                          | -                                                 |
|-----------------------------|---------------------------|----------------------------|---------------------------------------------------|
|                             | Muzzle/Crown<br>Condition | Slightly Worn; Functioning |                                                   |
|                             | Firing Pin                | Slightly Worn; Functioning |                                                   |
| Bolt                        | Shroud                    | Slightly Worn; Functioning |                                                   |
|                             | Face                      | Slightly Worn; Functioning |                                                   |
|                             | Handle                    | Slightly Worn; Functioning |                                                   |
|                             | Stop                      | Slightly Worn; Functioning |                                                   |
|                             | Condition                 | Slightly Worn; Functioning |                                                   |
| Extractor                   | Cut Condition             | Slightly Worn; Functioning |                                                   |
|                             | Ext/Eject Test            | False                      | ]                                                 |
|                             | Block Condition           | Select                     | ] .                                               |
| Locking                     | Lug Condition             | Slightly Worn; Functioning |                                                   |
|                             | Notch Condition           | Select                     | ]                                                 |
|                             | Exterior Condition        | Slightly Worn; Functioning |                                                   |
| Overall                     | Stock Condition           | Slightly Worn; Functioning |                                                   |
|                             | Fore End Condition        | Select                     |                                                   |
|                             | Condition                 | Slightly Worn; Functioning |                                                   |
| Receiver                    | Bulged                    | False                      | ]                                                 |
|                             | Description               | ]                          | XMP SAFETY                                        |
| Safety                      | Function                  | Like new; Functioning      | ]                                                 |
|                             | Sub-Assembly              | Non-ISS                    |                                                   |
|                             | Lift                      | Select                     | N/A                                               |
| Sear                        | Notch                     | Like new; Functioning      |                                                   |
|                             |                           | Test Fired                 | False                                             |
| Feeding Test                | Tests                     | False                      |                                                   |
|                             | Condition                 | Like new; Functioning      |                                                   |
| <b></b>                     | Pull                      | Select                     | 5.5#                                              |
| rigger                      | Altered                   | False                      |                                                   |
|                             | Sub-Assembly              | X-Mark Pro                 | ]                                                 |
| Non-Remington<br>Components | Description               |                            | HARD CASE, SLING, TWO PIECE<br>BASE, SCOPE, RINGS |