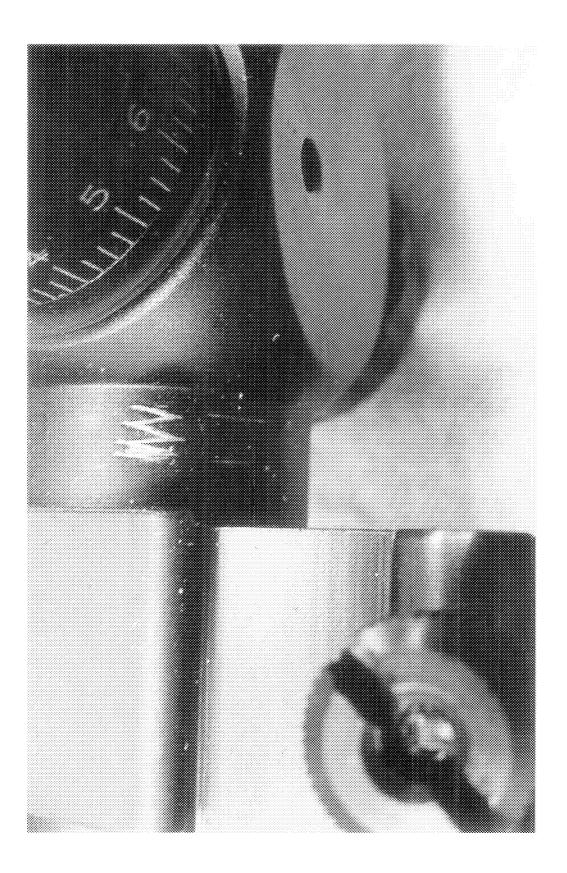

http://cps03ap13:200/psaapp/PrintDisplay.aspx?ID=5323&Type=Case - Kinzer PPS GAL RE 0013672 I/19/2011 PS 15560 ٠,

,

|                             | Fired while Obstructed    | ]                          | -                                                 |
|-----------------------------|---------------------------|----------------------------|---------------------------------------------------|
|                             | Muzzle/Crown<br>Condition | Slightly Worn; Functioning |                                                   |
|                             | Firing Pin                | Slightly Worn; Functioning |                                                   |
| Bolt                        | Shroud                    | Slightly Worn; Functioning |                                                   |
|                             | Face                      | Slightly Worn; Functioning |                                                   |
|                             | Handle                    | Slightly Worn; Functioning |                                                   |
|                             | Stop                      | Slightly Worn; Functioning |                                                   |
|                             | Condition                 | Slightly Worn; Functioning |                                                   |
| Extractor                   | Cut Condition             | Slightly Worn; Functioning |                                                   |
|                             | Ext/Eject Test            | False                      | ]                                                 |
|                             | Block Condition           | Select                     | ] .                                               |
| Locking                     | Lug Condition             | Slightly Worn; Functioning |                                                   |
|                             | Notch Condition           | Select                     | ]                                                 |
|                             | Exterior Condition        | Slightly Worn; Functioning |                                                   |
| Overall                     | Stock Condition           | Slightly Worn; Functioning |                                                   |
|                             | Fore End Condition        | Select                     |                                                   |
|                             | Condition                 | Slightly Worn; Functioning |                                                   |
| Receiver                    | Bulged                    | False                      | ]                                                 |
|                             | Description               | ]                          | XMP SAFETY                                        |
| Safety                      | Function                  | Like new; Functioning      | ]                                                 |
|                             | Sub-Assembly              | Non-ISS                    |                                                   |
|                             | Lift                      | Select                     | N/A                                               |
| Sear                        | Notch                     | Like new; Functioning      |                                                   |
|                             |                           | Test Fired                 | False                                             |
| Feeding Test                | Tests                     | False                      |                                                   |
|                             | Condition                 | Like new; Functioning      |                                                   |
| <b></b>                     | Pull                      | Select                     | 5.5#                                              |
| rigger                      | Altered                   | False                      |                                                   |
|                             | Sub-Assembly              | X-Mark Pro                 | ]                                                 |
| Non-Remington<br>Components | Description               |                            | HARD CASE, SLING, TWO PIECE<br>BASE, SCOPE, RINGS |