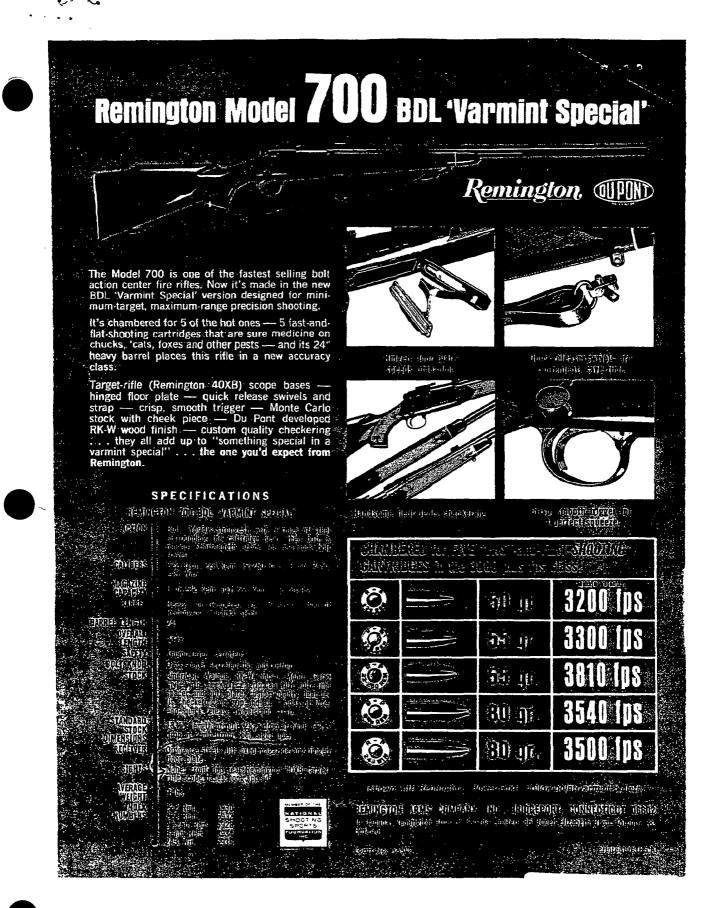

#### SPECIFICATIONS

<u>Model 700 BDL Varmint</u> - Full length American Walnut stock with Monte Carlo and cheek piece, fleur-de-lis custom checkering, fore-end tip with pistol grip cap and white line spacers, DuPont RK-W finish, quick detachable sling swivels and carrying strap, hinged floor plate, heavy 24" barrel with front and rear scope bases. Average weight - 9 lbs.

#### PRICES AND TERMS

|                                                                     | Net to Wholesaler |              |          |                  |
|---------------------------------------------------------------------|-------------------|--------------|----------|------------------|
|                                                                     | <u>Less Tax</u>   | Tax Included | Dealer   | <u>Retail</u>    |
| <u>Model 700 BDL Varmin</u> t<br>222 Remington<br>Ordering No. 5930 | \$ 94.77          | \$105.19     | \$127.50 | ş169 <b>.</b> 95 |
| 223 Remington<br>Ordering No. 5932                                  | 94.77             | 105.19       | 127.50   | 169 <b>.95</b>   |
| 22-250 Remington<br>Ordering No. 5928                               | 94.77             | 105.19       | 127.50   | 169.9 <b>5</b>   |
| 6MM Remington<br>Ordering No. 5934                                  | 94.77             | 105.19       | 127.50   | 169.95           |
| 243 Win.<br>Ordering No. 5936                                       | 94.77             | 105.19       | 127.50   | 169.95           |