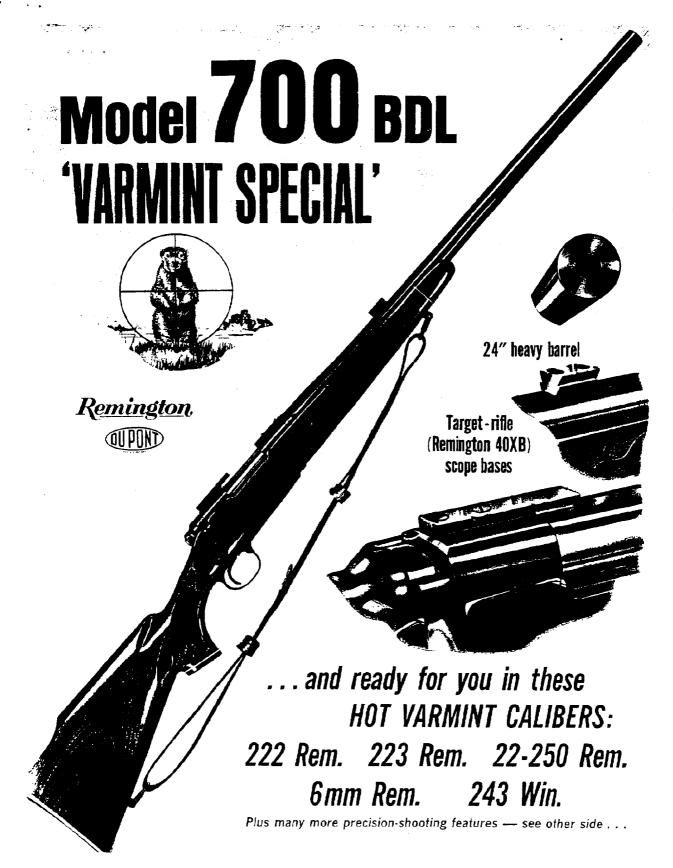

#### THE MODEL 700 BDL - VARMINT

equipped with a heavy target-type, tapered barrel...<u>designed</u> and engineered specifically to provide extreme accuracy in a wide range of popular high velocity, varmint calibers.

Chambered for five HOT varmint calibers,

222 Remington, 223 Remington, 22-250 Remington, 6MM Remington, and 243 Win.

the Model 700 BDL Varmint will carry the endorsement of shooter preference everywhere - for <u>increased sales for you</u>...and <u>your</u> <u>dealers</u>.

#### SPECIFICATIONS

<u>Model 700 BDL Varmint</u> - Full length American Walnut stock with Monte Carlo and cheek piece, fleur-de-lis custom checkering, fore-end tip with pistol grip cap and white line spacers, DuPont RK-W finish, quick detachable sling swivels and carrying strap, hinged floor plate, heavy 24" barrel with front and rear scope bases. Average weight - 9 lbs.