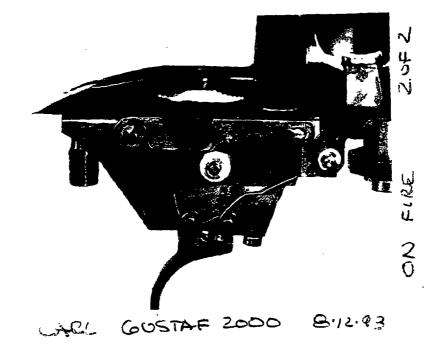

SPRING

SESTEM

WINIMUM TRIBGER

 $\nabla$ 

CAR

POLI

DUAL

MHINTOIN

centuries for only the finest products of the land. It is ng

HOUSINGAND COLOR-SEALED MINIMUM PULL T SET C'FALTOR Y C PREDLAY TAKEUP SPRING The outstanding trigger perfectly com-

PERMANENTLY

STAKETSINTO SHEET NETN

plements the rifle's inherent accuracy. Its new patented roller bearing mechanism makes it at once extremely smooth with a beautifully crisp and consistent release. Factory set at 4 pounds it is adjustable\* from 3 to 6 pounds.

OT OF TRIGGER -Δ ENGAGEWENTC SEAR POLUER BRARING. THIS MAY MAKE TEINGORE BLOCK REAUSTIC; WITHOUT "FINE TUNING 2 FNDN TROLOGY

The finely short and f front lockin lockup. Stout extraclor and ejector within rece bolt face in

**BARBER - PRESALE R 0120011** 

MINIMUM PULL WEIGHT IS PREMANKARY FRUDEY

SET.