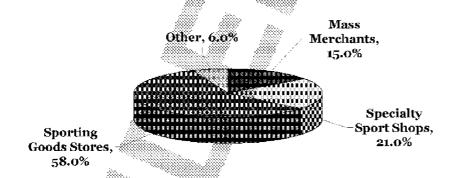

Additionally, 2001 Distribution data for domestic sales in retail dollars is:

## 2001 Shotgun Distribution Channels (% of Retail Dollars)

This represents a change from 2000 as follows<sup>7</sup>:

- An increase of 1% in dollar volume by Mass Merchants.
- A decrease of 2% in dollar volume by Sporting Goods Stores.
- An increase of 3% in dollar volume by Specialty Sports Shops.
- Virtually no change in other distribution dollar volume.
- 6. SMRG Marketrae Study 2001
- 7