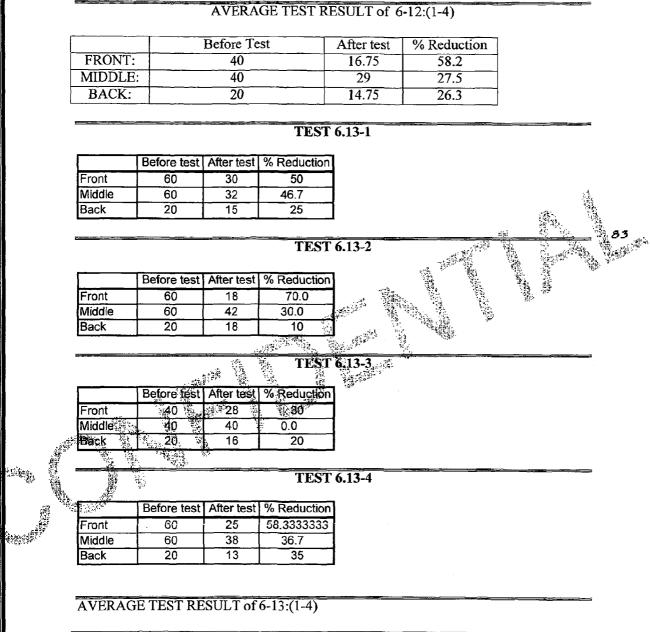

etter H

A CONTRACTOR

**TEST 5.11** Before test After test % Reduction Front 60 11.6666667 53 Middle 60 50 16.7 10 Back 10 0 83 1979 -1960 - 1975 1960 - 1975 **TEST 6.12-1** Before test After test % Reduction 40 Front 10 75 Middle 40 28 30.0 Back 20 18 ,10 193 2 TEST 6-12-2 %Reduction Before test After test 40 🥳 Front 20 50 Middle 40 28 30.0 . 20 Back 14 30 **TEST 6.12-3** Before test After test % Reduction Front 40 19 52.5 Middle 40 30 25.0 Back 20 14 30 **TEST 6.12-4** Before test After test % Reduction 40 Front 18 55 Middle 40 30 25.0 Back 20 13 35

ET27987

Confidential - Subject to Protective Order Williams v. Remington

|         | Before Test | After test | % Reduction |
|---------|-------------|------------|-------------|
| FRONT:  | 60          | 25.25      | 57.91       |
| MIDDLE: | 60          | 38         | 36.67       |
| BACK:   | 20          | 15.5       | 22.5        |