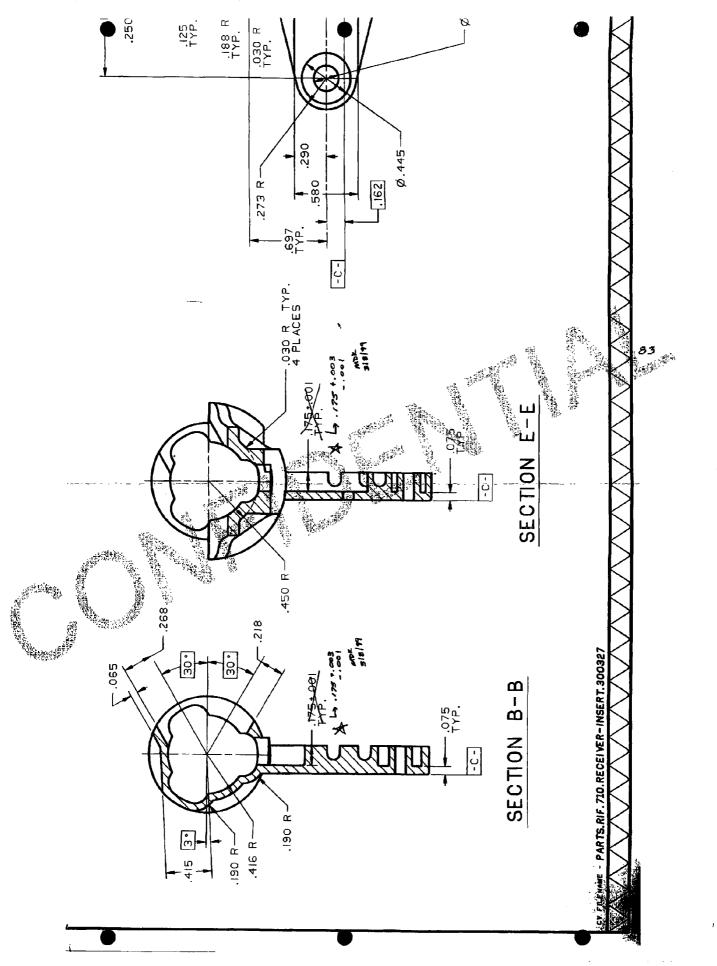

ET35690

To: Rich Kosko, The Hanson Group

Subject. Receiver Insert Tolerance Adjustment

Rich,

Attached is a marked up portion of the drawing 1E-300327, receiver insert, depicting tolerances changes for sections B-B and E-E. Please incorporate the revised tolerances into the tool design. A complete drawing set with revisions to reflect this change will follow.