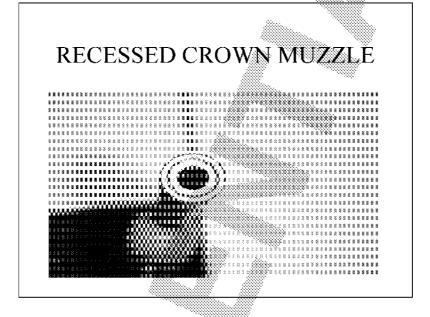

4

- 22" Ordinance steel barrel with hunting contour
- · Matt glass bead metal finish
- 6 Groove Remington button rifling
- Right-hand rifle twist 1 in 10"

- 22" Ordinance steel barrel with hunting contour.
- · Matt glass bead metal finish
- 6 Groove Remington button rifling
- Right-hand rifle twist 1 in 10"
- Recessed crown muzzle treatment