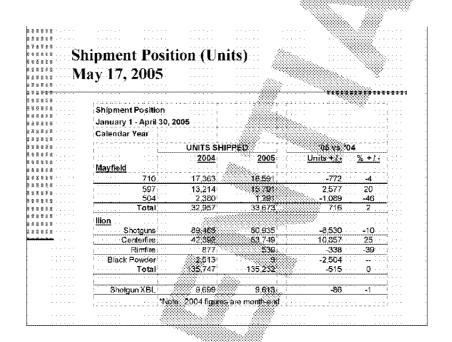

|             |                     | 2020000        |                                                  |                                         | 1,0000 |              |  |
|-------------|---------------------|----------------|--------------------------------------------------|-----------------------------------------|--------|--------------|--|
| #           | January - April, 20 | ns             |                                                  | de en e                                 |        |              |  |
| Z .         |                     |                |                                                  | 8895,                                   |        | 4            |  |
| 8           | Calendar Year       |                | 20000000