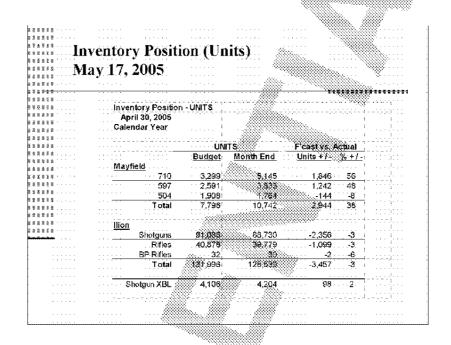

|             |                     | 2020000        |                                                  |                                         | 1,0000 |              |  |
|-------------|---------------------|----------------|--------------------------------------------------|-----------------------------------------|--------|--------------|--|
| #           | January - April, 20 | ns             |                                                  | de en e                                 |        |              |  |
| Z .         |                     |                |                                                  | 8895,                                   |        | 4            |  |
| 8           | Calendar Year       |                | 20000000                                         | 300000000000                            |        | 1            |  |
| E - 1 - 1 - |                     |                | - 1800 B. C. | Budget                                  | VS.    | - 11         |  |
| ¥           | •                   | UNI            | re 200000                                        | Projected                               |        | 1111         |  |
| 1           |                     |                |                                                  |                                         |        | e a da girar |  |
| #           |                     | Budget         | Shipments                                        | Variance:                               | %+/-   |              |  |
| â           | Mayfield            |                |                                                  | 1                                       | -440   |              |  |
| 8           | 7.1,0               | 19 503         | 16.591                                           | -2,912                                  | 15, .  |              |  |
|             | 597                 | 16,735         | 15,791                                           | 944                                     | -6-    |              |  |
|             | 504 · · ·           | 1.473          | 1 291                                            | \$\$\$\$\$ -182                         | -12    |              |  |
| learne -    | Total               | 37,711         | 33;673 <sup>©</sup>                              | 4,038                                   | -11    |              |  |
|             | <u>llion</u>        |                |                                                  | \$5500000000000000000000000000000000000 |        | 449000       |  |
|             | Shotguns            | 79.120         | 80 935                                           | 1,815                                   | 2      |              |  |
| •           | Centerfire          | 55,338         | 53,749                                           | -1,584                                  | 3      |              |  |
|             | Rimfire             | 605            | 539                                              | -66                                     | 11     |              |  |
|             | Black Powder        | ∂5. <b>6</b> . | ****** <b>9</b> **                               | \$6555 <b>3</b>                         | 50     | 11011        |  |
|             | Total               | 135 064        | 135,232                                          | 168                                     | 0      |              |  |
|             |                     | 36,6636.1      |                                                  | 46965.                                  |        |              |  |
|             | Shotgun XBL         | 10,296         | 9,613                                            | -683                                    | 7      |              |  |
|             |                     | 35555          | 355555                                           | \$5                                     |        |              |  |
|             |                     |                |                                                  | K                                       |        |              |  |