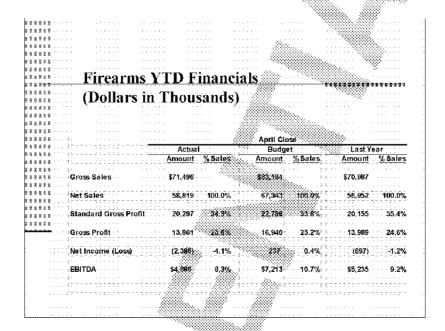

|             |                     | 2020000        |                                                  |                                         | 1,0000 |              |  |
|-------------|---------------------|----------------|--------------------------------------------------|-----------------------------------------|--------|--------------|--|
| #           | January - April, 20 | ns             |                                                  | de en e                                 |        |              |  |
| Z .         |                     |                |                                                  | 8895,                                   |        | 4            |  |
| 8           | Calendar Year       |                | 20000000                                         | 300000000000                            |        | 1            |  |
| E - 1 - 1 - |                     |                | - 1800 B. C. | Budget                                  | VS.    | - 11         |  |
| ¥           | •                   | UNI            | re 200000                                        | Projected                               |        | 1111         |  |
| 1           |                     |                |                                                  |                                         |        | e a da girar |  |
| #           |                     | Budget         | Shipments                                        | Variance:                               | %+/-   |              |  |
| â           | Mayfield            |                |                                                  | 1                                       | -440   |              |  |
| 8           | 7.1,0               | 19 503         | 16.591                                           | -2,912                                  | 15, .  |              |  |
|             | 597                 | 16,735         | 15,791                                           | 944                                     | -6-    |              |  |
|             | 504 · · ·           | 1.473          | 1 291                                            | \$\$\$\$\$ -182                         | -12    |              |  |
| learne -    | Total               | 37,711         | 33;673 <sup>©</sup>                              | 4,038                                   | -11    |              |  |
|             | <u>llion</u>        |                |                                                  | \$5500000000000000000000000000000000000 |        | 449000       |  |
|             | Shotguns            | 79.120         | 80 935                                           | 1,815                                   | 2      |              |  |
| •           | Centerfire          | 55,338         | 53,749                                           | -1,584                                  | 3      |              |  |
|             | Rimfire             | 605            | 539                                              | -66                                     | 11     |              |  |
|             | Black Powder        | ∂5. <b>6</b> . | ****** <b>9</b> **                               | \$6555 <b>3</b>                         | 50     | 11011        |  |
|             | Total               | 135 064        | 135,232                                          | 168                                     | 0      |              |  |
|             |                     | 36,6636.1      |                                                  | 46965.                                  |        |              |  |
|             | Shotgun XBL         | 10,296         | 9,613                                            | -683                                    | 7      |              |  |
|             |                     | 35555          | 355555                                           | \$5                                     |        |              |  |
|             |                     |                |                                                  | K                                       |        |              |  |