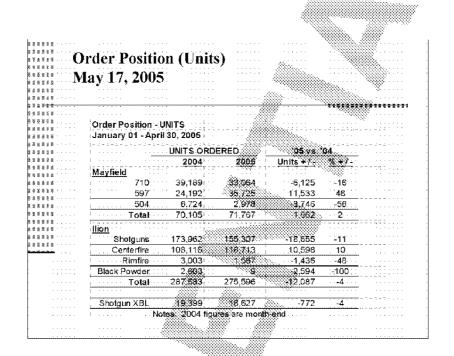

|             |                     | 2020000        |                                                  |                                         | 1,0000 |              |  |
|-------------|---------------------|----------------|--------------------------------------------------|-----------------------------------------|--------|--------------|--|
| #           | January - April, 20 | ns             |                                                  | de en e                                 |        |              |  |
| Z .         |                     |                |                                                  | 8895,                                   |        | 4            |  |
| 8           | Calendar Year       |                | 20000000